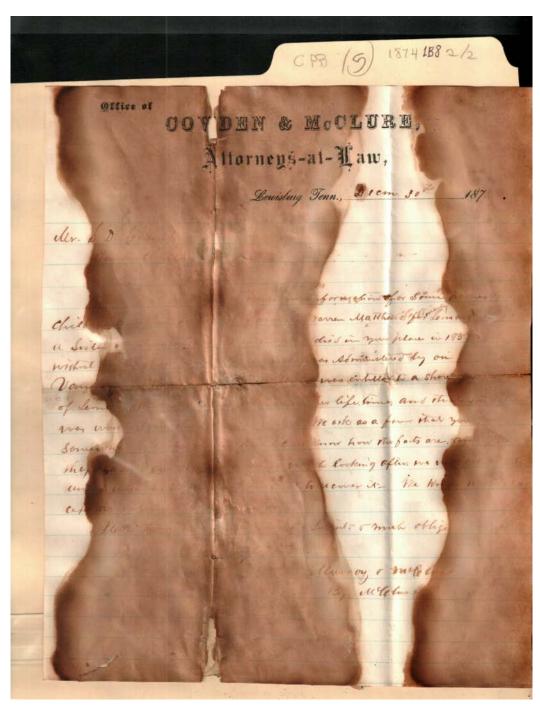

Names:

Davis, P. M.

Winston, Ed

Winston, John G.

Winston, Lucinda

Types: deed

- ucc

**Dates:** 