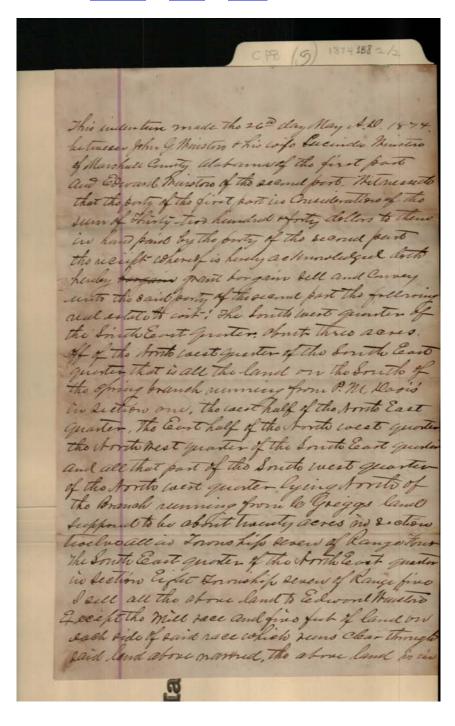

Image 1 r01b08-05-000-0001 Contents Index About



Names:

Winston, Ed

Winston, John G.

Winston, Lucinda

**Types:** 

memo

Image 2 r01b08-05-000-0002 Contents Index About



Names:

Davis, P. M.

Winston, Ed

Winston, John G.

Winston, Lucinda

Types: deed

- ucc

**Dates:** 

May 26, 1874

# Frances Cabaniss Roberts Collection: Series 1, Subseries B, Box 8, Folder 5 Legal and court documents, 1874 (2 of 2) Image 3 r01b08-05-000-0003 Content

**Contents** <u>Index</u> **About** 

|