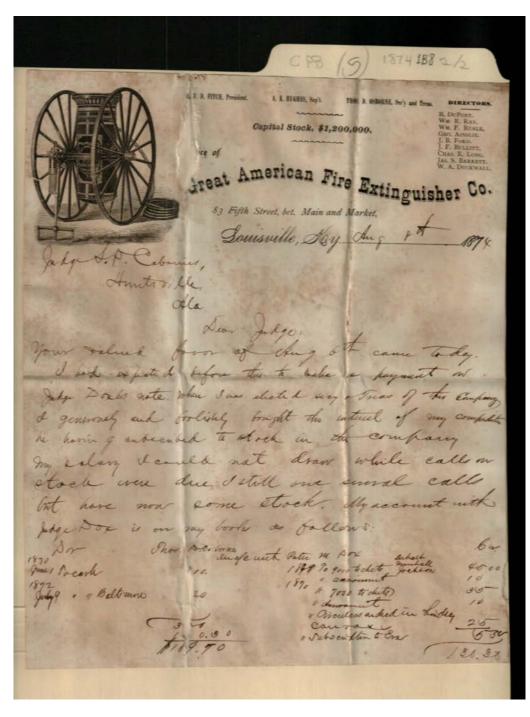

Names:

Davis, P. M.

Winston, Ed

Winston, John G.

Winston, Lucinda

Types: deed

- ucc

**Dates:** 