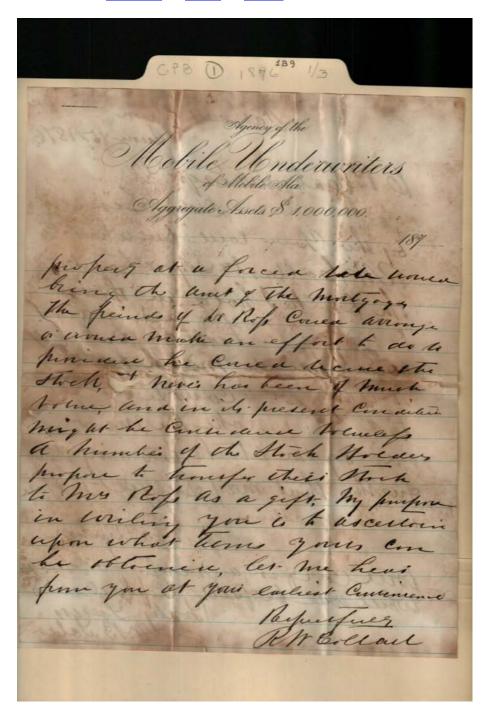

Names:

Collard, R. W.

Ross,

Ross, Mrs.

**Types:** 

correspondence

Image 7 r01b09-01-000-0010 Contents Index About

Names: