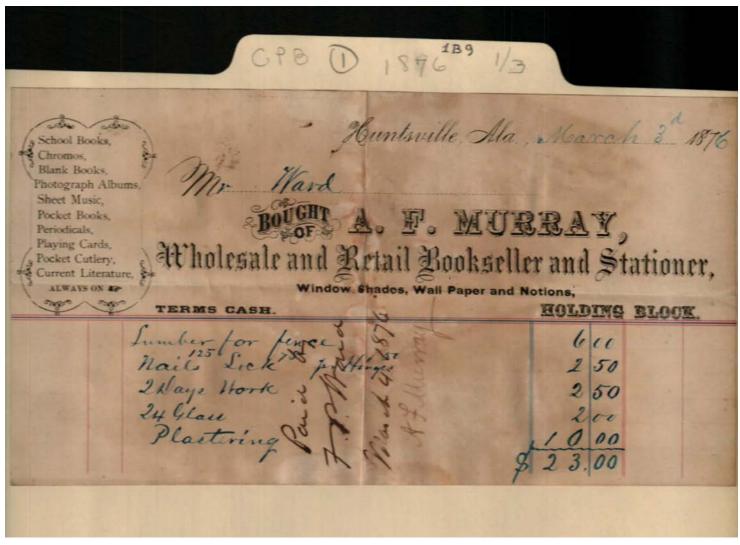

Names:

Murray, A. F.

Ward, F. P.

Places:

Huntsville, AL

**Types:** 

invoice

**Dates:** 

Mar 03, 1876