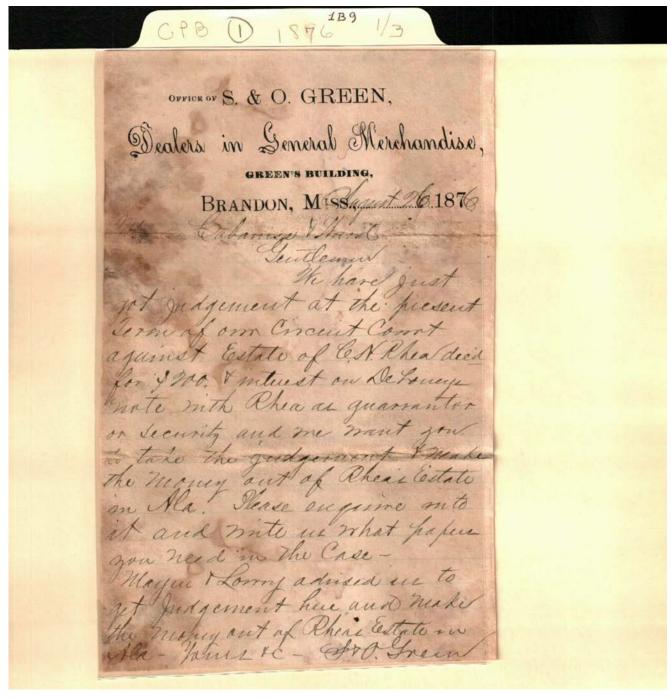

#### Names:

, Larry

, Mayne

Cabaniss, Delaney, Green, O. Green, S.

Rhea, C. N. Ward,

#### Places:

Brandon, MS

#### **Types:**

correspondence

#### **Dates:**

Aug 26, 1876