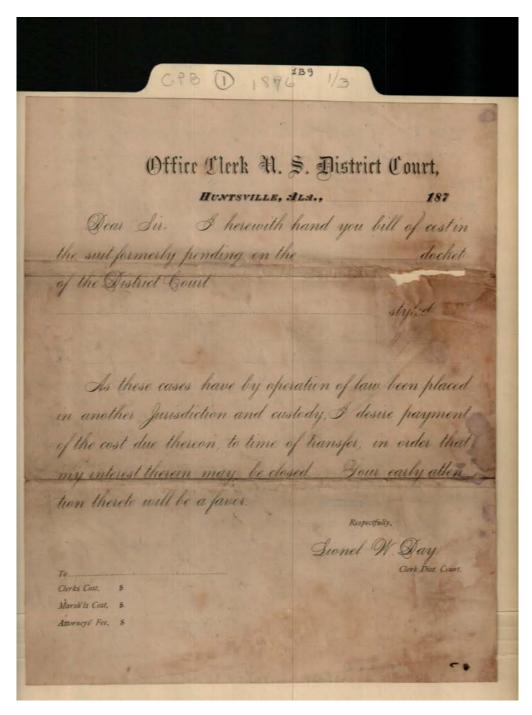

### **Frances Cabaniss Roberts Collection:** Series 1, Subseries B, Box 9, Folder 1 Legal and court documents, 1876 (1 of 3) Image 22 r01b09-01-000-0025 Conter

Contents <u>Index</u> **About** 

| GPB () 1876 1/3                                                                                                   |
|-------------------------------------------------------------------------------------------------------------------|
| Office Clerk A. S. District Court,                                                                                |
| Dear Sir. I herewith hand you bill of cestin                                                                      |
| the suit formerly pending on the docket                                                                           |
| of the District Court styled                                                                                      |
| As these cases have by operation of law been placed                                                               |
| in another Jurisdiction and custody, I desire payment of the cost due thereon, to time of transfer, in order that |
| my interest therein may be closed Your early atten-                                                               |
| tion therete will be a faver.                                                                                     |
| To Sionel W. Day Clerk Dist. Court.                                                                               |
| Marsh'ls Cost, \$  Attorneys' Fee, \$                                                                             |
| 3                                                                                                                 |
|                                                                                                                   |

Names:

Day, Lionel W.

**Places:** 

Huntsville, AL

**Types:** 

bill

Image 23 r01b09-01-000-0026 Contents Index About

Names: