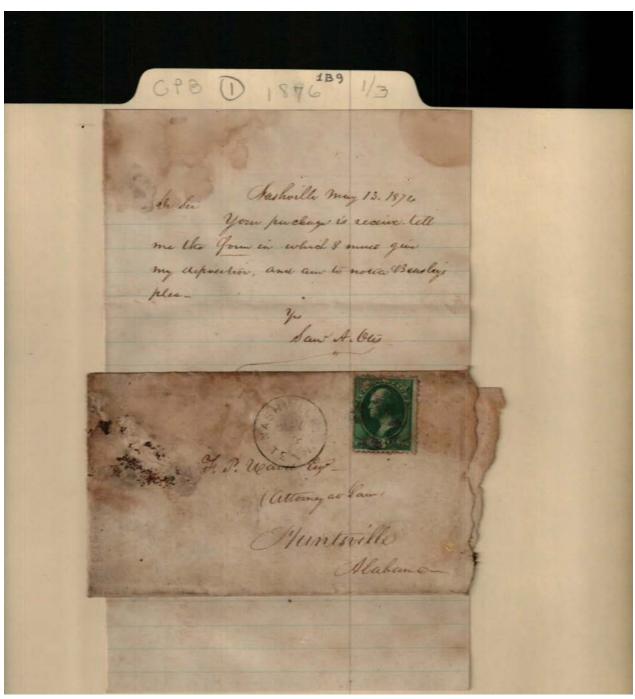

Names:

Beasley,

Otis, Sam A.

Ward, F. P.

**Places:** 

Nashville, TN

**Types:** 

correspondence

**Dates:** 

May 13, 1876

### **Frances Cabaniss Roberts Collection:** Series 1, Subseries B, Box 9, Folder 1 Legal and court documents, 1876 (1 of 3) Image 22 r01b09-01-000-0025 Conter

Contents <u>Index</u> **About** 

| GPB () 1876 1/3                                                                                                   |
|-------------------------------------------------------------------------------------------------------------------|
| Office Clerk A. S. District Court,                                                                                |
| Dear Sir. I herewith hand you bill of cestin                                                                      |
| the suit formerly pending on the docket                                                                           |
| of the District Court styled                                                                                      |
| As these cases have by operation of law been placed                                                               |
| in another Jurisdiction and custody, I desire payment of the cost due thereon, to time of transfer, in order that |
| my interest therein may be closed Your early atten-                                                               |
| tion therete will be a faver.                                                                                     |
| To Sionel W. Day Clerk Dist. Court.                                                                               |
| Marsh'ls Cost, \$  Attorneys' Fee, \$                                                                             |
| 3                                                                                                                 |
|                                                                                                                   |