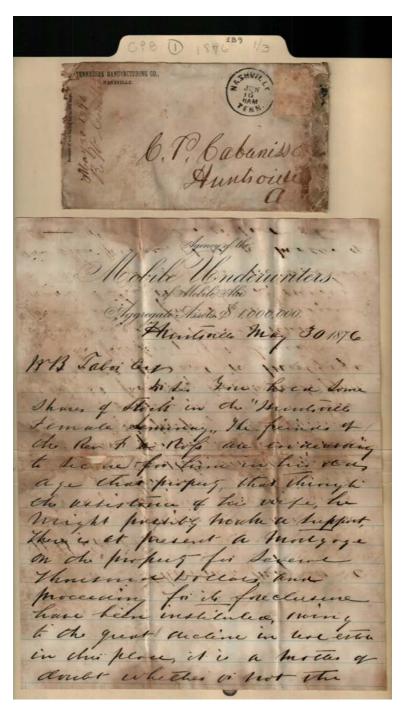

Jordan, Miller, Nichols, Sarah Richmond,

Street,

Types:

legal report

Ross, F. A., Rev.

Image 5 r01b09-01-000-0008 <u>Contents</u> <u>Index</u> <u>About</u>

Tabor, W. B.

Names:

Cabaniss, C. P.

Places:

Huntsville, AL

**Types:** 

correspondence

**Dates:** 

May 30, 1876

Image 6 r01b09-01-000-0009 Contents Index About