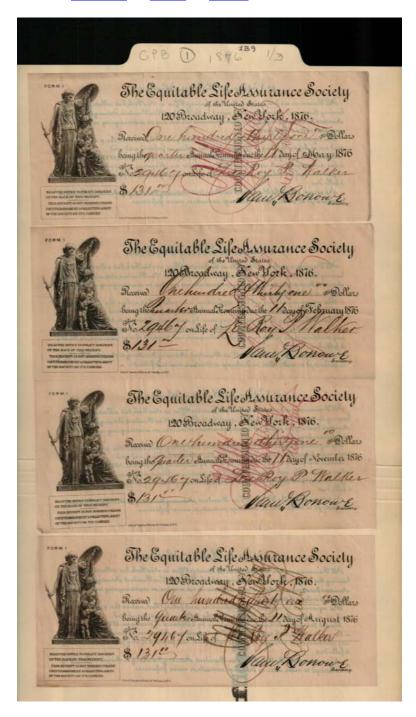

Image 1 r01b09-01-000-0004 Contents Index About

Names:

Borrowe, Paul

Places:

New York, NY

**Types:** 

insurance

**Dates:** 

May 11, 1876

Walker, Leroy P.

Image 2 r01b09-01-000-0005 Contents Index About

Names:

Grover, Lewis C.

Walker, Leroy P.

Webb, W. P.

Places: