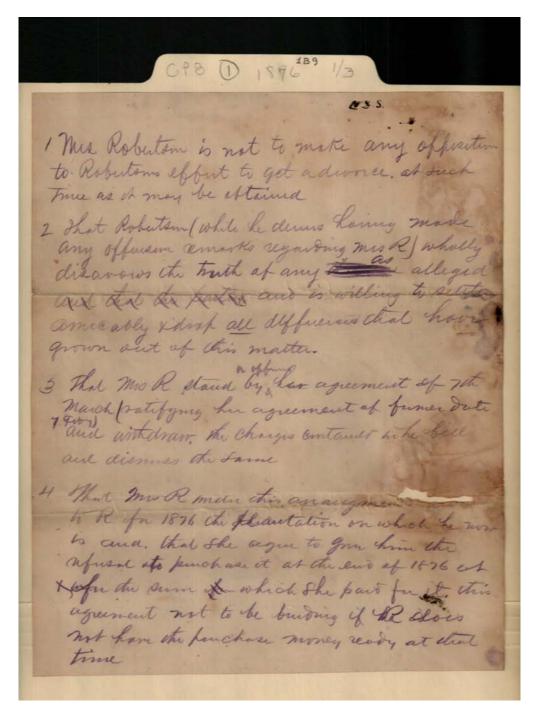

**Types:** 

bill

Image 25 r01b09-01-000-0028 Contents Index About

Names:

Robertson,

Robertson, Mrs.

**Types:** 

legal notes

### Frances Cabaniss Roberts Collection: Series 1, Subseries B, Box 9, Folder 1 Legal and court documents, 1876 (1 of 3) Image 26 r01b09-01-000-0029 Conter

Contents <u>Index</u> <u>About</u>

Names:

Cabaniss, S. D.