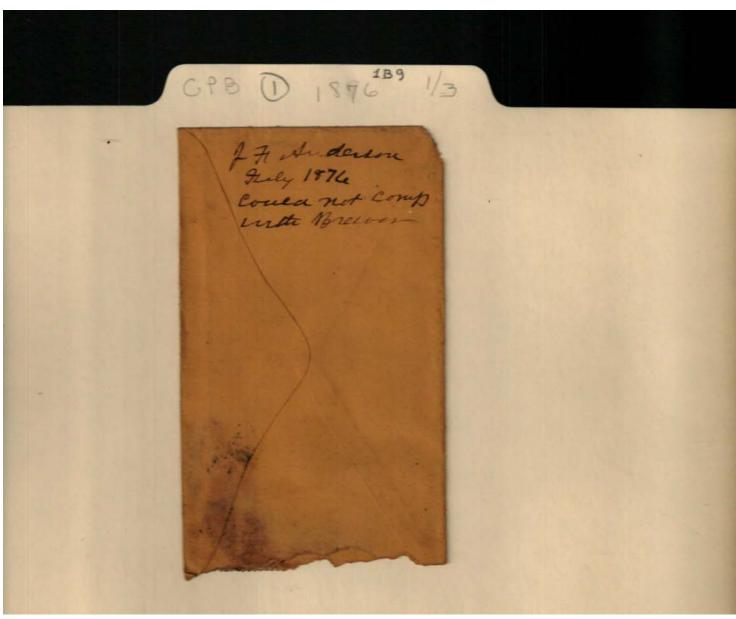

### Frances Cabaniss Roberts Collection: Series 1, Subseries B, Box 9, Folder 1 Legal and court documents, 1876 (1 of 3) Image 19 r01b09-01-000-0022 Conter

**Contents** <u>Index</u> <u>About</u>

Names:

Anderson, John F.

Brewer,

**Types:** 

memo

**Dates:** 

Jul 1876

Image 20 r01b09-01-000-0023 <u>Contents</u> <u>Index</u> <u>About</u>

Names:

Grover, Lewis C.