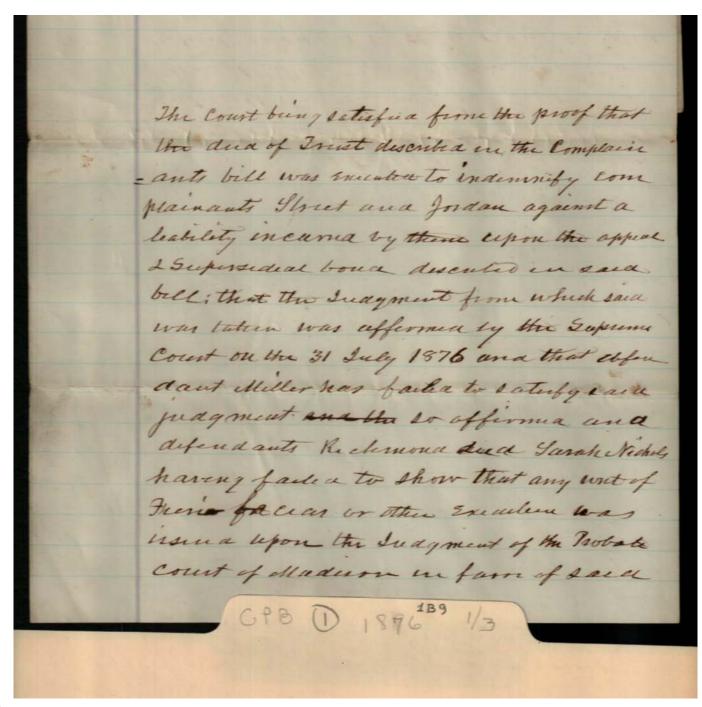

Jordan, Miller, Nichols, Sarah Richmond,

Street,

Types:

legal report

Ross, F. A., Rev.

Image 5 r01b09-01-000-0008 <u>Contents</u> <u>Index</u> <u>About</u>

Tabor, W. B.

Names: