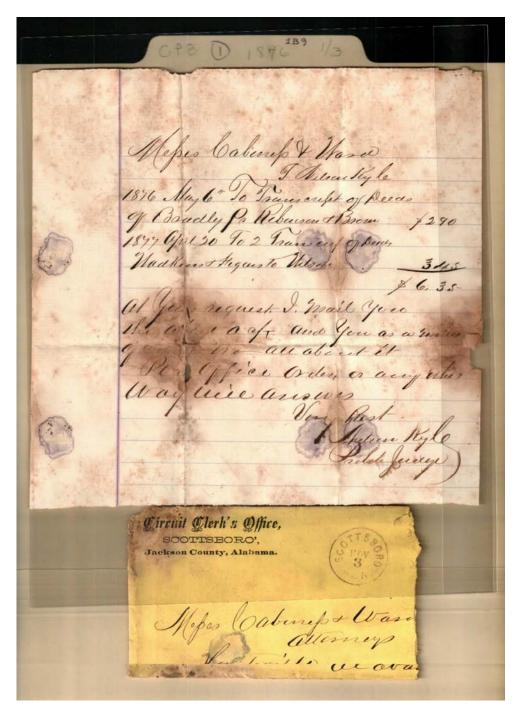

#### Names:

Bradley, Brown, Cabaniss,

**Types:** 

correspondence

**Dates:** 

May 06, 1876

Figures, Kyle, T. Wilson Roberson, Wadkins, Ward, Wilson,

Image 9 r01b09-01-000-0012 <u>Contents</u> <u>Index</u> <u>About</u>