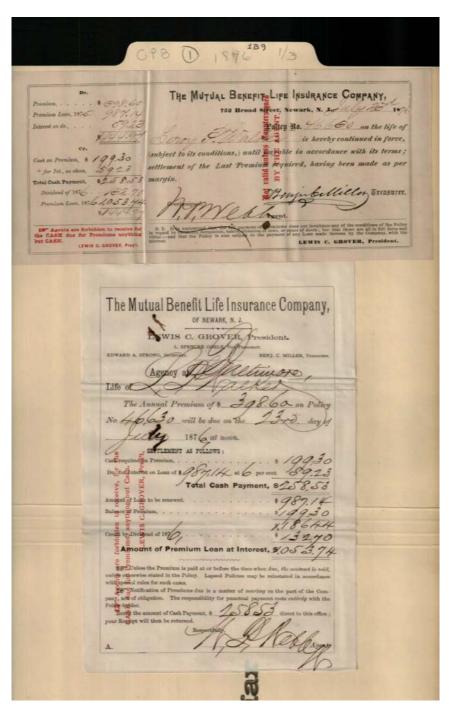

May 11, 1876

Walker, Leroy P.

Image 2 r01b09-01-000-0005 Contents Index About

Names:

Grover, Lewis C.

Walker, Leroy P.

Webb, W. P.

Places:

Newark, NJ

**Types:** 

insurance

**Dates:** 

Jul 23, 1876

Image 3 r01b09-01-000-0006 Contents Index About

Names:

Walker, Leroy P.