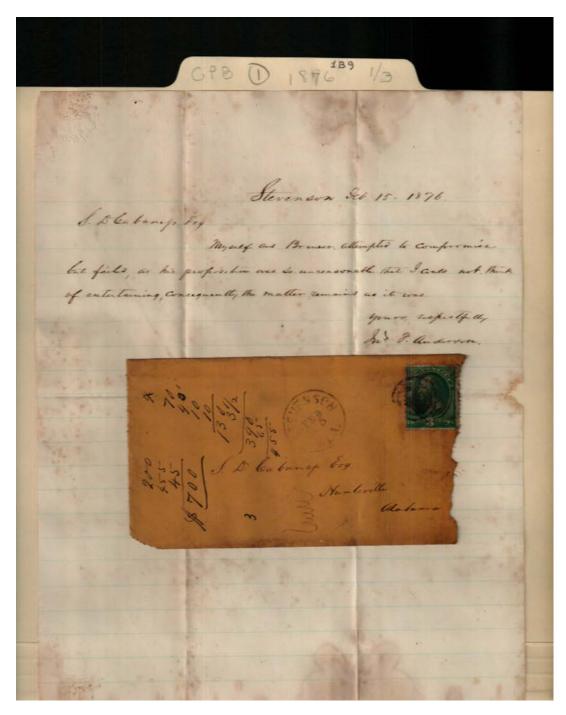

**Dates:** 

Sep 27, 1876

Image 18 r01b09-01-000-0021 Contents Index About

Names:

Anderson, John F.

Brewer,

Cabaniss, S. D.

**Places:** 

Stevenson, AL

**Types:** 

correspondence

**Dates:** 

Feb 15, 1876

### Frances Cabaniss Roberts Collection: Series 1, Subseries B, Box 9, Folder 1 Legal and court documents, 1876 (1 of 3) Image 19 r01b09-01-000-0022 Conter

**Contents** <u>Index</u> <u>About</u>

Names:

Anderson, John F.

Brewer,

**Types:** 

memo

**Dates:** 

Jul 1876

Image 20 r01b09-01-000-0023 <u>Contents</u> <u>Index</u> <u>About</u>

Names:

Grover, Lewis C.