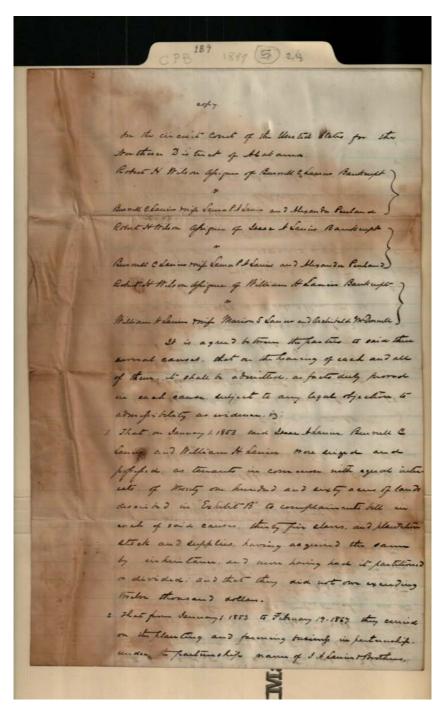

#### Names:

Lanier, Burwell C. Lanier, Isaac A.

#### Places:

Northern District of AL

#### **Types:**

legal note

Lanier, Laura, P. A. Lanier, William H.

McDonnell, Archibald Penland, Alexander Wilson, Robert H.

Image 49 r01b09-05-000-0167 <u>Contents</u> <u>Index</u> <u>About</u>

Lanier, William H.