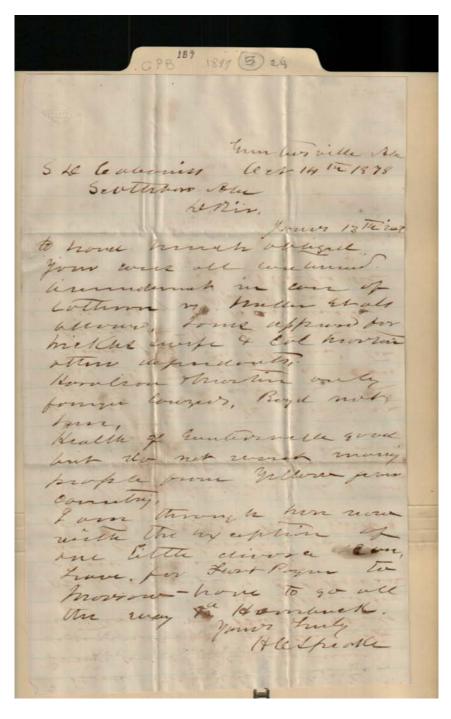

#### Names:

Boyd, Cabiness, S. D. Hambuck,

Places:

Guntersville, AL

**Types:** 

correspondence

**Dates:** 

Oct 14, 1878