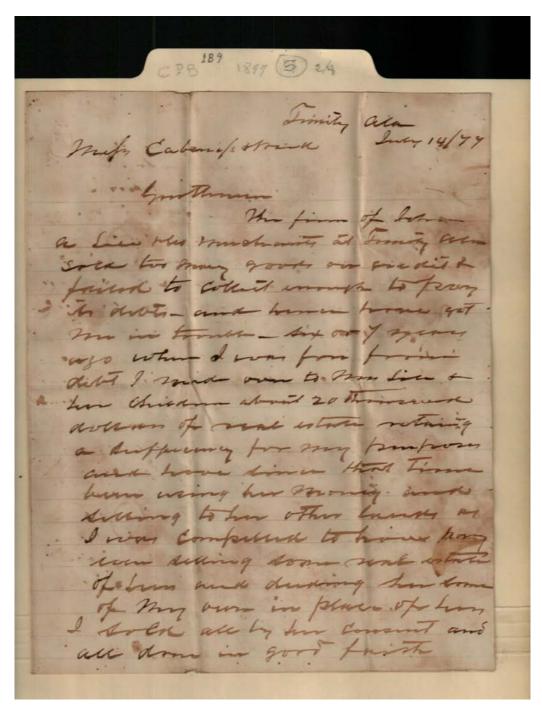

Names:

Baylor, B. A. Cabiness, Lyle, John A. Ward,

Places:

Trinity, AL

**Types:** 

envelope

Image 24 r01b09-05-000-0142 <u>Contents Index About</u>

Names:

Cabiness,

Liles, John A.

Ward,

**Places:** 

Trinity, AL

**Types:** 

correspondence

**Dates:** 

Jul 14, 1877

Image 25 r01b09-05-000-0143 <u>Contents</u> <u>Index</u> <u>About</u>

Names:

Baker, Mrs.

Lile, Mrs.

**Types:** 

correspondence

Image 26 r01b09-05-000-0144 <u>Contents</u> <u>Index</u> <u>About</u>