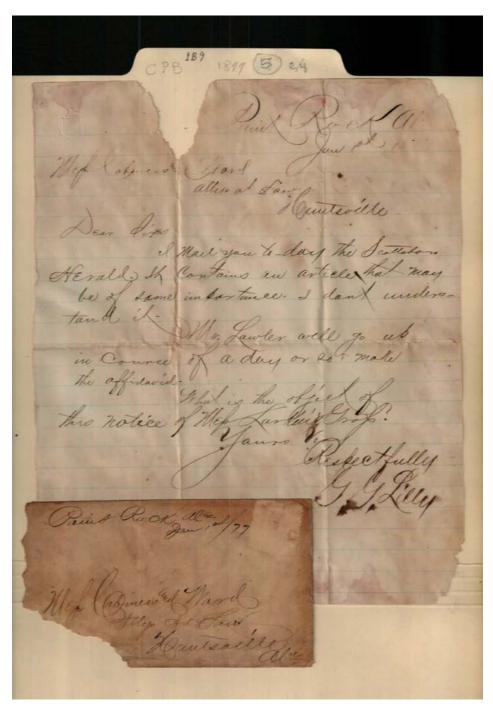

### Frances Cabaniss Roberts Collection: Series 1, Subseries B, Box 9, Folder 5 **Legal and court documents, 1877 (2 of 4)**Image 53 r01b09-05-000-0172 <u>Contertions</u>

**About Contents** <u>Index</u>

Names:

Cabiness, Larkin,

**Places:** 

Paint Rock, AL

**Types:** 

correspondence

**Dates:** 

Jun 01, 1877

Lawler, Lilly, G. G. Ward,