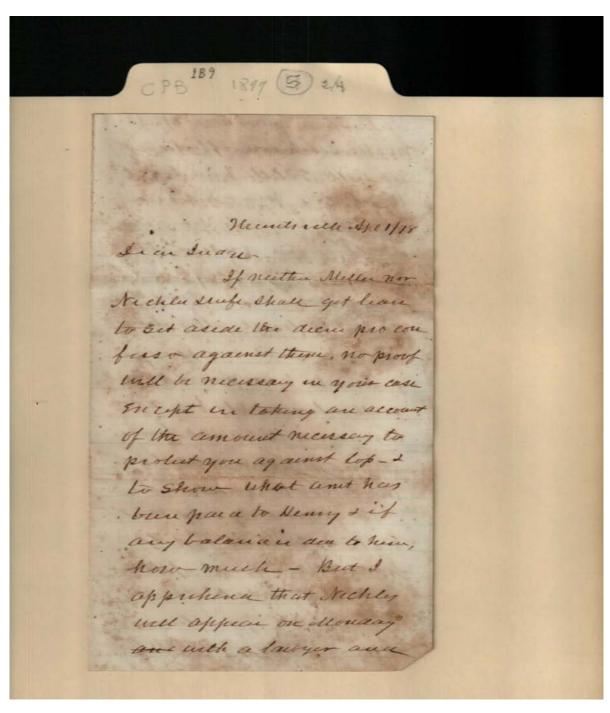

Mar 28, 1878

Image 17 r01b09-05-000-0135 <u>Contents</u> <u>Index</u> <u>About</u>

Names:

Miller,

Nechlee,

Places:

Huntsville, AL

**Types:** 

correspondence

**Dates:** 

Apr 01, 1878