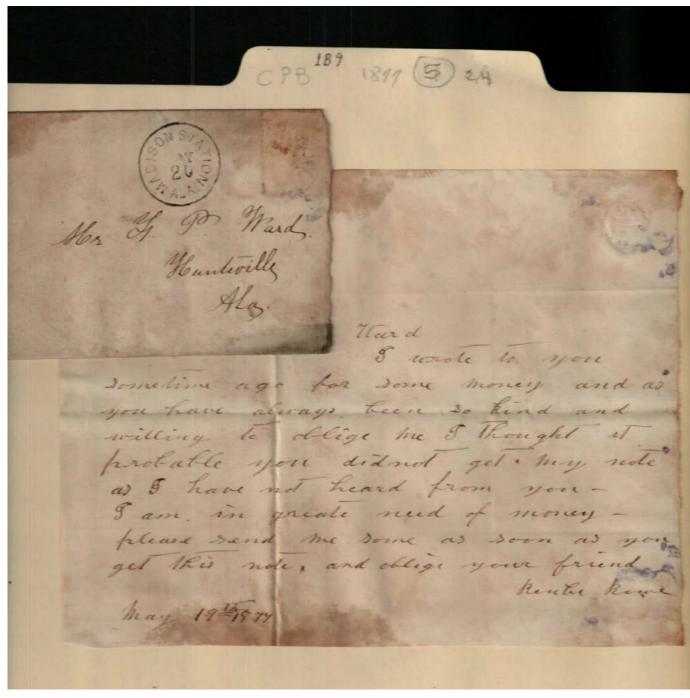

Names:

Baker,

Lile, J. W.

**Types:** 

correspondence

Image 27 r01b09-05-000-0145 <u>Contents</u> <u>Index</u> <u>About</u>

Names:

Rowe, Renbe

Ward, F. P.

**Types:** 

correspondence

**Dates:** 

May 19, 1877

Image 28 r01b09-05-000-0146 Contents Index About

Names:

Cabiness, S. D.