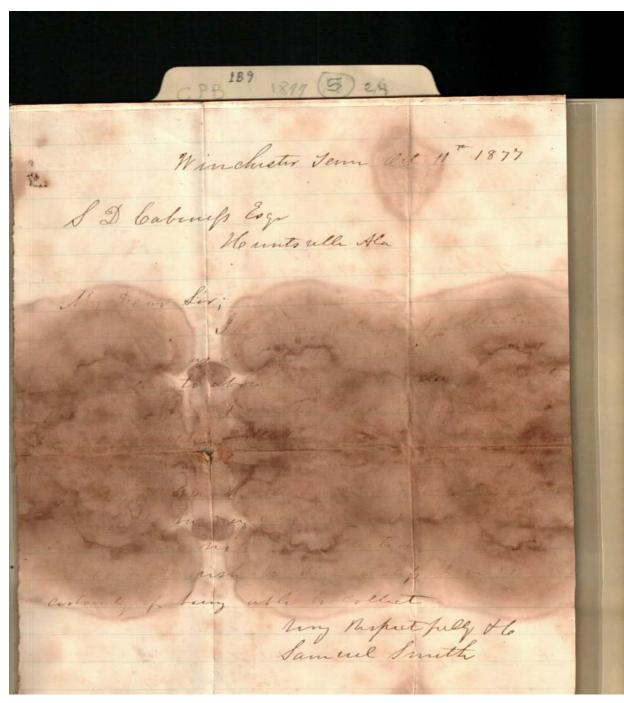

Image 13 r01b09-05-000-0131 <u>Contents</u> <u>Index</u> <u>About</u>

Names:

Cabiness, S. D.

Smith, Samuel

Places:

Winchester,TN

**Types:** 

correspondence

**Dates:** 

Oct 11, 1877

Image 14 r01b09-05-000-0132 <u>Contents</u> <u>Index</u> <u>About</u>

Names:

Cabiness,

Callaghan,

Ward,

**Places:** 