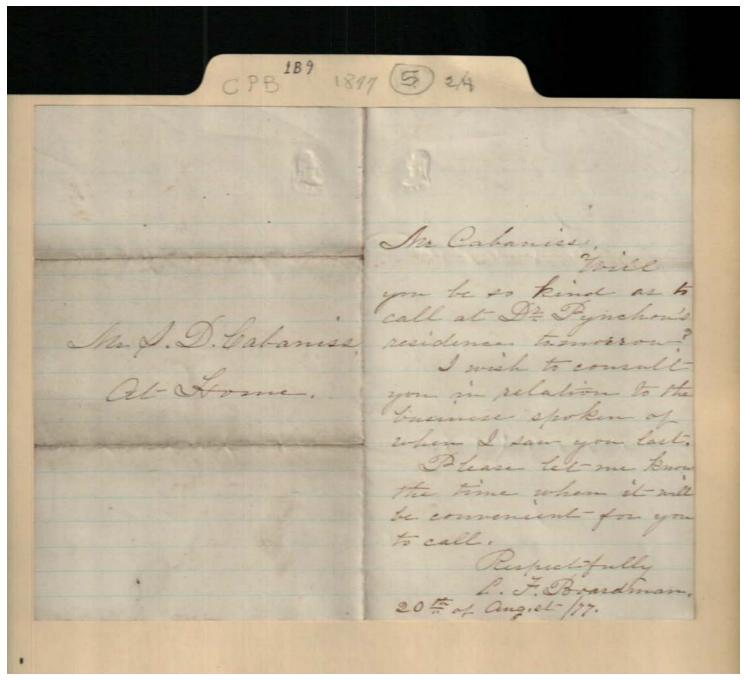

#### Series 1, Subseries B, Box 9, Folder 5 **Frances Cabaniss Roberts Collection: Legal and court documents, 1877 (2 of 4)**Image 33 r01b09-05-000-0151 <u>Conter</u>

<u>About</u> **Contents** <u>Index</u>

Names:

Boardman, L. F.

Cabiness, S. D.

Pynchon, Dr.

**Types:** 

correspondence

**Dates:** 

Aug 20, 1877