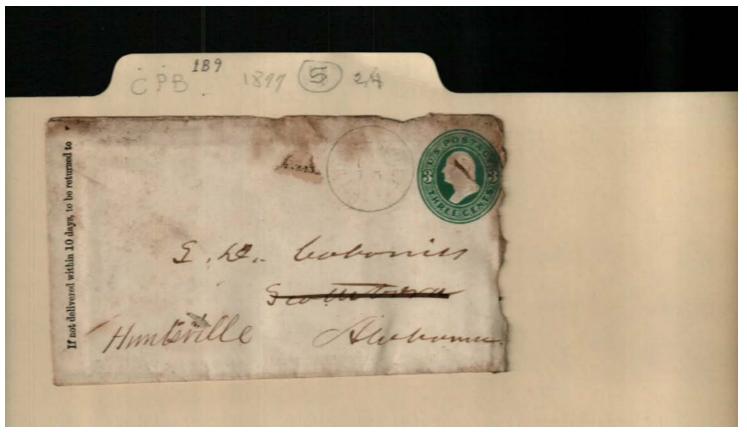

### Frances Cabaniss Roberts Collection: Series 1, Subseries B, Box 9, Folder 5 **Legal and court documents, 1877 (2 of 4)**Image 21 r01b09-05-000-0139 <u>Contertions</u>

<u>Index</u> <u>About</u> Contents

Names:

Cabiness, S. D.

**Types:** 

envelope

Image 22 r01b09-05-000-0140 <u>Contents</u> <u>Index</u> <u>About</u>

#### Names:

Boyd, Cabiness, S. D. Hambuck,

Places:

Guntersville, AL

**Types:** 

correspondence

**Dates:** 

Oct 14, 1878