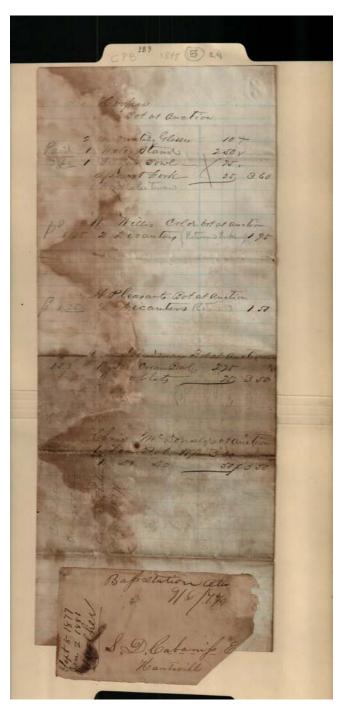

Names:

Cabiness, S. D.

**Places:** 

Bass Station, AL

Types:

telegram

**Dates:** 

May 29, 1877