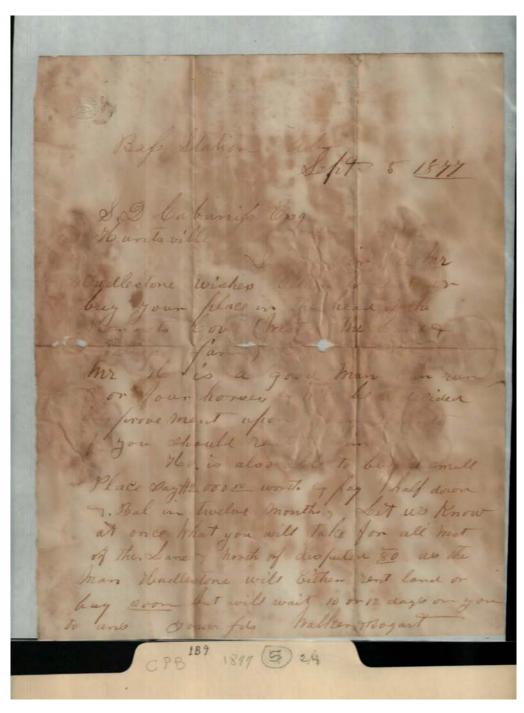

### **Frances Cabaniss Roberts Collection:** Series 1, Subseries B, Box 9, Folder 5 **Legal and court documents, 1877 (2 of 4)**Image 45 r01b09-05-000-0163 <u>Conter</u>

<u>Index</u> **About Contents** 

Names:

Bogart, Cabiness, S. D. Huddlestone, Walker,

**Places:** 

Bass Station, AL

**Types:** 

correspondence

**Dates:** 

Sep 05, 1877