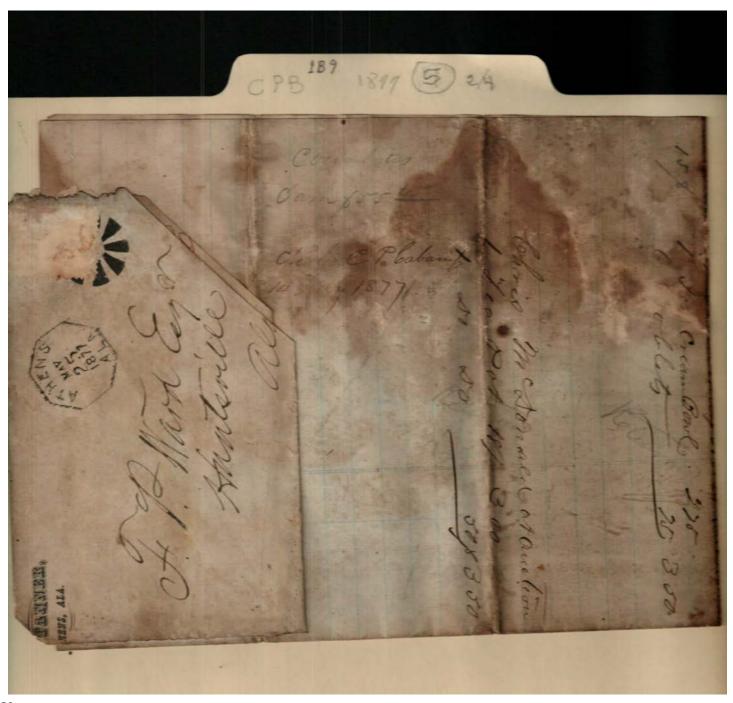

correspondence

Image 20 r01b09-05-000-0138 <u>Contents</u> <u>Index</u> <u>About</u>

Names:

Cabiness, S. D.

Nickles, R.

**Places:** 

Talledega, AL

**Types:** 

correspondence

**Dates:** 

Sep 19, 1877