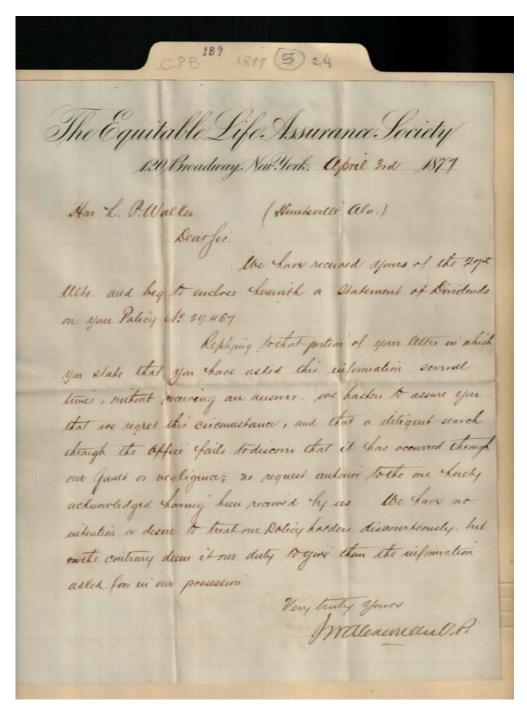

Apr 03, 1877

Image 10 r01b09-05-000-0128 <u>Contents</u> <u>Index</u> <u>About</u>

Names:

Alexander, J. W.

Walker, L. P.

**Places:** 

New York, NY

Types:

insurance

**Dates:** 

Apr 03, 1877

Frances Cabaniss Roberts Collection: Series 1, Subseries B, Box 9, Folder 5 **Legal and court documents, 1877 (2 of 4)**Image 11 r01b09-05-000-0129 Conter

Contents <u>Index</u> **About** 