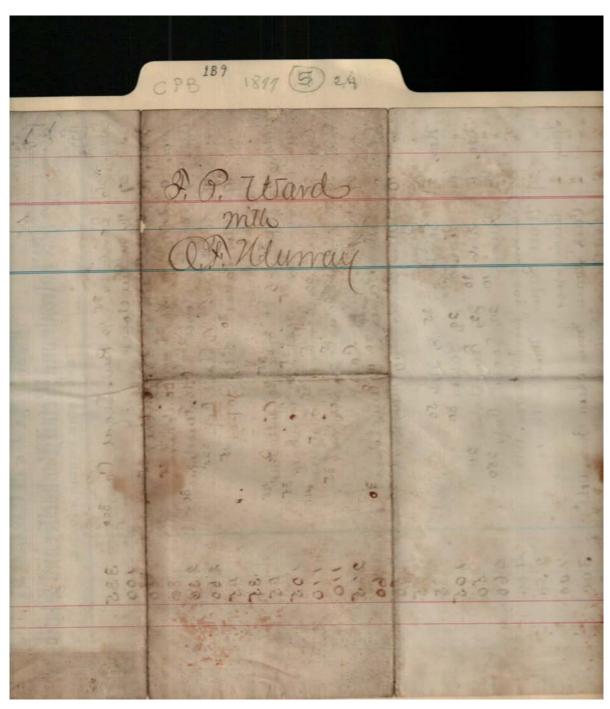

### Frances Cabaniss Roberts Collection: Series 1, Subseries B, Box 9, Folder 5 Legal and court documents, 1877 (2 of 4) Image 54 r01b09-05-000-0173 Conter

Contents <u>Index</u> **About** 

Names:

Murray, A. F.

Ward, F. P.

**Types:** 

memo