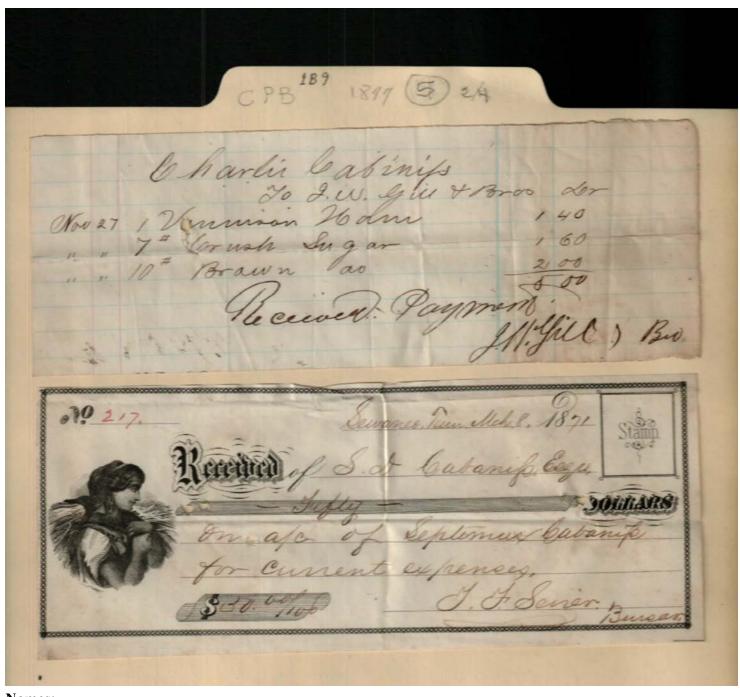

Cabiness, Charlie

Cabiness, S. D.

Gill, J. W.

Sevier, T. F.

Places:

Sewanee, TN

**Types:** 

receipt

**Dates:** 

Mar 08, 1871

Image 38 r01b09-05-000-0156 Contents Index About

Names:

Cabiness, S. D.

Gambee, Thomas W.

Gill, J. W.

Smith,