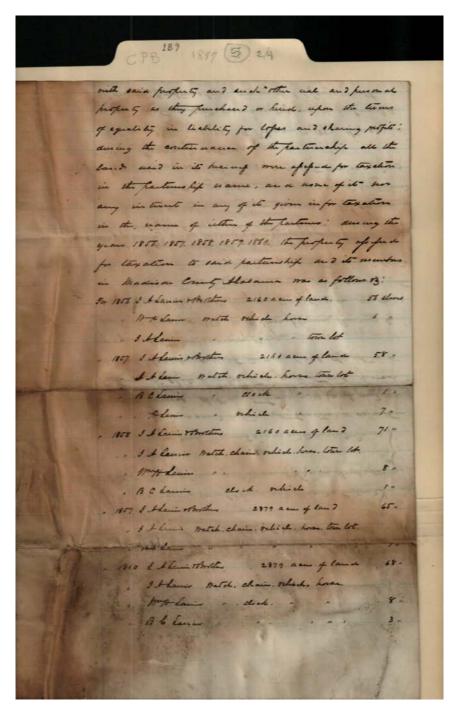

#### Names:

Lanier, Burwell C. Lanier, Isaac A.

#### Places:

Northern District of AL

#### **Types:**

legal note

Lanier, Laura, P. A. Lanier, William H.

McDonnell, Archibald Penland, Alexander Wilson, Robert H.

Image 49 r01b09-05-000-0167 <u>Contents</u> <u>Index</u> <u>About</u>

Lanier, William H.