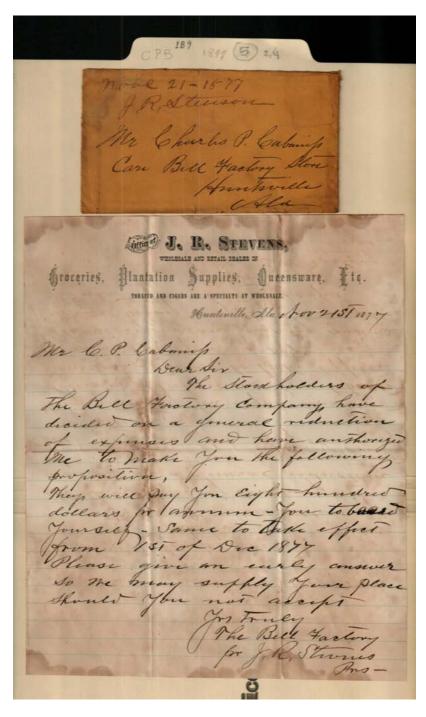

Names:

Bogart, Cabiness, S. D. Huddlestone, Walker,

**Places:** 

Bass Station, AL

**Types:** 

correspondence

**Dates:** 

Sep 05, 1877