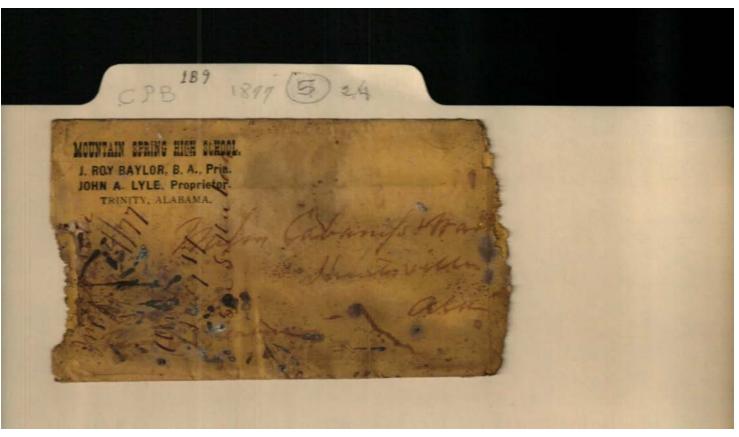

### Frances Cabaniss Roberts Collection: Series 1, Subseries B, Box 9, Folder 5 **Legal and court documents, 1877 (2 of 4)**Image 23 r01b09-05-000-0141 <u>Contertions</u>

<u>About</u> **Contents** <u>Index</u>

Names:

Baylor, B. A. Cabiness, Lyle, John A. Ward,

Places:

Trinity, AL

**Types:** 

envelope

Image 24 r01b09-05-000-0142 <u>Contents Index About</u>

Names: