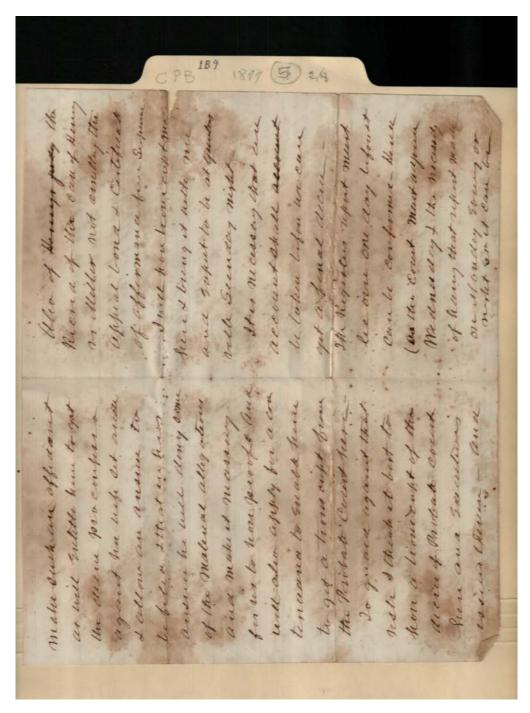

Mar 28, 1878

Image 17 r01b09-05-000-0135 <u>Contents</u> <u>Index</u> <u>About</u>

Names:

Miller,

Nechlee,

Places:

Huntsville, AL

**Types:** 

correspondence

**Dates:** 

Apr 01, 1878