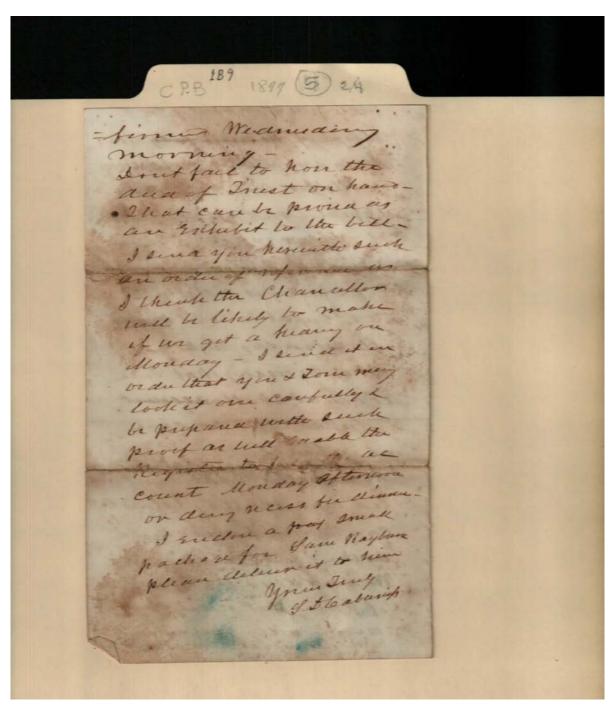

Mar 28, 1878

Image 17 r01b09-05-000-0135 <u>Contents</u> <u>Index</u> <u>About</u>

Names:

Miller,

Nechlee,

Places:

Huntsville, AL

**Types:** 

correspondence

**Dates:** 

Apr 01, 1878