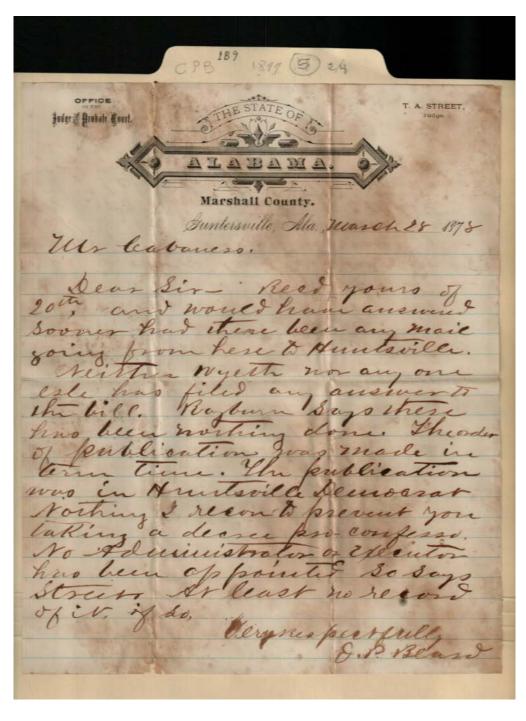

Names:

Beard, J. P. Cabiness,

Rayburn, Street, T. A. Wyeth,

**Places:** 

Guntersville, AL

**Types:** 

correspondence

**Dates:** 

Mar 28, 1878

Image 17 r01b09-05-000-0135 <u>Contents</u> <u>Index</u> <u>About</u>

Names:

Miller,

Nechlee,

Places:

Huntsville, AL

**Types:** 