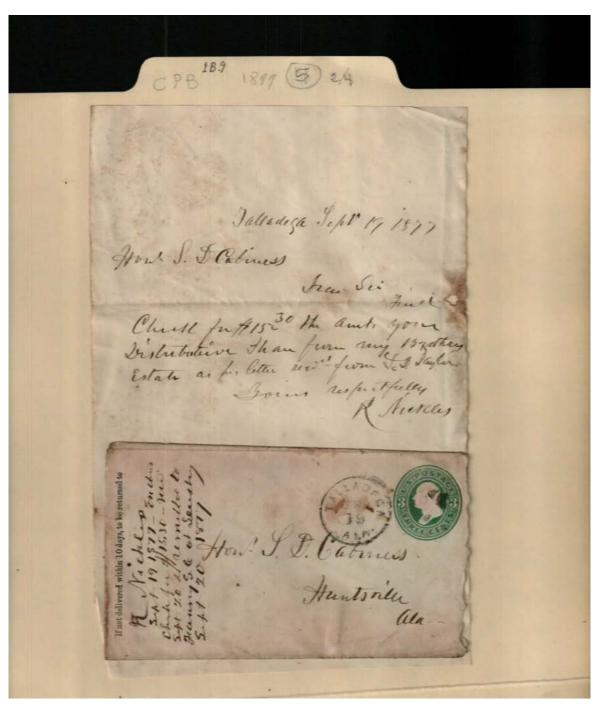

correspondence

Image 20 r01b09-05-000-0138 <u>Contents</u> <u>Index</u> <u>About</u>

Names:

Cabiness, S. D.

Nickles, R.

**Places:** 

Talledega, AL

**Types:** 

correspondence

**Dates:** 

Sep 19, 1877