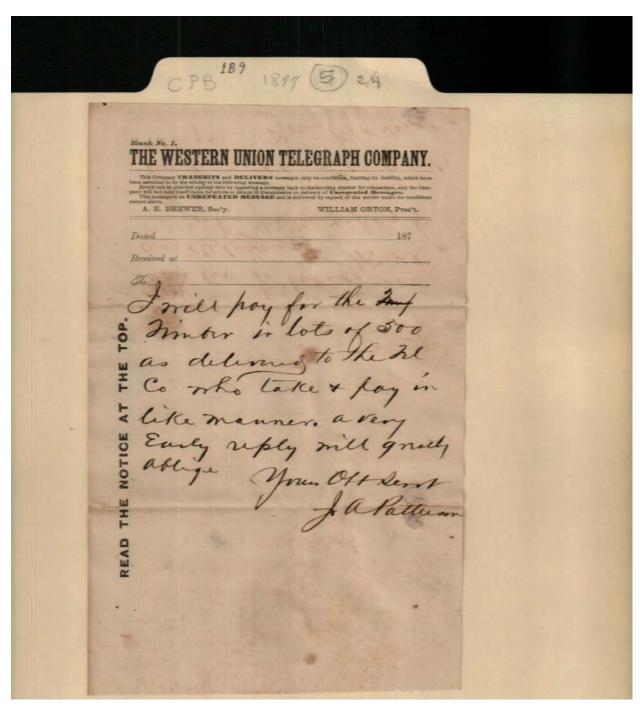

**Types:** telegram

Image 32 r01b09-05-000-0150 <u>Contents</u> <u>Index</u> <u>About</u>

Names:

Patterson, J. A.

**Places:** 

Bass Station, AL

**Types:** 

telegram

#### Series 1, Subseries B, Box 9, Folder 5 **Frances Cabaniss Roberts Collection: Legal and court documents, 1877 (2 of 4)**Image 33 r01b09-05-000-0151 <u>Conter</u>

<u>About</u> **Contents** <u>Index</u>

Names:

Boardman, L. F.

Cabiness, S. D.

Pynchon, Dr.

**Types:** 

correspondence

**Dates:** 

Aug 20, 1877