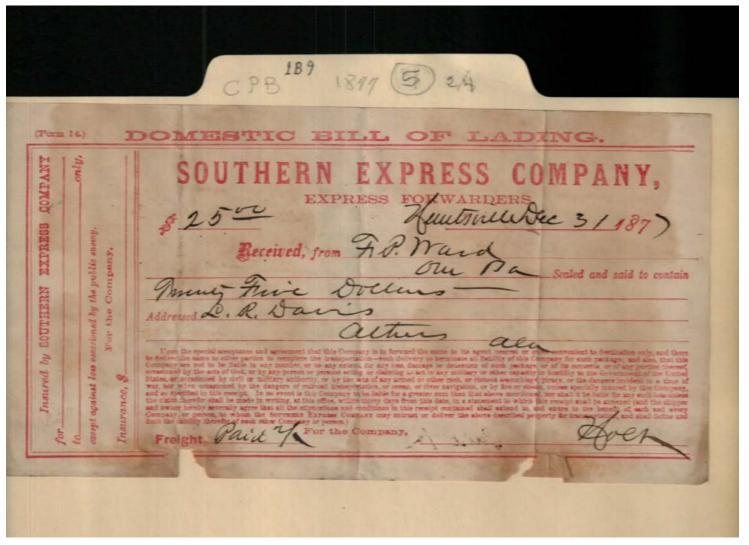

Davis, L. P.

Ward, F. P.

Places:

Huntsville, AL

**Types:** 

receipt

**Dates:** 

Dec 31, 1877