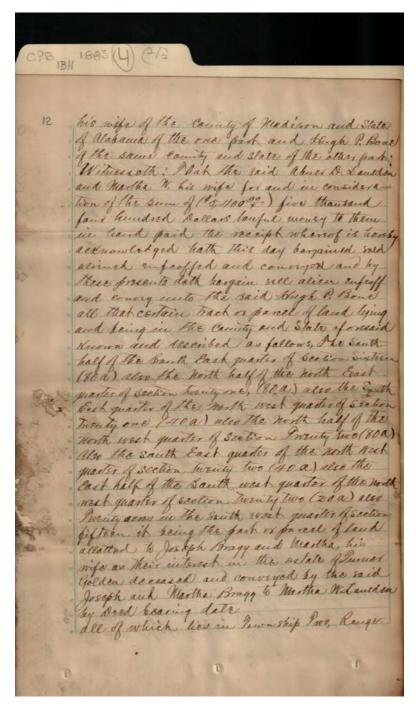

|

#### Names:

Bone, Hugh P. Fanning, Middleton

**Places:** 

Huntsville, AL

**Types:** 

chancery court

**Dates:** 

April 26, 1883

Fanning, Sarah Lansden, Abner D.

Image 40 r01b11-04-000-0149 <u>Contents</u> <u>Index</u> <u>About</u>



#### Names:

Bone, Hugh P. Bragg, Joseph

Places:

Huntsville, AL

**Types:** 

chancery court

**Dates:** 

April 26, 1883

Bragg, Martha Lansden, Abner D.

Image 41 r01b11-04-000-0150 Contents Index About



#### Names:

Bone, Hugh P. Buford, A.

Places:

Huntsville, AL

**Types:** 

chancery court

**Dates:** 

April 26, 1883

Lansden, Abner D. Lansden, Martha W.

Teague, W. A.

Image 42 r01b11-04-000-0151 Contents Index About



Names:

Lansden, Abner D.

Places:

Huntsville, AL

**Types:** 

chancery court

**Dates:** 

May 8, 1883

Lansden, Houston B.

Image 43 r01b11-04-000-0152 Contents Index About



Names:

Bone, Hugh P.

**Places:** 

Huntsville, AL

**Types:** 

chancery court

**Dates:** 

May 8, 1883

Image 44 r01b11-04-000-0153 Contents Index About



#### Names:

Allison,