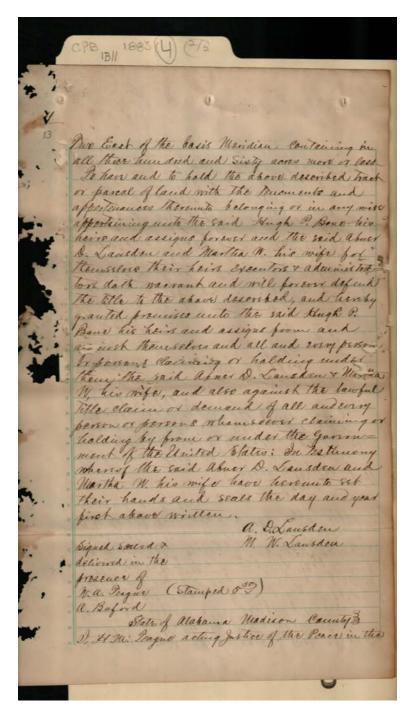

|

#### Names:

Bone, Hugh P. Fanning, Middleton

**Places:** 

Huntsville, AL

**Types:** 

chancery court

**Dates:** 

April 26, 1883

Fanning, Sarah Lansden, Abner D.

Image 40 r01b11-04-000-0149 <u>Contents</u> <u>Index</u> <u>About</u>



#### Names:

Bone, Hugh P. Bragg, Joseph

Places:

Huntsville, AL

**Types:** 

chancery court

**Dates:** 

April 26, 1883

Bragg, Martha Lansden, Abner D.

Image 41 r01b11-04-000-0150 Contents Index About



#### Names:

Bone, Hugh P. Buford, A.

Places:

Huntsville, AL

**Types:** 

chancery court

**Dates:** 

April 26, 1883

Lansden, Abner D. Lansden, Martha W.

Teague, W. A.

Image 42 r01b11-04-000-0151 Contents Index About



Names:

Lansden, Abner D.

Places:

Huntsville, AL

**Types:** 

chancery court

**Dates:** 

May 8, 1883

Lansden, Houston B.

Image 43 r01b11-04-000-0152 Contents Index About



Names:

Bone, Hugh P.

**Places:** 

Huntsville, AL

**Types:** 

chancery court

**Dates:** 

May 8, 1883

Image 44 r01b11-04-000-0153 Contents Index About



#### Names:

Allison, Nancy Grayson, John W.

#### **Types:**

legal correspondence

#### **Dates:**

May 24, 1877

Memphis & Charleston Railroad

Murphy, Robert E. Seats, James E.

White, James B.

Image 45 r01b11-04-000-0154 Cont