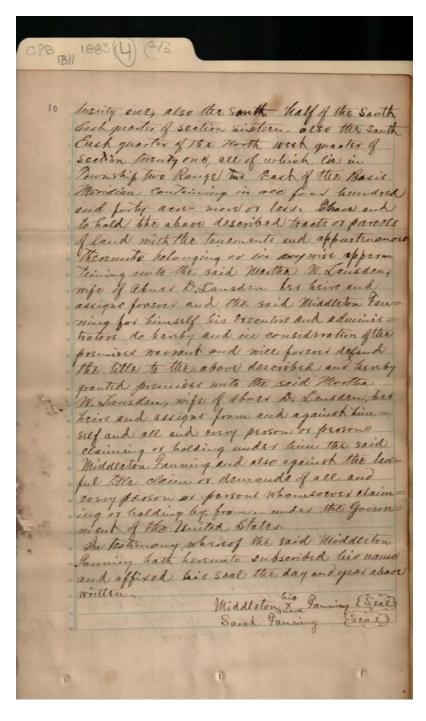

|                                                                                                                                                         |

Names:

Fanning, Middleton

Places:

Huntsville, AL

**Types:** 

chancery court

**Dates:** 

April 25, 1883

Lansden, Abner D.

Image 38 r01b11-04-000-0147 <u>Contents Index About</u>



Names:

Fanning, Middleton

Places:

Huntsville, AL

**Types:** 

chancery court

**Dates:** 

April 25, 1883

Fanning, Sarah

Lansden, Abner D.

### Series 1, Subseries B, Box 11, Folder 4 **Frances Cabaniss Roberts Collection: Legal and court documents, 1883 (2 of 2)**Image 39 r01b11-04-000-0148 <u>Conter</u>

Contents <u>Index</u> **About** 

| CPB       | 1885 (Y) C/2