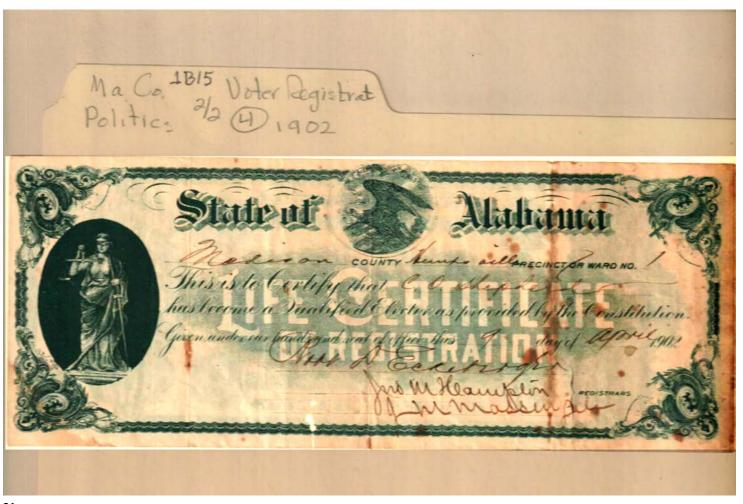

Image 1 r01b15-04-000-0204 Contents Index About

Names:

Shepherd, C. O.

Places:

Madison Co., AL

**Types:** 

certificate

**Dates:** 

April 9, 1902

Voter Registration

Image 2 r01b15-04-000-0205 <u>Contents</u> <u>Index</u> <u>About</u>

Names:

Voter Registration

**Places:** 

Madison Co., AL

**Types:** 