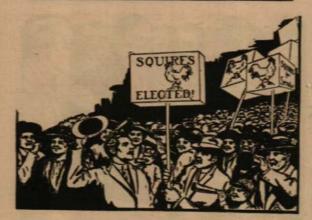

### HOW JED SQUIRES GOT EVEN

"The Squires family wandered out west"

That's a fifty-cent cigar Senator Squires is lighting now. He burns it up just as though it were an ordinary stogee.

Can't you picture him as the down-and-out farm boy-no?

And yet, that is the very same Jed who rode horseback ahead of the covered wagon when the Squires family left the old place and wandered out West looking for a fair deal.

That is the same kid who started to think soon after sun up of the Big Day—and he kept on thinking—and any boy who thinks and gets mad to feel that he hasn't done enough thinking, will come out all right.