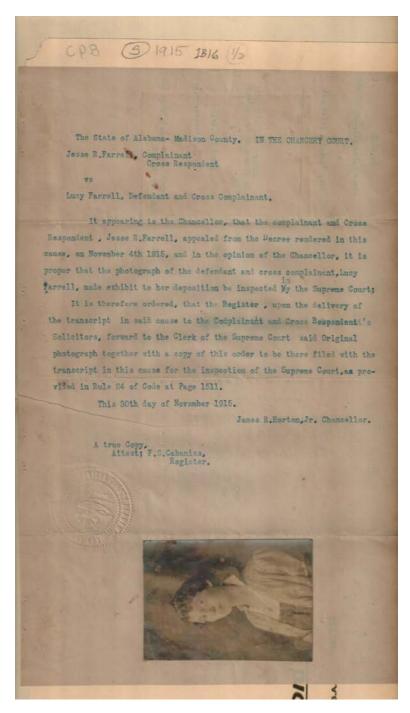

Image 1 r01b16-05-000-0070 Contents Index About

#### Names:

Brickell, Robert C., Judge Cabaniss, F. S. (Register)

#### Places:

Madison Co., AL

**Types:** 

circuit court

**Dates:** 

Clarkson, Bertha Crtaig Cobb, Florence Craig, Ernest Craig, Florence Craig, James C. Craig, Jewel Craig, Ozzie Craig, Silas Craig, Susan Craig, W. W. Cross, Gracie Craig Cross, J. O. Tabor, Mattie