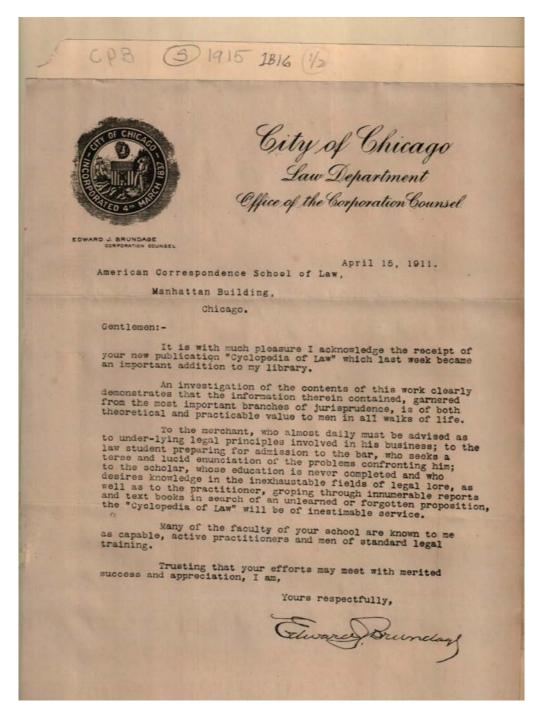

Image 2 r01b16-05-000-0071 <u>Contents</u> <u>Index</u> <u>About</u>

Names:

American

Correspondence

Places:

Chicago, IL

Types:

advertisement

**Dates:** 

July 24, 1915

School of Law Cabaniss, F. S.

Chadman, Charles E.

Cabaniss, F. S.

Huntsville, AL

Image 3 r01b16-05-000-0072 <u>Contents Index About</u>