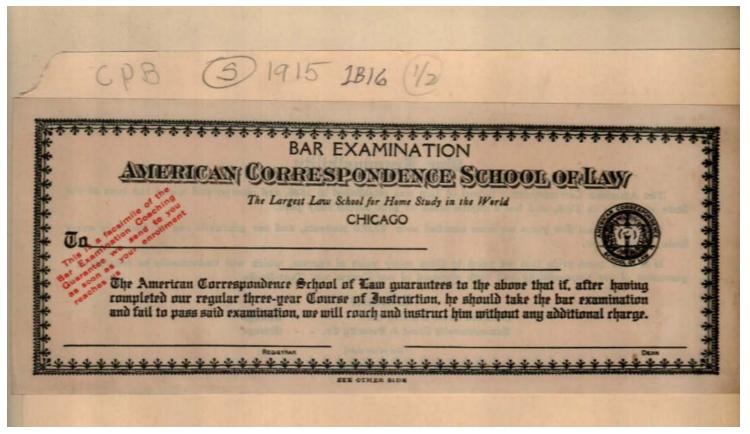

Image 2 r01b16-05-000-0071 <u>Contents</u> <u>Index</u> <u>About</u>

Names:

American

Correspondence

Places:

Chicago, IL

Types:

advertisement

**Dates:** 

July 24, 1915

School of Law Cabaniss, F. S.

Chadman, Charles E.

Cabaniss, F. S.

Huntsville, AL

Image 3 r01b16-05-000-0072 <u>Contents Index About</u>