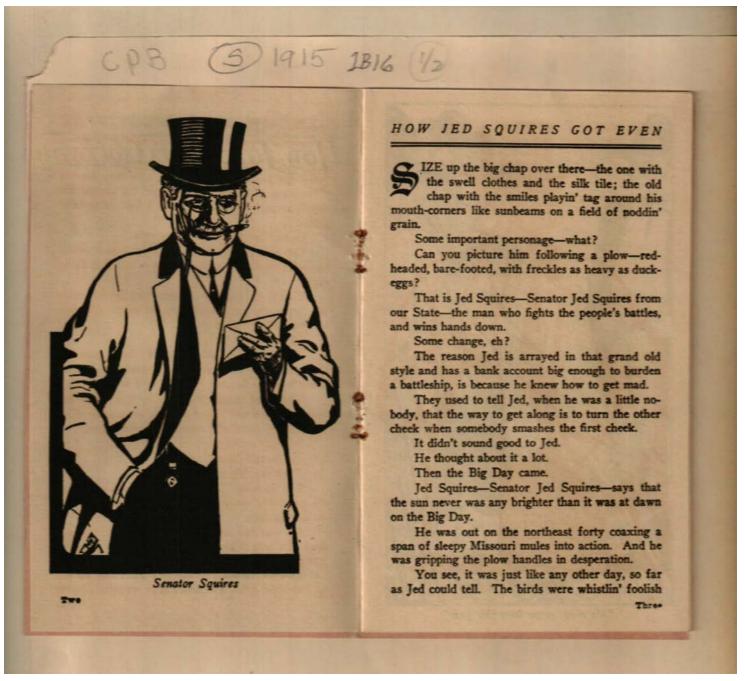

### HOW JED SQUIRES GOT EVEN

A flash of memory recalled the day six months before when a burly fellow read a printed sheet to Old Man Squires.

"So that's what that paper meant!" he said to himself.

How he and his father had vainly tried to understand what it said. And now because they had not found out, they were going out.

Jed thought of this all the way back to the barn, and he knew that the Law had stepped in and broken up the farm, all for a few paltry hundred dollars. He knew also, that it was going to be slim picking for the Squires family, with part of the farm on one side of the railroad track, and part on the other—and not enough on either side to make a fair-sized farm—and certainly not enough to sell at any respectable price.

But the Big Day held more grief for him than

There was a mortgage on the farm, and when the Law said that rails could run through the Squires' land, the kind old gentleman who held the mortgage, started foreclosure proceedings—and things got still blacker in spite of the bright sunshine.

Jed hauled down the family musket, and wondered how long it would take to wipe out that surveying party.

But back of everything he could see the Law and he knew that millions of people were back of the Law.