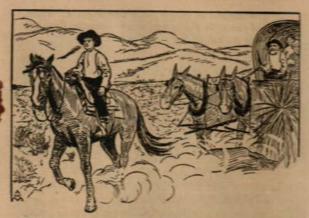

And yet, that is the very same Jed who rode horseback ahead of the covered wagon when the Squires family left the old place and wandered out West looking for a fair deal.

That is the same kid who started to think soon after sun up of the Big Day—and he kept on thinking—and any boy who thinks and gets mad to feel that he hasn't done enough thinking, will come out all right.