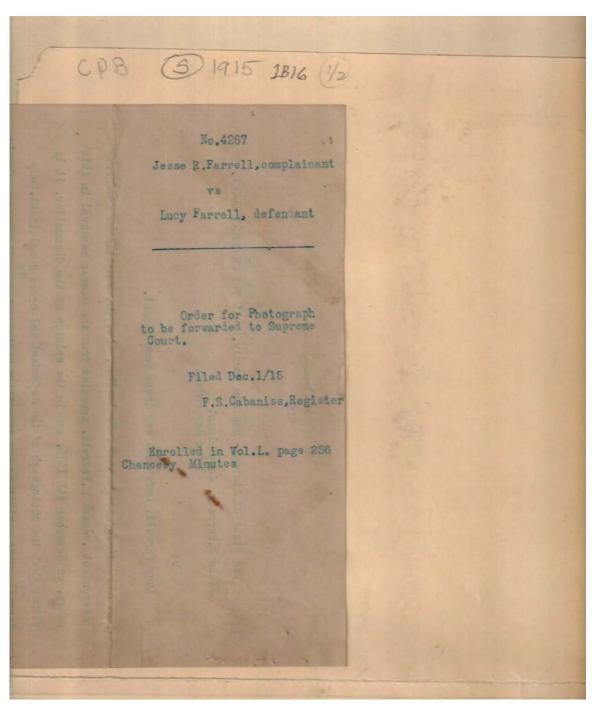

Image 1 r01b16-05-000-0070 Contents Index About

#### Names:

Brickell, Robert C., Judge Cabaniss, F. S. (Register)

#### Places:

Madison Co., AL

**Types:** 

circuit court

**Dates:** 

Clarkson, Bertha Crtaig Cobb, Florence Craig, Ernest Craig, Florence Craig, James C. Craig, Jewel Craig, Ozzie Craig, Silas Craig, Susan Craig, W. W. Cross, Gracie Craig Cross, J. O. Tabor, Mattie