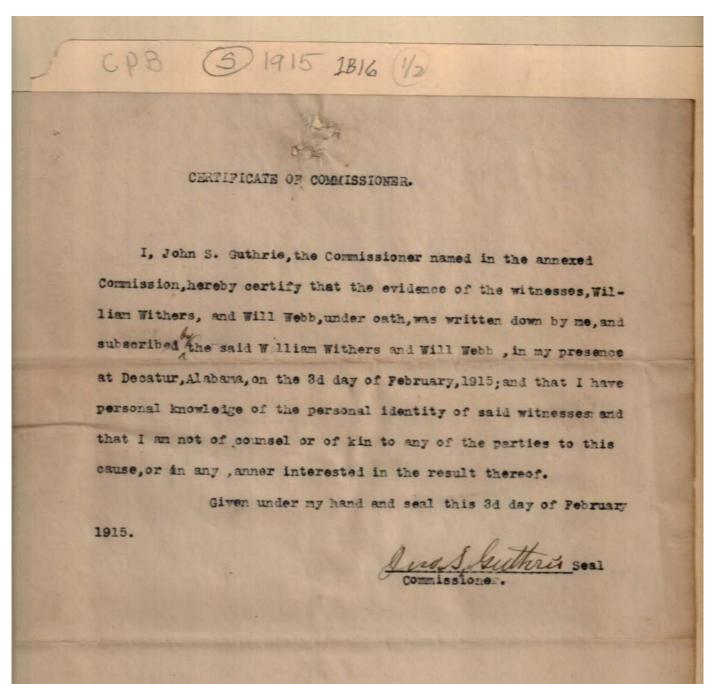

#### Places:

Madison Co., AL

**Types:** 

circuit court

**Dates:** 

Clarkson, Bertha Crtaig Cobb, Florence Craig, Ernest Craig, Florence Craig, James C. Craig, Jewel Craig, Ozzie Craig, Silas Craig, Susan Craig, W. W. Cross, Gracie Craig Cross, J. O. Tabor, Mattie