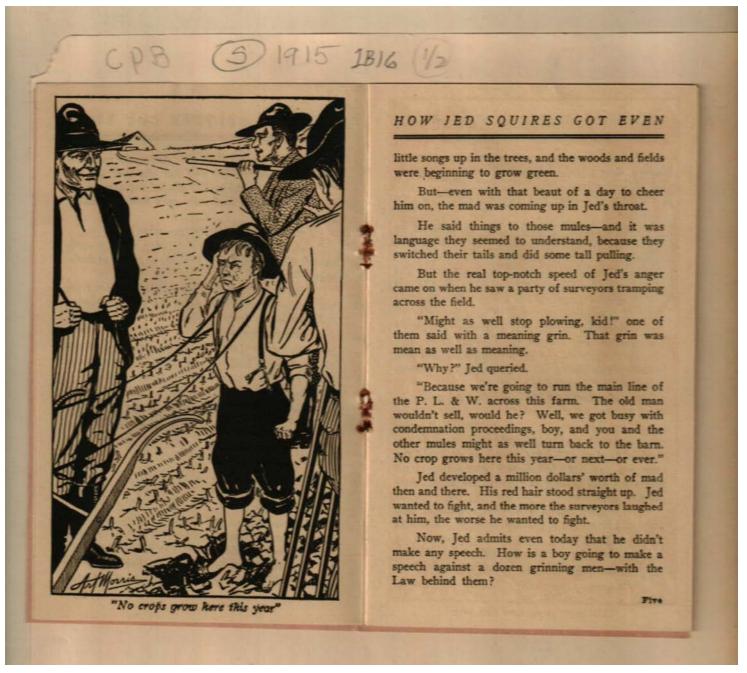

Jed hauled down the family musket, and wondered how long it would take to wipe out that surveying party.

But back of everything he could see the Law and he knew that millions of people were back of the Law.

### HOW JED SQUIRES GOT EVEN

The reason so many boys never get off right, Jed told me only this morning, is because they are too ready to admit they are licked.

They "give up." They take a bluff.

I'd hate to tell you how many forties Jed had to plow before his Big Resolution began to work out.