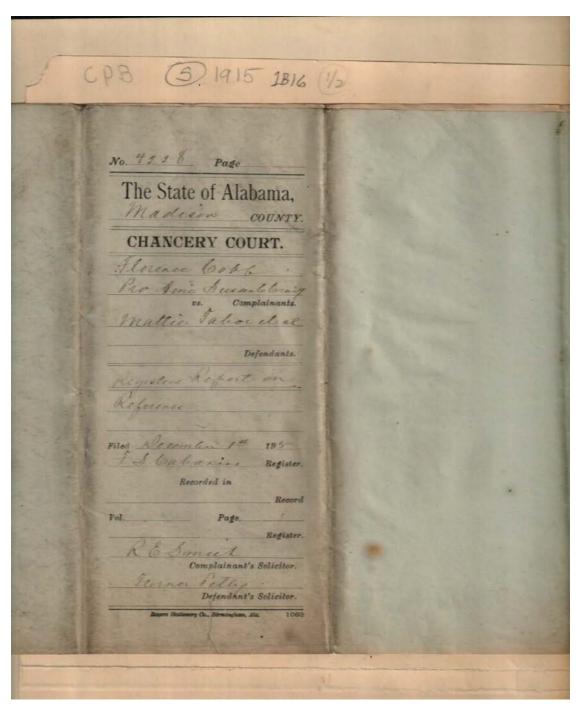

#### Names:

Brickell, Robert C., Judge Cabaniss, F. S. (Register)

#### Places:

Madison Co., AL

**Types:** 

circuit court

**Dates:** 

Clarkson, Bertha Crtaig Cobb, Florence Craig, Ernest Craig, Florence Craig, James C. Craig, Jewel Craig, Ozzie Craig, Silas Craig, Susan Craig, W. W. Cross, Gracie Craig Cross, J. O. Tabor, Mattie