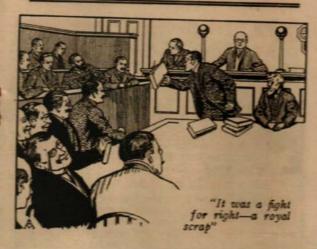

But I am going to let you see the inside of a court after Jed had grown up. This is ahead of my story, in a way; but in another way it isn't.

Over on one side of the imposing judge, were a dozen lawyers—fancy looking lawyers from the city. And on the other side was one lawyer—a red-haired, deep-voiced fellow, with a stack of law books near him.

And there was somebody else on his side too and that somebody else was a bent, gray, trembling old man.

The old chap was a farmer—and he was fighting for his rights—fighting against a grasping railroad that was trying to get everything for nothing, just as that other railroad had done to Jed Squires' father.