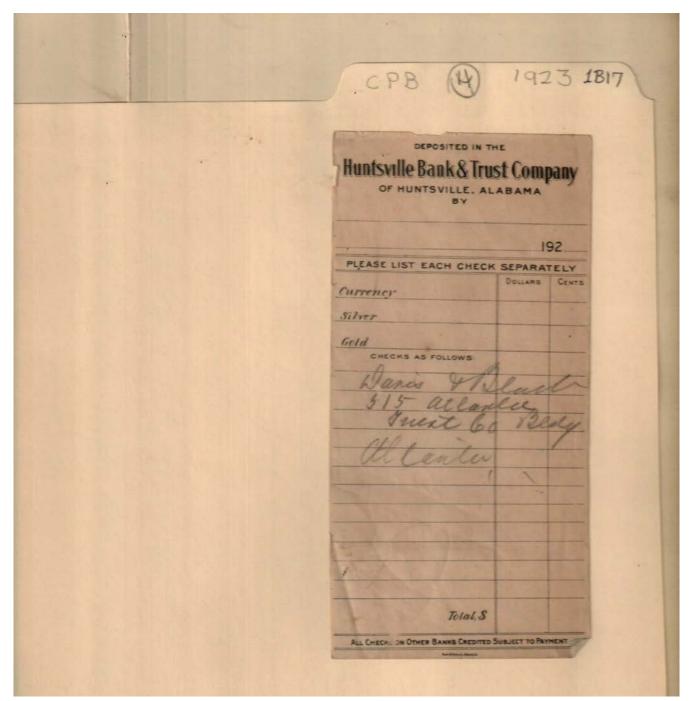

### Names:

Davis & Black

Types:

form

Huntsville Bank & Trust Co.

memo

Frances Cabaniss Roberts Collection:Series 1, Subseries B, Box 17, Folder 4Legal and court documents, 1923Image 4r01b17-04-000-0073ContentsIndexAbout