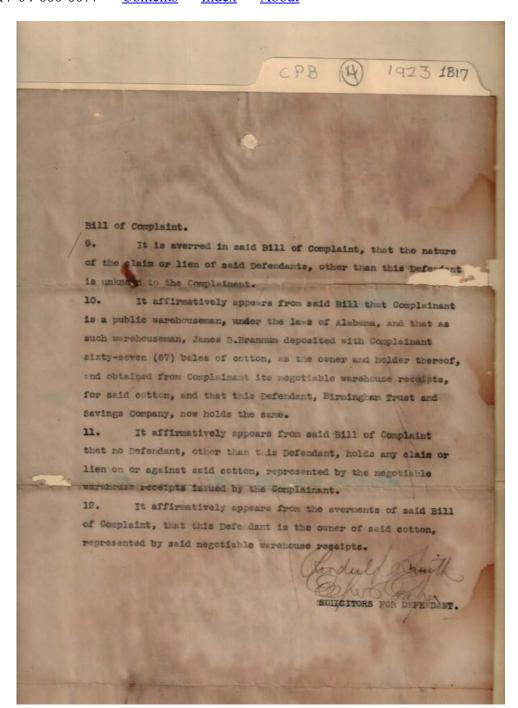

#### Names:

Birmingham Trust & Savings Co.

Places: Madison Co., AL

# Types:

circuit court in equity

Brannum, James B.

Frances Cabaniss Roberts Collection: Series 1, Subseries B, Box 17, Folder 4Legal and court documents, 1923Image 9r01b17-04-000-0078ContentsIndexAbout