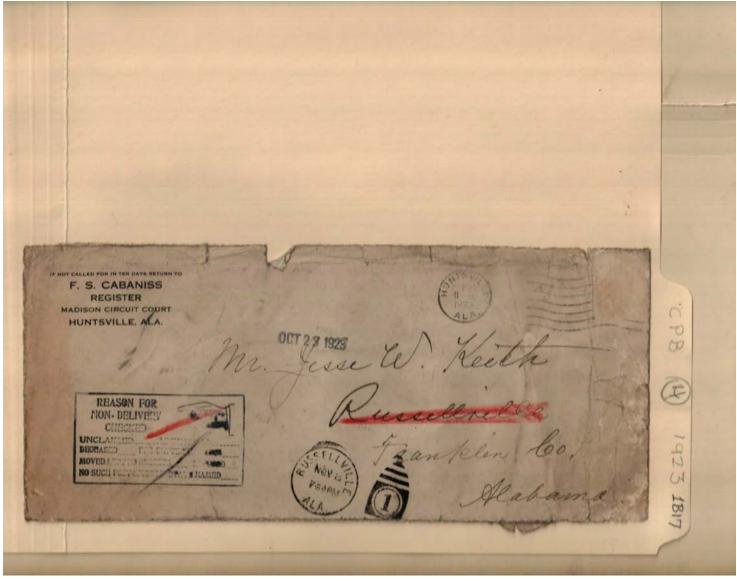

### Names:

Cabaniss, F. S. (Register) Keith, Jesse W.

# **Places:**

Franklin Co., AL

Huntsville, AL

# envelope **Dates:**

**Types:** 

Oct 23, 1923

Frances Cabaniss Roberts Collection: Series 1, Subseries B, Box 17, Folder 4Legal and court documents, 1923Image 6r01b17-04-000-0075ContentsIndexAbout

CPB 1923 1B17 Supreme Court of Alabama Montgomery January 30, 1923. Hon. F. S. Cabaniss, Huntsville, Alabama. Dear Sir: When you wrote asking for blanks in order to make out your reports for my record, we were out of them and they were only sent up by the printer this morning. I am enclosing some and I wish that you would send these reports in as soon as you can as I am making my statement to be printed this week. The only report of equity cases that I have is for the spring term 1919 so the ones I will thank you to send are the fall term one for that year, the two for 1920, 1921 and 1922. Yours truly, ( Mis) Julia Audersta Secretary to Chief Justice.