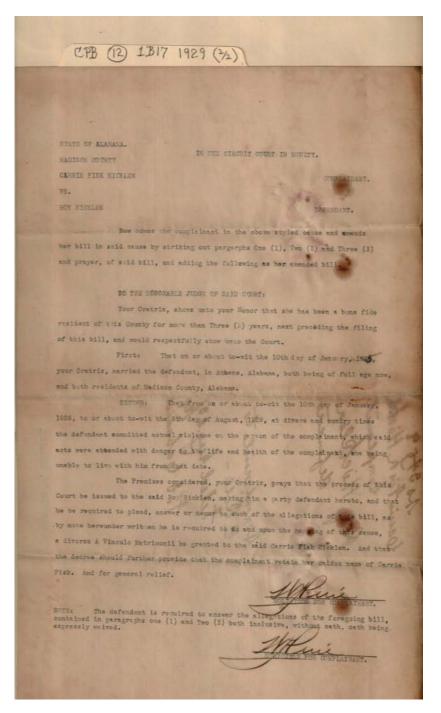

### Frances Cabaniss Roberts Collection: Series 1, Subseries B, Box 17, Folder 12 **Legal and court documents, 1929 (2 of 2)**Image 4 r01b17-12-000-0004 Content

<u>Index</u> **About Contents** 

|         | CPB (2) 1317 1929 (3/2)                                                                                                                                                                            |
|---------|----------------------------------------------------------------------------------------------------------------------------------------------------------------------------------------------------|
| (white) | Municipal in at 13 cottage St.                                                                                                                                                                     |
|         | STATE OF ALABAMA, MADISON COUNTY. IN THE CIRCUIT COURT IN EQUITY.                                                                                                                                  |
|         | LULA WOLAVER, COMPLATRANT.  VS.  SAM TOLAVER, DEFENDANT.                                                                                                                                           |
| 400     | TO THE HOMONABLE PAUL SPEAKE JUDGE OF SAID COURT:  The Complainant brings this bill against the defendant and says:                                                                                |
|         | PIRST: They are each over the age of twenty one years, of sound sind and reside in Eadlson County, Alabams. The Complainant is a bona fide resident thereof and has been such continuously         |
|         | for more than three years next preceding the day when this suit was commenced. SECOND: They were married to each other on September 50,                                                            |
|         | 1900, and lived together an husband and sife until Pebruary 12,<br>1927, when they separated in Radison County, Alabama, and have<br>not lived together as husband and wife since that date. After |
| 1       | the marriage of Complainant, and on and prior to Pabruary 12, 1927, the Defendant became addicted to habitual druminess and habitual use of marcotics, known as opium, morphine or other           |
| No. of  | like drugs, and because of such habit the Complainant could not live with him longer and has not lived with him since as his wife.  The francises considered, the Complainant prays your           |
| 2 2     | Honor to make the said Sam Holaver, party defendant hereto and to alvorce per from him absolutely, and to graph for foneral relief.                                                                |
|         | NOTE: The Defendant, without outh, is required to answer the allegations contained in paragraph one and two of the foregoing                                                                       |
|         | SOLIOLO POS COMPLEMANO.                                                                                                                                                                            |
|         |                                                                                                                                                                                                    |