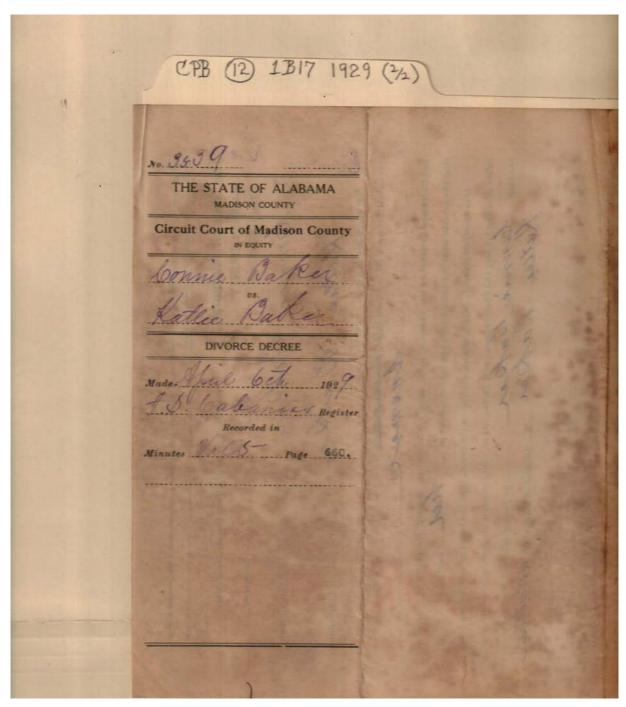

Image 1 r01b17-12-000-0001 Contents Index About

| No. 3512                                      |                                  |
|-----------------------------------------------|----------------------------------|
| e State of Alabama, MADISON COUNTY            | Defendant lives at               |
| cuit Court of Madison County                  | Received in office               |
| Lula Wolaver                                  | Sheriff                          |
| vs.<br>Sen Volaver                            |                                  |
| Summons  7eb.22/29 192 7.3.Cabanisa, Register |                                  |
| For San Wolaver                               |                                  |
| am Walaner<br>Feb 25/929                      | Sheriff                          |
| & Wallace                                     | Deputy Sheriff of — County, Ala. |

Names:

Wolaver, Lula

Wolaver, Sam

Places:

Madison Co., AL

**Types**:

circuit court in equity

**Dates:** 