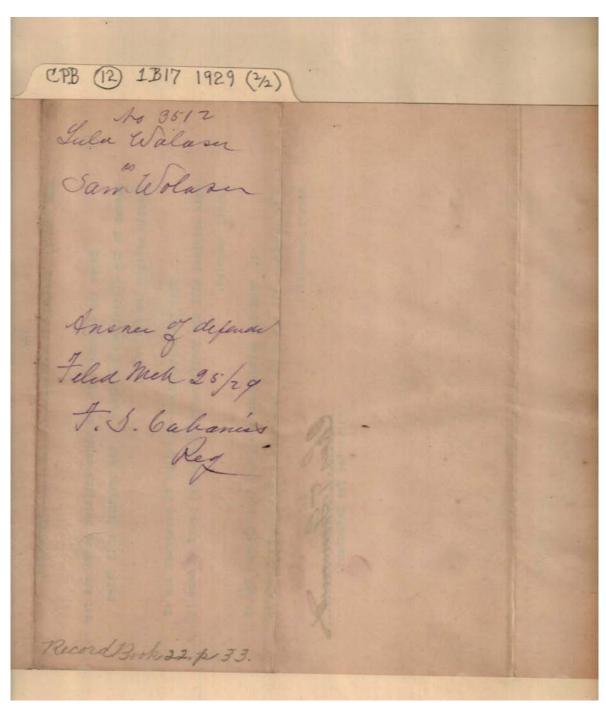

### Frances Cabaniss Roberts Collection: Series 1, Subseries B, Box 17, Folder 12 **Legal and court documents, 1929 (2 of 2)**Image 6 r01b17-12-000-0006 Content

<u>Index</u> **About Contents** 

| C.  | PB (12) 1317 1929 (3/2)                                        |
|-----|----------------------------------------------------------------|
|     |                                                                |
|     |                                                                |
|     |                                                                |
|     |                                                                |
|     | CATE OF ALABAMA () IN THE CIRCUIT COURT.                       |
| 14  | DISON COUNTY. () IN BOULTY.                                    |
| II  | ILA WOLIVER,COMPLAINANT,                                       |
|     | VS.                                                            |
| 3.1 | M WOLIVER,                                                     |
|     |                                                                |
|     | Comes the defendant in the above entitled cause and for        |
|     | swer to the allegations contained in the original bill filed   |
| th  | erein assigns the following;                                   |
|     | 1. That the allegations contained in paragraph one of          |
| 83  | id original bill are wholly untrue and strict proof of same is |
| he  | reby demanded.                                                 |
|     | 2. That the allegations contained in paragraph Two of          |
| 84  | id original bill are wholly untrue and strict proof of same is |
|     | reby demanded.                                                 |
|     | Chas. T. Funnell                                               |
|     | Solicitor for Defendant.                                       |
|     |                                                                |
|     |                                                                |

Names:

Wolaver, Lula

Wolaver, Sam

**Places:** 

Madison Co., AL

**Types:** 

circuit court in equity

**Dates:** 