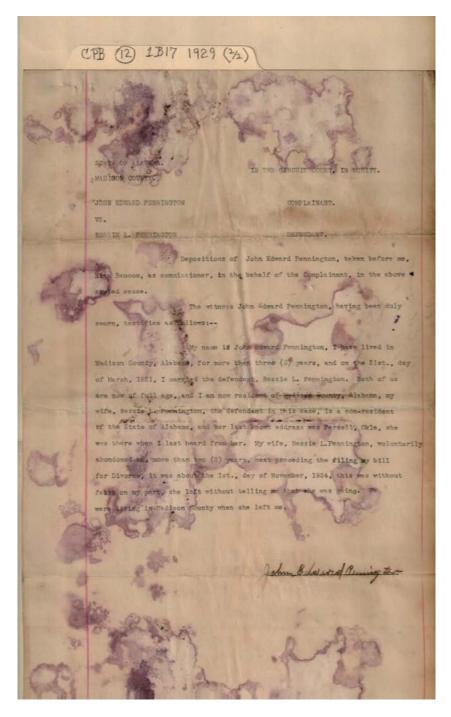

Pennington, Bessie L.

Pennington, John Edward

**Places:** 

Madison Co., AL

**Types:** 

circuit court in equity

**Dates:** 

Mar 2, 1929

Image 20 r01b17-12-000-0021 <u>Contents</u> <u>Index</u> <u>About</u>

Names:

Pennington, Bessie L.

Pennington, John Edward

**Places:** 

Madison Co., AL

**Types:** 

circuit court in equity

**Dates:** 

1929