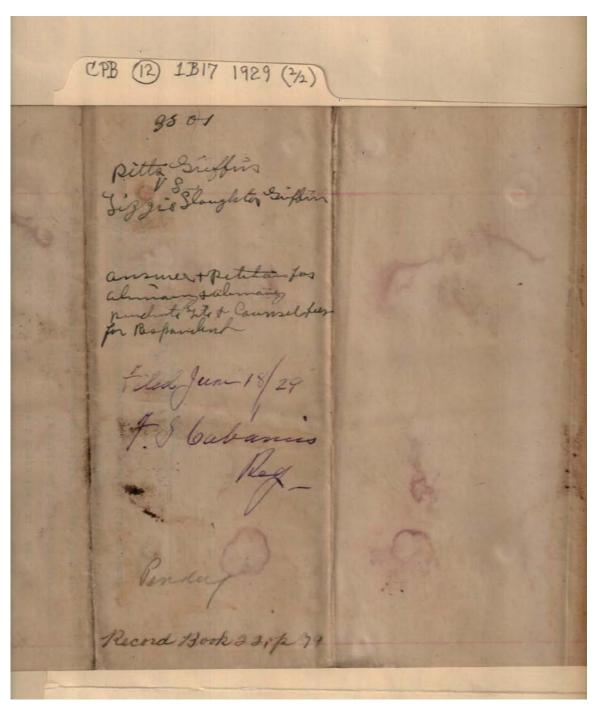

#### **Dates:**

June 18, 1929

Image 11 r01b17-12-000-0012 <u>Contents</u> <u>Index</u> <u>About</u>

Names:

Griffin, Lizzie Slaughter

Places:

Madison Co., AL

Types: