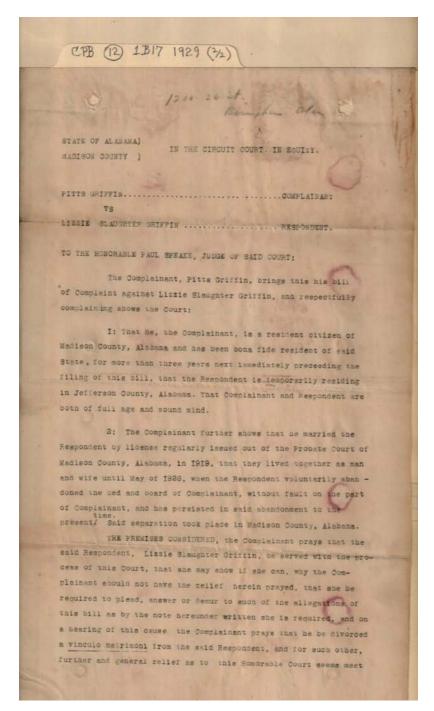

### Frances Cabaniss Roberts Collection: Series 1, Subseries B, Box 17, Folder 12 **Legal and court documents, 1929 (2 of 2)**Image 4 r01b17-12-000-0004 Content

<u>Index</u> **About Contents** 

|         | CPB (2) 1317 1929 (3/2)                                                                                                                                                                            |
|---------|----------------------------------------------------------------------------------------------------------------------------------------------------------------------------------------------------|
| (white) | Municipal in at 13 cottage St.                                                                                                                                                                     |
|         | STATE OF ALABAMA, MADISON COUNTY. IN THE CIRCUIT COURT IN EQUITY.                                                                                                                                  |
|         | LULA WOLAVER, COMPLATRANT.  VS.  SAM TOLAVER, DEFENDANT.                                                                                                                                           |
| 400     | TO THE HOMONABLE PAUL SPEAKE JUDGE OF SAID COURT:  The Complainant brings this bill against the defendant and says:                                                                                |
|         | PIRST: They are each over the age of twenty one years, of sound sind and reside in Eadlson County, Alabams. The Complainant is a bona fide resident thereof and has been such continuously         |
|         | for more than three years next preceding the day when this suit was commenced. SECOND: They were married to each other on September 50,                                                            |
|         | 1900, and lived together an husband and sife until Pebruary 12,<br>1927, when they separated in Radison County, Alabama, and have<br>not lived together as husband and wife since that date. After |
| 1       | the marriage of Complainant, and on and prior to Pabruary 12, 1927, the Defendant became addicted to habitual druminess and habitual use of marcotics, known as opium, morphine or other           |
| No. of  | like drugs, and because of such habit the Complainant could not live with him longer and has not lived with him since as his wife.  The francises considered, the Complainant prays your           |
| 2 2     | Honor to make the said Sam Holaver, party defendant hereto and to alvorce per from him absolutely, and to graph for foneral relief.                                                                |
|         | NOTE: The Defendant, without outh, is required to answer the allegations contained in paragraph one and two of the foregoing                                                                       |
|         | SOLIOLO POS COMPLEMANO.                                                                                                                                                                            |
|         |                                                                                                                                                                                                    |

Names:

Wolaver, Lula

**Places:** 

Madison Co., AL

**Types:** 

circuit court in equity

**Dates:** 

1929