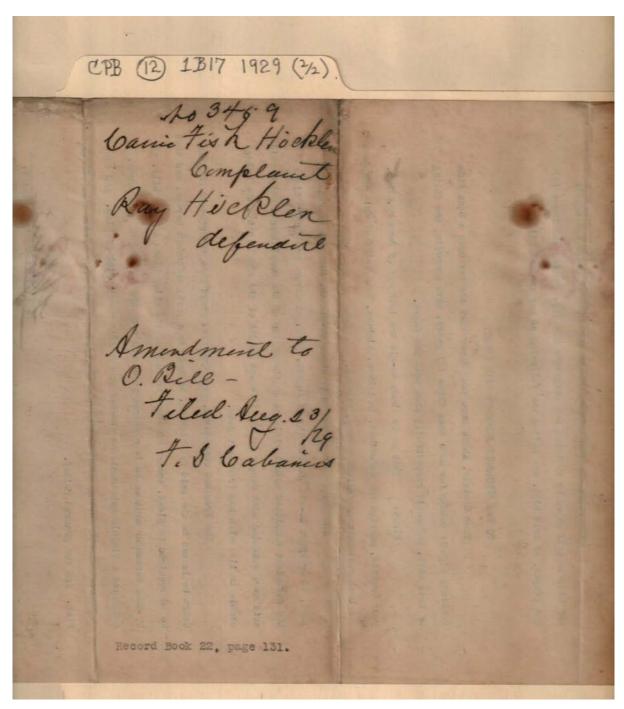

### Frances Cabaniss Roberts Collection: Series 1, Subseries B, Box 17, Folder 12 **Legal and court documents, 1929 (2 of 2)**Image 4 r01b17-12-000-0004 Content

<u>Index</u> **About Contents** 

|         | CPB (2) 1317 1929 (3/2)                                                                                                                                                                            |
|---------|----------------------------------------------------------------------------------------------------------------------------------------------------------------------------------------------------|
| (white) | Municipal in at 13 cottage St.                                                                                                                                                                     |
|         | STATE OF ALABAMA, MADISON COUNTY. IN THE CIRCUIT COURT IN EQUITY.                                                                                                                                  |
|         | LULA WOLAVER, COMPLATRANT.  VS.  SAM TOLAVER, DEFENDANT.                                                                                                                                           |
| 400     | TO THE HOMONABLE PAUL SPEAKE JUDGE OF SAID COURT:  The Complainant brings this bill against the defendant and says:                                                                                |
|         | PIRST: They are each over the age of twenty one years, of sound sind and reside in Eadlson County, Alabams. The Complainant is a bona fide resident thereof and has been such continuously         |
|         | for more than three years next preceding the day when this suit was commenced. SECOND: They were married to each other on September 50,                                                            |
|         | 1900, and lived together an husband and sife until Pebruary 12,<br>1927, when they separated in Radison County, Alabama, and have<br>not lived together as husband and wife since that date. After |
| 1       | the marriage of Complainant, and on and prior to Pabruary 12, 1927, the Defendant became addicted to habitual druminess and habitual use of marcotics, known as opium, morphine or other           |
| No. of  | like drugs, and because of such habit the Complainant could not live with him longer and has not lived with him since as his wife.  The francises considered, the Complainant prays your           |
| 2 2     | Honor to make the said Sam Holaver, party defendant hereto and to alvorce per from him absolutely, and to graph for foneral relief.                                                                |
|         | NOTE: The Defendant, without outh, is required to answer the allegations contained in paragraph one and two of the foregoing                                                                       |
|         | SOLIOLO POS COMPLEMANO.                                                                                                                                                                            |
|         |                                                                                                                                                                                                    |