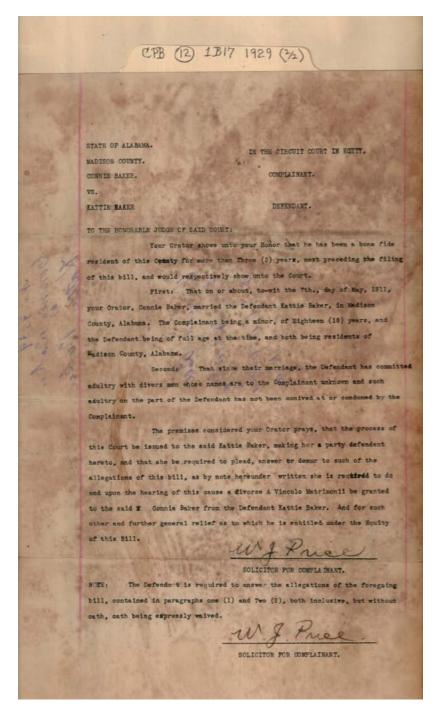

### Frances Cabaniss Roberts Collection: Series 1, Subseries B, Box 17, Folder 12 **Legal and court documents, 1929 (2 of 2)**Image 4 r01b17-12-000-0004 Content

<u>Index</u> **About Contents** 

|         | CPB (2) 1317 1929 (3/2)                                                                                                                                                                            |
|---------|----------------------------------------------------------------------------------------------------------------------------------------------------------------------------------------------------|
| (white) | Municipal in at 13 cottage St.                                                                                                                                                                     |
|         | STATE OF ALABAMA, MADISON COUNTY. IN THE CIRCUIT COURT IN EQUITY.                                                                                                                                  |
|         | LULA WOLAVER, COMPLATRANT.  VS.  SAM TOLAVER, DEFENDANT.                                                                                                                                           |
| 400     | TO THE HOMONABLE PAUL SPEAKE JUDGE OF SAID COURT:  The Complainant brings this bill against the defendant and says:                                                                                |
|         | PIRST: They are each over the age of twenty one years, of sound sind and reside in Eadlson County, Alabams. The Complainant is a bona fide resident thereof and has been such continuously         |
|         | for more than three years next preceding the day when this suit was commenced. SECOND: They were married to each other on September 50,                                                            |
|         | 1900, and lived together an husband and sife until Pebruary 12,<br>1927, when they separated in Radison County, Alabama, and have<br>not lived together as husband and wife since that date. After |
| 1       | the marriage of Complainant, and on and prior to Pabruary 12, 1927, the Defendant became addicted to habitual druminess and habitual use of marcotics, known as opium, morphine or other           |
| No. of  | like drugs, and because of such habit the Complainant could not live with him longer and has not lived with him since as his wife.  The francises considered, the Complainant prays your           |
| 2 2     | Honor to make the said Sam Holaver, party defendant hereto and to alvorce per from him absolutely, and to graph for foneral relief.                                                                |
|         | NOTE: The Defendant, without outh, is required to answer the allegations contained in paragraph one and two of the foregoing                                                                       |
|         | SOLIOLO POS COMPLEMANO.                                                                                                                                                                            |
|         |                                                                                                                                                                                                    |

Names:

Wolaver, Lula

**Places:** 

Madison Co., AL

**Types:** 

circuit court in equity

**Dates:** 

1929