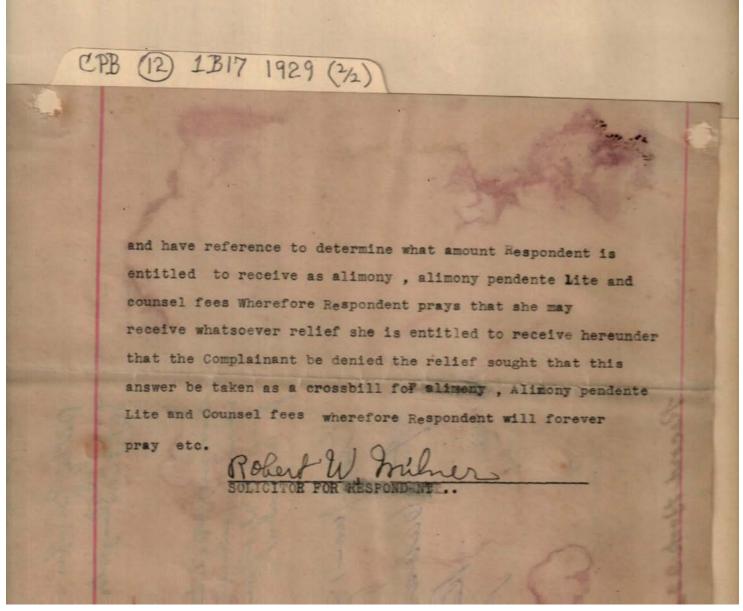

**Places:** 

Madison Co., AL

**Types:** 

circuit court in equity

**Dates:** 

May 18, 1929