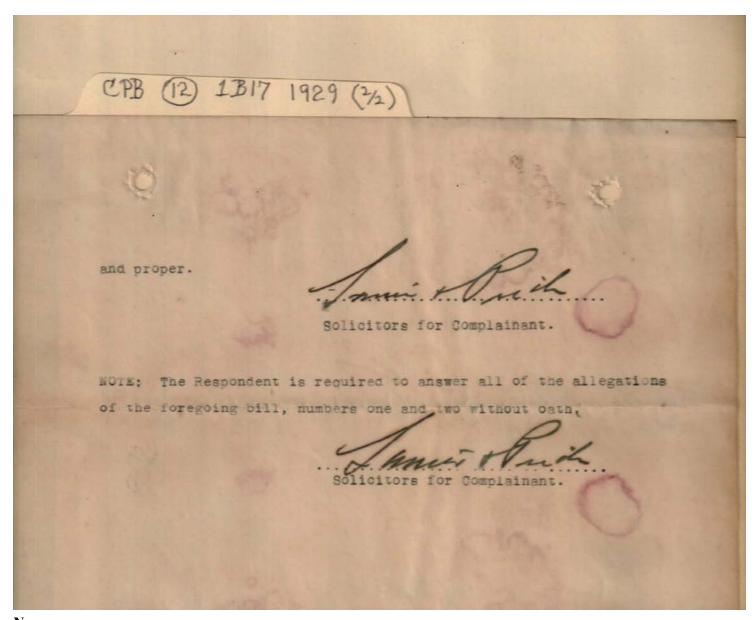

### Frances Cabaniss Roberts Collection: Series 1, Subseries B, Box 17, Folder 12 **Legal and court documents, 1929 (2 of 2)**Image 6 r01b17-12-000-0006 Content

<u>Index</u> **About Contents** 

| C.  | PB (12) 1317 1929 (3/2)                                        |
|-----|----------------------------------------------------------------|
|     |                                                                |
|     |                                                                |
|     |                                                                |
|     |                                                                |
|     | CATE OF ALABAMA () IN THE CIRCUIT COURT.                       |
| 14  | DISON COUNTY. () IN BOULTY.                                    |
| II  | ILA WOLIVER,COMPLAINANT,                                       |
|     | VS.                                                            |
| 3.1 | M WOLIVER,                                                     |
|     |                                                                |
|     | Comes the defendant in the above entitled cause and for        |
|     | swer to the allegations contained in the original bill filed   |
| th  | erein assigns the following;                                   |
|     | 1. That the allegations contained in paragraph one of          |
| 83  | id original bill are wholly untrue and strict proof of same is |
| he  | reby demanded.                                                 |
|     | 2. That the allegations contained in paragraph Two of          |
| 84  | id original bill are wholly untrue and strict proof of same is |
|     | reby demanded.                                                 |
|     | Chas. T. Funnell                                               |
|     | Solicitor for Defendant.                                       |
|     |                                                                |
|     |                                                                |