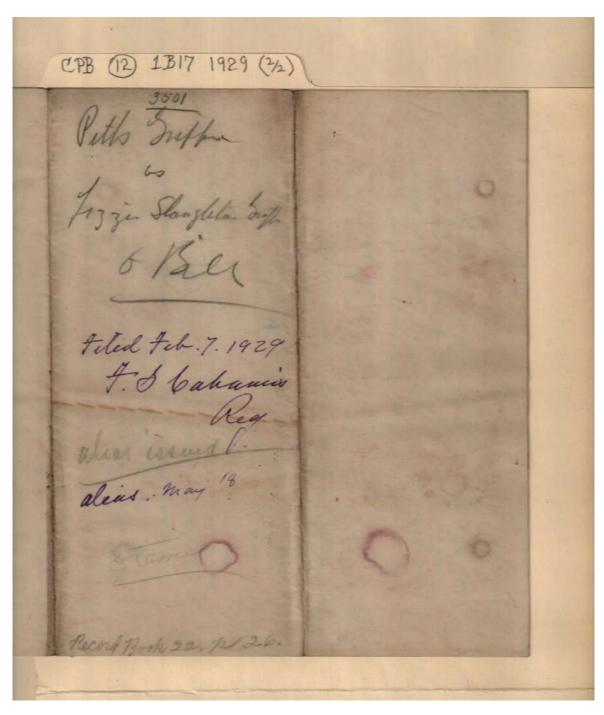

1929

Image 7 r01b17-12-000-0008 Contents Index About

Names:

Griffin, Lizzie Slaughter Griffin, Pitts

**Places:** 

Madison Co., AL

**Types:** 

circuit court in equity

**Dates:** 

Feb 7, 1929

Image 8 r01b17-12-000-0009 Contents Index About

Names:

Griffin, Lizzie Slaughter

Places:

Madison Co., AL

Types: