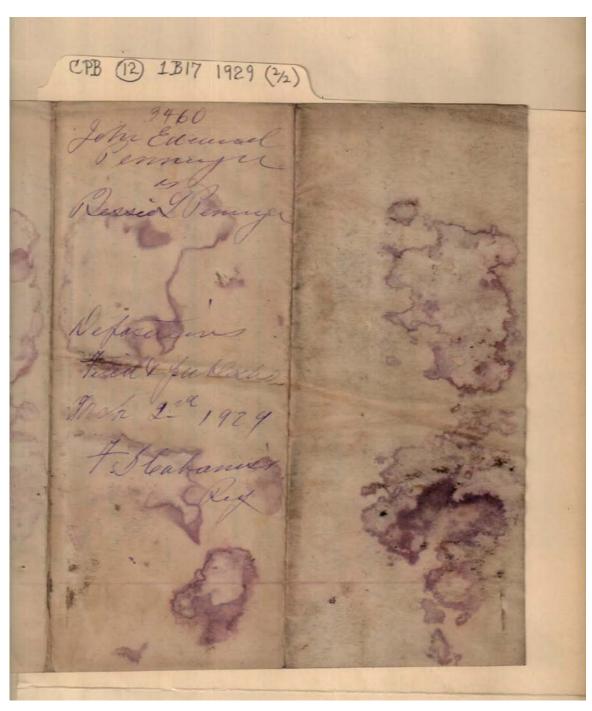

### Frances Cabaniss Roberts Collection: Series 1, Subseries B, Box 17, Folder 12 Legal and court documents, 1929 (2 of 2) Image 19 r01b17-12-000-0020 Conter

<u>Index</u> <u>About</u> **Contents** 

Names:

Pennington, Bessie L.

Pennington, John Edward

**Places:** 

Madison Co., AL

**Types:** 

circuit court in equity

**Dates:** 

Mar 2, 1929