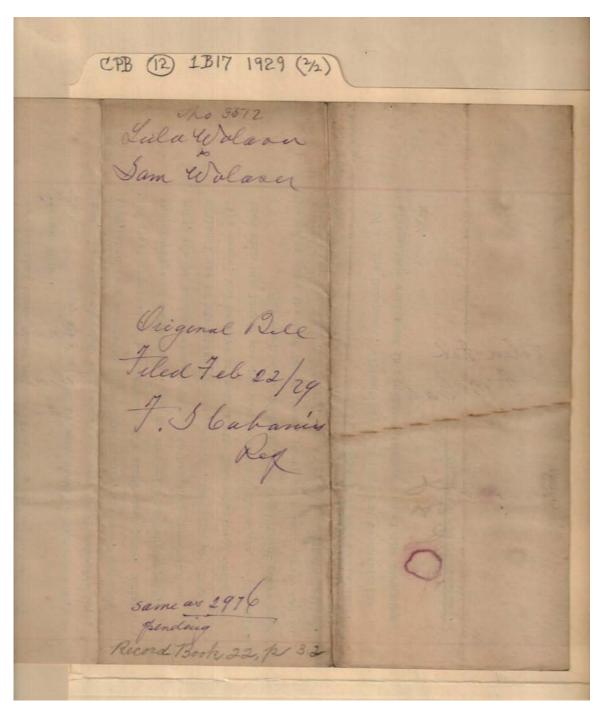

Image 1 r01b17-12-000-0001 Contents Index About

| No. 3512                                      |                                  |
|-----------------------------------------------|----------------------------------|
| e State of Alabama, MADISON COUNTY            | Defendant lives at               |
| cuit Court of Madison County                  | Received in office               |
| Lula Wolaver                                  | Sheriff                          |
| vs.<br>Sen Volaver                            |                                  |
| Summons  7eb.22/29 192 7.3.Cabanisa, Register |                                  |
| For San Wolaver                               |                                  |
| am Walaner<br>Feb 25/929                      | Sheriff                          |
| & Wallace                                     | Deputy Sheriff of — County, Ala. |

Names:

Wolaver, Lula

Wolaver, Sam

Places:

Madison Co., AL

**Types**:

circuit court in equity

**Dates:** 