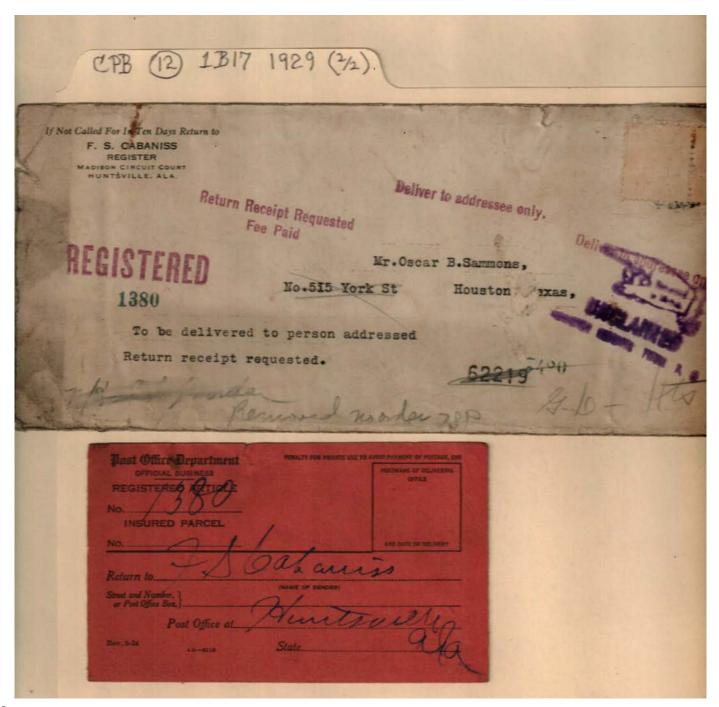

Image 1 r01b17-12-000-0001 Contents Index About

| No. 3512                                      |                                  |
|-----------------------------------------------|----------------------------------|
| e State of Alabama, MADISON COUNTY            | Defendant lives at               |
| cuit Court of Madison County                  | Received in office               |
| Lula Wolaver                                  | Sheriff                          |
| vs.<br>Sen Volaver                            |                                  |
| Summons  7eb.22/29 192 7.3.Cabanisa, Register |                                  |
| For San Wolaver                               |                                  |
| am Walaner<br>Feb 25/929                      | Sheriff                          |
| & Wallace                                     | Deputy Sheriff of — County, Ala. |

Names:

Wolaver, Lula

Wolaver, Sam

Places:

Madison Co., AL

**Types**:

circuit court in equity

**Dates:** 