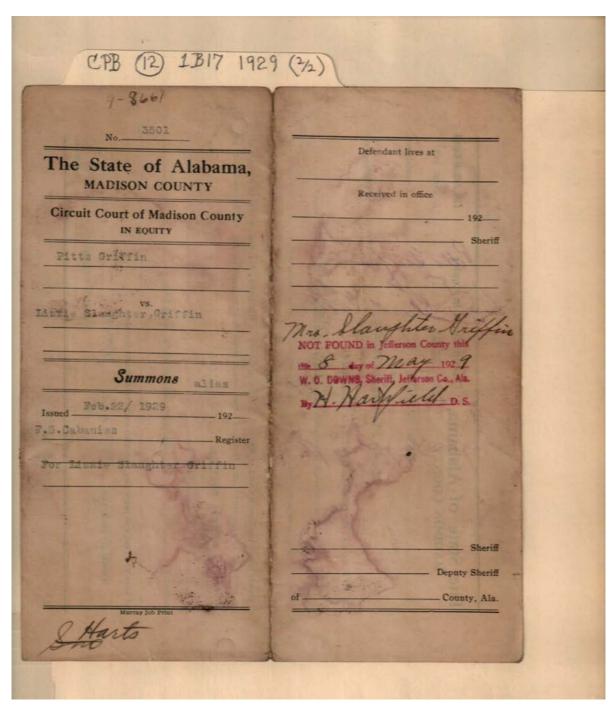

### **Frances Cabaniss Roberts Collection:** Series 1, Subseries B, Box 17, Folder 12 Legal and court documents, 1929 (2 of 2) Image 14 r01b17-12-000-0015 Conter

<u>Index</u> **About Contents** 

| Term, 19                                         |
|--------------------------------------------------|
| Madison County, In Equity  Term, 19  Complainant |
|                                                  |
| Complainant                                      |
|                                                  |
| Defendant                                        |
|                                                  |
| thter Oriffin                                    |
| n Equity, at Huntsville, Ala                     |
| 9                                                |
| A THE STATE OF                                   |
| AL WAR                                           |
| ent thereon.                                     |
| ent inereon.                                     |
|                                                  |

Names:

Griffin, Lizzie Slaughter

Griffin, Pitts

Places:

Madison Co., AL

**Types:** 

circuit court in equity

**Dates:** 

May 18, 1929

Image 15 r01b17-12-000-0016 Contents Index About

Names:

Griffin, Lizzie Slaughter Griffin, Pitts

Places:

Madison Co., AL

**Types:** 

circuit court in equity