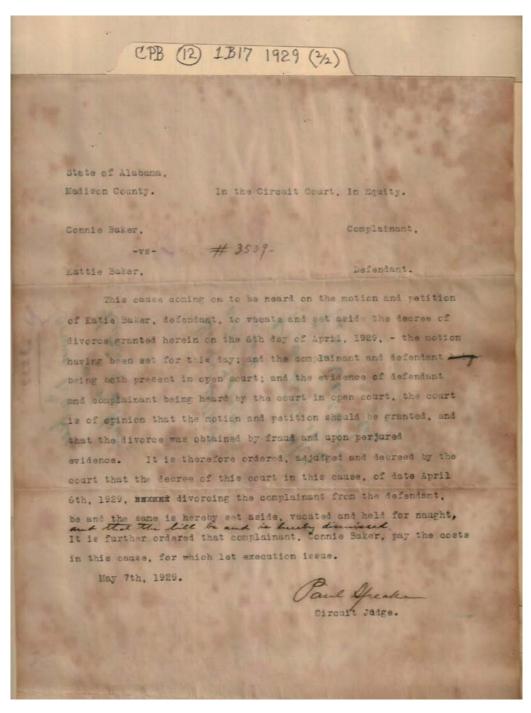

### Frances Cabaniss Roberts Collection: Series 1, Subseries B, Box 17, Folder 12 **Legal and court documents, 1929 (2 of 2)**Image 4 r01b17-12-000-0004 Content

<u>Index</u> **About Contents** 

|         | CPB (2) 1317 1929 (3/2)                                                                                                                                                                            |
|---------|----------------------------------------------------------------------------------------------------------------------------------------------------------------------------------------------------|
| (white) | Municipal in at 13 cottage St.                                                                                                                                                                     |
|         | STATE OF ALABAMA, MADISON COUNTY. IN THE CIRCUIT COURT IN EQUITY.                                                                                                                                  |
|         | LULA WOLAVER, COMPLATRANT.  VS.  SAM TOLAVER, DEFENDANT.                                                                                                                                           |
| 400     | TO THE HOMONABLE PAUL SPEAKE JUDGE OF SAID COURT:  The Complainant brings this bill against the defendant and says:                                                                                |
|         | PIRST: They are each over the age of twenty one years, of sound sind and reside in Eadlson County, Alabams. The Complainant is a bona fide resident thereof and has been such continuously         |
|         | for more than three years next preceding the day when this suit was commenced. SECOND: They were married to each other on September 50,                                                            |
|         | 1900, and lived together an husband and sife until Pebruary 12,<br>1927, when they separated in Radison County, Alabama, and have<br>not lived together as husband and wife since that date. After |
| 1       | the marriage of Complainant, and on and prior to Pabruary 12, 1927, the Defendant became addicted to habitual druminess and habitual use of marcotics, known as opium, morphine or other           |
| No. of  | like drugs, and because of such habit the Complainant could not live with him longer and has not lived with him since as his wife.  The francises considered, the Complainant prays your           |
| 2 2     | Honor to make the said Sam Holaver, party defendant hereto and to alvorce per from him absolutely, and to graph for foneral relief.                                                                |
|         | NOTE: The Defendant, without outh, is required to answer the allegations contained in paragraph one and two of the foregoing                                                                       |
|         | SOLIOLO POS COMPLEMANO.                                                                                                                                                                            |
|         |                                                                                                                                                                                                    |

Names:

Wolaver, Lula

**Places:** 

Madison Co., AL

**Types:** 

circuit court in equity

**Dates:** 

1929