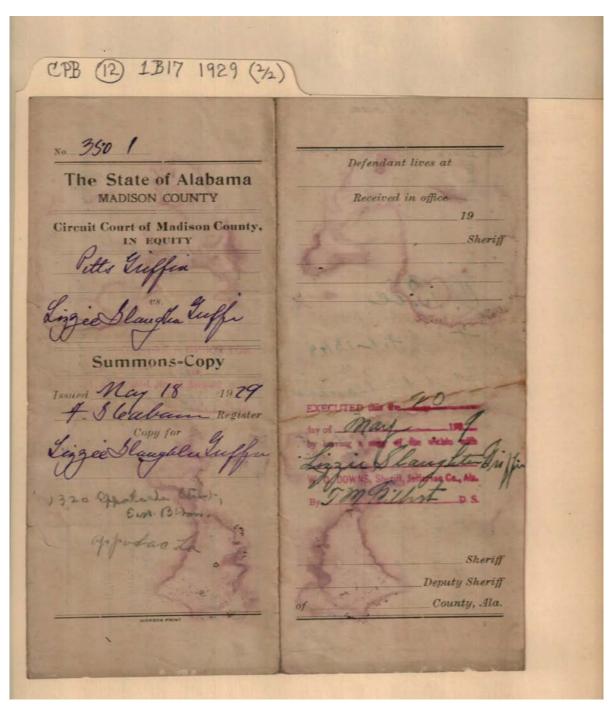

1929

Image 7 r01b17-12-000-0008 Contents Index About

Names:

Griffin, Lizzie Slaughter Griffin, Pitts

**Places:** 

Madison Co., AL

**Types:** 

circuit court in equity

**Dates:** 

Feb 7, 1929

Image 8 r01b17-12-000-0009 Contents Index About

Names:

Griffin, Lizzie Slaughter

Places:

Madison Co., AL

Types:

circuit court in equity

**Dates:** 

1929

Griffin, Pitts

Image 9 r01b17-12-000-0010 Contents Index About

Names:

Griffin,

**Places:** 

Madison Co., AL

**Types:** 

circuit court in equity

**Dates:** 

1929

Image 10 r01b17-12-000-0011 Contents Index About

#### Names:

Griffin, Lizzie Slaughter Griffin, Pitts

#### **Places:**

Madison Co., AL

#### **Types:**

circuit court in equity

#### **Dates:**

June 18, 1929

Image 11 r01b17-12-000-0012 <u>Contents</u> <u>Index</u> <u>About</u>

Names:

Griffin, Lizzie Slaughter

Places:

Madison Co., AL

Types: