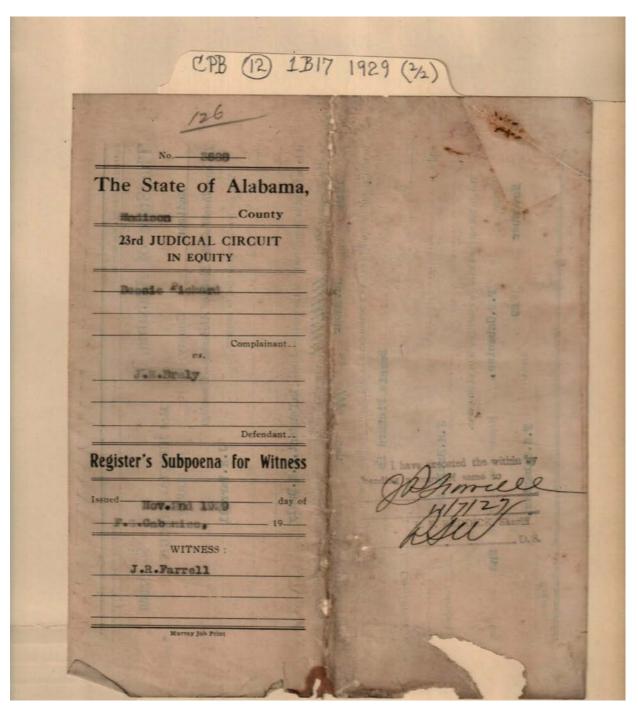

### Frances Cabaniss Roberts Collection: Series 1, Subseries B, Box 17, Folder 12 **Legal and court documents, 1929 (2 of 2)**Image 4 r01b17-12-000-0004 Content

<u>Index</u> **About Contents** 

|         | CPB (2) 1317 1929 (3/2)                                                                                                                                                                            |
|---------|----------------------------------------------------------------------------------------------------------------------------------------------------------------------------------------------------|
| (white) | Municipal in at 13 cottage St.                                                                                                                                                                     |
|         | STATE OF ALABAMA, MADISON COUNTY. IN THE CIRCUIT COURT IN EQUITY.                                                                                                                                  |
|         | LULA WOLAVER, COMPLATRANT.  VS.  SAM TOLAVER, DEFENDANT.                                                                                                                                           |
| 400     | TO THE HOMONABLE PAUL SPEAKE JUDGE OF SAID COURT:  The Complainant brings this bill against the defendant and says:                                                                                |
|         | PIRST: They are each over the age of twenty one years, of sound sind and reside in Eadlson County, Alabams. The Complainant is a bona fide resident thereof and has been such continuously         |
|         | for more than three years next preceding the day when this suit was commenced. SECOND: They were married to each other on September 50,                                                            |
|         | 1900, and lived together an husband and sife until Pebruary 12,<br>1927, when they separated in Radison County, Alabama, and have<br>not lived together as husband and wife since that date. After |
| 1       | the marriage of Complainant, and on and prior to Pabruary 12, 1927, the Defendant became addicted to habitual druminess and habitual use of marcotics, known as opium, morphine or other           |
| No. of  | like drugs, and because of such habit the Complainant could not live with him longer and has not lived with him since as his wife.  The francises considered, the Complainant prays your           |
| 2 2     | Honor to make the said Sam Holaver, party defendant hereto and to alvorce per from him absolutely, and to graph for foneral relief.                                                                |
|         | NOTE: The Defendant, without outh, is required to answer the allegations contained in paragraph one and two of the foregoing                                                                       |
|         | SOLIOLO POS COMPLEMANO.                                                                                                                                                                            |
|         |                                                                                                                                                                                                    |

Names:

Wolaver, Lula

**Places:** 

Madison Co., AL

**Types:** 

circuit court in equity

**Dates:** 

1929