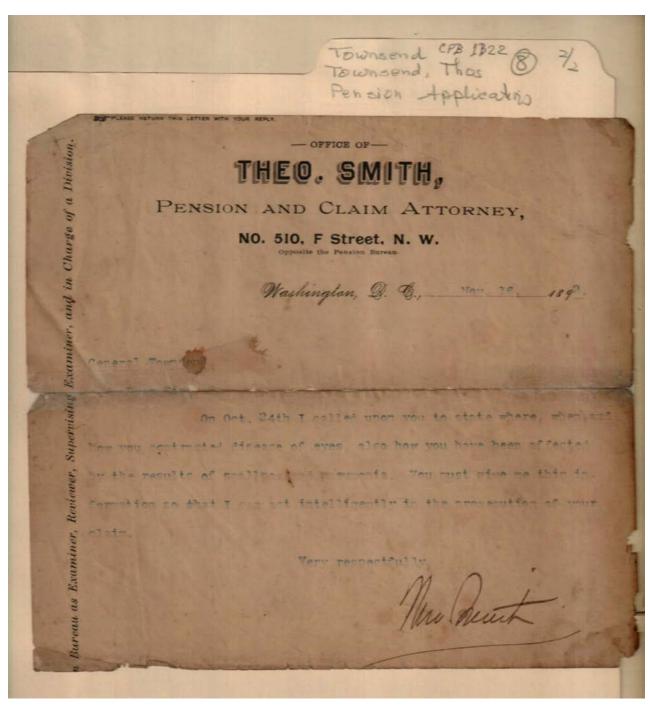

Frances Cabaniss Roberts Collection: Series 1, Subseries B, Box 22, Folder 8 Pension Applications (2 of 2) - Miscellaneous items belonging to Thomas Townsend **About** Image 3 r01b22-08-000-0063 **Contents** <u>Index</u>