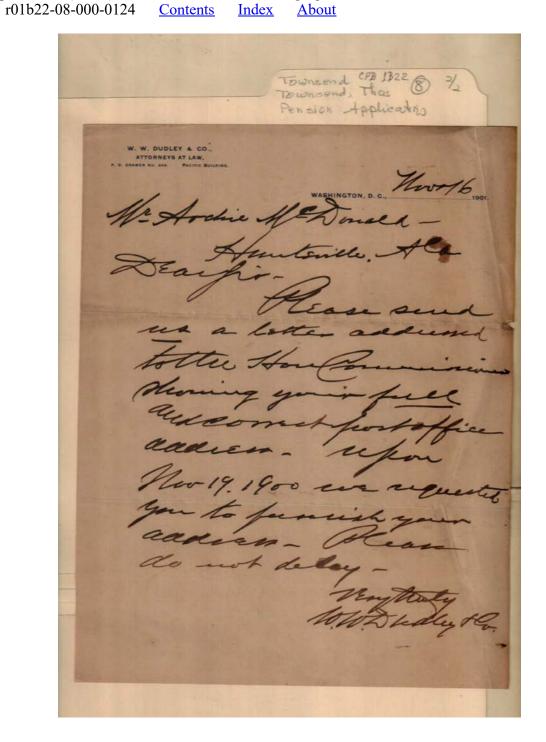

Image 1 r01b22-08-000-0061 <u>Contents</u> <u>Index</u> <u>About</u>

Names:

Fletcher, William &

Co.

Kiles, Charles Townsend, T. W.

**Places:** 

Huntsville, AL

Washington, D. C.

**Types:** 

envelope

**Dates:** 

Mar 15, 1906

Image 2 r01b22-08-000-0062 <u>Contents</u> <u>Index</u> <u>About</u>

Names:

Dudley, W. W. & Co.

Kelley, Andrew

Townsend, T. W.

Places:

Huntsville, AL

Washington, D. C.

**Types:** 

envelope

**Dates:** 

Feb 6, 1902