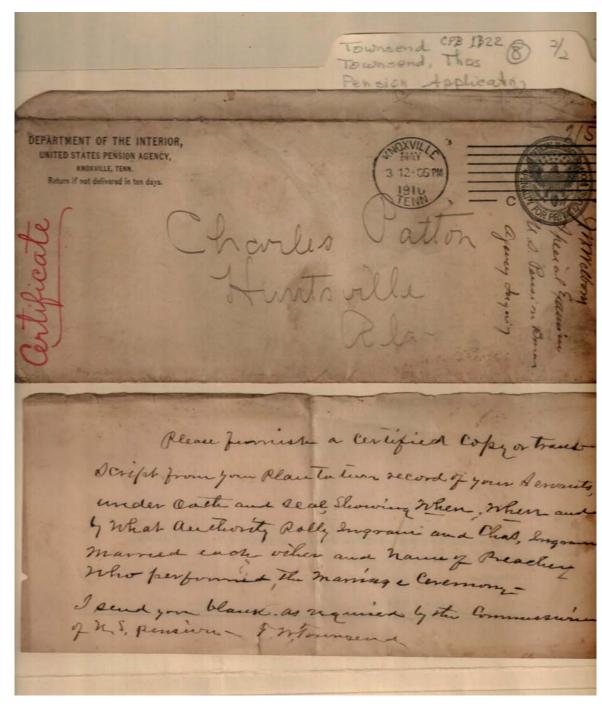

Interior

Ingram, Charles Ingram, Polly

Patton, Charles Townsend, T. W.

Places:

Huntsville, AL

Knoxville, TN

Types:

envelope

pension application

**Dates:** 

May 3, 1910

Frances Cabaniss Roberts Collection: Series 1, Subseries B, Box 22, Folder 8
Pension Applications (2 of 2) - Miscellaneous items belonging to Thomas Townsend
Image 9 r01b22-08-000-0069 Contents Index About