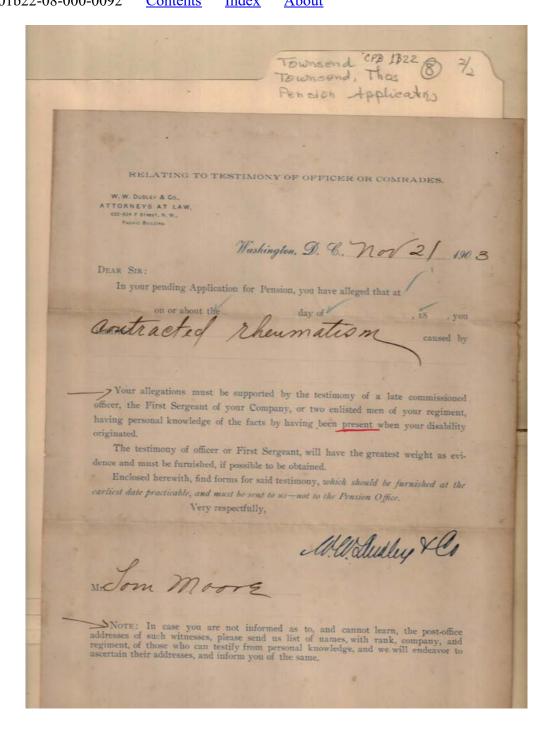

Frances Cabaniss Roberts Collection: Series 1, Subseries B, Box 22, Folder 8 Pension Applications (2 of 2) - Miscellaneous items belonging to Thomas Townsend **About** Image 3 r01b22-08-000-0063 **Contents** <u>Index</u>