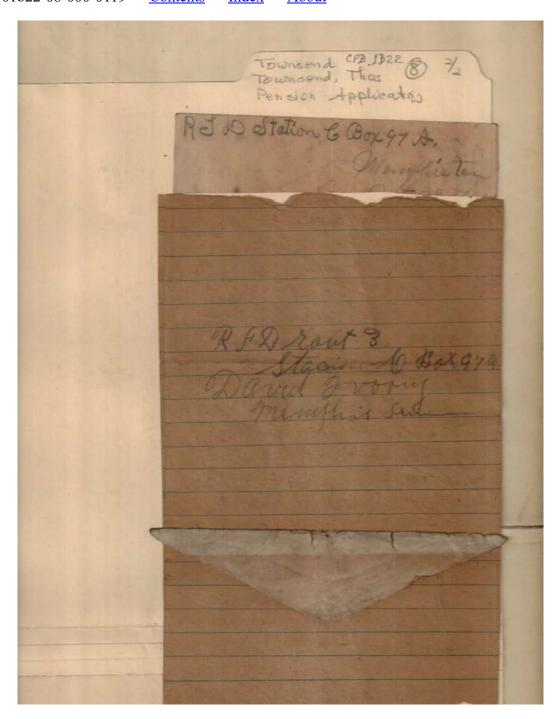

Frances Cabaniss Roberts Collection: Series 1, Subseries B, Box 22, Folder 8 Pension Applications (2 of 2) - Miscellaneous items belonging to Thomas Townsend **About** Image 3 r01b22-08-000-0063 **Contents** <u>Index</u>