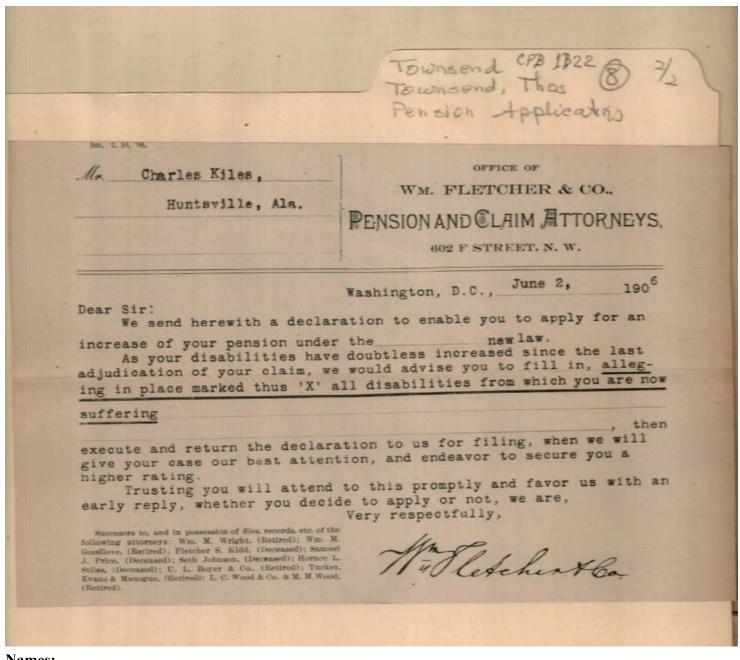

Image 1 r01b22-08-000-0061 <u>Contents</u> <u>Index</u> <u>About</u>

Names:

Fletcher, William &

Co.

Kiles, Charles Townsend, T. W.

**Places:** 

Huntsville, AL

Washington, D. C.

**Types:** 

envelope

**Dates:** 

Mar 15, 1906

Image 2 r01b22-08-000-0062 <u>Contents</u> <u>Index</u> <u>About</u>

Names:

Dudley, W. W. & Co.

Kelley, Andrew