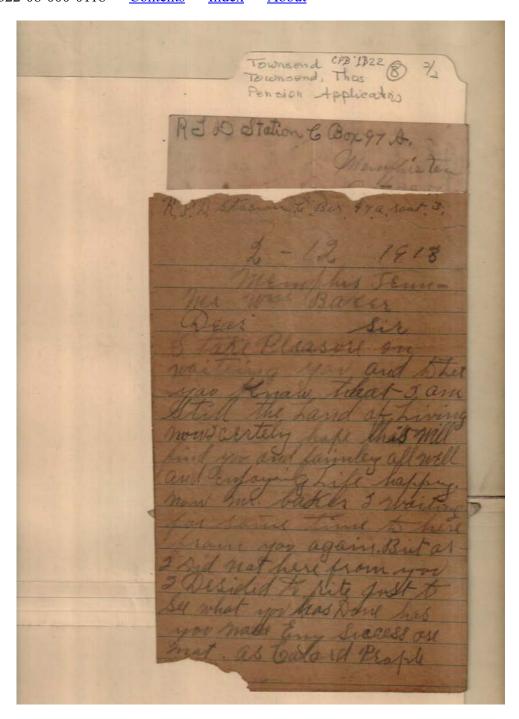

Frances Cabaniss Roberts Collection: Series 1, Subseries B, Box 22, Folder 8 Pension Applications (2 of 2) - Miscellaneous items belonging to Thomas Townsend **About** Image 3 r01b22-08-000-0063 **Contents** <u>Index</u>