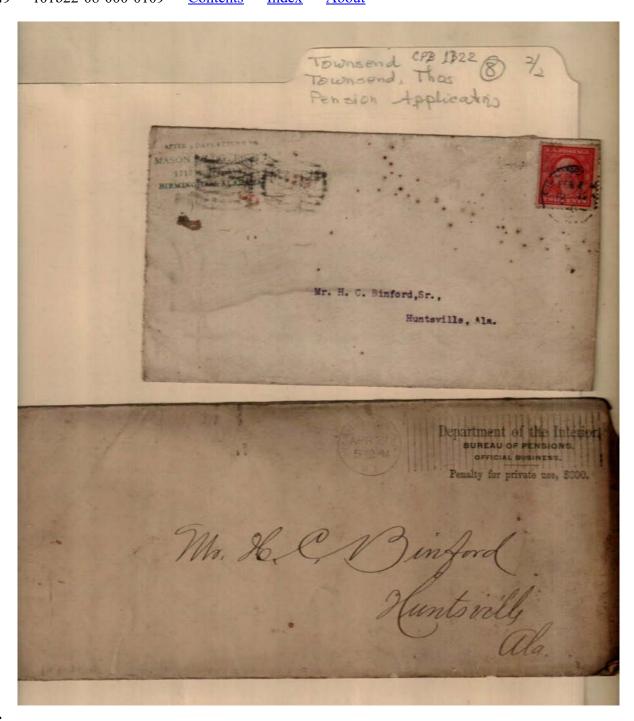

Frances Cabaniss Roberts Collection: Series 1, Subseries B, Box 22, Folder 8 Pension Applications (2 of 2) - Miscellaneous items belonging to Thomas Townsend **About** Image 3 r01b22-08-000-0063 **Contents** <u>Index</u>