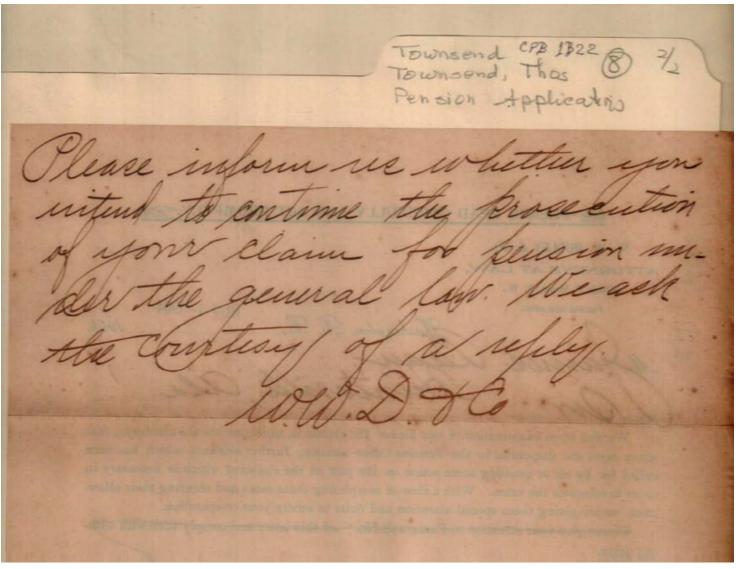

**Types:** 

envelope

**Dates:** 

Mar 15, 1906

Image 2 r01b22-08-000-0062 <u>Contents</u> <u>Index</u> <u>About</u>

Names:

Dudley, W. W. & Co.

Kelley, Andrew

Townsend, T. W.

Places:

Huntsville, AL

Washington, D. C.

**Types:** 

envelope

**Dates:** 

Feb 6, 1902