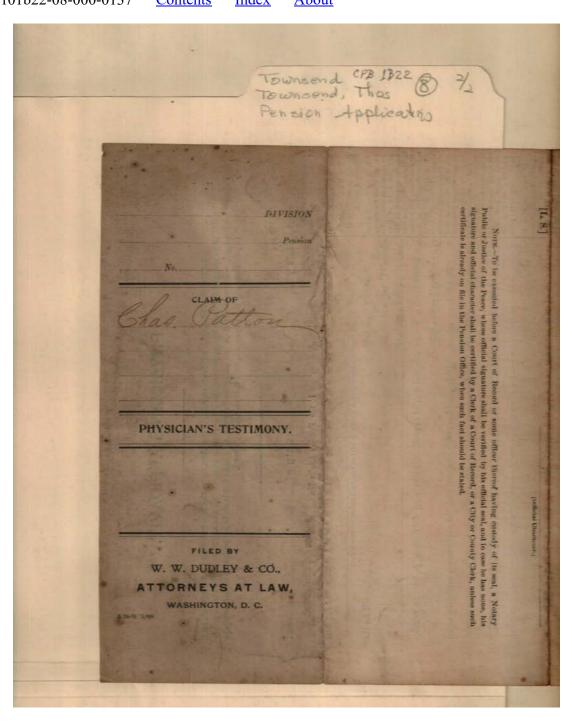

Names:

Dudley, W. W. & Co.

Kelley, Andrew

Places:

Huntsville, AL

Washington, D. C.

**Types:** 

pension application

**Dates:** 

Aug 31, 1905

Frances Cabaniss Roberts Collection: Series 1, Subseries B, Box 22, Folder 8

Pension Applications (2 of 2) - Miscellaneous items belonging to Thomas Townsend

Image 5 r01b22-08-000-0065 Contents Index About