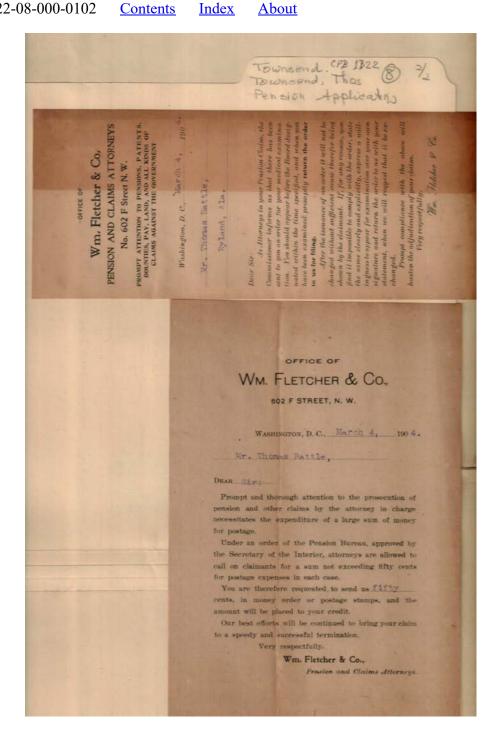

Frances Cabaniss Roberts Collection: Series 1, Subseries B, Box 22, Folder 8 Pension Applications (2 of 2) - Miscellaneous items belonging to Thomas Townsend **About** Image 3 r01b22-08-000-0063 **Contents** <u>Index</u>

Names:

Department of the Interior

Places:

Huntsville, AL

**Types:** 

**Dates:** 

envelope

May 16, 1905