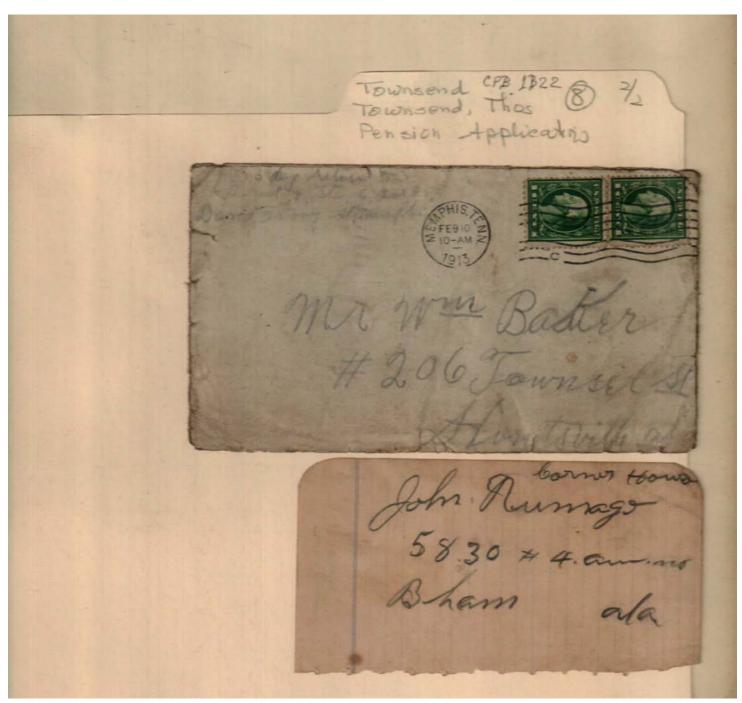

Image 1 r01b22-08-000-0061 <u>Contents</u> <u>Index</u> <u>About</u>

Names:

Fletcher, William &

Co.

Kiles, Charles Townsend, T. W.

**Places:** 

Huntsville, AL

Washington, D. C.

**Types:** 

envelope

**Dates:** 

Mar 15, 1906

Image 2 r01b22-08-000-0062 <u>Contents</u> <u>Index</u> <u>About</u>

Names:

Dudley, W. W. & Co.

Kelley, Andrew