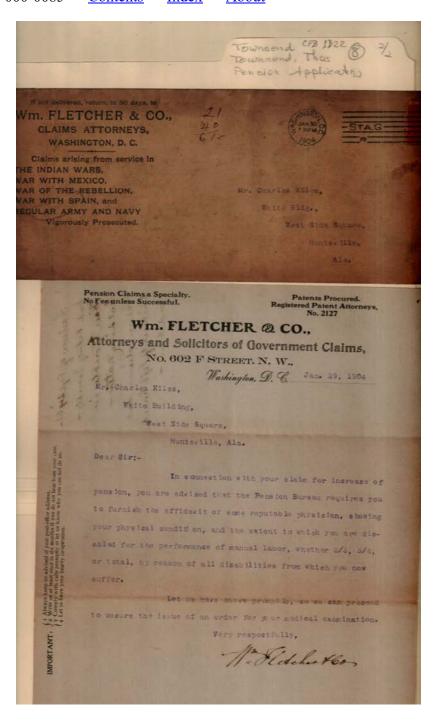

Image 1 r01b22-08-000-0061 <u>Contents</u> <u>Index</u> <u>About</u>

Names:

Fletcher, William &

Co.

Kiles, Charles Townsend, T. W.

**Places:** 

Huntsville, AL

Washington, D. C.

**Types:** 

envelope

**Dates:** 

Mar 15, 1906

Image 2 r01b22-08-000-0062 <u>Contents</u> <u>Index</u> <u>About</u>

Names:

Dudley, W. W. & Co.

Kelley, Andrew