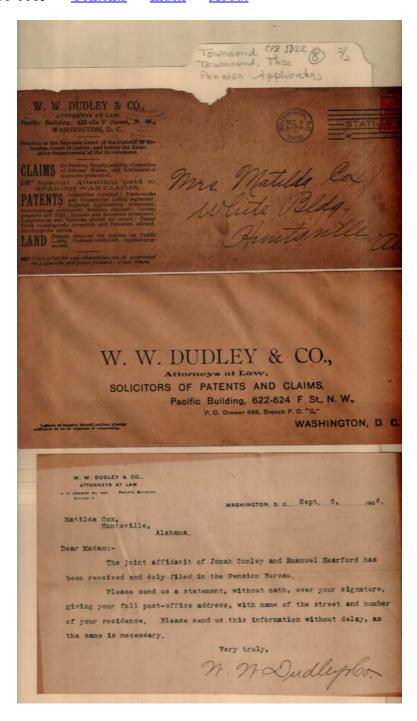

Names:

Dudley, W. W. & Co.

Kelley, Andrew

Places:

Huntsville, AL

Washington, D. C.

**Types:** 

pension application

**Dates:** 

Aug 31, 1905

Frances Cabaniss Roberts Collection: Series 1, Subseries B, Box 22, Folder 8

Pension Applications (2 of 2) - Miscellaneous items belonging to Thomas Townsend

Image 5 r01b22-08-000-0065 Contents Index About

Names:

Conley, Jonah Cox, Matilda

Places:

Huntsville, AL

**Types:** 

pension application

**Dates:** 

Sept 5, 1906

Dudley, W. W. & Co.

Hearford (Hereford), Emanuel

Washington, D. C.

Image 6 r01b22-08-000-0066 Contents Index About

Names:

Dudley, W. W. & Co.

Kelley, Andrew

**Places:** 