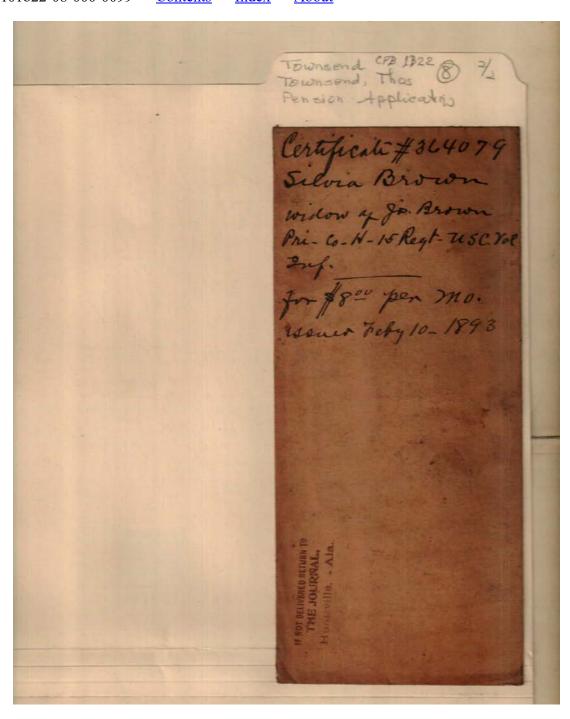

Image 1 r01b22-08-000-0061 <u>Contents</u> <u>Index</u> <u>About</u>

Names:

Fletcher, William &

Co.

Kiles, Charles Townsend, T. W.

**Places:** 

Huntsville, AL

Washington, D. C.

**Types:** 

envelope

**Dates:** 

Mar 15, 1906

Image 2 r01b22-08-000-0062 <u>Contents</u> <u>Index</u> <u>About</u>

Names:

Dudley, W. W. & Co.

Kelley, Andrew