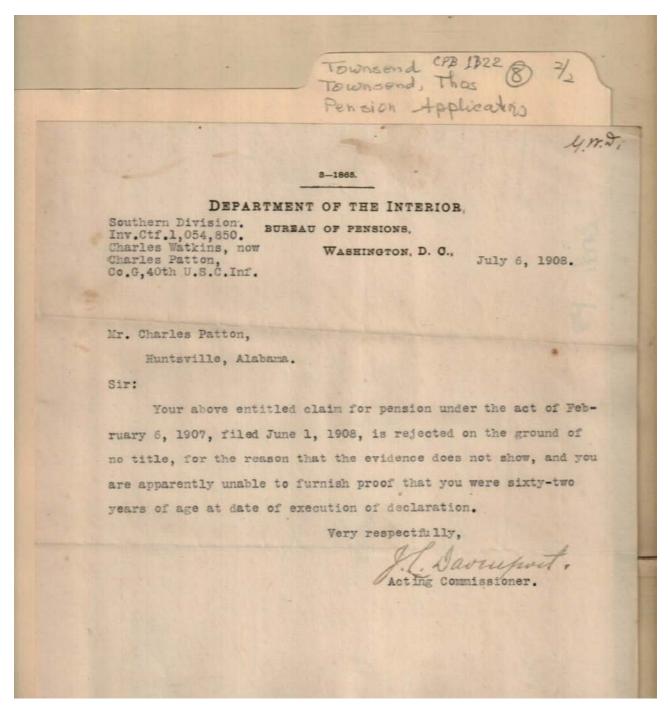

pension application

**Dates:** 

Mar 2, 1903

Image 12 r01b22-08-000-0072 <u>Contents</u> <u>Index</u> <u>About</u>

Names:

Department of the Interior

Patton, Charles Watkins, Charles

Places:

Huntsville, AL

Washington, D. C.

**Types:** 

pension application

**Dates:** 

July 6, 1908

Image 13 r01b22-08-000-0073 <u>Contents</u> <u>Index</u> <u>About</u>

Names: