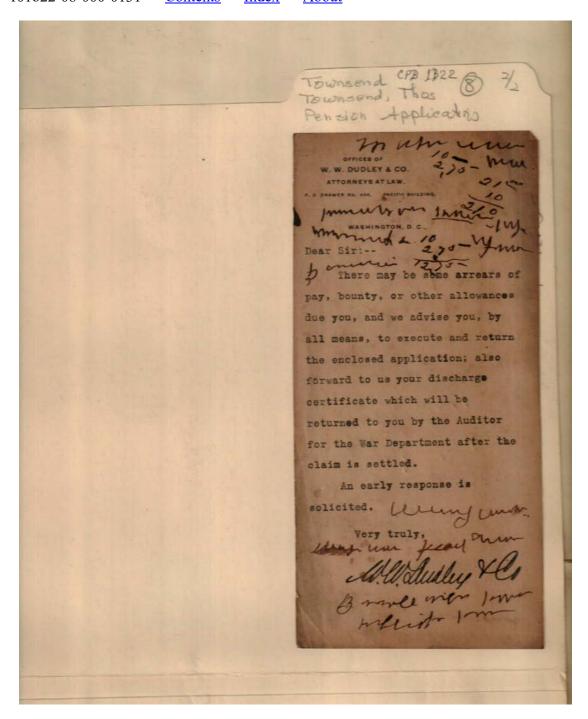

|  |  |  |  |  |

Names:

Watkins, Ann

**Types:** 

pension application

**Dates:** 

1907

Watkins, Robert

Frances Cabaniss Roberts Collection: Series 1, Subseries B, Box 22, Folder 8
Pension Applications (2 of 2) - Miscellaneous items belonging to Thomas Townsend
Image 70 r01b22-08-000-0130 Contents Index About



Names:

Dudley, W. W. & Co.

Watkins, Ann

Places:

Washington, D. C.

**Types:** 

pension application

Frances Cabaniss Roberts Collection: Series 1, Subseries B, Box 22, Folder 8

Pension Applications (2 of 2) - Miscellaneous items belonging to Thomas Townsend

Image 71 r01b22-08-000-0131 Contents Index About



Names:

Dudley, W. W. & Co.

**Places:** 

Washington, D. C.

**Types:** 

correspondence

Frances Cabaniss Roberts Collection: Series 1, Subseries B, Box 22, Folder 8

Pension Applications (2 of 2) - Miscellaneous items belonging to Thomas Townsend

Image 72 r01b22-08-000-0132 Contents Index About



Names:

Hammond, Benjamin

McCalley, Charles

**Types:** 

memo

Frances Cabaniss Roberts Collection: Series 1, Subseries B, Box 22, Folder 8

Pension Applications (2 of 2) - Miscellaneous items belonging to Thomas Townsend

Image 73 r01b22-08-000-0133 Contents Index About

|                  |                       | Town                    | send CPB 1822<br>send, Thos                       | 8 %