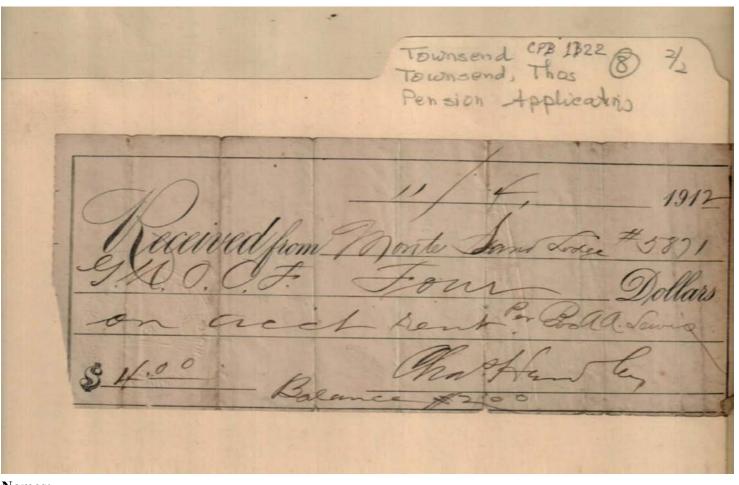

Frances Cabaniss Roberts Collection: Series 1, Subseries B, Box 22, Folder 8 Pension Applications (2 of 2) - Miscellaneous items belonging to Thomas Townsend **About** Image 3 r01b22-08-000-0063 **Contents** <u>Index</u>