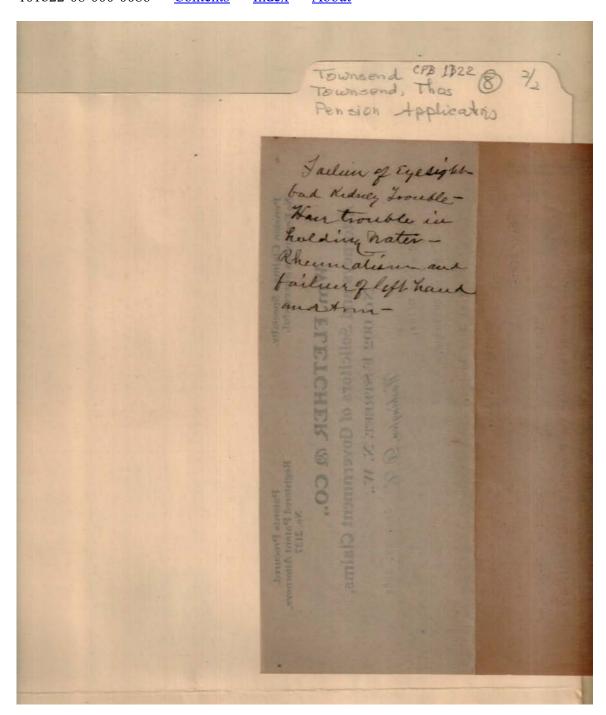

Frances Cabaniss Roberts Collection: Series 1, Subseries B, Box 22, Folder 8 Pension Applications (2 of 2) - Miscellaneous items belonging to Thomas Townsend **About** Image 3 r01b22-08-000-0063 **Contents** <u>Index</u>