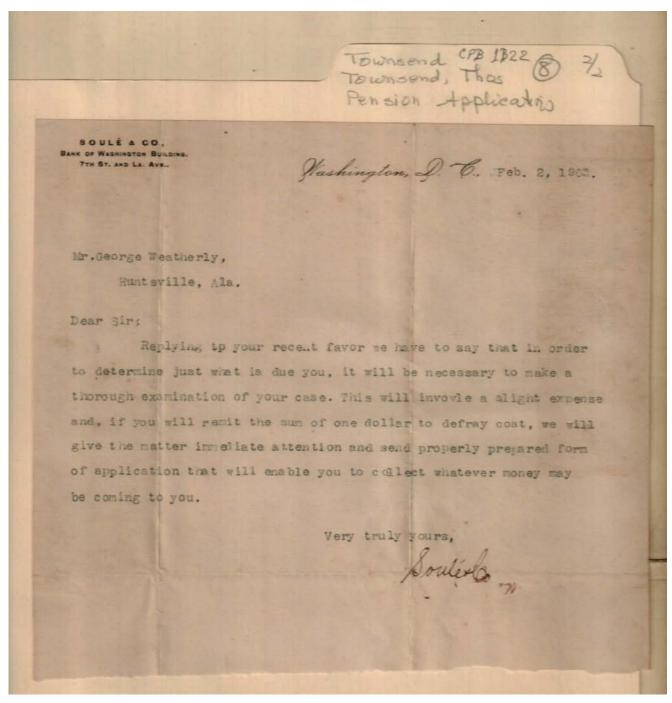

Huntsville, AL

Washington, D. C.

**Types:** 

pension application

**Dates:** 

July 6, 1908

Image 13 r01b22-08-000-0073 <u>Contents</u> <u>Index</u> <u>About</u>

Names:

Soule & Co.

Weatherly, George

**Places:** 

Huntsville, AL

Washington, D. C.

**Types:** 

correspondence

Dates:

Feb 2, 1903

Frances Cabaniss Roberts Collection: Series 1, Subseries B, Box 22, Folder 8
Pension Applications (2 of 2) - Miscellaneous items belonging to Thomas Townsend
Image 14 r01b22-08-000-0074 Contents Index About