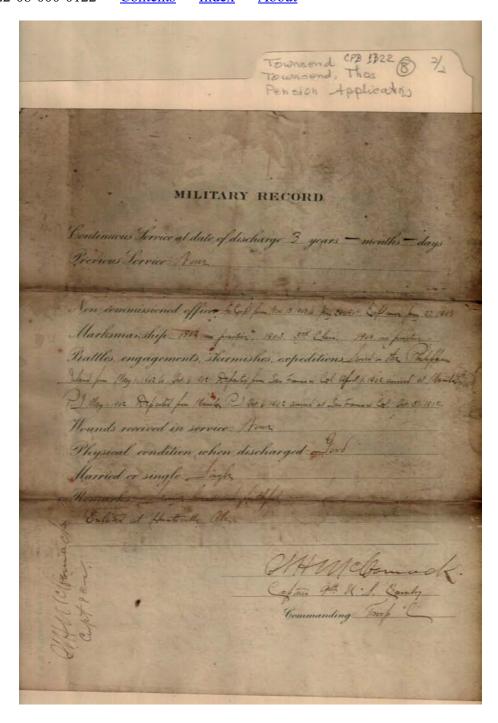

Frances Cabaniss Roberts Collection: Series 1, Subseries B, Box 22, Folder 8 Pension Applications (2 of 2) - Miscellaneous items belonging to Thomas Townsend **About** Image 3 r01b22-08-000-0063 **Contents** <u>Index</u>