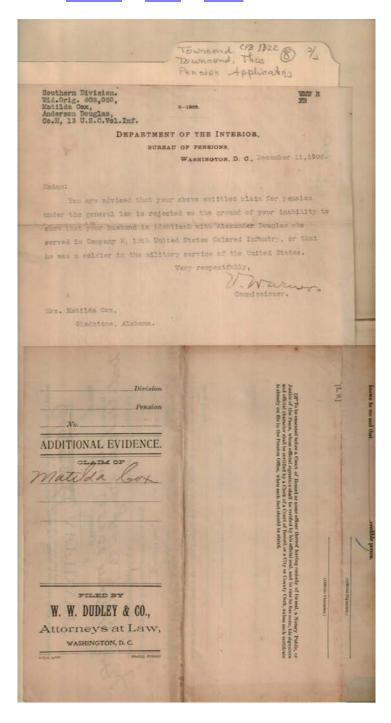

Names:

Cox, Matilda

**Places:** 

Gladstone, AL

**Types:** 

pension application

**Dates:** 

Dec 11, 1906

Department of the

Interior

Washington, D. C.

Douglass, Anderson

Frances Cabaniss Roberts Collection: Series 1, Subseries B, Box 22, Folder 8

Pension Applications (2 of 2) - Miscellaneous items belonging to Thomas Townsend