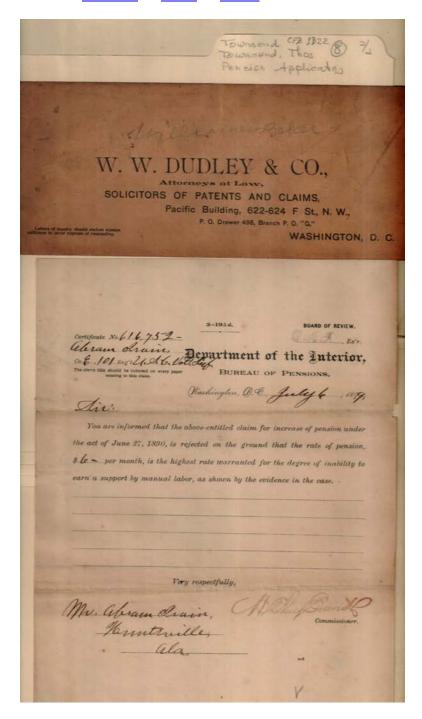

pension application

**Dates:** 

Mar 2, 1903

Image 12 r01b22-08-000-0072 <u>Contents</u> <u>Index</u> <u>About</u>

Names:

Department of the Interior

Patton, Charles Watkins, Charles

Places:

Huntsville, AL

Washington, D. C.

**Types:** 

pension application

**Dates:** 

July 6, 1908

Image 13 r01b22-08-000-0073 <u>Contents</u> <u>Index</u> <u>About</u>

Names: