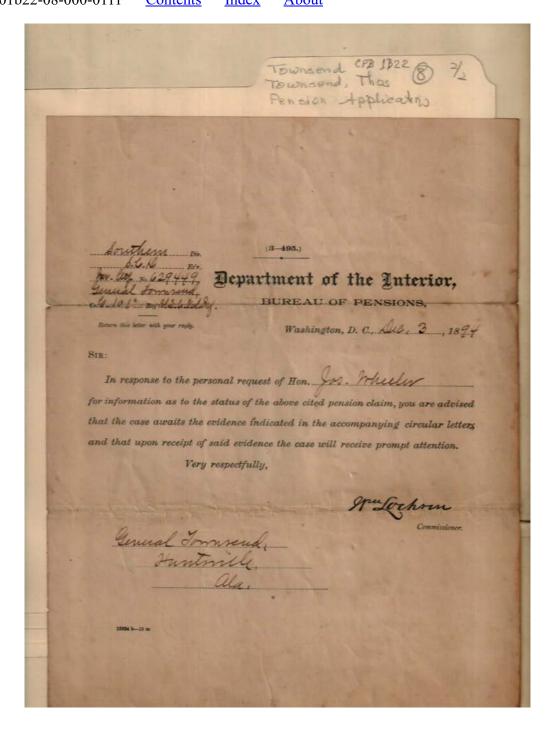

Frances Cabaniss Roberts Collection: Series 1, Subseries B, Box 22, Folder 8 Pension Applications (2 of 2) - Miscellaneous items belonging to Thomas Townsend **About** Image 3 r01b22-08-000-0063 **Contents** <u>Index</u>