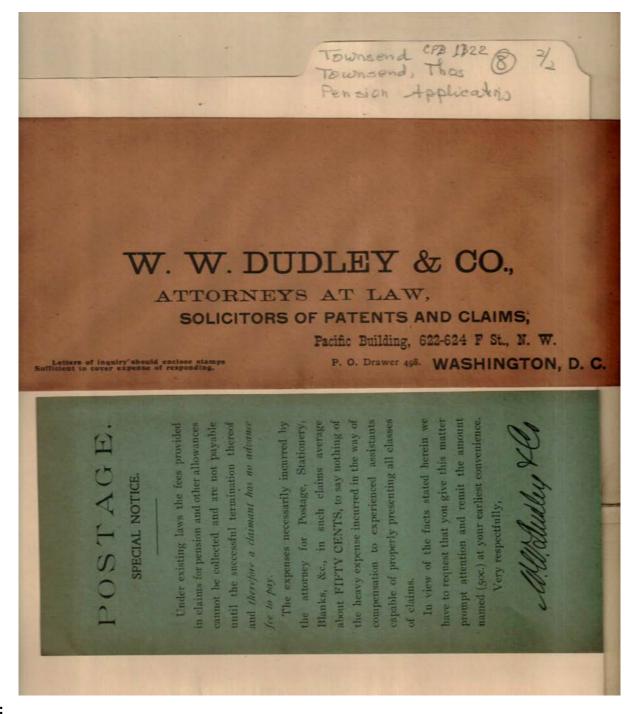

**Types:** 

envelope

**Dates:** 

Mar 15, 1906

Image 2 r01b22-08-000-0062 <u>Contents</u> <u>Index</u> <u>About</u>

Names:

Dudley, W. W. & Co.

Kelley, Andrew

Townsend, T. W.

Places:

Huntsville, AL

Washington, D. C.

**Types:** 

envelope

**Dates:** 

Feb 6, 1902