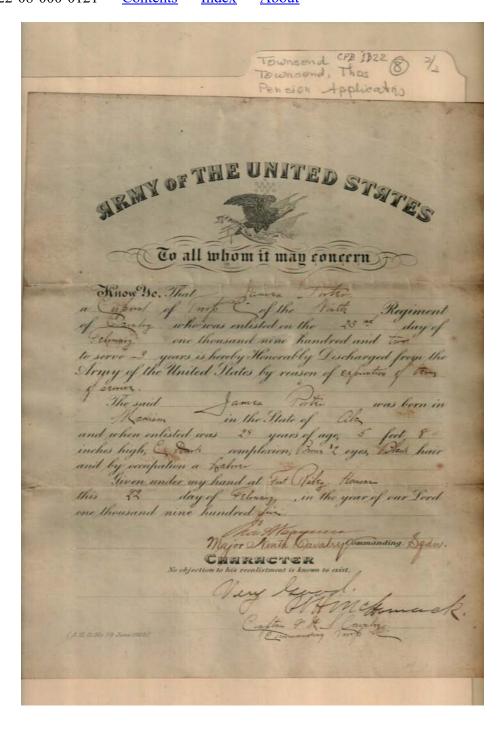

Frances Cabaniss Roberts Collection: Series 1, Subseries B, Box 22, Folder 8 Pension Applications (2 of 2) - Miscellaneous items belonging to Thomas Townsend **About** Image 3 r01b22-08-000-0063 **Contents** <u>Index</u>