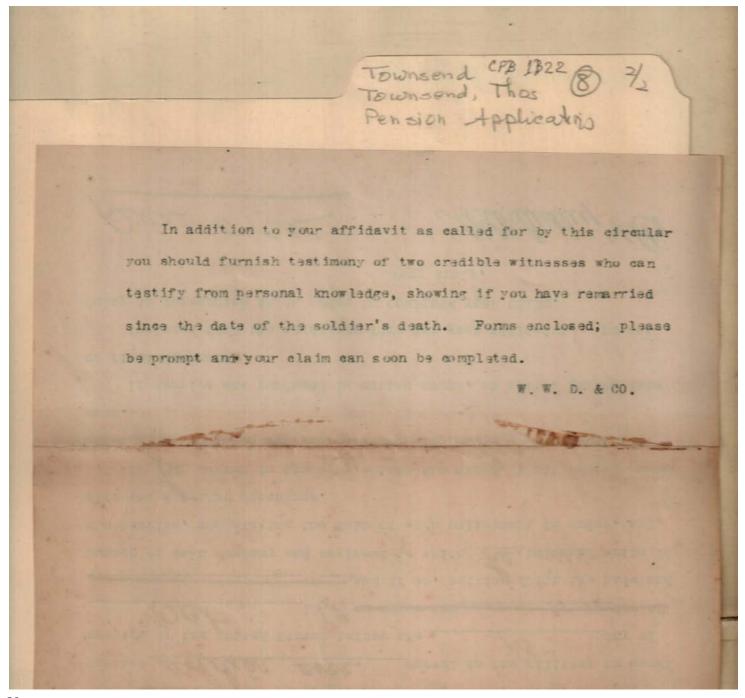

Names:

Cox, Matilda, Mrs.

Department of the Interior

Co.

Places:

Gladstone, AL

Washington, D. C.

**Types:** 

correspondence

envelope

**Dates:** 

Dec 12, 1906

May 1906

Series 1, Subseries B, Box 22, Folder 8 Frances Cabaniss Roberts Collection: Pension Applications (2 of 2) - Miscellaneous items belonging to Thomas Townsend r01b22-08-000-0075 **Contents** <u>Index</u> **About** Image 15