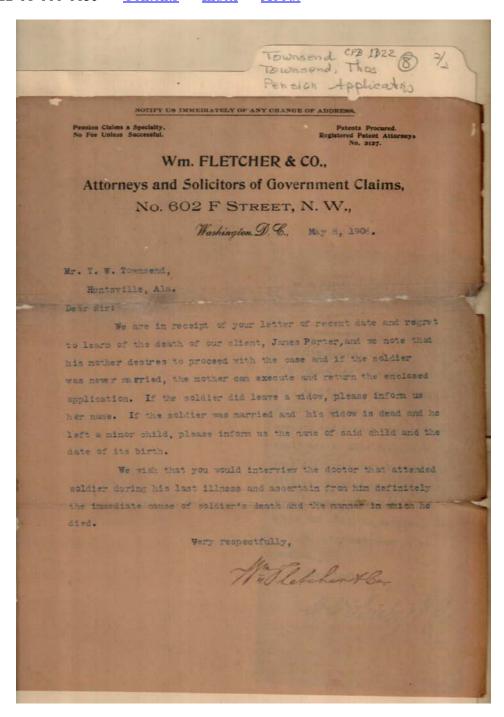

Townsend, T. W.

Places:

Huntsville, AL

Washington, D. C.

**Types:** 

envelope

**Dates:** 

Feb 6, 1902

Frances Cabaniss Roberts Collection: Series 1, Subseries B, Box 22, Folder 8 Pension Applications (2 of 2) - Miscellaneous items belonging to Thomas Townsend **About** Image 3 r01b22-08-000-0063 **Contents** <u>Index</u>