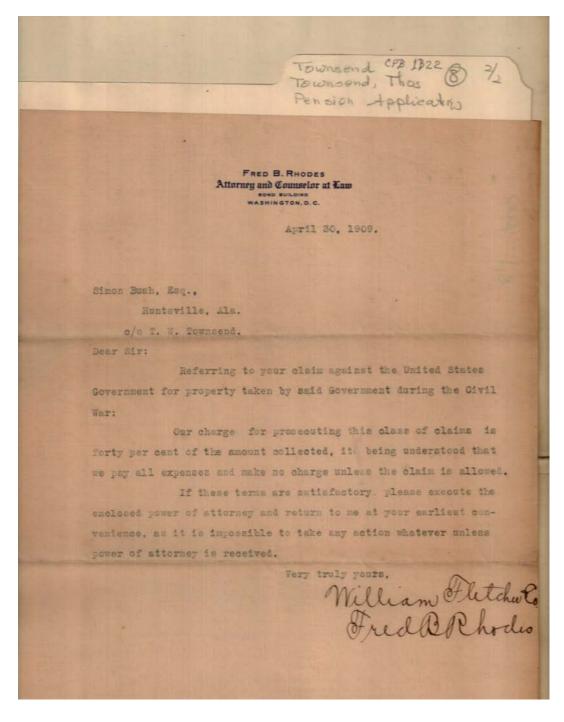

Frances Cabaniss Roberts Collection: Series 1, Subseries B, Box 22, Folder 8 Pension Applications (2 of 2) - Miscellaneous items belonging to Thomas Townsend **About** Image 3 r01b22-08-000-0063 **Contents** <u>Index</u>