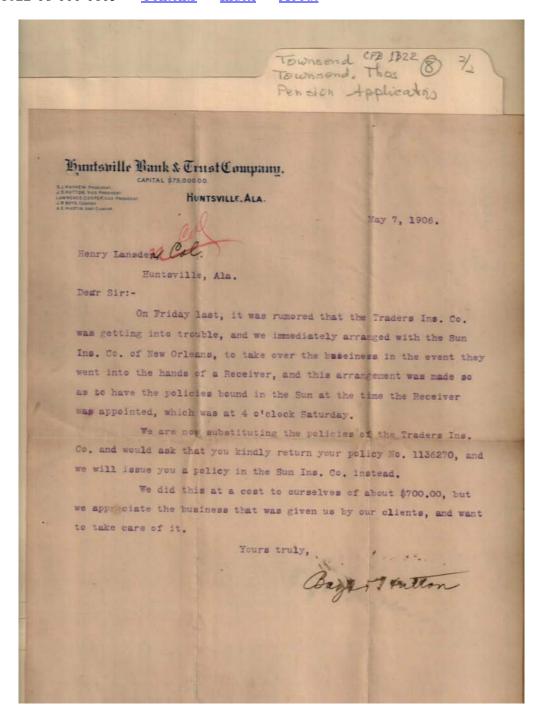

Townsend, T. W.

Places:

Huntsville, AL

Washington, D. C.

**Types:** 

envelope

**Dates:** 

Feb 6, 1902

Frances Cabaniss Roberts Collection: Series 1, Subseries B, Box 22, Folder 8 Pension Applications (2 of 2) - Miscellaneous items belonging to Thomas Townsend **About** Image 3 r01b22-08-000-0063 **Contents** <u>Index</u>