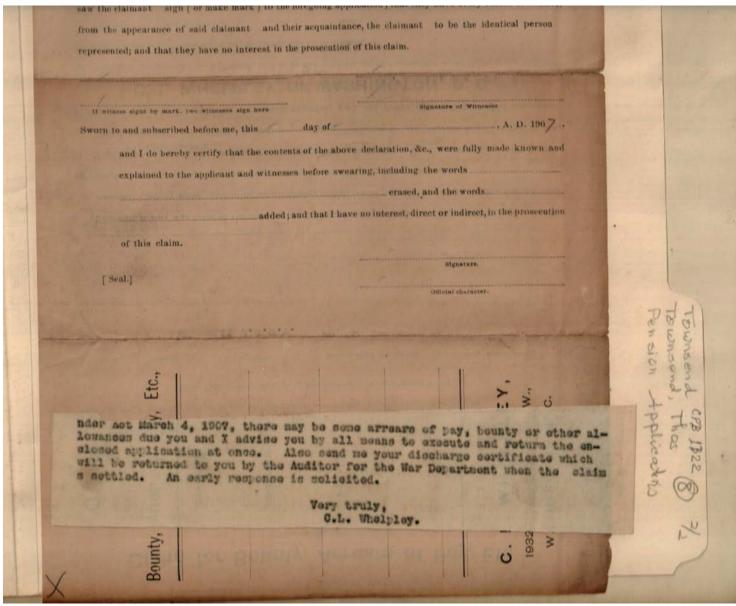

Image 1 r01b22-08-000-0061 <u>Contents</u> <u>Index</u> <u>About</u>

Names:

Fletcher, William &

Co.

Kiles, Charles Townsend, T. W.

**Places:** 

Huntsville, AL

Washington, D. C.

**Types:** 

envelope

**Dates:** 

Mar 15, 1906

Image 2 r01b22-08-000-0062 <u>Contents</u> <u>Index</u> <u>About</u>

Names:

Dudley, W. W. & Co.

Kelley, Andrew