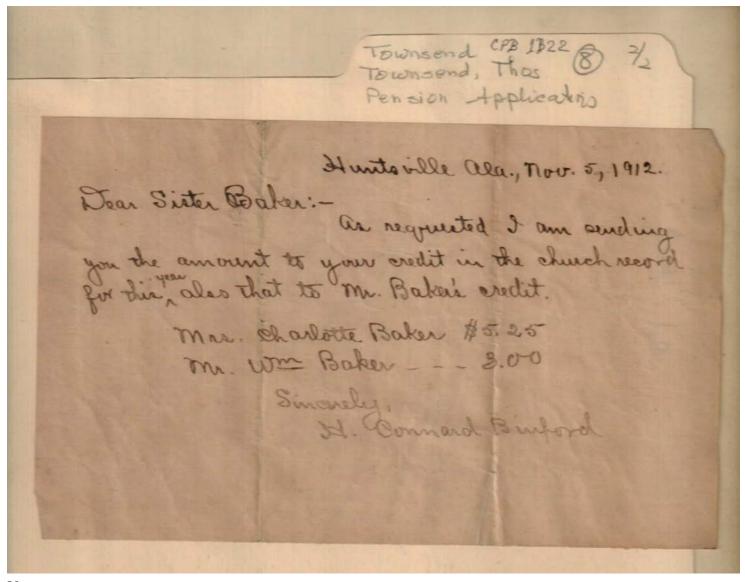

Frances Cabaniss Roberts Collection: Series 1, Subseries B, Box 22, Folder 8 Pension Applications (2 of 2) - Miscellaneous items belonging to Thomas Townsend **About** Image 3 r01b22-08-000-0063 **Contents** <u>Index</u>