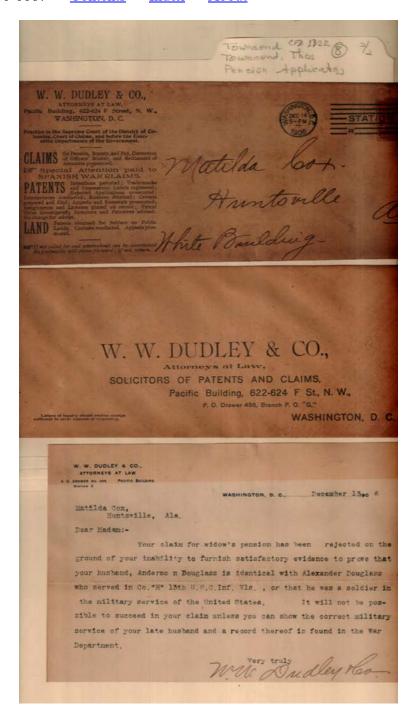

Names:

Conley, Jonah Cox, Matilda

Places:

Huntsville, AL

**Types:** 

pension application

**Dates:** 

Sept 5, 1906

Dudley, W. W. & Co.

Hearford (Hereford), Emanuel

Washington, D. C.

Image 6 r01b22-08-000-0066 Contents Index About

Names:

Dudley, W. W. & Co.

Kelley, Andrew

**Places:** 

Image 7 r01b22-08-000-0067 Contents Index About

Names:

Cox, Matilda

Places:

Huntsville, AL

**Types:** 

envelope

**Dates:** 

Dec 14, 1906

Douglass, Alexander

Douglass, Anderson

Dudley, W. W. & Co.

Washington, D. C.

pension application

Names:

Department of the