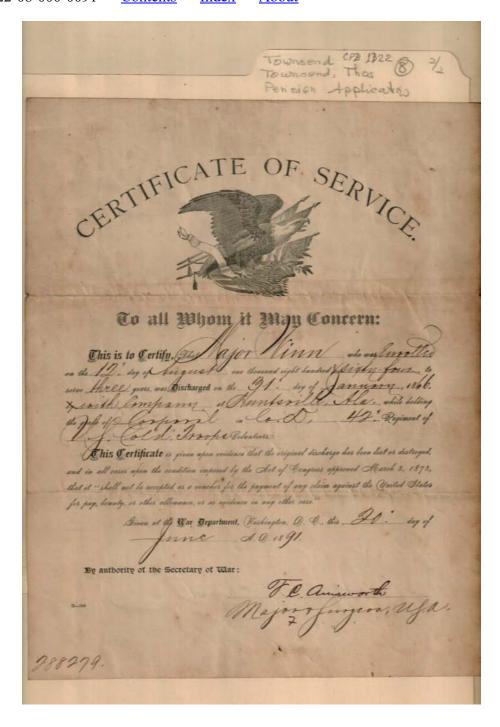

Frances Cabaniss Roberts Collection: Series 1, Subseries B, Box 22, Folder 8 Pension Applications (2 of 2) - Miscellaneous items belonging to Thomas Townsend **About** Image 3 r01b22-08-000-0063 **Contents** <u>Index</u>