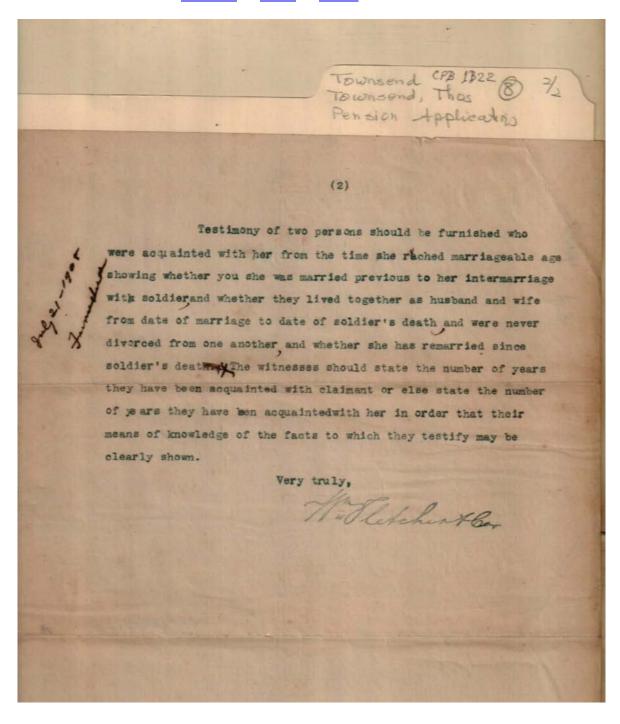

Names:

Burton, Maria

Fletcher, William & Co.

Townsend, T. W.

Places:

Huntsville, AL

**Types:** 

pension application

**Dates:** 

July 21, 1908

Washington, D. C.

Frances Cabaniss Roberts Collection: Series 1, Subseries B, Box 22, Folder 8

Pension Applications (2 of 2) - Miscellaneous items belonging to Thomas Townsend

Image 10 r01b22-08-000-0070 Contents Index About