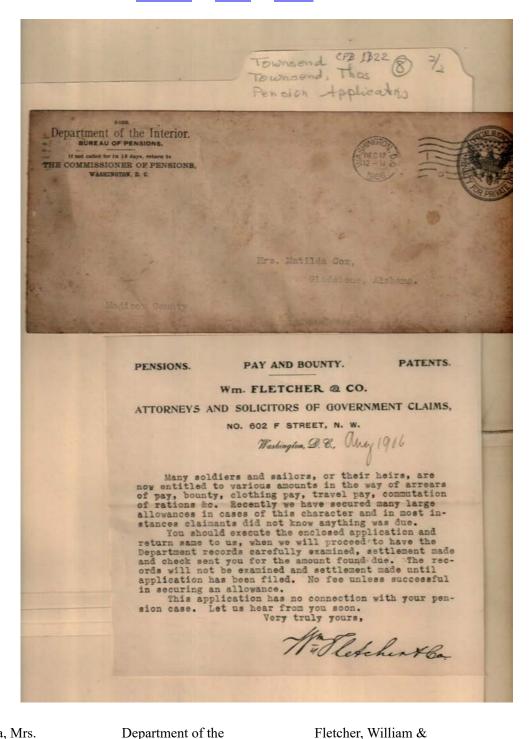

Names:

Cox, Matilda, Mrs.

Department of the Interior

Co.

Places:

Gladstone, AL

Washington, D. C.

**Types:** 

correspondence

envelope

**Dates:** 

Dec 12, 1906

May 1906

Series 1, Subseries B, Box 22, Folder 8 Frances Cabaniss Roberts Collection: Pension Applications (2 of 2) - Miscellaneous items belonging to Thomas Townsend r01b22-08-000-0075 **Contents** <u>Index</u> **About** Image 15