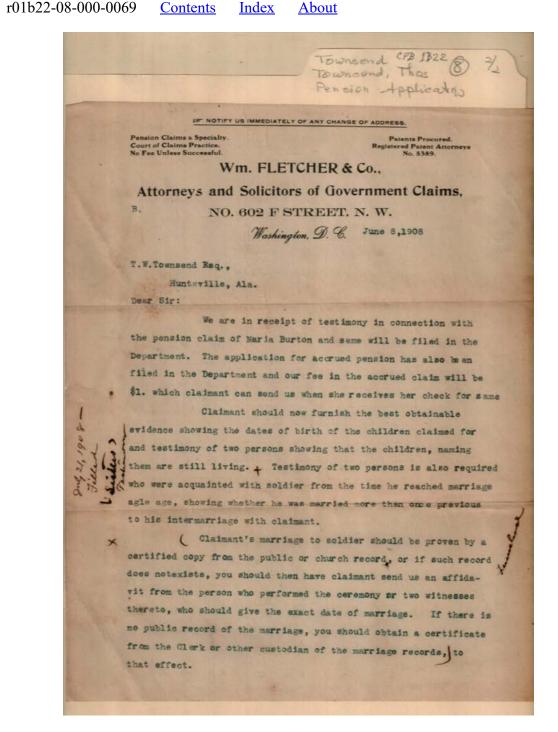

Names:

Burton, Maria

Fletcher, William & Co.

Townsend, T. W.

Places:

Huntsville, AL

**Types:** 

pension application

**Dates:** 

July 21, 1908

Washington, D. C.

Frances Cabaniss Roberts Collection: Series 1, Subseries B, Box 22, Folder 8

Pension Applications (2 of 2) - Miscellaneous items belonging to Thomas Townsend

Image 10 r01b22-08-000-0070 Contents Index About