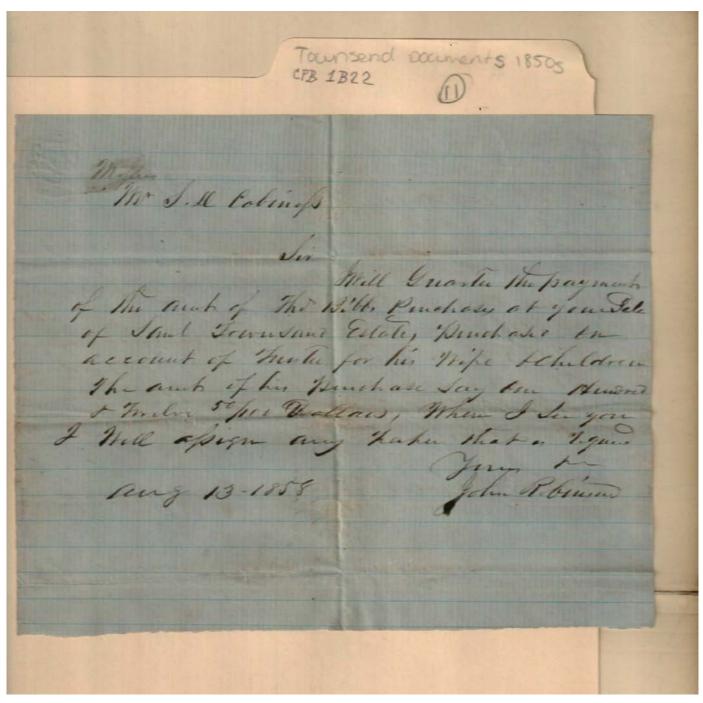

Names:

Shelby & Davis

Townsend, Samuel, Sr.

**Types:** 

account

**Dates:** 

Apr-May 1854

Image 4 r01b22-11-000-0085 <u>Contents</u> <u>Index</u> <u>About</u>