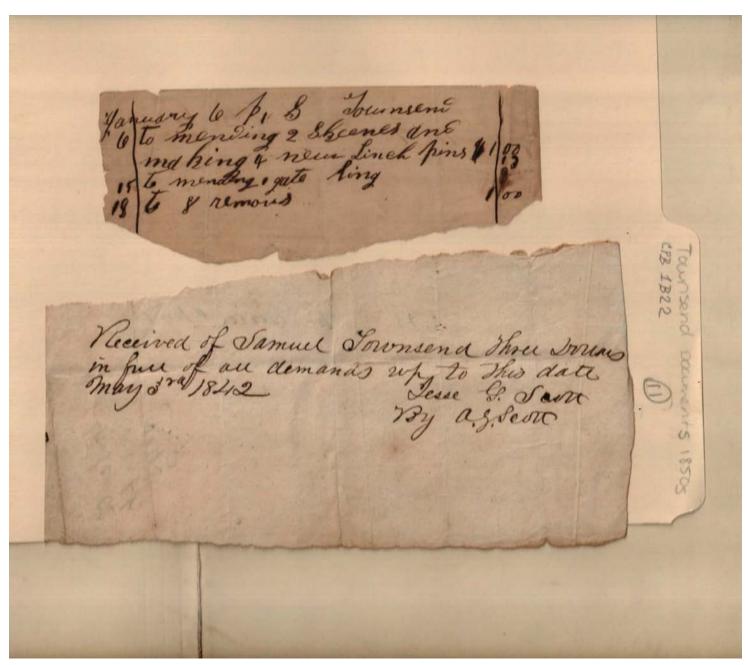

Image 1 r01b22-11-000-0082 <u>Contents</u> <u>Index</u> <u>About</u>

Names:

Graham, Mr. Shelby & Davis

Shelby, D.

Townsend, Samuel, Sr.

**Types:** 

account

**Dates:** 

1854

Image 2 r01b22-11-000-0083 <u>Contents</u> <u>Index</u> <u>About</u>

Names:

Shelby & Davis

Townsend, Samuel, Sr.

**Types:** 

account

**Dates:** 