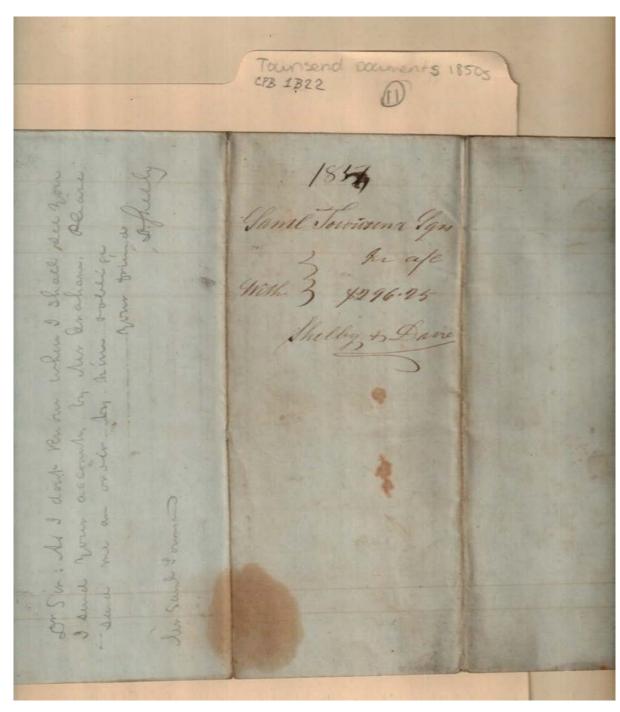

Image 1 r01b22-11-000-0082 <u>Contents</u> <u>Index</u> <u>About</u>

Names:

Graham, Mr. Shelby & Davis

Shelby, D.

Townsend, Samuel, Sr.

**Types:** 

account

**Dates:** 

1854

Image 2 r01b22-11-000-0083 <u>Contents</u> <u>Index</u> <u>About</u>

Names:

Shelby & Davis

Townsend, Samuel, Sr.

**Types:** 

account

**Dates:** 