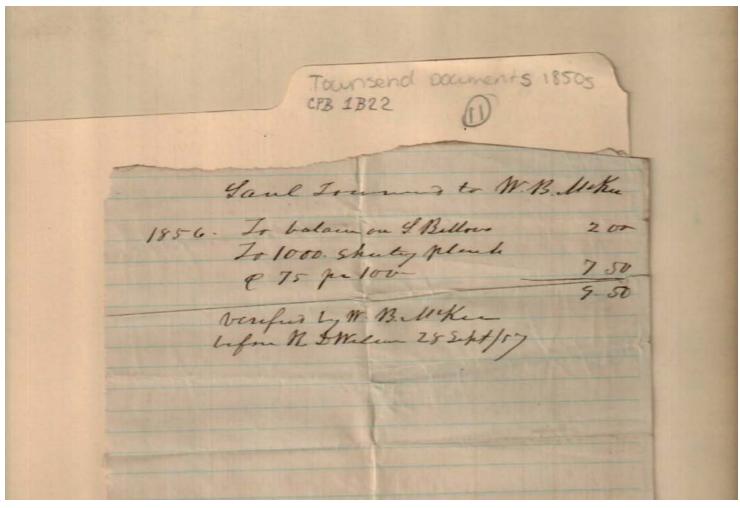

Image 1 r01b22-11-000-0082 <u>Contents</u> <u>Index</u> <u>About</u>

Names:

Graham, Mr. Shelby & Davis

Shelby, D.

Townsend, Samuel, Sr.

**Types:** 

account

**Dates:** 

1854

Image 2 r01b22-11-000-0083 <u>Contents</u> <u>Index</u> <u>About</u>

Names:

Shelby & Davis

Townsend, Samuel, Sr.

**Types:** 

account

**Dates:** 