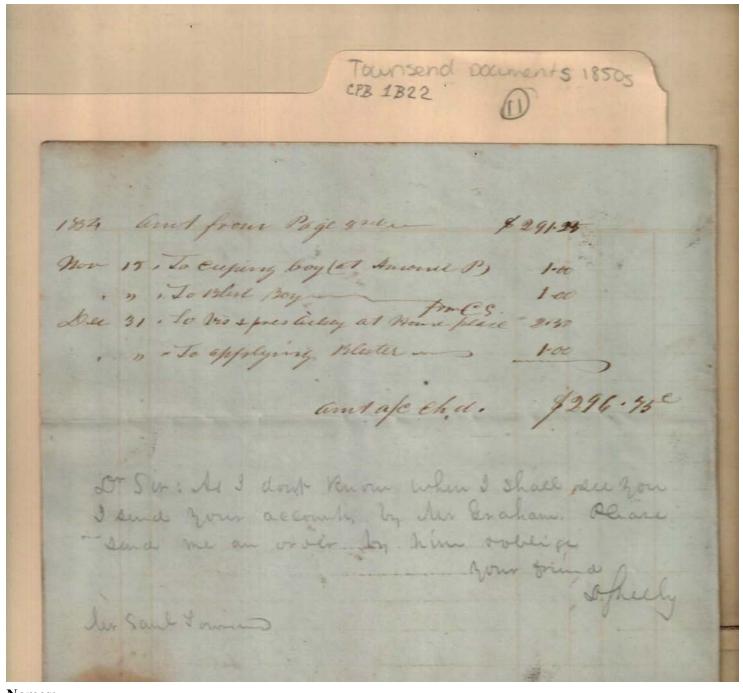

Names:

Shelby & Davis

Townsend, Samuel, Sr.

**Types:** 

account

**Dates:** 

Apr-May 1854

Image 4 r01b22-11-000-0085 <u>Contents</u> <u>Index</u> <u>About</u>