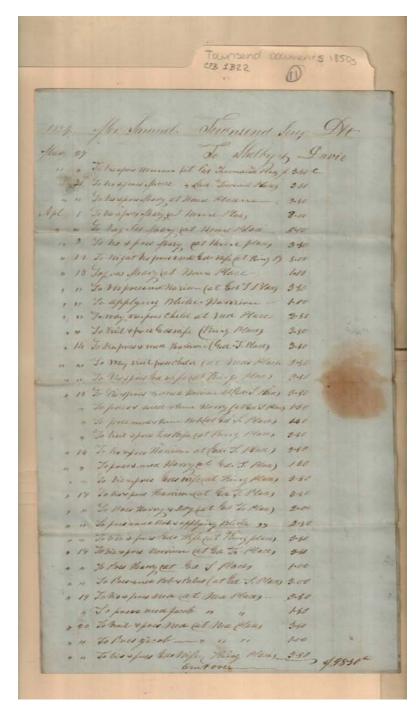

Mar-Apr 1854

Image 3 r01b22-11-000-0084 <u>Contents</u> <u>Index</u> <u>About</u>

|            | CFB 1                      | insend bacument |        |
|------------|----------------------------|-----------------|--------|
|            | THE RESERVE                | 0.2             |        |
|            |                            |                 |        |
| car A.     | of the trans               | dollar          |        |
| 18 - 10 %  | nd from hagers             | Pleas - 350     |        |
| 1 1 Jaj    | ver on sport market Me     | I walley 1.4    |        |
| 10 21 To 1 | Visapus ned at Aud         | Mary 340        |        |
| · w Ton    | uplying Blothe Tred .      | 100             |        |
| n & Joj    | nes a great John pot       | Med Plans 150   |        |
|            | to sport hear of M         |                 |        |
| 2 2 35)    | was for felic at -         | 1 10 100        |        |
| 1 1 To)    | were have for some         | Them plan 130   |        |
|            | bre Thirt four male        |                 |        |
|            | hor pres for Men -         |                 |        |
|            | boldispred is -            |                 |        |
| 11 24 , 40 | time x pace our -          | 11 1, 350       |        |
| , 26 To    | bis & pres There at -      | 11 4 630        |        |
| 200 200    | no & Joses Shadvac m       | 0 0 5.50        |        |
| May to Jo  | No prestme Meh lat &       | Vat 12, 3.56    |        |
|            | Prisa France Wiles         |                 |        |
|            | how the May get Ed         |                 |        |
|            | way med mila               |                 |        |
|            | his spres Alah Ced I. s    |                 |        |
|            | fores Willow - n n         |                 |        |
|            | no to pres Mich from tales |                 |        |
|            | may vis & pres Alek Co     |                 |        |
|            | bis + pres mele ( Don-     |                 |        |
| n Jo,      | pres quie "                | 1.00            |        |
|            | may tis spices Mich &      |                 |        |
| 1 11-20    | in pour and ledy from my   | Down May 2040   |        |
|            | to + prestelly just he     |                 | *      |
| 11 17 To   | ors spors bely - "         | 1, 341          |        |
| n 18 %     | mappies is +               | , 1, 336        |        |
|            | Vistfores 1 -              |                 |        |
|            | tro poes batures .         |                 |        |
|            | Die pres Osburn -          |                 |        |
| Day To     | presones fore -            | 11 11 3.50      |        |
| n Jol      | Tall the pres acture       | 11 11 1.50      |        |
|            | In 4 pres between a        |                 |        |
| n to       | hores force                | 1 1 3.90        |        |
|            | hoes fine Zins             | · over          | 1198.5 |

Names:

Shelby & Davis

Townsend, Samuel, Sr.

**Types:** 

account

**Dates:** 

Apr-May 1854

Image 4 r01b22-11-000-0085 <u>Contents</u> <u>Index</u> <u>About</u>