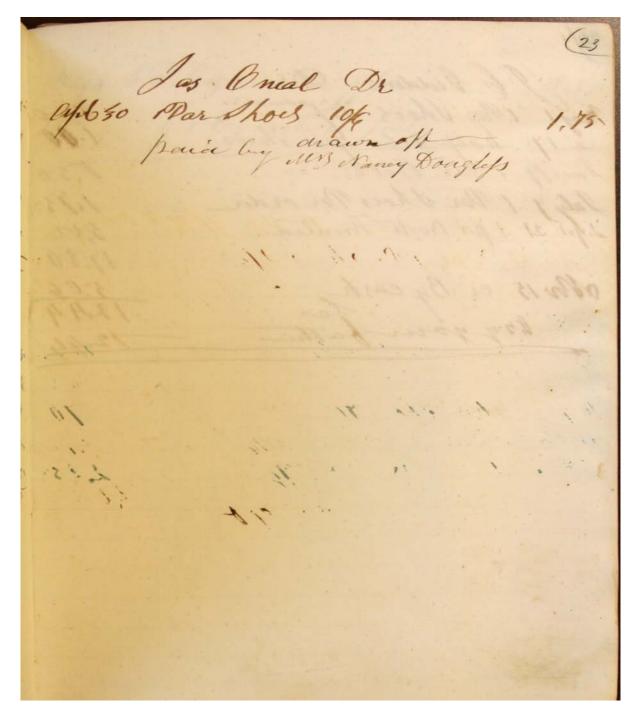

Image 1 r01b25-00-005-0001 <u>Contents</u> <u>Index</u> <u>About</u>

Names:

McCrary Tanyard Ledger McCrary, Thomas

Places:

Madison Co., AL

**Types:** 

CD photograph

**Dates:** 