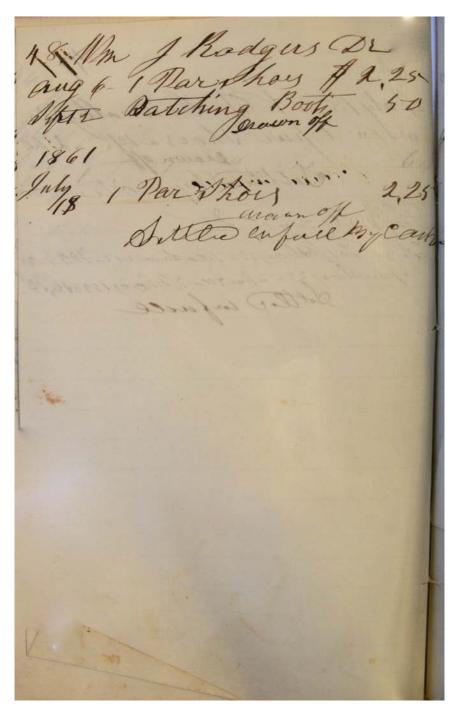

#### Names:

Jefferson, William Jones, Egbert Jones, James M. Kinney, J. M. Lam, James Lang, A. D. Lansden, Abner D. Laughinghouse, Joseph Lewis, P. Madison County McBride, George McCrary, Thomas McCrary, W. W. McElyea, John McFarland, Thomas Meales, John Miller, Abraham Miller, J. J. Miller, Meredith Mitchel, Andrew J.
Mitchel, James M.
Norris, B. E.
Norris, E. W.
Norris, Robert
O'Neal, James
Page, Richard
Payne, W. E.
Petty, Daniel H.
Petty, J. W.

Petty, R. A.
Rigney, Flemin
Rigney, Lucy Ann
Rigney, M. C.
Rigney, Penelope
Rodgers, W. J.
Rogers, G. D.
Sanford, F. M.
Scruggs, Susan
Stone, S. I.