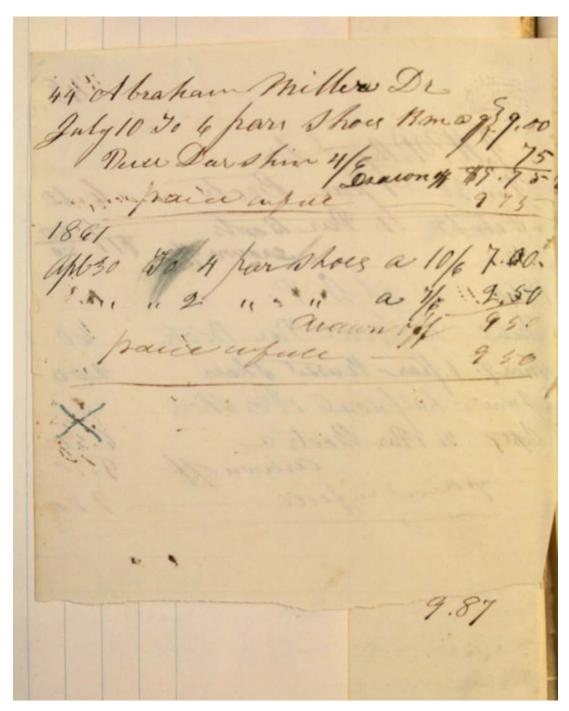

#### Names:

Jefferson, William Jones, Egbert Jones, James M. Kinney, J. M. Lam, James Lang, A. D. Lansden, Abner D. Laughinghouse, Joseph Lewis, P. Madison County McBride, George McCrary, Thomas McCrary, W. W. McElyea, John McFarland, Thomas Meales, John Miller, Abraham Miller, J. J. Miller, Meredith Mitchel, Andrew J.
Mitchel, James M.
Norris, B. E.
Norris, E. W.
Norris, Robert
O'Neal, James
Page, Richard
Payne, W. E.
Petty, Daniel H.
Petty, J. W.