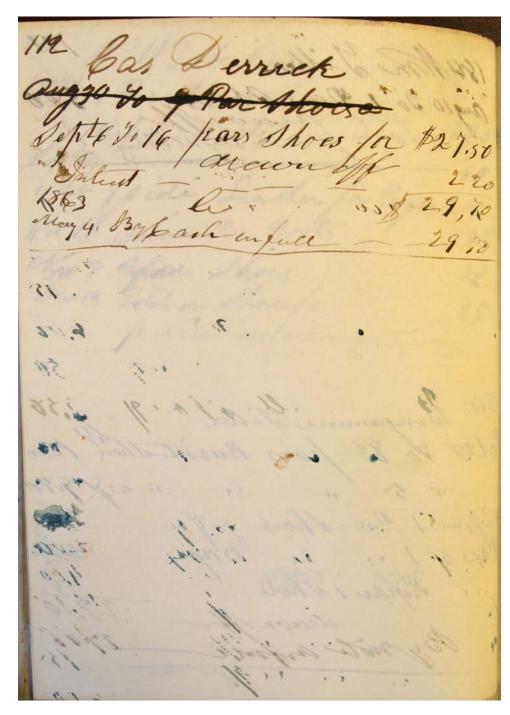

Image 1 r01b25-00-005-0001 <u>Contents</u> <u>Index</u> <u>About</u>

Names:

McCrary Tanyard Ledger McCrary, Thomas

Places:

Madison Co., AL

**Types:** 

CD photograph

**Dates:** 