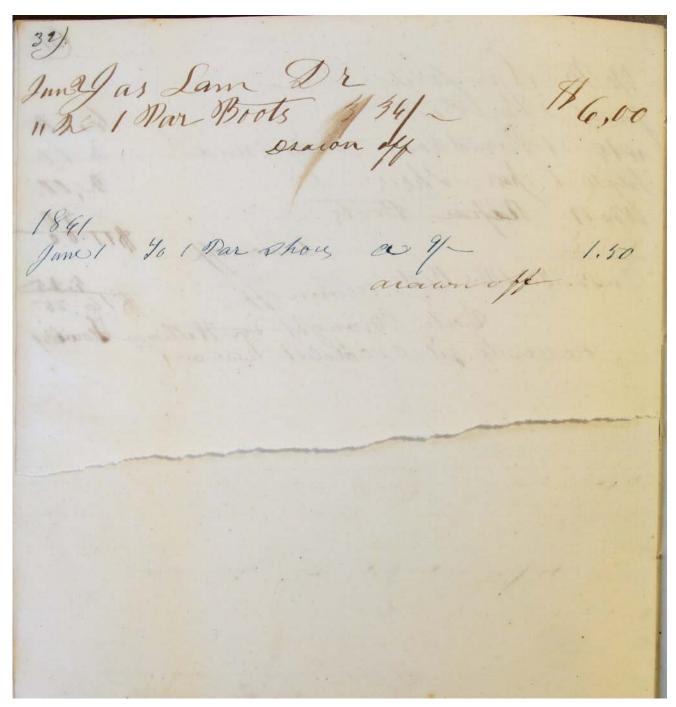

#### Names:

Jefferson, William Jones, Egbert Jones, James M. Kinney, J. M. Lam, James Lang, A. D. Lansden, Abner D. Laughinghouse, Joseph Lewis, P. Madison County McBride, George McCrary, Thomas McCrary, W. W. McElyea, John McFarland, Thomas Meales, John Miller, Abraham Miller, J. J. Miller, Meredith Mitchel, Andrew J.
Mitchel, James M.
Norris, B. E.
Norris, E. W.
Norris, Robert
O'Neal, James
Page, Richard
Payne, W. E.
Petty, Daniel H.
Petty, J. W.