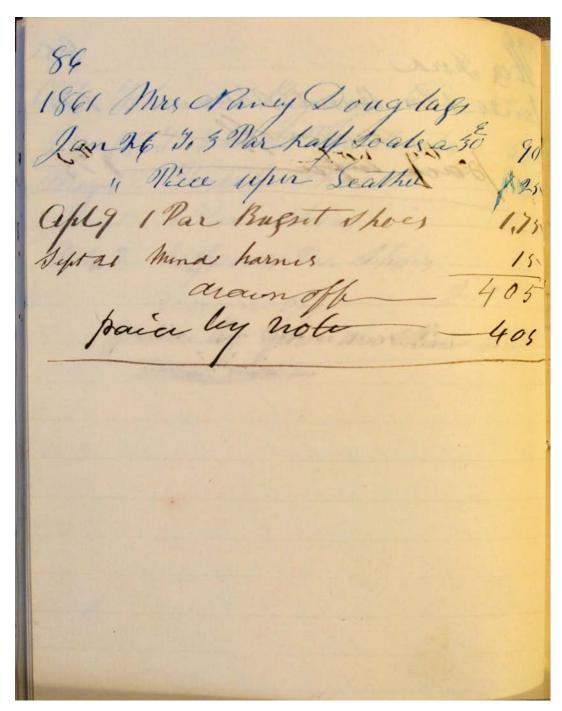

#### Names:

Bailes, Loftin Bales, E. Barkesdale, R. B. Barley, Samuel Battle, J. D. Bone, M. Bradford, John Bragg, Looney Bragg, Nelson Broiled, John Burdine, N. M.
Collins, T. M.
Combes, J. A.
Connally, D. N.
Derrick, Cas
Douglass, E. S.
Douglass, John A.
Douglass, Nancy
Douglass, Thomas
Dow, T. S.