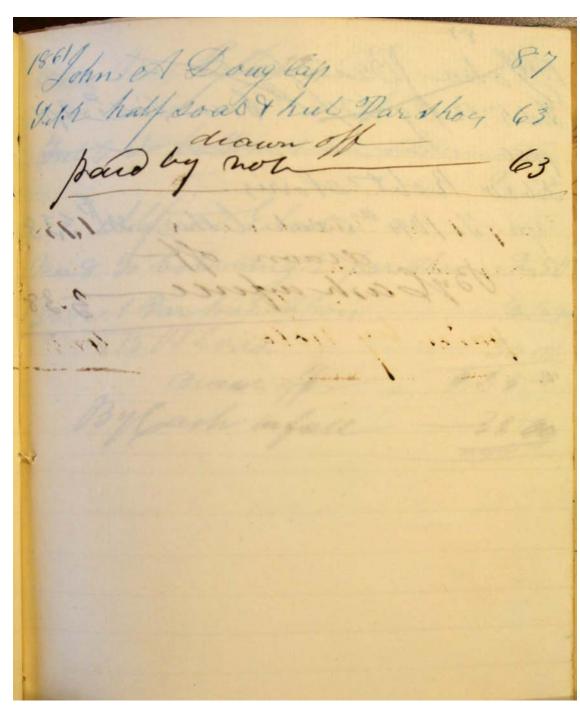

#### Names:

Jefferson, William Jones, Egbert Jones, James M. Kinney, J. M. Lam, James Lang, A. D. Lansden, Abner D. Laughinghouse, Joseph Lewis, P. Madison County McBride, George McCrary, Thomas McCrary, W. W. McElyea, John McFarland, Thomas Meales, John Miller, Abraham Miller, J. J. Miller, Meredith Mitchel, Andrew J.
Mitchel, James M.
Norris, B. E.
Norris, E. W.
Norris, Robert
O'Neal, James
Page, Richard
Payne, W. E.
Petty, Daniel H.
Petty, J. W.