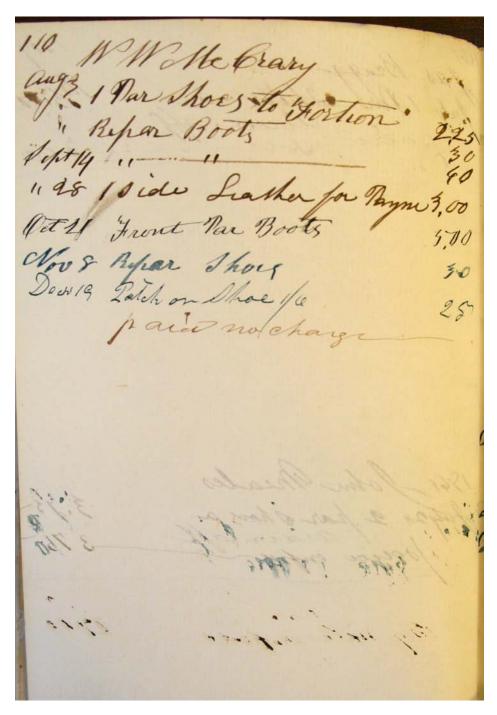

#### Names:

Jefferson, William Jones, Egbert Jones, James M. Kinney, J. M. Lam, James Lang, A. D. Lansden, Abner D. Laughinghouse, Joseph Lewis, P. Madison County McBride, George McCrary, Thomas McCrary, W. W. McElyea, John McFarland, Thomas Meales, John Miller, Abraham Miller, J. J. Miller, Meredith Mitchel, Andrew J.
Mitchel, James M.
Norris, B. E.
Norris, E. W.
Norris, Robert
O'Neal, James
Page, Richard
Payne, W. E.
Petty, Daniel H.
Petty, J. W.

Petty, R. A.
Rigney, Flemin
Rigney, Lucy Ann
Rigney, M. C.
Rigney, Penelope
Rodgers, W. J.
Rogers, G. D.
Sanford, F. M.
Scruggs, Susan
Stone, S. I.