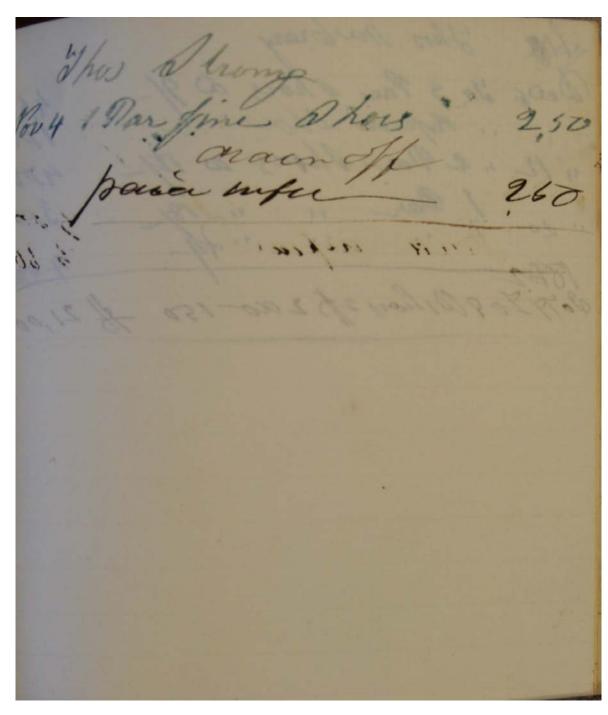

#### Names:

Jefferson, William Jones, Egbert Jones, James M. Kinney, J. M. Lam, James Lang, A. D. Lansden, Abner D. Laughinghouse, Joseph Lewis, P. Madison County McBride, George McCrary, Thomas McCrary, W. W. McElyea, John McFarland, Thomas Meales, John Miller, Abraham Miller, J. J. Miller, Meredith Mitchel, Andrew J.
Mitchel, James M.
Norris, B. E.
Norris, E. W.
Norris, Robert
O'Neal, James
Page, Richard
Payne, W. E.
Petty, Daniel H.
Petty, J. W.