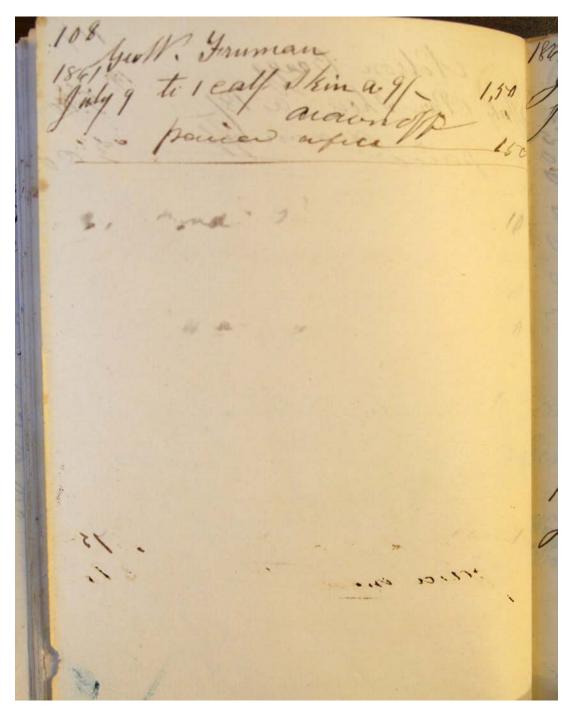

#### Names:

Bailes, Loftin Bales, E. Barkesdale, R. B. Barley, Samuel Battle, J. D. Bone, M. Bradford, John Bragg, Looney Bragg, Nelson Broiled, John Burdine, N. M.
Collins, T. M.
Combes, J. A.
Connally, D. N.
Derrick, Cas
Douglass, E. S.
Douglass, John A.
Douglass, Nancy
Douglass, Thomas
Dow, T. S.

Ellett, Mrs.
Faning, Mid
Fanning, William
Ford, Hez
Framan, Abe
Freeman,
Freeman, Eliza
Friend, J. O.
Ghormley, Joseph
Giddens, John

Giddens, John C.
Glasscock, William R.
Golden, Hickman
Grey, V. W.
Grimette, Robert
Hilliard,
Hodges, Henry
Hodges, Thomas