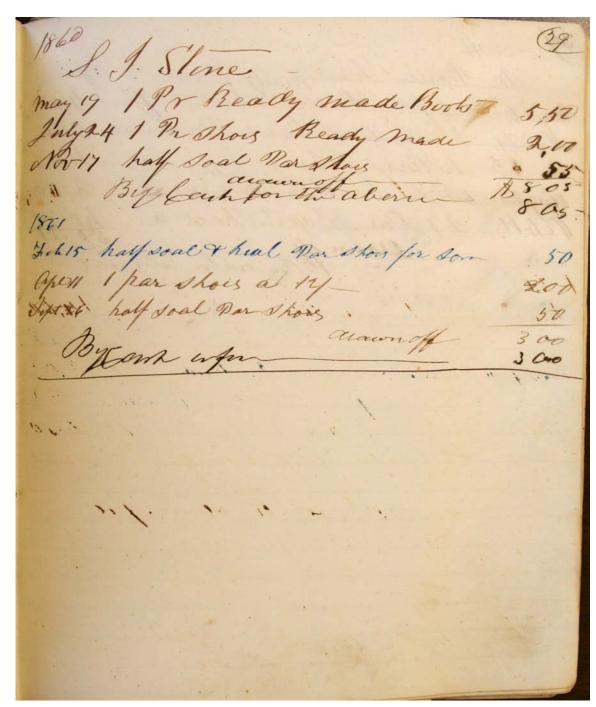

Petty, R. A.
Rigney, Flemin
Rigney, Lucy Ann
Rigney, M. C.
Rigney, Penelope
Rodgers, W. J.
Rogers, G. D.
Sanford, F. M.
Scruggs, Susan
Stone, S. I.