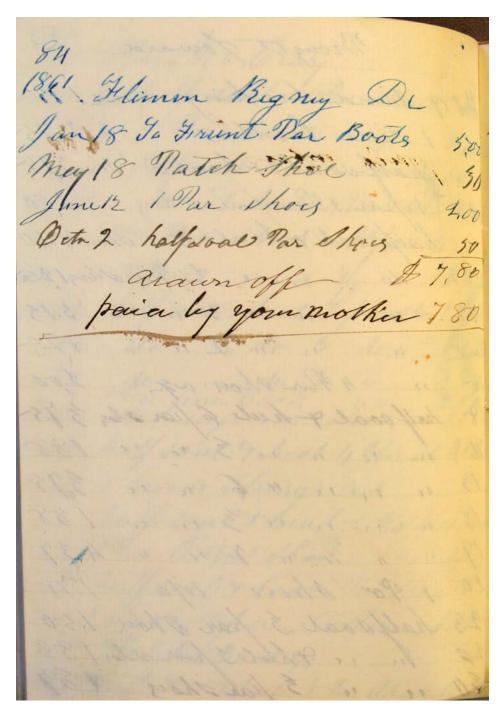

#### Names:

Jefferson, William Jones, Egbert Jones, James M. Kinney, J. M. Lam, James Lang, A. D. Lansden, Abner D. Laughinghouse, Joseph Lewis, P. Madison County McBride, George McCrary, Thomas McCrary, W. W. McElyea, John McFarland, Thomas Meales, John Miller, Abraham Miller, J. J. Miller, Meredith Mitchel, Andrew J.
Mitchel, James M.
Norris, B. E.
Norris, E. W.
Norris, Robert
O'Neal, James
Page, Richard
Payne, W. E.
Petty, Daniel H.
Petty, J. W.

Petty, R. A.
Rigney, Flemin
Rigney, Lucy Ann
Rigney, M. C.
Rigney, Penelope
Rodgers, W. J.
Rogers, G. D.
Sanford, F. M.
Scruggs, Susan
Stone, S. I.