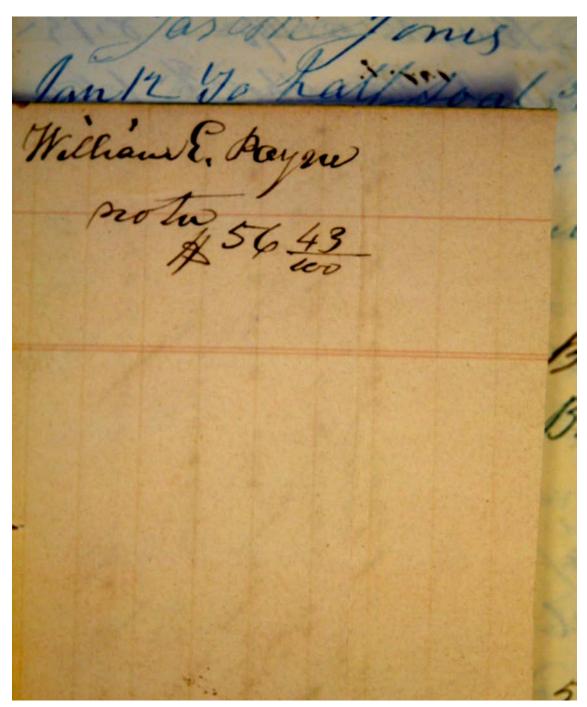

#### Names:

Jefferson, William Jones, Egbert Jones, James M. Kinney, J. M. Lam, James Lang, A. D. Lansden, Abner D. Laughinghouse, Joseph Lewis, P. Madison County McBride, George McCrary, Thomas McCrary, W. W. McElyea, John McFarland, Thomas Meales, John Miller, Abraham Miller, J. J. Miller, Meredith Mitchel, Andrew J.
Mitchel, James M.
Norris, B. E.
Norris, E. W.
Norris, Robert
O'Neal, James
Page, Richard
Payne, W. E.
Petty, Daniel H.
Petty, J. W.