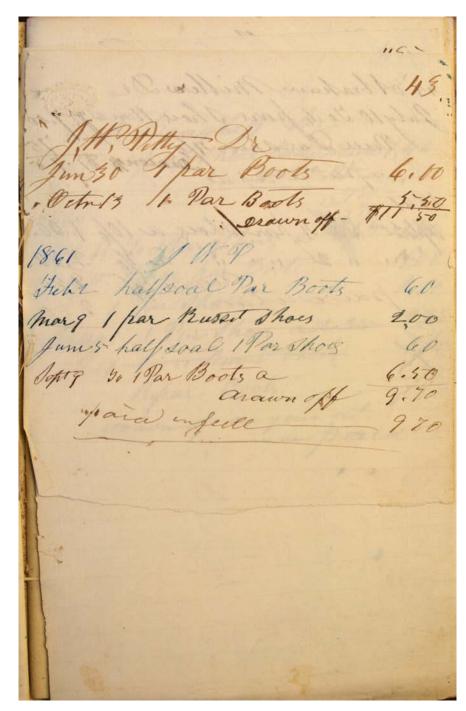

#### Names:

Jefferson, William Jones, Egbert Jones, James M. Kinney, J. M. Lam, James Lang, A. D. Lansden, Abner D. Laughinghouse, Joseph Lewis, P. Madison County McBride, George McCrary, Thomas McCrary, W. W. McElyea, John McFarland, Thomas Meales, John Miller, Abraham Miller, J. J. Miller, Meredith Mitchel, Andrew J.
Mitchel, James M.
Norris, B. E.
Norris, E. W.
Norris, Robert
O'Neal, James
Page, Richard
Payne, W. E.
Petty, Daniel H.
Petty, J. W.

**Dates:** 

Jan 13, 1863

Image 8 r01b25-00-005-0011 <u>Contents Index About</u>

Names:

Petty, R. A.

**Types:** 

account

**Dates:** 