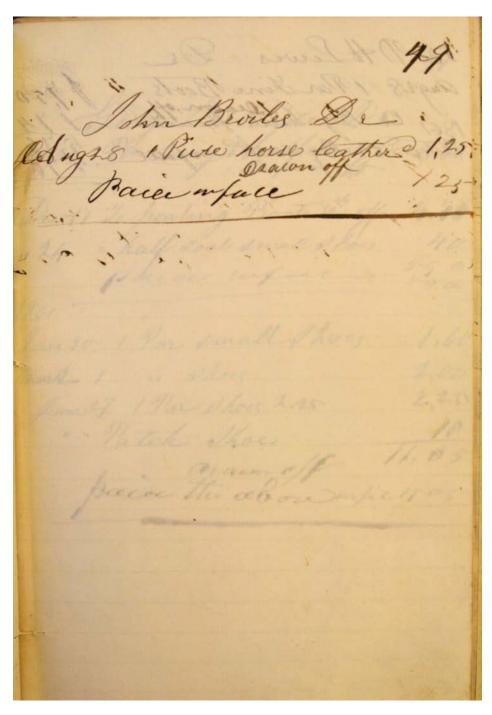

#### Names:

Bailes, Loftin Bales, E. Barkesdale, R. B. Barley, Samuel Battle, J. D. Bone, M. Bradford, John Bragg, Looney Bragg, Nelson Broiled, John Burdine, N. M.
Collins, T. M.
Combes, J. A.
Connally, D. N.
Derrick, Cas
Douglass, E. S.
Douglass, John A.
Douglass, Nancy
Douglass, Thomas
Dow, T. S.

Ellett, Mrs.
Faning, Mid
Fanning, William
Ford, Hez
Framan, Abe
Freeman,
Freeman, Eliza
Friend, J. O.
Ghormley, Joseph
Giddens, John

Giddens, John C.
Glasscock, William R.
Golden, Hickman
Grey, V. W.
Grimette, Robert
Hilliard,
Hodges, Henry
Hodges, Thomas