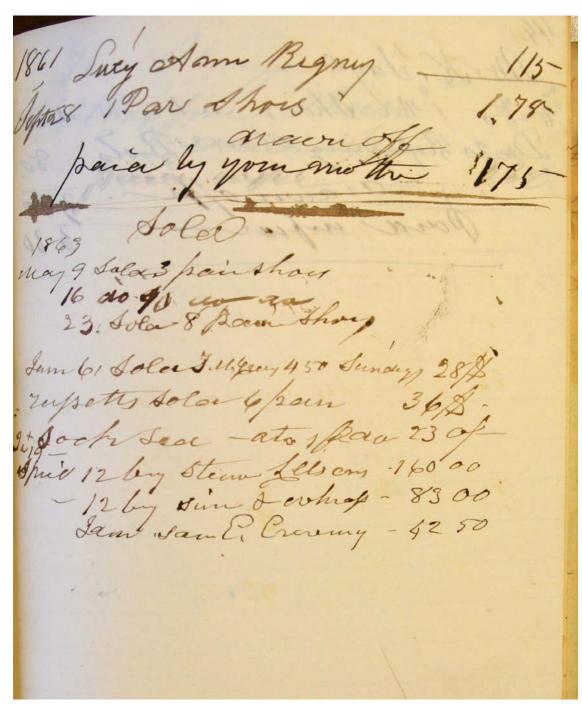

Image 1 r01b25-00-005-0001 <u>Contents</u> <u>Index</u> <u>About</u>

Names:

McCrary Tanyard Ledger McCrary, Thomas

Places:

Madison Co., AL

**Types:** 

CD photograph

**Dates:** 