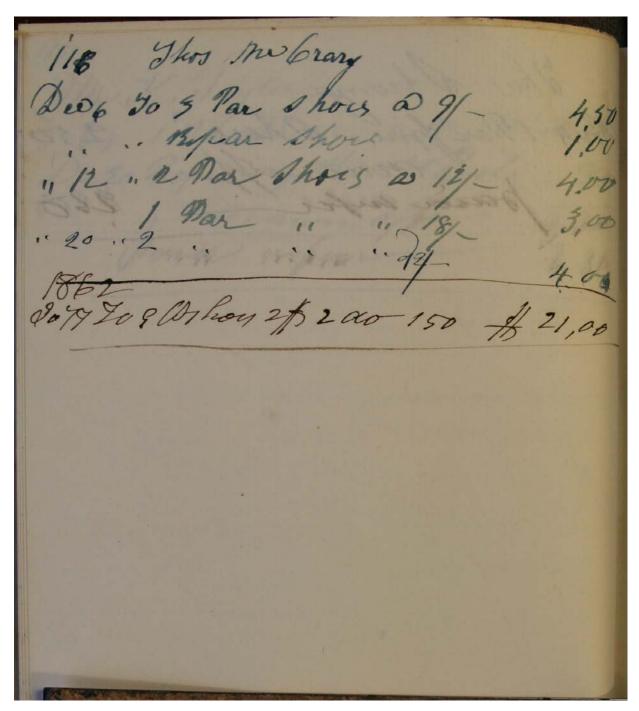

#### Names:

Jefferson, William Jones, Egbert Jones, James M. Kinney, J. M. Lam, James Lang, A. D. Lansden, Abner D. Laughinghouse, Joseph Lewis, P. Madison County McBride, George McCrary, Thomas McCrary, W. W. McElyea, John McFarland, Thomas Meales, John Miller, Abraham Miller, J. J. Miller, Meredith Mitchel, Andrew J.
Mitchel, James M.
Norris, B. E.
Norris, E. W.
Norris, Robert
O'Neal, James
Page, Richard
Payne, W. E.
Petty, Daniel H.
Petty, J. W.