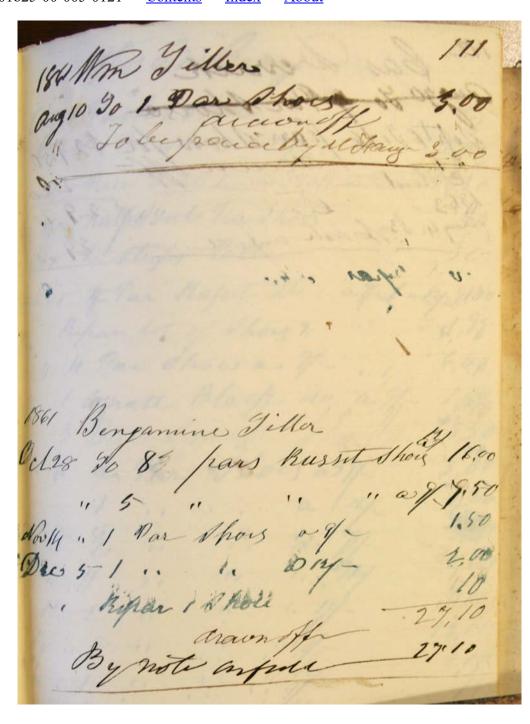

Image 1 r01b25-00-005-0001 <u>Contents</u> <u>Index</u> <u>About</u>

Names:

McCrary Tanyard Ledger McCrary, Thomas

Places:

Madison Co., AL

**Types:** 

CD photograph

**Dates:** 