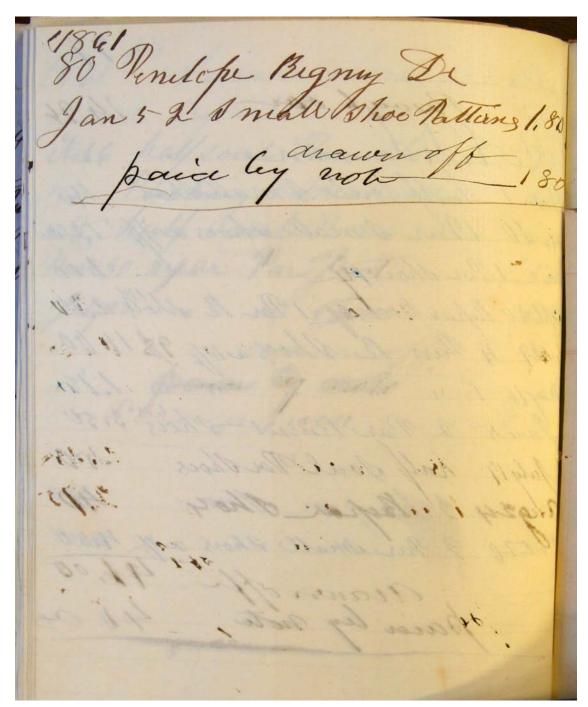

#### Names:

Jefferson, William Jones, Egbert Jones, James M. Kinney, J. M. Lam, James Lang, A. D. Lansden, Abner D. Laughinghouse, Joseph Lewis, P. Madison County McBride, George McCrary, Thomas McCrary, W. W. McElyea, John McFarland, Thomas Meales, John Miller, Abraham Miller, J. J. Miller, Meredith Mitchel, Andrew J.
Mitchel, James M.
Norris, B. E.
Norris, E. W.
Norris, Robert
O'Neal, James
Page, Richard
Payne, W. E.
Petty, Daniel H.
Petty, J. W.

Petty, R. A.
Rigney, Flemin
Rigney, Lucy Ann
Rigney, M. C.
Rigney, Penelope
Rodgers, W. J.
Rogers, G. D.
Sanford, F. M.
Scruggs, Susan
Stone, S. I.