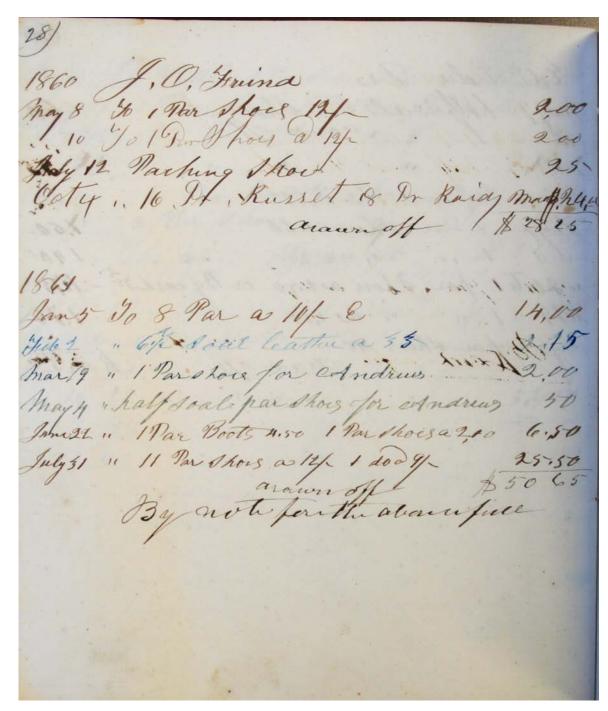

Image 1 r01b25-00-005-0001 <u>Contents</u> <u>Index</u> <u>About</u>

Names:

McCrary Tanyard Ledger McCrary, Thomas

Places:

Madison Co., AL

**Types:** 

CD photograph

**Dates:** 