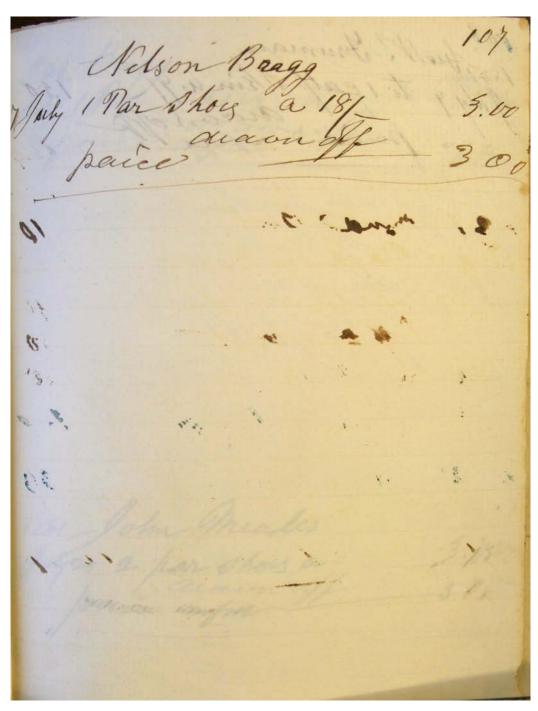

#### Names:

Bailes, Loftin Bales, E. Barkesdale, R. B. Barley, Samuel Battle, J. D. Bone, M. Bradford, John Bragg, Looney Bragg, Nelson Broiled, John Burdine, N. M.
Collins, T. M.
Combes, J. A.
Connally, D. N.
Derrick, Cas
Douglass, E. S.
Douglass, John A.
Douglass, Nancy
Douglass, Thomas
Dow, T. S.

Ellett, Mrs.
Faning, Mid
Fanning, William
Ford, Hez
Framan, Abe
Freeman,
Freeman, Eliza
Friend, J. O.
Ghormley, Joseph
Giddens, John

Giddens, John C.
Glasscock, William R.
Golden, Hickman
Grey, V. W.
Grimette, Robert
Hilliard,
Hodges, Henry
Hodges, Thomas