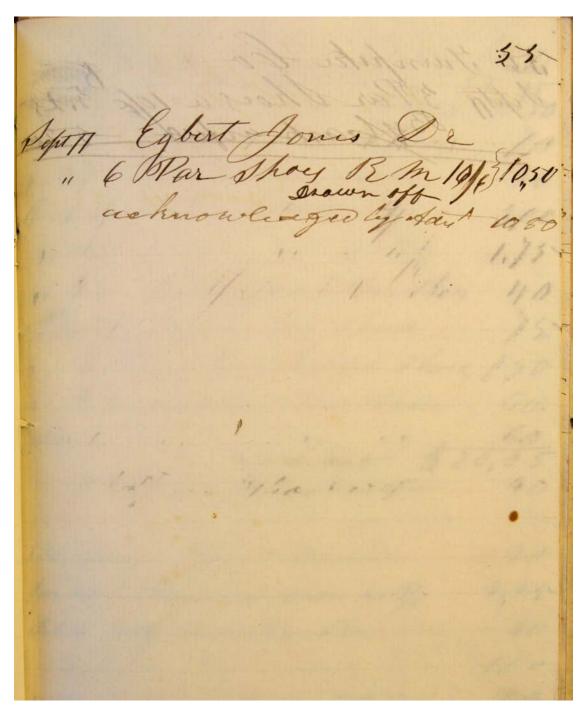

#### Names:

Jefferson, William Jones, Egbert Jones, James M. Kinney, J. M. Lam, James Lang, A. D. Lansden, Abner D. Laughinghouse, Joseph Lewis, P. Madison County McBride, George McCrary, Thomas McCrary, W. W. McElyea, John McFarland, Thomas Meales, John Miller, Abraham Miller, J. J. Miller, Meredith Mitchel, Andrew J.
Mitchel, James M.
Norris, B. E.
Norris, E. W.
Norris, Robert
O'Neal, James
Page, Richard
Payne, W. E.
Petty, Daniel H.
Petty, J. W.

Petty, R. A.
Rigney, Flemin
Rigney, Lucy Ann
Rigney, M. C.
Rigney, Penelope
Rodgers, W. J.
Rogers, G. D.
Sanford, F. M.
Scruggs, Susan
Stone, S. I.