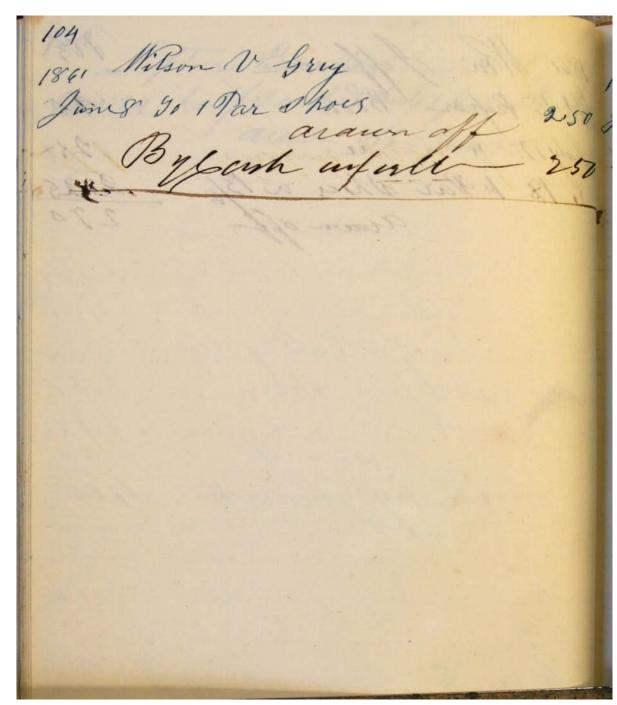

#### Names:

Jefferson, William Jones, Egbert Jones, James M. Kinney, J. M. Lam, James Lang, A. D. Lansden, Abner D. Laughinghouse, Joseph Lewis, P. Madison County McBride, George McCrary, Thomas McCrary, W. W. McElyea, John McFarland, Thomas Meales, John Miller, Abraham Miller, J. J. Miller, Meredith Mitchel, Andrew J.
Mitchel, James M.
Norris, B. E.
Norris, E. W.
Norris, Robert
O'Neal, James
Page, Richard
Payne, W. E.
Petty, Daniel H.
Petty, J. W.

Petty, R. A.
Rigney, Flemin
Rigney, Lucy Ann
Rigney, M. C.
Rigney, Penelope
Rodgers, W. J.
Rogers, G. D.
Sanford, F. M.
Scruggs, Susan
Stone, S. I.