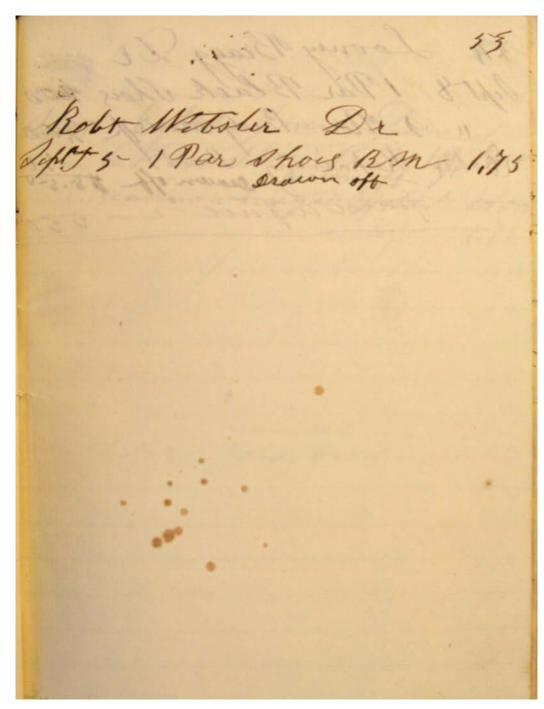

#### Names:

Bailes, Loftin Bales, E. Barkesdale, R. B. Barley, Samuel Battle, J. D. Bone, M. Bradford, John Bragg, Looney Bragg, Nelson Broiled, John Burdine, N. M.
Collins, T. M.
Combes, J. A.
Connally, D. N.
Derrick, Cas
Douglass, E. S.
Douglass, John A.
Douglass, Nancy
Douglass, Thomas
Dow, T. S.

Ellett, Mrs.
Faning, Mid
Fanning, William
Ford, Hez
Framan, Abe
Freeman,
Freeman, Eliza
Friend, J. O.
Ghormley, Joseph
Giddens, John

Giddens, John C.
Glasscock, William R.
Golden, Hickman
Grey, V. W.
Grimette, Robert
Hilliard,
Hodges, Henry
Hodges, Thomas