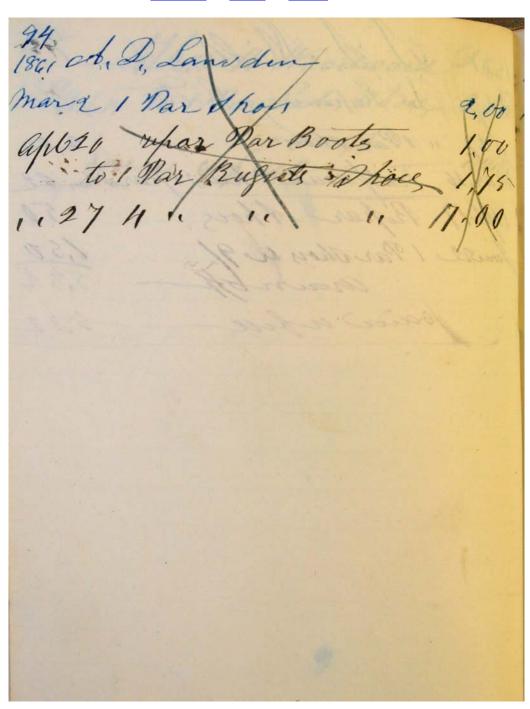

#### Names:

Jefferson, William Jones, Egbert Jones, James M. Kinney, J. M. Lam, James Lang, A. D. Lansden, Abner D. Laughinghouse, Joseph Lewis, P. Madison County McBride, George McCrary, Thomas McCrary, W. W. McElyea, John McFarland, Thomas Meales, John Miller, Abraham Miller, J. J. Miller, Meredith Mitchel, Andrew J.
Mitchel, James M.
Norris, B. E.
Norris, E. W.
Norris, Robert
O'Neal, James
Page, Richard
Payne, W. E.
Petty, Daniel H.
Petty, J. W.