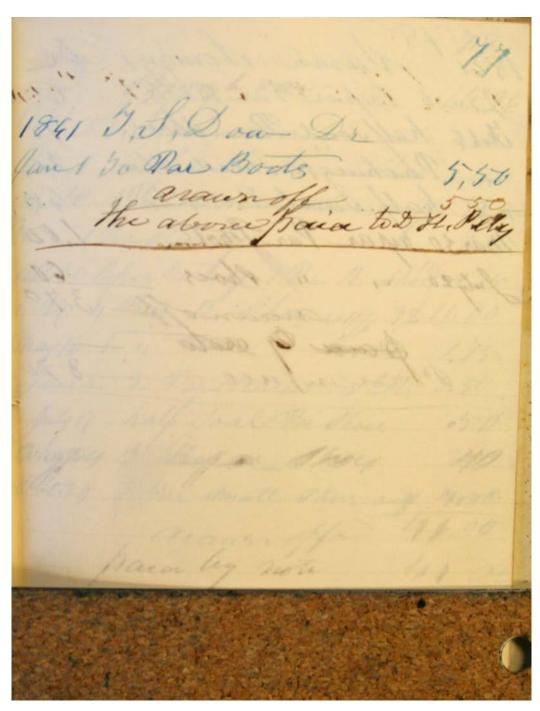

#### Names:

Bailes, Loftin Bales, E. Barkesdale, R. B. Barley, Samuel Battle, J. D. Bone, M. Bradford, John Bragg, Looney Bragg, Nelson Broiled, John Burdine, N. M.
Collins, T. M.
Combes, J. A.
Connally, D. N.
Derrick, Cas
Douglass, E. S.
Douglass, John A.
Douglass, Nancy
Douglass, Thomas
Dow, T. S.