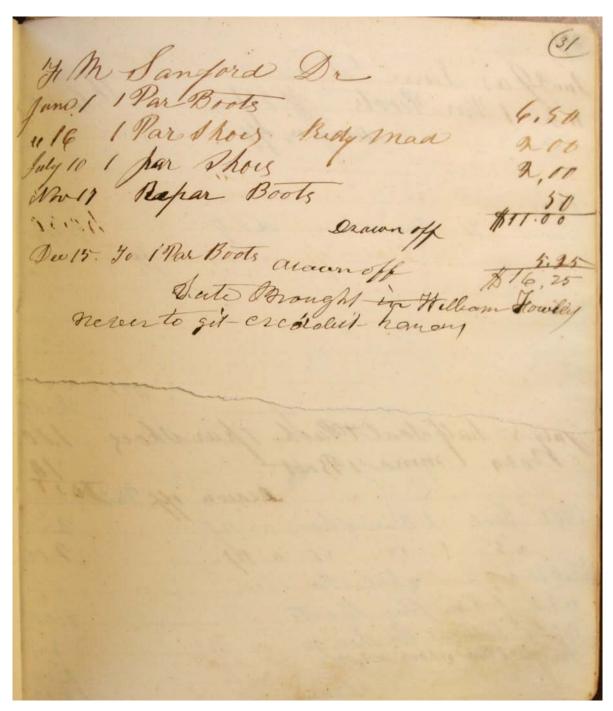

Petty, R. A.
Rigney, Flemin
Rigney, Lucy Ann
Rigney, M. C.
Rigney, Penelope
Rodgers, W. J.
Rogers, G. D.
Sanford, F. M.
Scruggs, Susan
Stone, S. I.