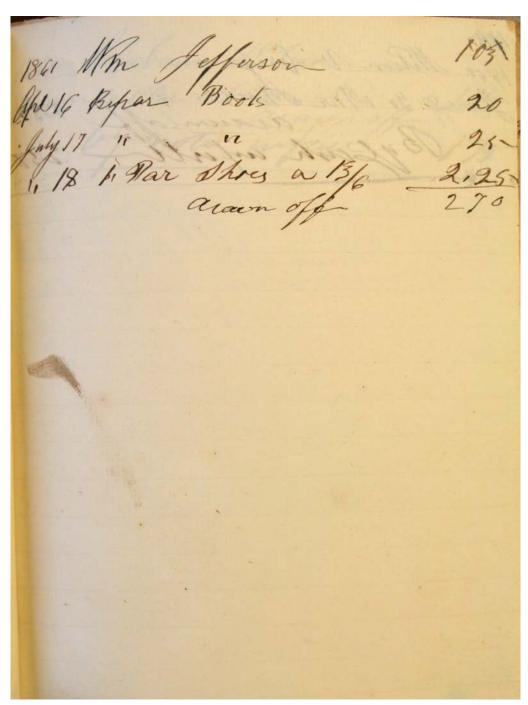

#### Names:

Jefferson, William Jones, Egbert Jones, James M. Kinney, J. M. Lam, James Lang, A. D. Lansden, Abner D. Laughinghouse, Joseph Lewis, P. Madison County McBride, George McCrary, Thomas McCrary, W. W. McElyea, John McFarland, Thomas Meales, John Miller, Abraham Miller, J. J. Miller, Meredith Mitchel, Andrew J.
Mitchel, James M.
Norris, B. E.
Norris, E. W.
Norris, Robert
O'Neal, James
Page, Richard
Payne, W. E.
Petty, Daniel H.
Petty, J. W.

Petty, R. A.
Rigney, Flemin
Rigney, Lucy Ann
Rigney, M. C.
Rigney, Penelope
Rodgers, W. J.
Rogers, G. D.
Sanford, F. M.
Scruggs, Susan
Stone, S. I.