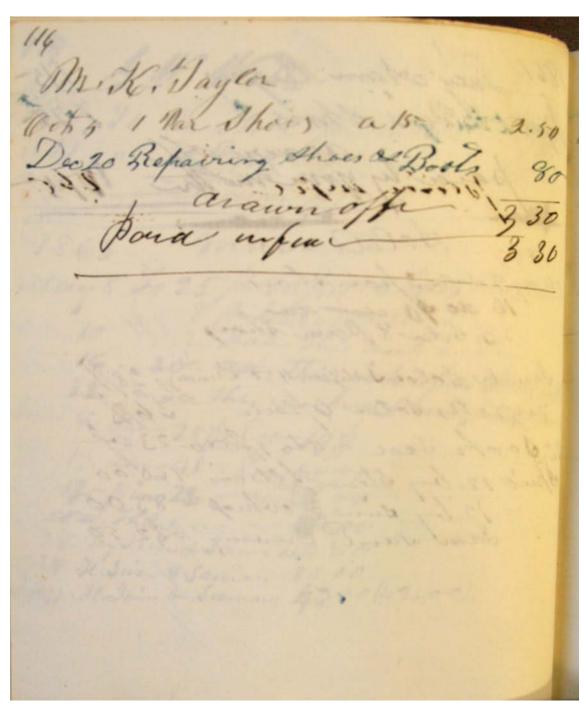

#### Names:

Jefferson, William Jones, Egbert Jones, James M. Kinney, J. M. Lam, James Lang, A. D. Lansden, Abner D. Laughinghouse, Joseph Lewis, P. Madison County McBride, George McCrary, Thomas McCrary, W. W. McElyea, John McFarland, Thomas Meales, John Miller, Abraham Miller, J. J. Miller, Meredith Mitchel, Andrew J.
Mitchel, James M.
Norris, B. E.
Norris, E. W.
Norris, Robert
O'Neal, James
Page, Richard
Payne, W. E.
Petty, Daniel H.
Petty, J. W.