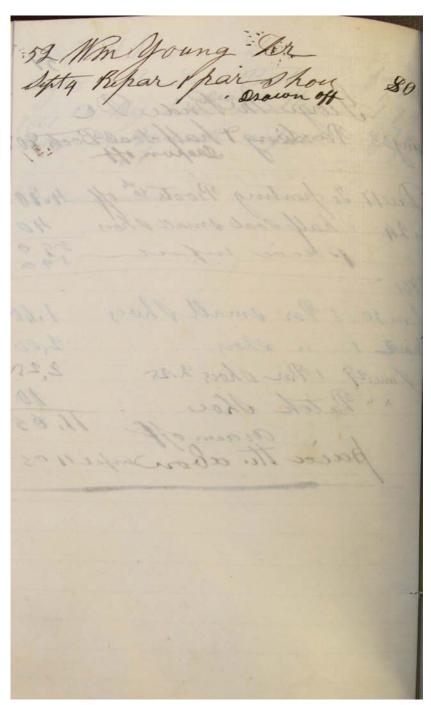

#### Names:

Jefferson, William Jones, Egbert Jones, James M. Kinney, J. M. Lam, James Lang, A. D. Lansden, Abner D. Laughinghouse, Joseph Lewis, P. Madison County McBride, George McCrary, Thomas McCrary, W. W. McElyea, John McFarland, Thomas Meales, John Miller, Abraham Miller, J. J. Miller, Meredith Mitchel, Andrew J.
Mitchel, James M.
Norris, B. E.
Norris, E. W.
Norris, Robert
O'Neal, James
Page, Richard
Payne, W. E.
Petty, Daniel H.
Petty, J. W.

Petty, R. A.
Rigney, Flemin
Rigney, Lucy Ann
Rigney, M. C.
Rigney, Penelope
Rodgers, W. J.
Rogers, G. D.
Sanford, F. M.
Scruggs, Susan
Stone, S. I.