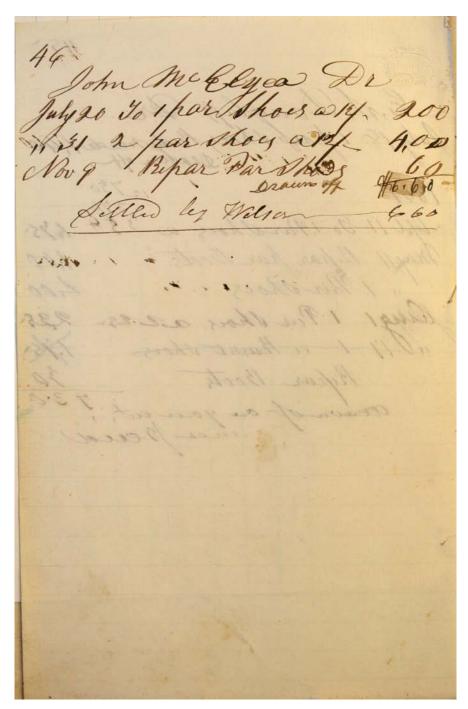

#### Names:

Jefferson, William Jones, Egbert Jones, James M. Kinney, J. M. Lam, James Lang, A. D. Lansden, Abner D. Laughinghouse, Joseph Lewis, P. Madison County McBride, George McCrary, Thomas McCrary, W. W. McElyea, John McFarland, Thomas Meales, John Miller, Abraham Miller, J. J. Miller, Meredith Mitchel, Andrew J.
Mitchel, James M.
Norris, B. E.
Norris, E. W.
Norris, Robert
O'Neal, James
Page, Richard
Payne, W. E.
Petty, Daniel H.
Petty, J. W.