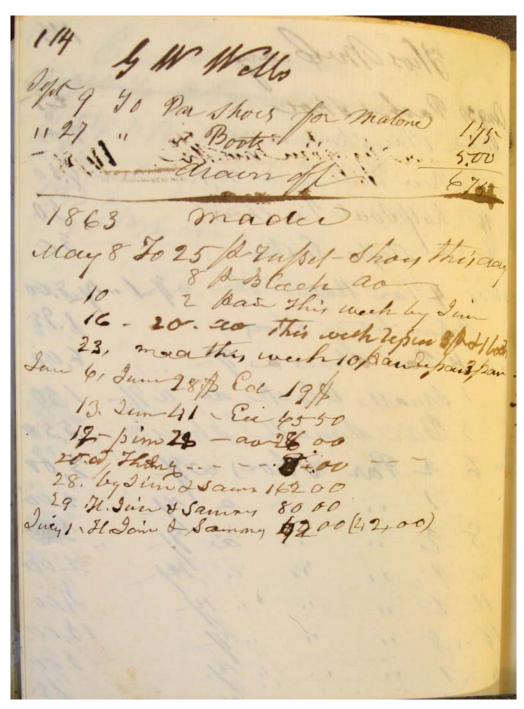

Image 1 r01b25-00-005-0001 <u>Contents</u> <u>Index</u> <u>About</u>

Names:

McCrary Tanyard Ledger McCrary, Thomas

Places:

Madison Co., AL

**Types:** 

CD photograph

**Dates:** 