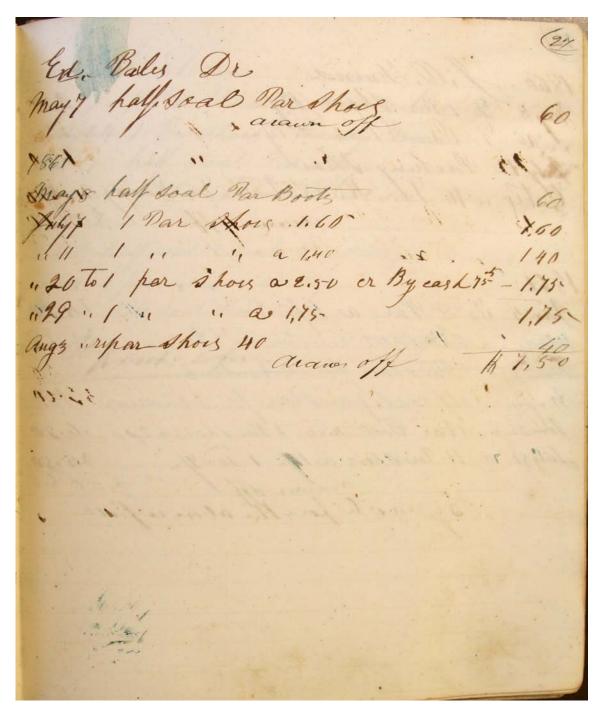

Image 1 r01b25-00-005-0001 <u>Contents</u> <u>Index</u> <u>About</u>

Names:

McCrary Tanyard Ledger McCrary, Thomas

Places:

Madison Co., AL

**Types:** 

CD photograph

**Dates:** 