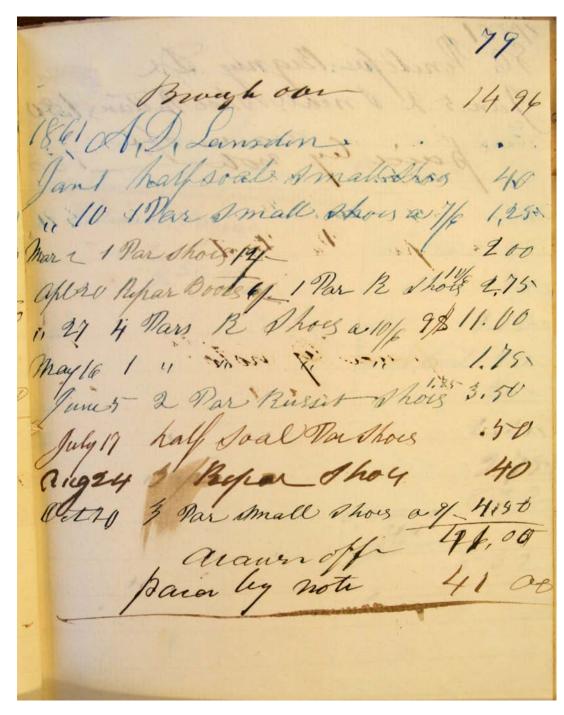

#### Names:

Jefferson, William Jones, Egbert Jones, James M. Kinney, J. M. Lam, James Lang, A. D. Lansden, Abner D. Laughinghouse, Joseph Lewis, P. Madison County McBride, George McCrary, Thomas McCrary, W. W. McElyea, John McFarland, Thomas Meales, John Miller, Abraham Miller, J. J. Miller, Meredith Mitchel, Andrew J.
Mitchel, James M.
Norris, B. E.
Norris, E. W.
Norris, Robert
O'Neal, James
Page, Richard
Payne, W. E.
Petty, Daniel H.
Petty, J. W.