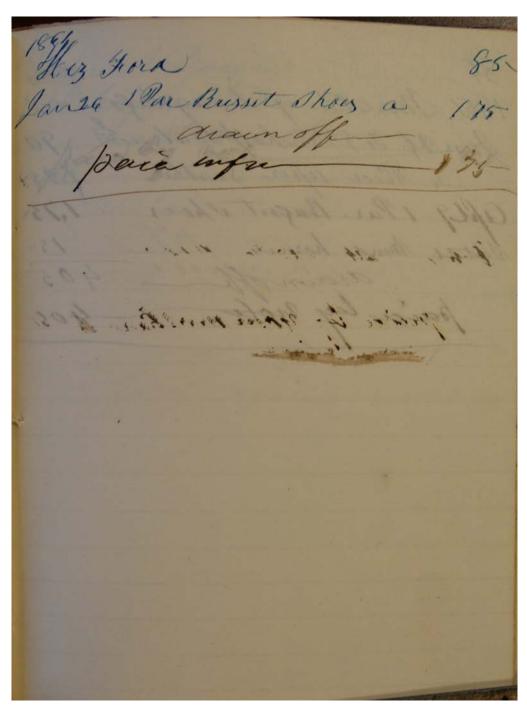

Ellett, Mrs.
Faning, Mid
Fanning, William
Ford, Hez
Framan, Abe
Freeman,
Freeman, Eliza
Friend, J. O.
Ghormley, Joseph
Giddens, John

Giddens, John C.
Glasscock, William R.
Golden, Hickman
Grey, V. W.
Grimette, Robert
Hilliard,
Hodges, Henry
Hodges, Thomas