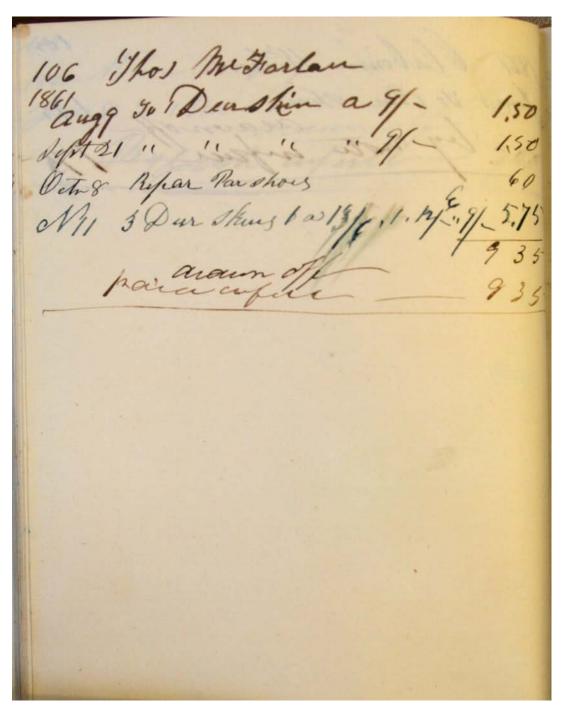

#### Names:

Jefferson, William Jones, Egbert Jones, James M. Kinney, J. M. Lam, James Lang, A. D. Lansden, Abner D. Laughinghouse, Joseph Lewis, P. Madison County McBride, George McCrary, Thomas McCrary, W. W. McElyea, John McFarland, Thomas Meales, John Miller, Abraham Miller, J. J. Miller, Meredith Mitchel, Andrew J.
Mitchel, James M.
Norris, B. E.
Norris, E. W.
Norris, Robert
O'Neal, James
Page, Richard
Payne, W. E.
Petty, Daniel H.
Petty, J. W.

Petty, R. A.
Rigney, Flemin
Rigney, Lucy Ann
Rigney, M. C.
Rigney, Penelope
Rodgers, W. J.
Rogers, G. D.
Sanford, F. M.
Scruggs, Susan
Stone, S. I.