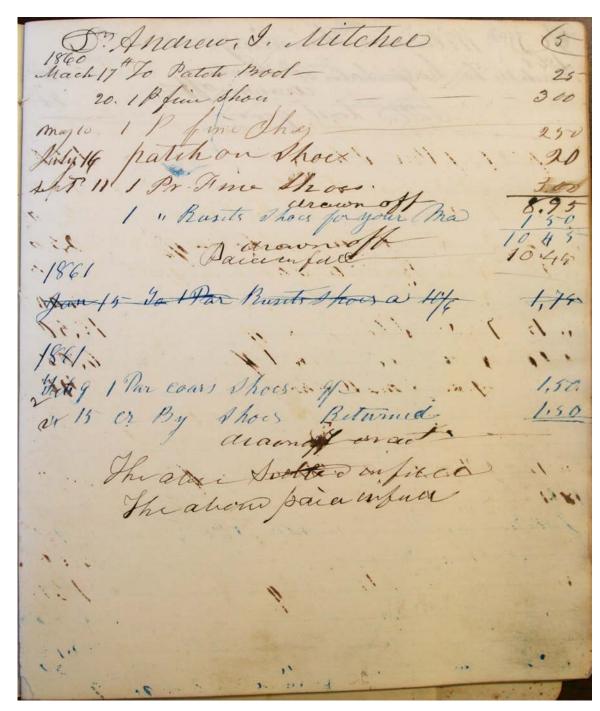

Names:

Mitchel, Andrew J.

**Types:** 

account

**Dates:** 

Image 13 r01b25-00-005-0016 Contents Index About

Names:

Fanning, William