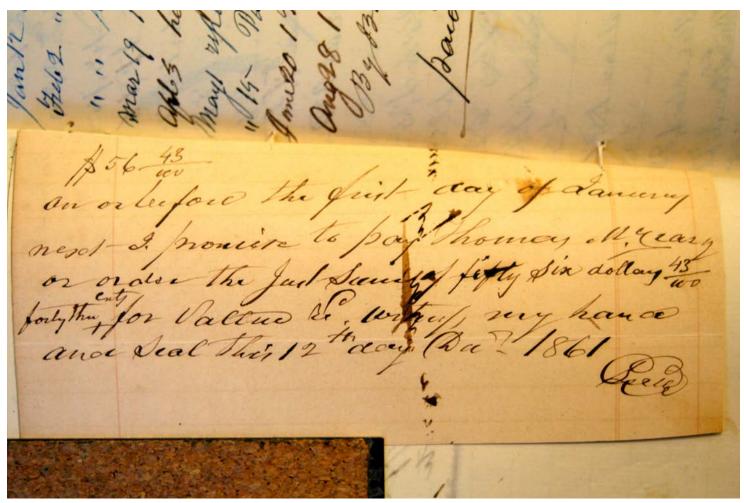

#### Names:

Jefferson, William Jones, Egbert Jones, James M. Kinney, J. M. Lam, James Lang, A. D. Lansden, Abner D. Laughinghouse, Joseph Lewis, P. Madison County McBride, George McCrary, Thomas McCrary, W. W. McElyea, John McFarland, Thomas Meales, John Miller, Abraham Miller, J. J. Miller, Meredith Mitchel, Andrew J.
Mitchel, James M.
Norris, B. E.
Norris, E. W.
Norris, Robert
O'Neal, James
Page, Richard
Payne, W. E.
Petty, Daniel H.
Petty, J. W.