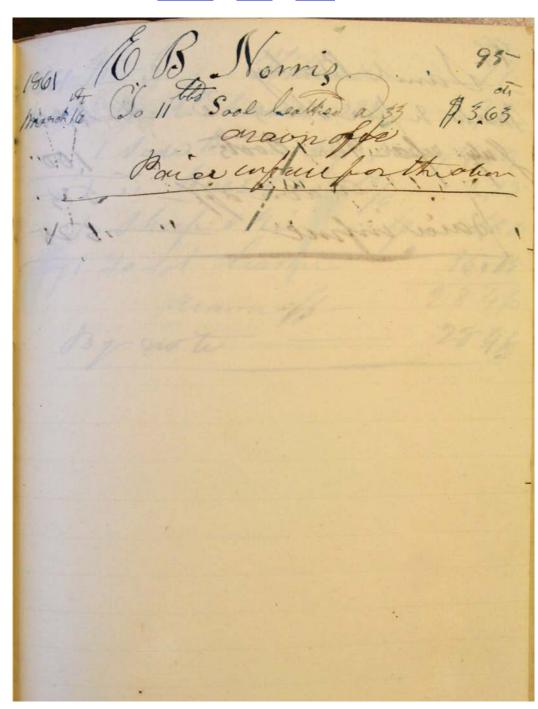

#### Names:

Jefferson, William Jones, Egbert Jones, James M. Kinney, J. M. Lam, James Lang, A. D. Lansden, Abner D. Laughinghouse, Joseph Lewis, P. Madison County McBride, George McCrary, Thomas McCrary, W. W. McElyea, John McFarland, Thomas Meales, John Miller, Abraham Miller, J. J. Miller, Meredith Mitchel, Andrew J.
Mitchel, James M.
Norris, B. E.
Norris, E. W.
Norris, Robert
O'Neal, James
Page, Richard
Payne, W. E.
Petty, Daniel H.
Petty, J. W.