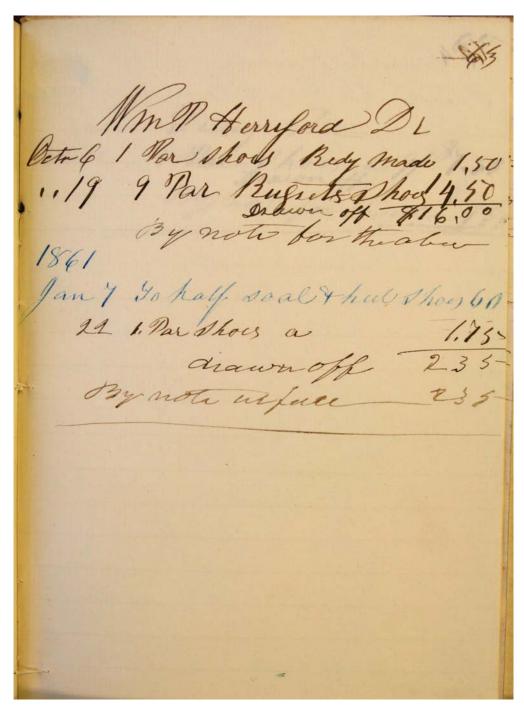

Image 1 r01b25-00-005-0001 <u>Contents</u> <u>Index</u> <u>About</u>

Names:

McCrary Tanyard Ledger McCrary, Thomas

Places:

Madison Co., AL

**Types:** 

CD photograph

**Dates:** 