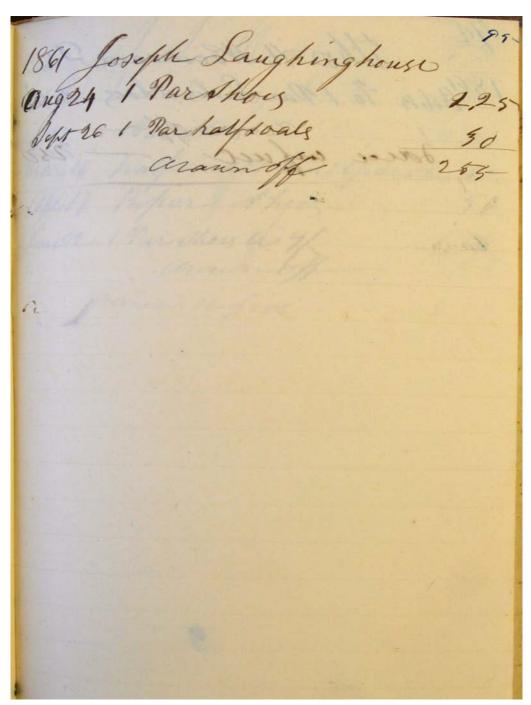

#### Names:

Bailes, Loftin Bales, E. Barkesdale, R. B. Barley, Samuel Battle, J. D. Bone, M. Bradford, John Bragg, Looney Bragg, Nelson Broiled, John Burdine, N. M.
Collins, T. M.
Combes, J. A.
Connally, D. N.
Derrick, Cas
Douglass, E. S.
Douglass, John A.
Douglass, Nancy
Douglass, Thomas
Dow, T. S.

Ellett, Mrs.
Faning, Mid
Fanning, William
Ford, Hez
Framan, Abe
Freeman,
Freeman, Eliza
Friend, J. O.
Ghormley, Joseph
Giddens, John

Giddens, John C.
Glasscock, William R.
Golden, Hickman
Grey, V. W.
Grimette, Robert
Hilliard,
Hodges, Henry
Hodges, Thomas