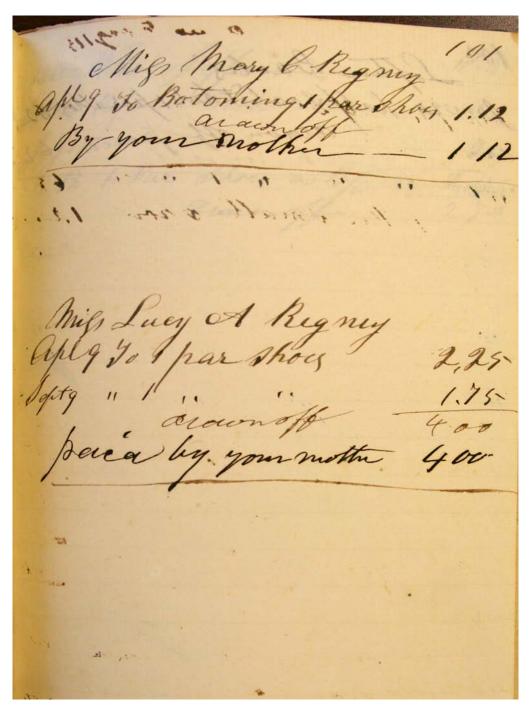

shor 4:50<br>1130 3" 1200 for Aawa 225 |
| 1.30 3" " 200 (4) dawn 228                                                                                       |
| Lug I har vier I a will                                                                                          |
| 1: 18 par show for Cermy 19                                                                                      |
| 1. 10 hoper Books for mutten 200                                                                                 |
| " Mar show to Beard                                                                                              |

#### Names:

, Anderson

, Delia

, Eliza , Isham

, Jackson

Beard,

McCrary, Thomas

**Types:** 

account

**Dates:** 

Image 108 r01b25-00-005-0111 Contents Index About



Names:

Rigney, Lucy Ann

Rigney, Mary C., Miss

**Types:** 

account

accou

Dates:

Image 109 r01b25-00-005-0112 Contents Index About



Names:

Bailes, Loften

**Types:** 

account

**Dates:** 

Image 110 r01b25-00-005-0113 <u>Contents Index About</u>



Names:

Jefferson, William

**Types:** 

account

**Dates:** 

Image 111 r01b25-00-005-0114 <u>Contents</u> <u>Index</u> <u>About</u>



Names:

Grey, Wilson V.

**Types:** 

account

**Dates:** 

Frances Cabaniss Roberts Collection: Series 1, Subseries B, Box 25, Item 5 McCrary Tanyard Sale Accounts, circa 1860 Image 112 r01b25-00-005-0115 <u>Contents</u>

Contents <u>Index</u> **About** 



Names:

Wilson, Claibourn

**Types:** 

account

**Dates:** 

Image 113 r01b25-00-005-0116 Contents Index About



Names:

McFarland, Thomas

**