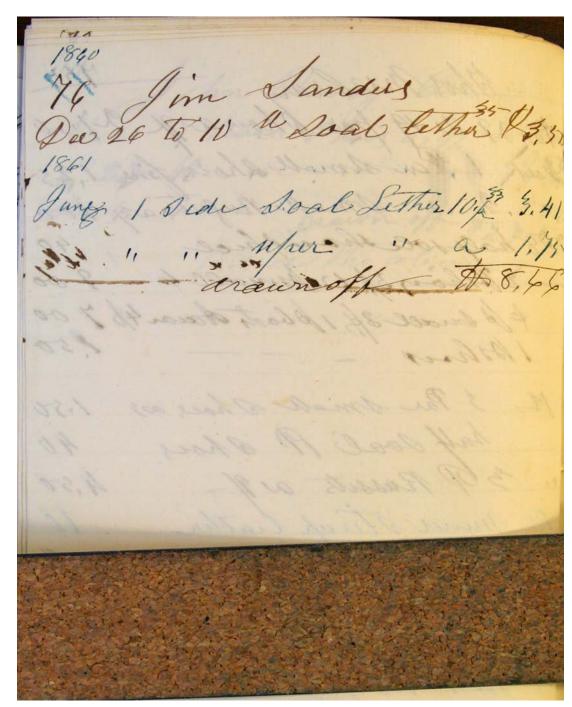

#### Names:

Jefferson, William Jones, Egbert Jones, James M. Kinney, J. M. Lam, James Lang, A. D. Lansden, Abner D. Laughinghouse, Joseph Lewis, P. Madison County McBride, George McCrary, Thomas McCrary, W. W. McElyea, John McFarland, Thomas Meales, John Miller, Abraham Miller, J. J. Miller, Meredith Mitchel, Andrew J.
Mitchel, James M.
Norris, B. E.
Norris, E. W.
Norris, Robert
O'Neal, James
Page, Richard
Payne, W. E.
Petty, Daniel H.
Petty, J. W.

Petty, R. A.
Rigney, Flemin
Rigney, Lucy Ann
Rigney, M. C.
Rigney, Penelope
Rodgers, W. J.
Rogers, G. D.
Sanford, F. M.
Scruggs, Susan
Stone, S. I.