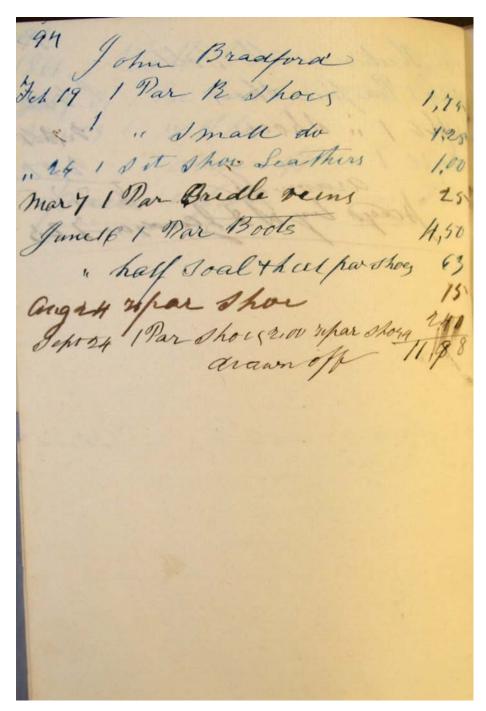

#### Names:

Bailes, Loftin Bales, E. Barkesdale, R. B. Barley, Samuel Battle, J. D. Bone, M. Bradford, John Bragg, Looney Bragg, Nelson Broiled, John Burdine, N. M.
Collins, T. M.
Combes, J. A.
Connally, D. N.
Derrick, Cas
Douglass, E. S.
Douglass, John A.
Douglass, Nancy
Douglass, Thomas
Dow, T. S.