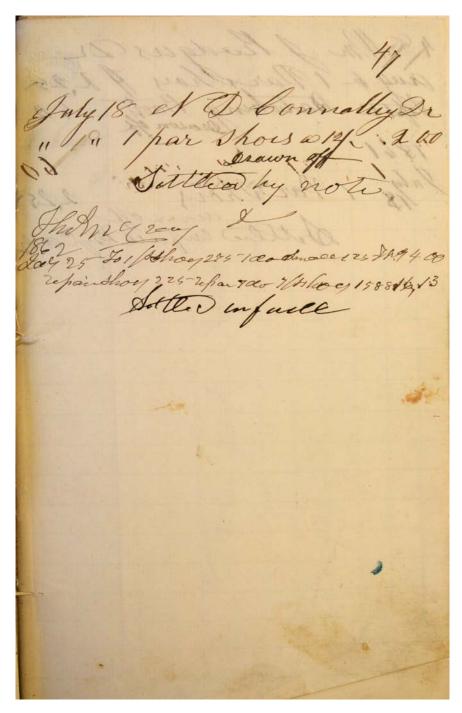

#### Names:

Bailes, Loftin Bales, E. Barkesdale, R. B. Barley, Samuel Battle, J. D. Bone, M. Bradford, John Bragg, Looney Bragg, Nelson Broiled, John Burdine, N. M.
Collins, T. M.
Combes, J. A.
Connally, D. N.
Derrick, Cas
Douglass, E. S.
Douglass, John A.
Douglass, Nancy
Douglass, Thomas
Dow, T. S.