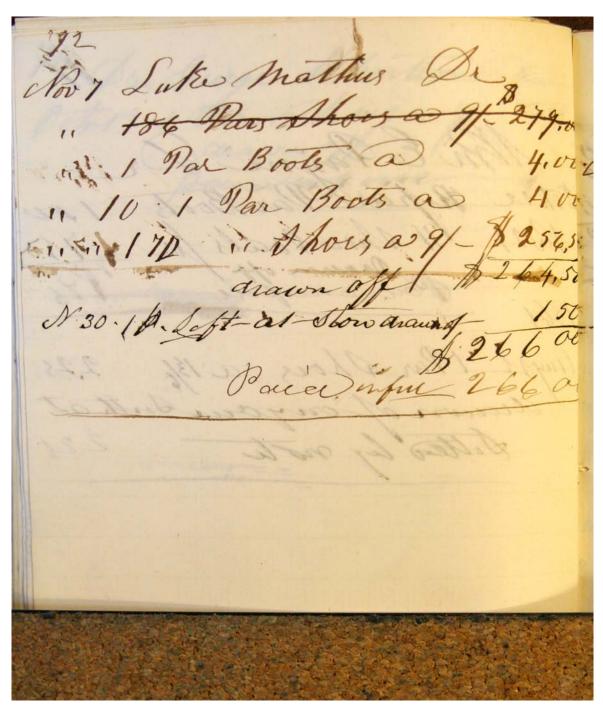

#### Names:

Jefferson, William Jones, Egbert Jones, James M. Kinney, J. M. Lam, James Lang, A. D. Lansden, Abner D. Laughinghouse, Joseph Lewis, P. Madison County McBride, George McCrary, Thomas McCrary, W. W. McElyea, John McFarland, Thomas Meales, John Miller, Abraham Miller, J. J. Miller, Meredith Mitchel, Andrew J.
Mitchel, James M.
Norris, B. E.
Norris, E. W.
Norris, Robert
O'Neal, James
Page, Richard
Payne, W. E.
Petty, Daniel H.
Petty, J. W.

Petty, R. A.
Rigney, Flemin
Rigney, Lucy Ann
Rigney, M. C.
Rigney, Penelope
Rodgers, W. J.
Rogers, G. D.
Sanford, F. M.
Scruggs, Susan
Stone, S. I.