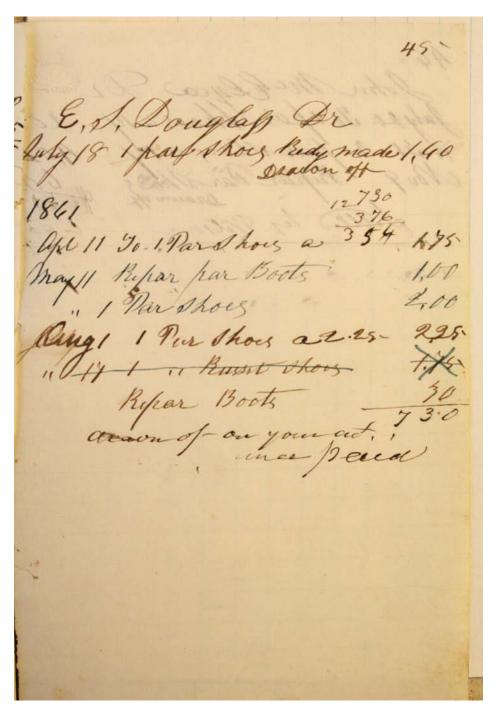

#### Names:

Bailes, Loftin Bales, E. Barkesdale, R. B. Barley, Samuel Battle, J. D. Bone, M. Bradford, John Bragg, Looney Bragg, Nelson Broiled, John Burdine, N. M.
Collins, T. M.
Combes, J. A.
Connally, D. N.
Derrick, Cas
Douglass, E. S.
Douglass, John A.
Douglass, Nancy
Douglass, Thomas
Dow, T. S.