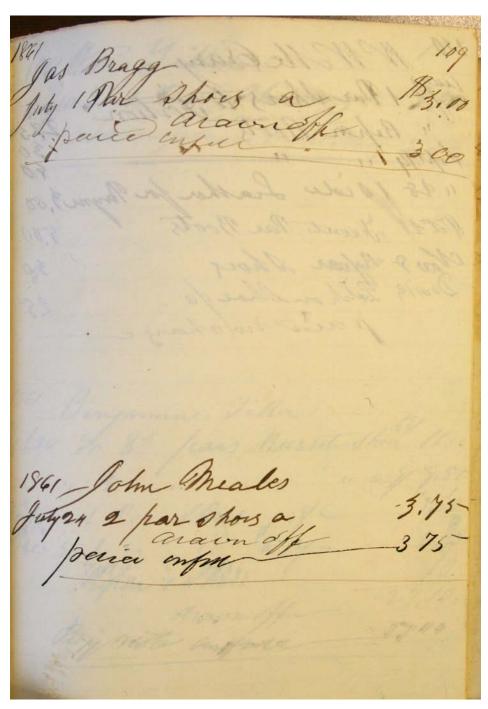

#### Names:

Bailes, Loftin Bales, E. Barkesdale, R. B. Barley, Samuel Battle, J. D. Bone, M. Bradford, John Bragg, Looney Bragg, Nelson Broiled, John Burdine, N. M.
Collins, T. M.
Combes, J. A.
Connally, D. N.
Derrick, Cas
Douglass, E. S.
Douglass, John A.
Douglass, Nancy
Douglass, Thomas
Dow, T. S.

Ellett, Mrs.
Faning, Mid
Fanning, William
Ford, Hez
Framan, Abe
Freeman,
Freeman, Eliza
Friend, J. O.
Ghormley, Joseph
Giddens, John

Giddens, John C.
Glasscock, William R.
Golden, Hickman
Grey, V. W.
Grimette, Robert
Hilliard,
Hodges, Henry
Hodges, Thomas