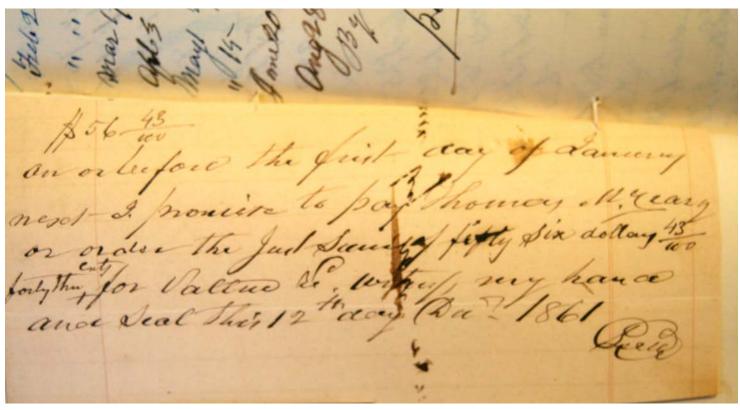

#### Names:

Jefferson, William Jones, Egbert Jones, James M. Kinney, J. M. Lam, James Lang, A. D. Lansden, Abner D. Laughinghouse, Joseph Lewis, P. Madison County McBride, George McCrary, Thomas McCrary, W. W. McElyea, John McFarland, Thomas Meales, John Miller, Abraham Miller, J. J. Miller, Meredith Mitchel, Andrew J.
Mitchel, James M.
Norris, B. E.
Norris, E. W.
Norris, Robert
O'Neal, James
Page, Richard
Payne, W. E.
Petty, Daniel H.
Petty, J. W.