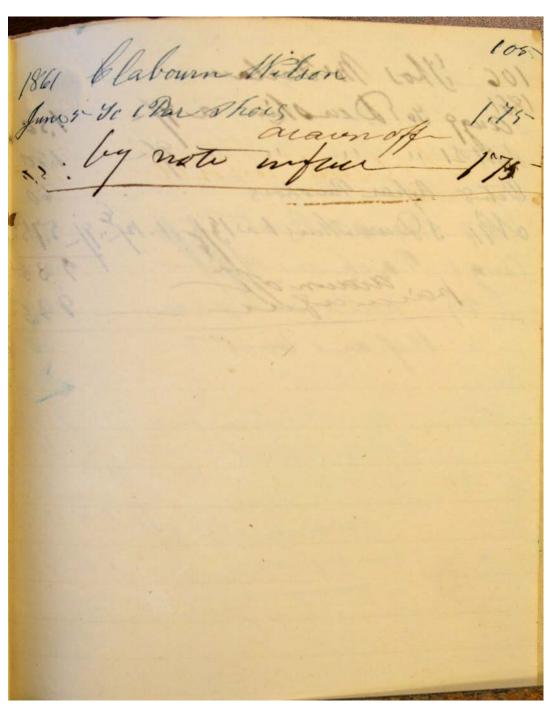

#### Names:

Jefferson, William Jones, Egbert Jones, James M. Kinney, J. M. Lam, James Lang, A. D. Lansden, Abner D. Laughinghouse, Joseph Lewis, P. Madison County McBride, George McCrary, Thomas McCrary, W. W. McElyea, John McFarland, Thomas Meales, John Miller, Abraham Miller, J. J. Miller, Meredith Mitchel, Andrew J.
Mitchel, James M.
Norris, B. E.
Norris, E. W.
Norris, Robert
O'Neal, James
Page, Richard
Payne, W. E.
Petty, Daniel H.
Petty, J. W.

Petty, R. A.
Rigney, Flemin
Rigney, Lucy Ann
Rigney, M. C.
Rigney, Penelope
Rodgers, W. J.
Rogers, G. D.
Sanford, F. M.
Scruggs, Susan
Stone, S. I.