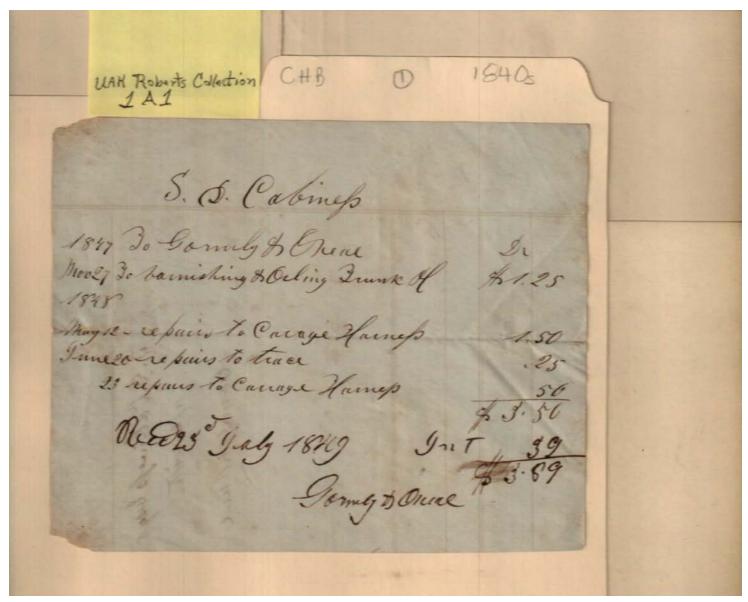

July 23, 1849

Image 6 r01a01-01-000-0007 <u>Contents</u> <u>Index</u> <u>About</u>

Names:

Cabaniss, S. D.

Gormly & Oneal

Types:

receipt

**Dates:** 

July 23, 1849

Image 7 r01a01-01-000-0008 <u>Contents</u> <u>Index</u> <u>About</u>