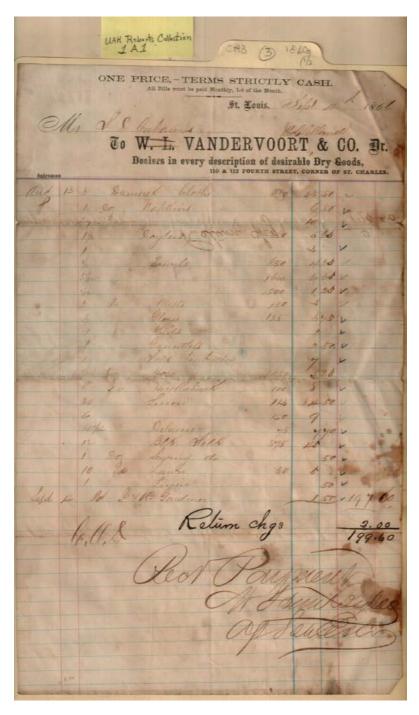

Image 1 r01a01-03-000-0092 Contents Index About

Names:

Cabaniss, S. D. Scruggs, Vandervoort & Barney

Places:

Huntsville, AL St. Louis, MO

**Types:** 

correspondence envelope

**Dates:** 

Nov 25, 1869

### Frances Cabaniss Roberts Collection: Series 1A, Box 1, Folder 3 Bills and receipts of family life, 1860s (1 of 2) Image 2 r01a01-03-000-0093 <u>Contents</u>

<u>Index</u> **About** 