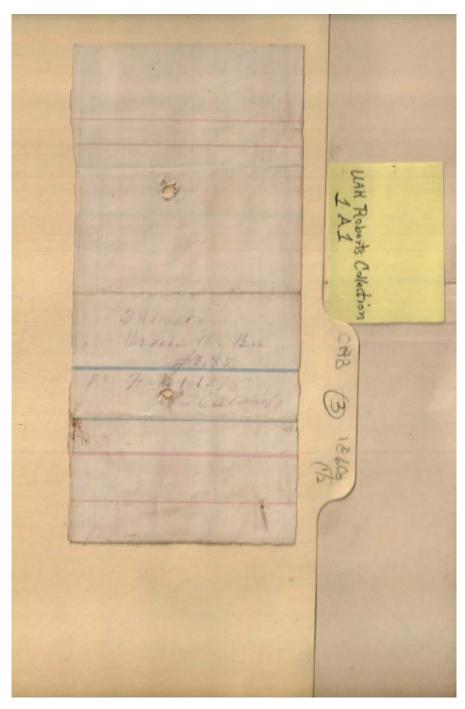

### Frances Cabaniss Roberts Collection: Series 1A, Box 1, Folder 3 Bills and receipts of family life, 1860s (1 of 2) Image 8 r01a01-03-000-0099 Contents

<u>Index</u> **About** 

Names:

Cabaniss, S.

Thurston,

**Types:** 

account

**Dates:** 

Feb 1, 1878