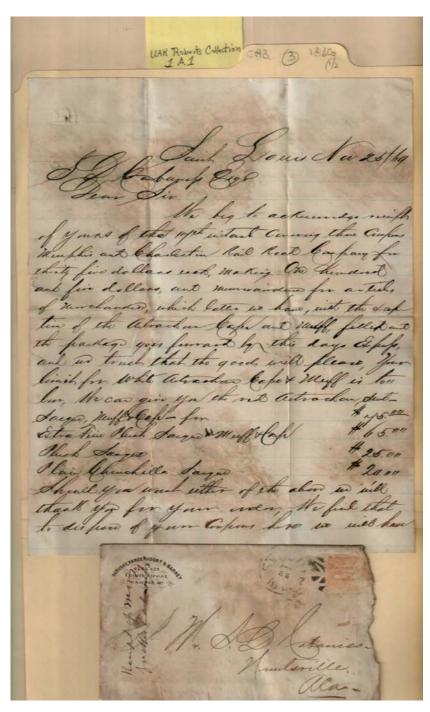

Image 1 r01a01-03-000-0092 Contents Index About

Names:

Cabaniss, S. D. Scruggs, Vandervoort & Barney

Places:

Huntsville, AL St. Louis, MO

**Types:** 

correspondence envelope

**Dates:** 

Nov 25, 1869

### Frances Cabaniss Roberts Collection: Series 1A, Box 1, Folder 3 Bills and receipts of family life, 1860s (1 of 2) Image 2 r01a01-03-000-0093 <u>Contents</u>

<u>Index</u> **About** 