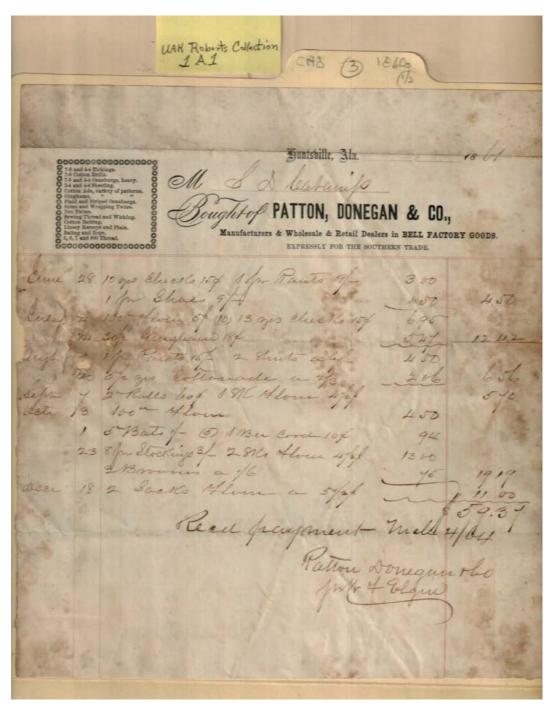

### Frances Cabaniss Roberts Collection: Series 1A, Box 1, Folder 3 **Bills and receipts of family life, 1860s (1 of 2)** Image 46 r01a01-03-000-0137 <u>Contents</u>

<u>Index</u> **About** 

Names:

Cabaniss, S. D.

Patton, Donegan & Co.

**Types:** 

account

**Dates:** 

1867

Image 47 r01a01-03-000-0138 Contents Index About