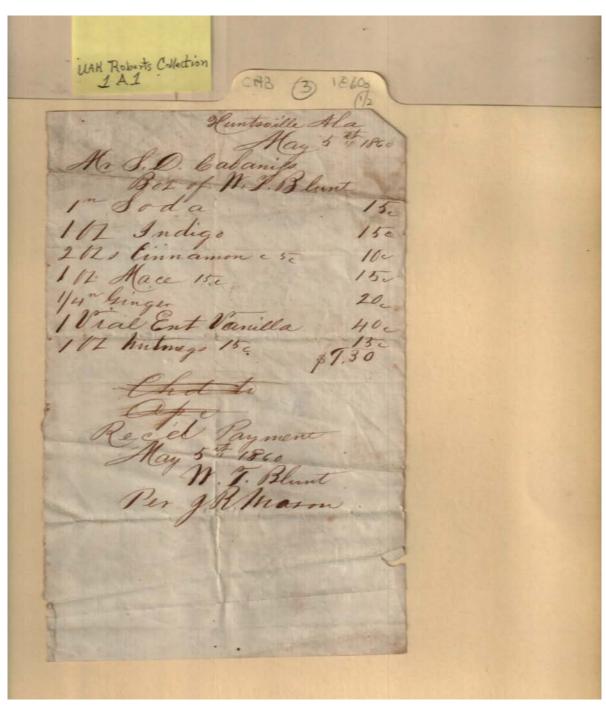

Gassaway & Cameron

**Types:** 

account

**Dates:** 

1860

Image 36 r01a01-03-000-0127 <u>Contents</u> <u>Index</u> <u>About</u>

Names:

Cabaniss, S. D.

Gassaway & Cameron

Places:

Huntsville, AL

**Types:** 

receipt

**Dates:** 

Jan 9, 1860

Image 37 r01a01-03-000-0128 Contents Index About