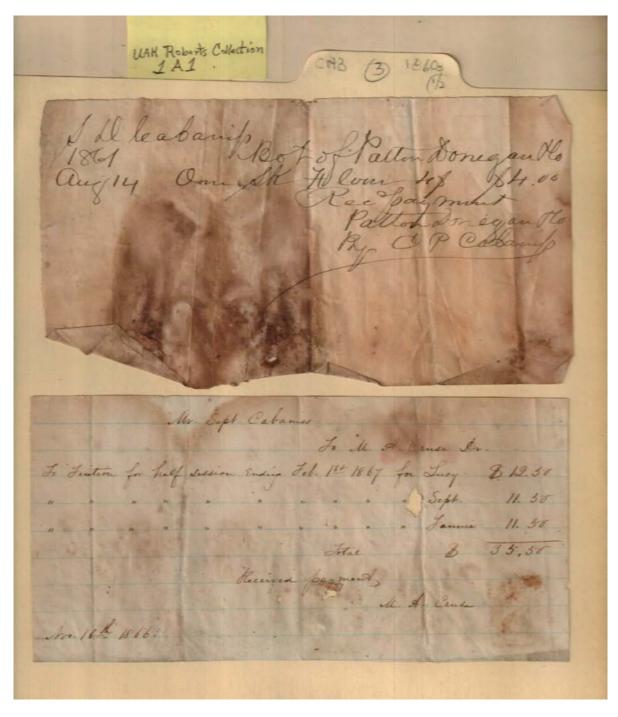

### Frances Cabaniss Roberts Collection: Series 1A, Box 1, Folder 3 **Bills and receipts of family life, 1860s (1 of 2)** Image 46 r01a01-03-000-0137 <u>Contents</u>

<u>Index</u> **About** 

Names:

Cabaniss, S. D.

Patton, Donegan & Co.

**Types:** 

account

**Dates:** 

1867

Image 47 r01a01-03-000-0138 Contents Index About

#### Names:

Cabaniss, S. D. Elgin, W. F.

Places:

Huntsville, AL

**Types:** 

receipt

**Dates:** 

March 4, 1864

Patton, Donegan & Co.

Image 48 r01a01-03-000-0139 <u>Contents Index About</u>

Names:

Cabaniss, S. D.

Elgin, W. F.

**Types:** 

receipt

**Dates:** 

Nov 19, 1860

Patton, Donegan &

Co.