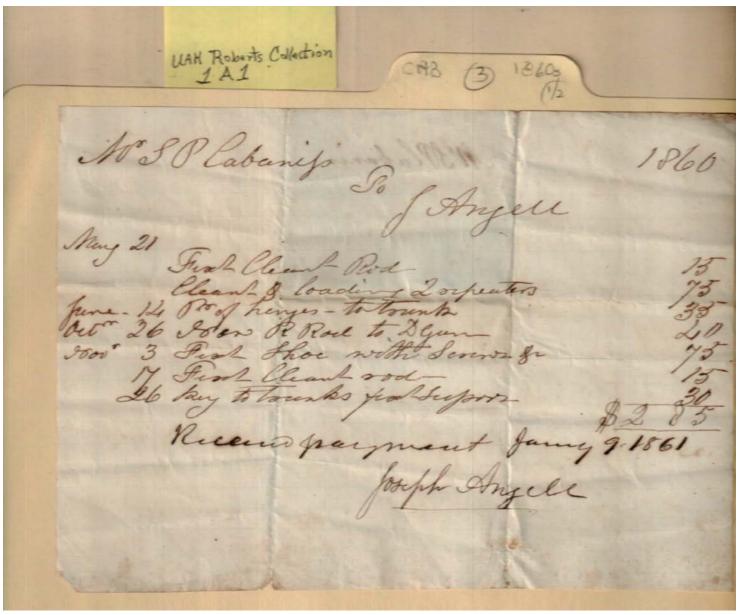

#### **Frances Cabaniss Roberts Collection:** Series 1A, Box 1, Folder 3 **Bills and receipts of family life, 1860s (1 of 2)** Image 16 r01a01-03-000-0107 <u>Contents</u>

<u>Index</u> **About** 

Names:

Cabaniss, Septimus

Taylor, Nance & Co.

**Types:** 

receipt

**Dates:** 

1860

Image 17 r01a01-03-000-0108 Contents Index About

Names:

Cabaniss, S. D.