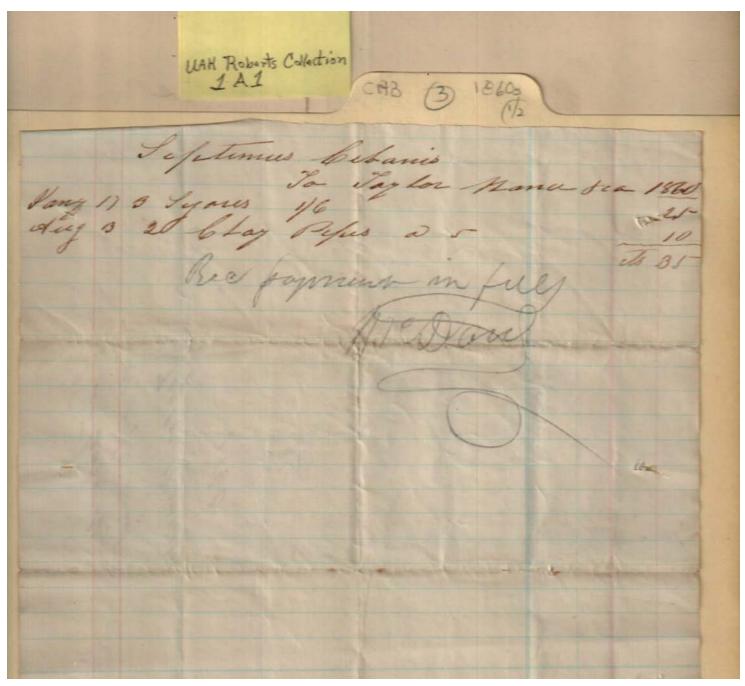

#### **Frances Cabaniss Roberts Collection:** Series 1A, Box 1, Folder 3 **Bills and receipts of family life, 1860s (1 of 2)** Image 16 r01a01-03-000-0107 <u>Contents</u>

<u>Index</u> **About** 

Names:

Cabaniss, Septimus

Taylor, Nance & Co.

**Types:** 

receipt

**Dates:** 

1860

Image 17 r01a01-03-000-0108 Contents Index About

Names:

Cabaniss, S. D.