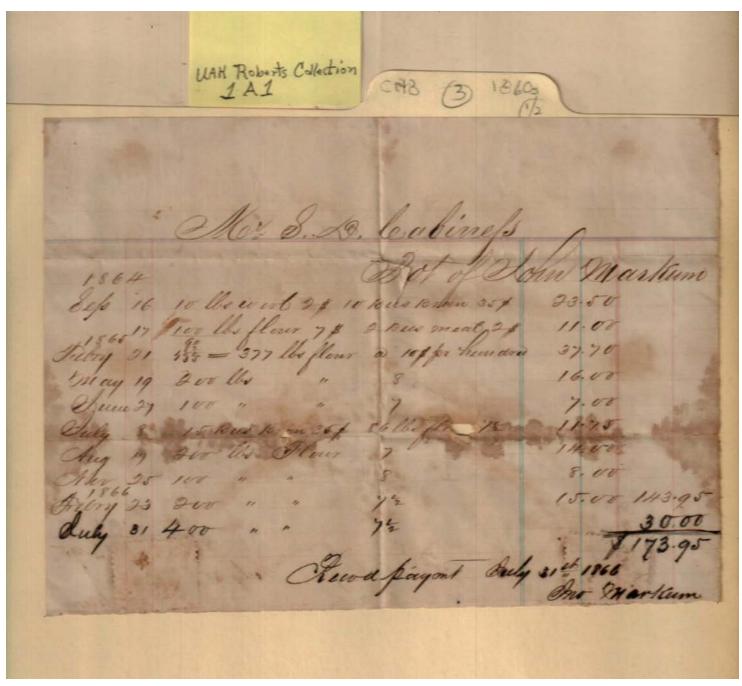

Names:

Cabaniss, S. D.

Markum, John

**Types:** 

receipt

**Dates:** 

July 31, 1866