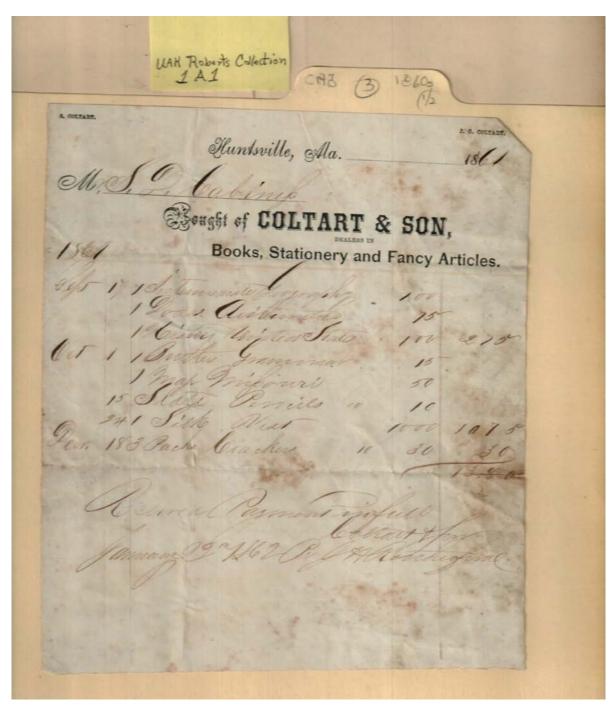

### Frances Cabaniss Roberts Collection: Series 1A, Box 1, Folder 3 Bills and receipts of family life, 1860s (1 of 2) Image 49 r01a01-03-000-0140 Contents

<u>Index</u> **About** 

Names:

Cabaniss, S. D.

Coltart & Son

**Types:** 

account

**Dates:** 

1861

Image 50 r01a01-03-000-0141 <u>Contents</u> <u>Index</u> <u>About</u>

Names:

Cabaniss, S. D.

Coltart & Son

**Places:** 

Huntsville, AL

Types:

receipt

**Dates:** 

Jan 29, 1862