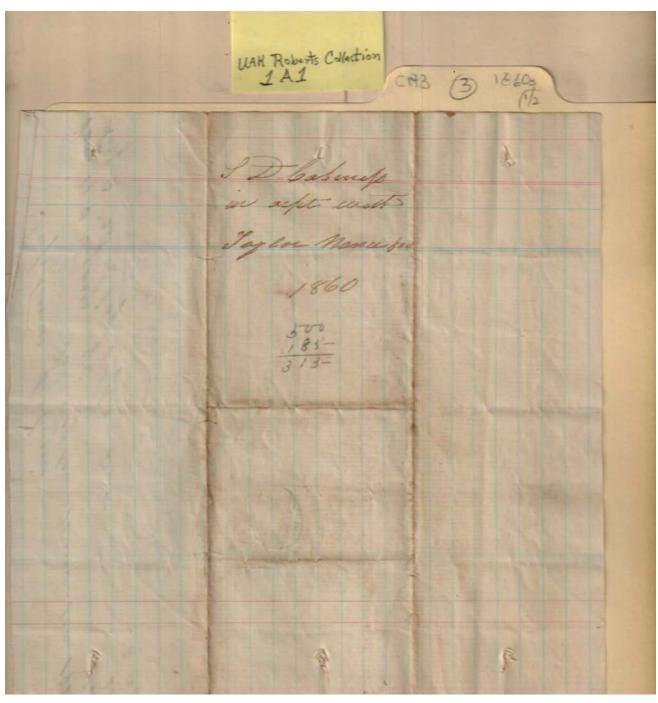

#### **Frances Cabaniss Roberts Collection:** Series 1A, Box 1, Folder 3 Bills and receipts of family life, 1860s (1 of 2) Image 15 r01a01-03-000-0106 Contents

<u>Index</u> **About** 

Names:

Cabaniss, S. D.

Taylor, Nance & Co.

**Types:** 

account

**Dates:** 

1860