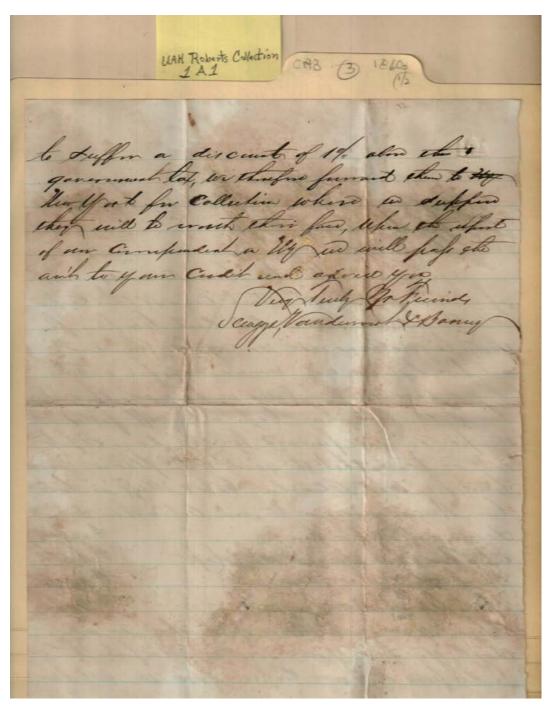

### Frances Cabaniss Roberts Collection: Series 1A, Box 1, Folder 3 Bills and receipts of family life, 1860s (1 of 2) Image 2 r01a01-03-000-0093 <u>Contents</u>

<u>Index</u> **About** 

#### Names:

Scruggs, Vandervoort & Barney

#### **Types:**

correspondence

#### **Dates:**

Nov 25, 1869

Image 3 r01a01-03-000-0094 Contents Index About

Names:

Cabaniss, Mrs. Clay, Mary F. L.

**Types:** 

account receipt

**Dates:** 