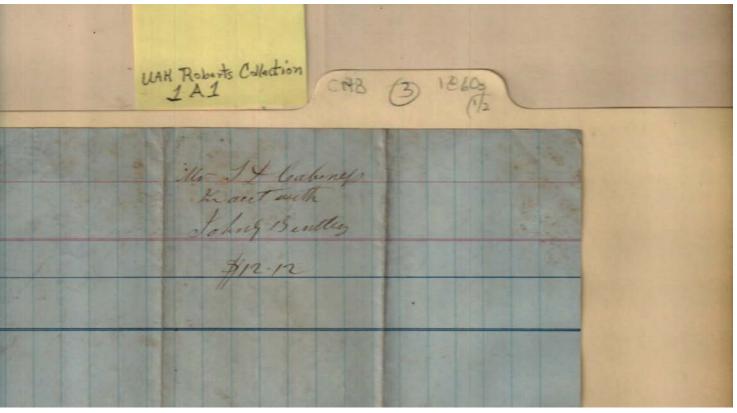

#### **Frances Cabaniss Roberts Collection:** Series 1A, Box 1, Folder 3 **Bills and receipts of family life, 1860s (1 of 2)** Image 39 r01a01-03-000-0130 <u>Contents</u>

<u>Index</u> **About** 

Names:

Bentley, John G.

Cabaniss, S. D.

**Types:** 

account