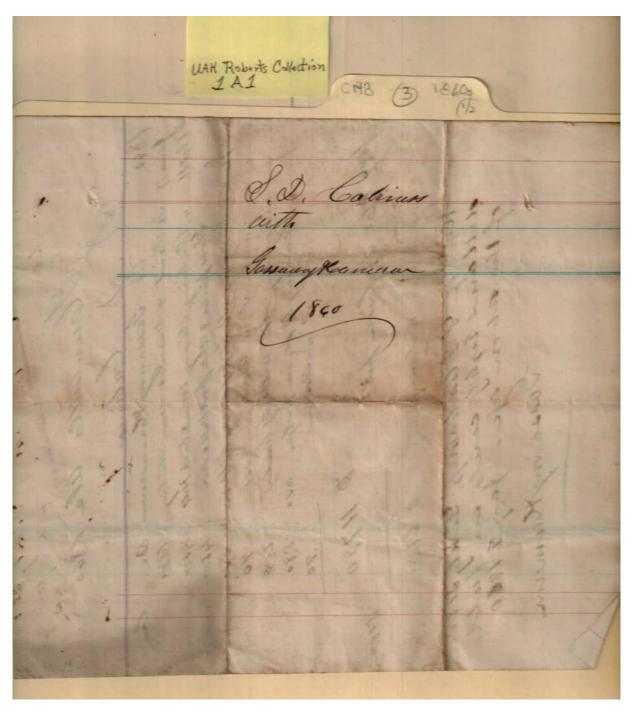

### **Frances Cabaniss Roberts Collection:** Series 1A, Box 1, Folder 3 Bills and receipts of family life, 1860s (1 of 2) Image 35 r01a01-03-000-0126 Contents

<u>Index</u> **About** 

Names:

Cabaniss, S. D.

Gassaway & Cameron

**Types:** 

account

**Dates:** 

1860

Image 36 r01a01-03-000-0127 <u>Contents</u> <u>Index</u> <u>About</u>

Names:

Cabaniss, S. D.