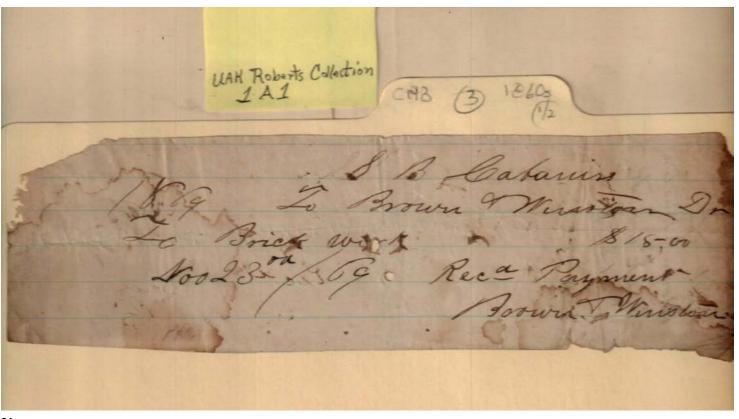

#### **Frances Cabaniss Roberts Collection:** Series 1A, Box 1, Folder 3 **Bills and receipts of family life, 1860s (1 of 2)** Image 34 r01a01-03-000-0125 <u>Contents</u>

<u>Index</u> **About** 

Names:

Brown & Winston

Cabaniss, S. B.

**Types:** 

account

receipt

**Dates:** 

Nov 23, 1869