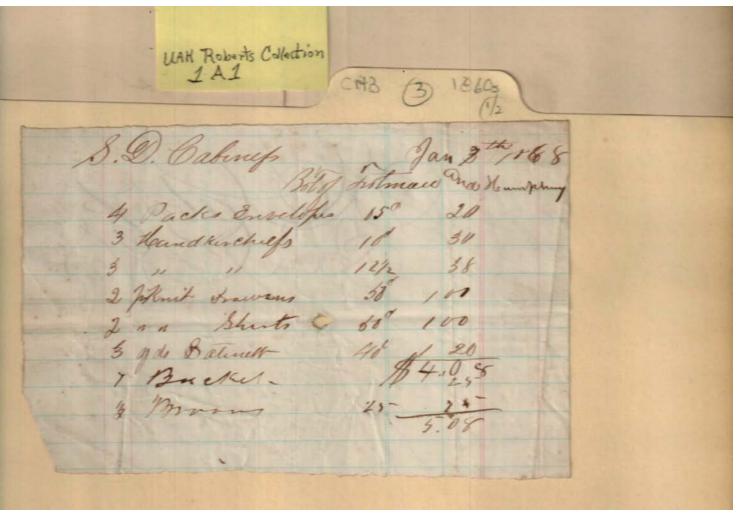

Trotman & Humphrey

**Types:** 

account

**Dates:** 

Jan 3, 1868

Image 18 r01a01-03-000-0109 Contents Index About

Names:

Cabaniss, Mr.