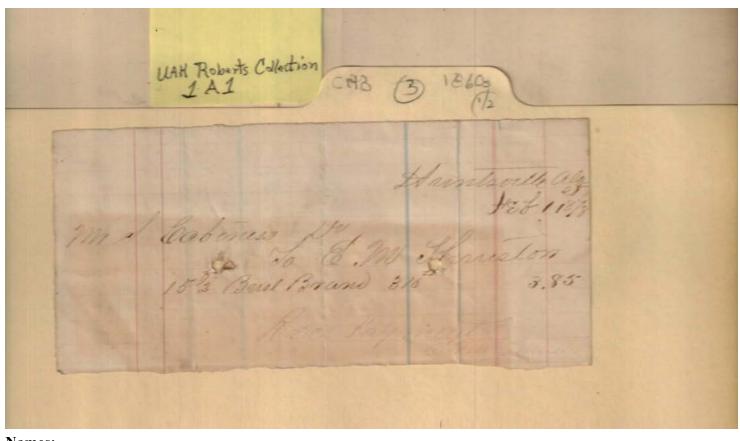

Names:

Cabaniss, S.

Thurston, E. M.

Places:

Huntsville, AL

**Types:** 

receipt

**Dates:** 

Feb 1, 1878