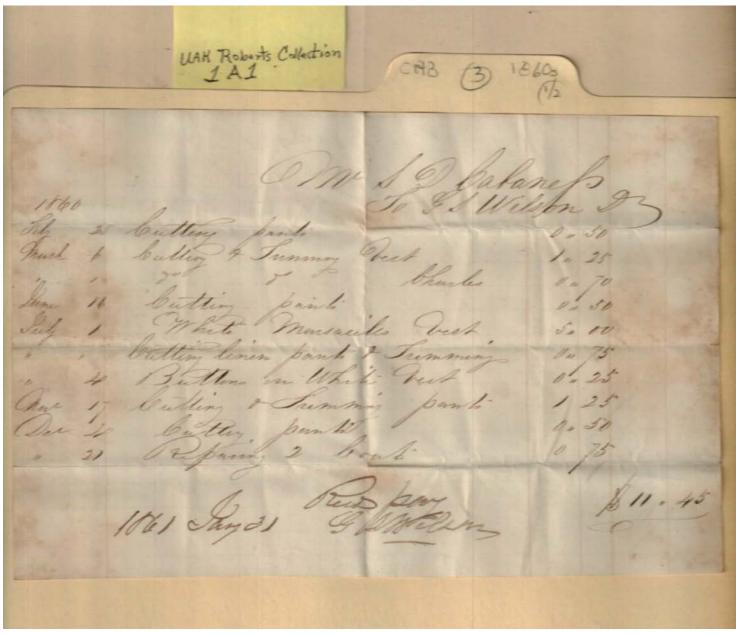

Taylor, Nance & Co.

**Types:** 

account

**Dates:** 

1860

#### **Frances Cabaniss Roberts Collection:** Series 1A, Box 1, Folder 3 **Bills and receipts of family life, 1860s (1 of 2)** Image 16 r01a01-03-000-0107 <u>Contents</u>

<u>Index</u> **About** 

Names:

Cabaniss, Septimus

Taylor, Nance & Co.

**Types:** 

receipt

**Dates:** 

1860

Image 17 r01a01-03-000-0108 Contents Index About

Names:

Cabaniss, S. D.