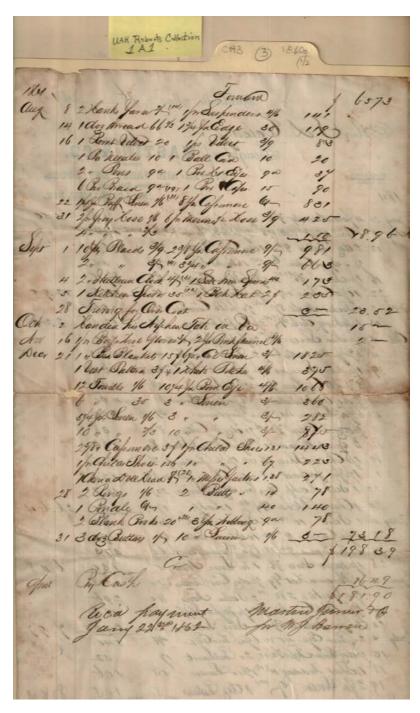

### Frances Cabaniss Roberts Collection: Series 1A, Box 1, Folder 3 Bills and receipts of family life, 1860s (1 of 2) Image 51 r01a01-03-000-0142 Contents

<u>Index</u> **About** 

Names:

Cabaniss, S. D.

Mastin & Co.

**Types:** 

account

**Dates:** 

1860