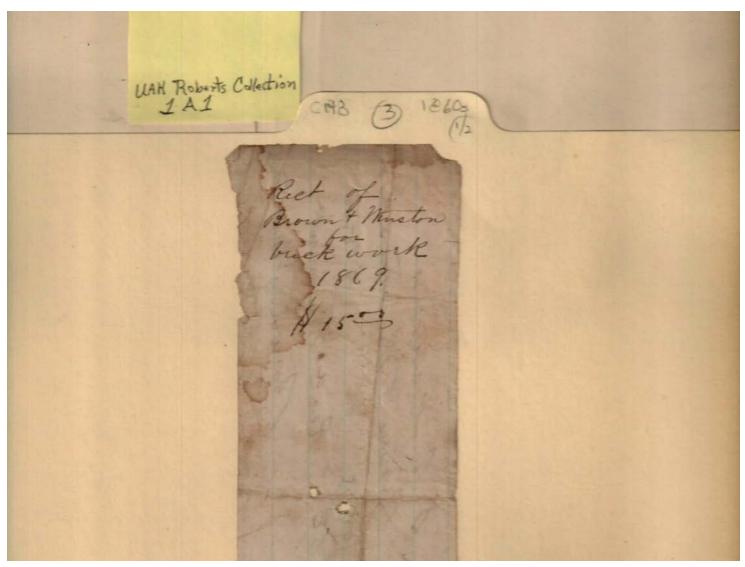

### Frances Cabaniss Roberts Collection: Series 1A, Box 1, Folder 3 Bills and receipts of family life, 1860s (1 of 2) Image 33 r01a01-03-000-0124 Contents

<u>Index</u> **About** 

Names:

Brown & Winston

**Types:** 

receipt

**Dates:** 

1869