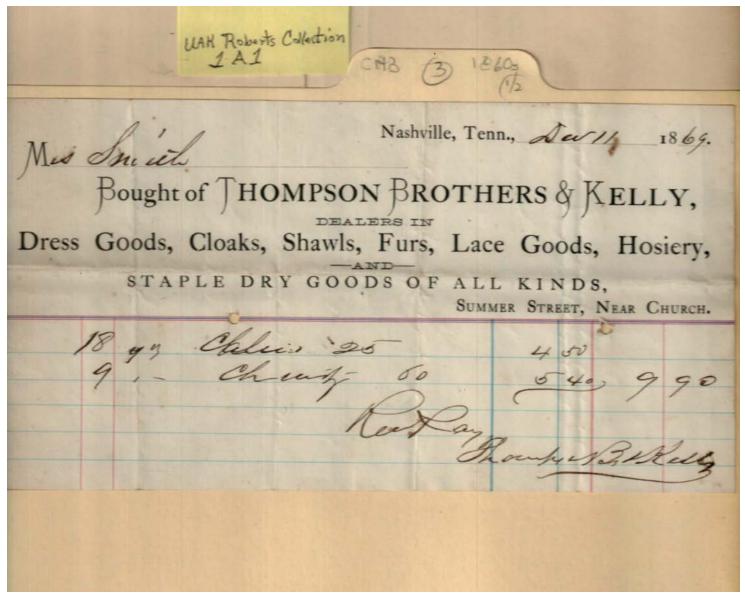

**Dates:** 

Feb 8, 1878

Image 14 r01a01-03-000-0105 Contents Index About

Names:

Smith, Mrs.

Thompson Brothers

& Kelly

Places:

Nashville, TN

Types:

account

receipt

**Dates:** 

Dec 11, 1869