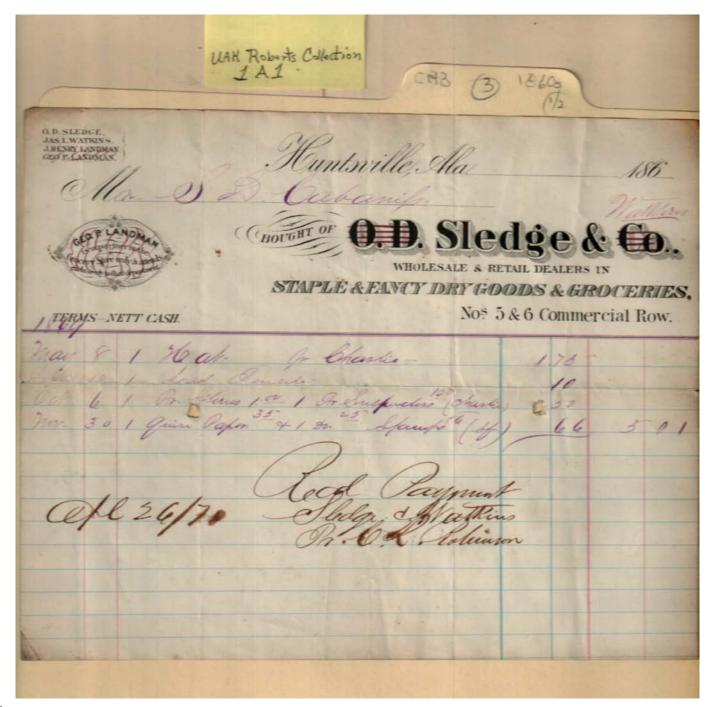

Image 1 r01a01-03-000-0092 Contents Index About

Names:

Cabaniss, S. D. Scruggs, Vandervoort & Barney

Places:

Huntsville, AL St. Louis, MO

**Types:** 

correspondence envelope

**Dates:** 

Nov 25, 1869

### Frances Cabaniss Roberts Collection: Series 1A, Box 1, Folder 3 Bills and receipts of family life, 1860s (1 of 2) Image 2 r01a01-03-000-0093 <u>Contents</u>

<u>Index</u> **About** 