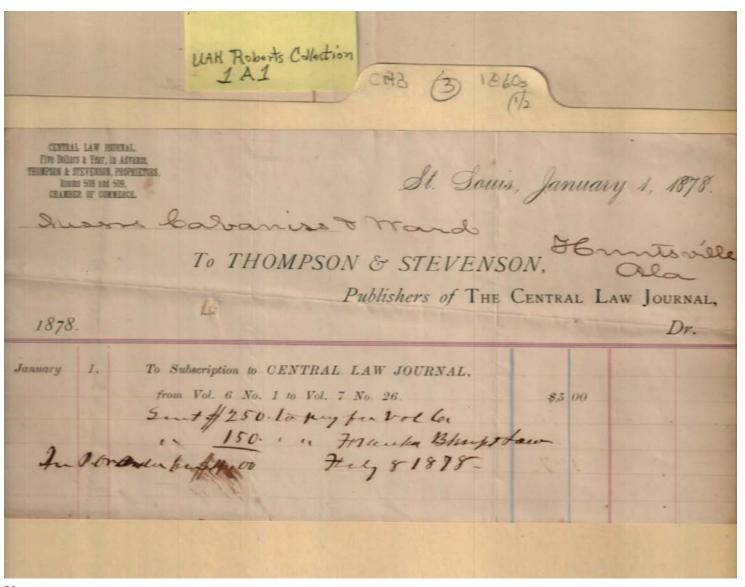

Names:

Cabaniss & Ward

Thompson & Stevenson

Places:

Huntsville, AL

St. Louis, MO

**Types:** 

receipt

**Dates:** 

Feb 8, 1878

Image 14 r01a01-03-000-0105 Contents Index About

Names:

Smith, Mrs.

Thompson Brothers

& Kelly

Places: