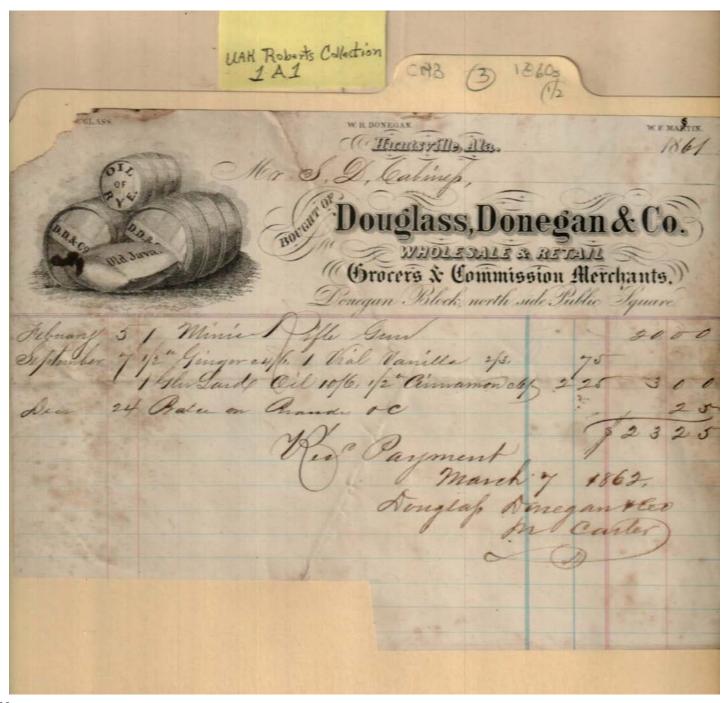

Names:

Cabaniss, S. D.

Douglass, Donegan & Co.

Places:

Huntsville, AL

**Types:** 

receipt

**Dates:** 

Mar 7, 1862