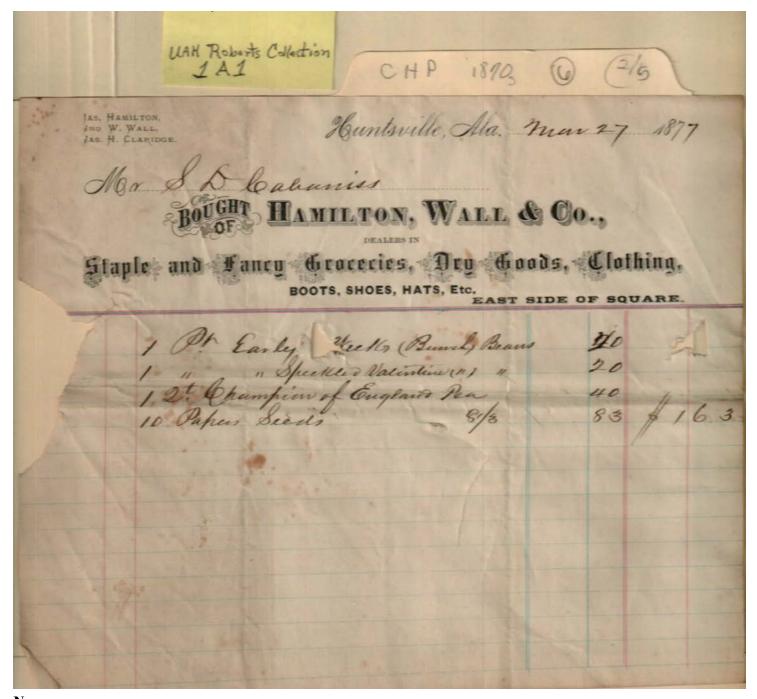

Image 31 r01a01-06-000-0031 Contents Index About

Names:

Cabaniss, S. D.

Montgomery Advertiser Screws, W. W.

**Places:** 

Montgomery, AL

**Types:** 

receipt

**Dates:** 

Dec 22, 1877

Image 32 r01a01-06-000-0032 <u>Contents</u> <u>Index</u> <u>About</u>

Names:

Cabaniss, S. D. Jackson, James W.

Montgomery Advertiser Screws, W. W.

Places:

Montgomery, AL

**Types:** 

receipt

**Dates:** 

Oct 28, 1873

Image 33 r01a01-06-000-0033 <u>Contents</u> <u>Index</u> <u>About</u>

Names:

Able, Jere & Son

Cabaniss, S.