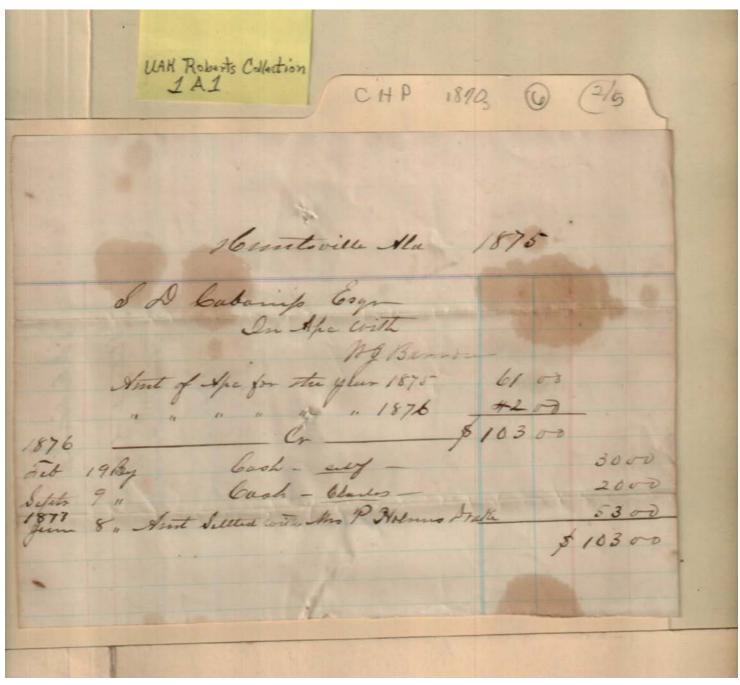

Names:

Ammerman, J. M.

Cabaniss, S. D., Jr.

**Types:** 

account

Image 27 r01a01-06-000-0027 <u>Contents</u> <u>Index</u> <u>About</u>

Names:

Andrews, John