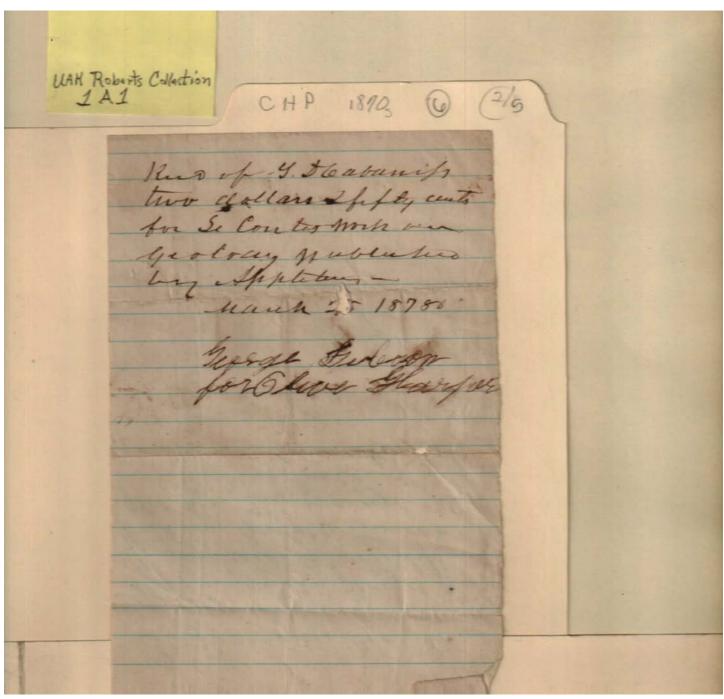

#### Frances Cabaniss Roberts Collection: Series 1A, Box 1, Folder 6 Bills and receipts of family life, 1870s (2 of 5) Image 18 r01a01-06-000-0018 Contents

<u>Index</u> **About** 

**Types:** receipt

**Dates:** 

June 12, 1879

Image 19 r01a01-06-000-0019 Contents Index About

Names:

Cabaniss, S. D.

Halsey, C. H. & W. L.

Places:

Huntsville, AL

**Types:** 

receipt

**Dates:** 

June 21, 1879

Image 20 r01a01-06-000-0020 <u>Contents</u> <u>Index About</u>

Names:

Cabaniss, S. D.

Halsey, C. H. & Bro.

**Types:** 