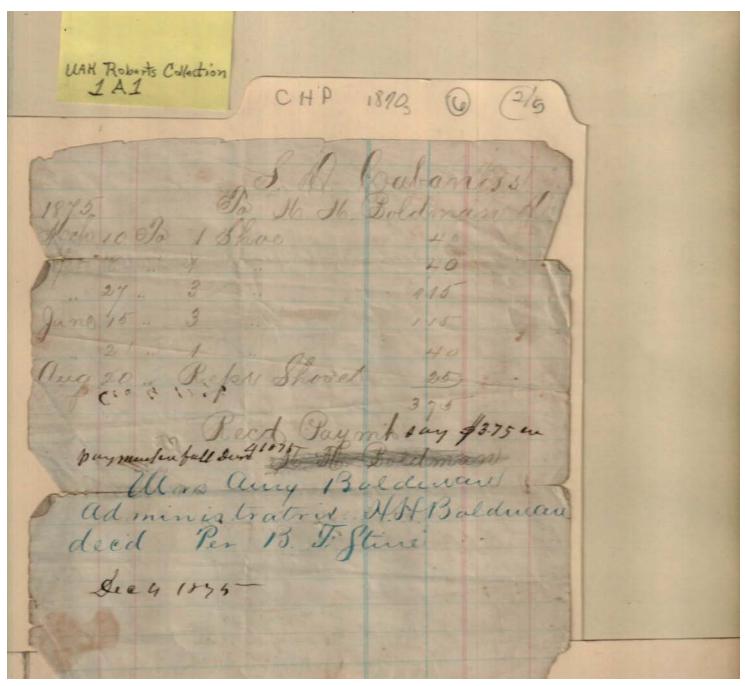

receipt

**Dates:** 

Oct 29, 1877

Image 22 r01a01-06-000-0022 <u>Contents</u> <u>Index</u> <u>About</u>

Names:

Cabaniss, Budd Cabaniss, Fannie Cabaniss, S. D. Cabaniss, Willie

Cruse, M. A.

Places:

Huntsville, AL

**Types:** 

receipt

**Dates:** 

Nov 15, 1870

Image 23 r01a01-06-000-0023 Contents Index About

Names:

Cabaniss, Mrs.