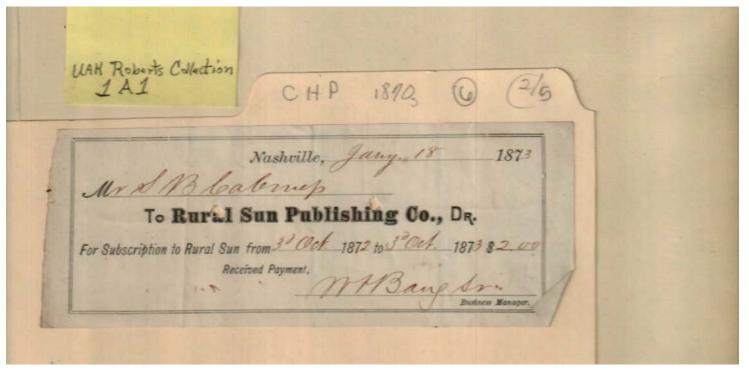

Image 1 r01a01-06-000-0001 Contents Index About

Names:

Cabaniss, Mr.

Carrollton, The (Hotel)

Places:

Baltimore, MD

**Types:** 

receipt

**Dates:** 

July 12, 1872

Image 2 r01a01-06-000-0002 <u>Contents Index About</u>

Names:

Cabaniss, S. D.

Campbell, A. & Son

Places:

Huntsville, AL