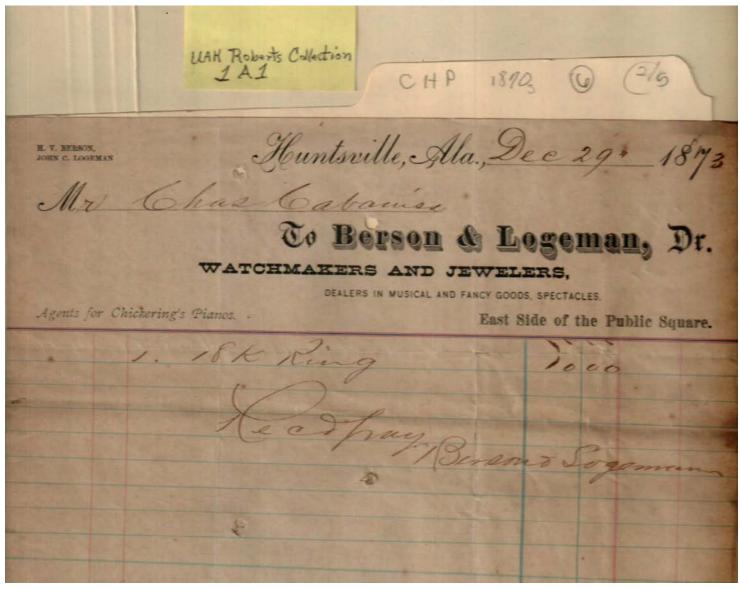

Clay, J. Withers

**Places:** 

Huntsville, AL

**Types:** 

receipt

**Dates:** 

Oct 7, 1871

Image 14 r01a01-06-000-0014 Contents Index About

Names:

Cabaniss, S. D.

Clay, J. Withers

Places:

Huntsville, AL

**Types:** 

receipt

**Dates:** 

May 21, 1872

Image 15 r01a01-06-000-0015 Contents **About** <u>Index</u>

Names:

Cabaniss, Fannie

Cabaniss, S. D.

Cruse, M. A.

Places:

Huntsville, AL