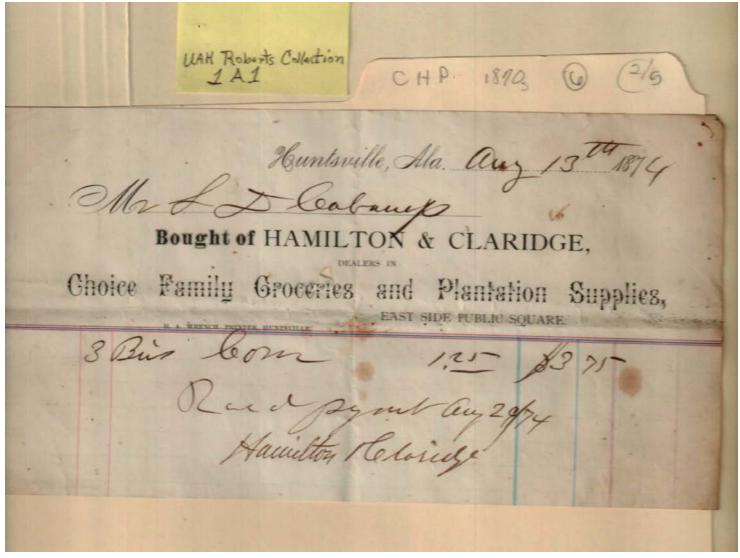

Image 6 r01a01-06-000-0006 Contents Index About

Names:

Cabaniss, S. D, Sr.

Campbell & Baily

Places:

Huntsville, AL

**Types:** 

receipt

**Dates:** 

Juily 14, 1874

Image 7 r01a01-06-000-0007 <u>Contents</u> <u>Index</u> <u>About</u>

Names:

Cabaniss, Fannie

Cabaniss, S. D.

Cruse, M. A.

**Places:** 