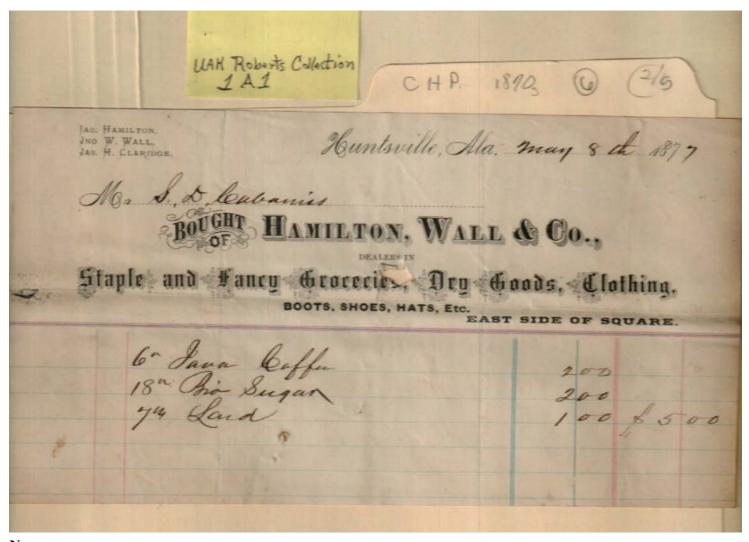

Carter, J. E. & Co.

Places:

Huntsville, AL

**Types:** 

receipt

**Dates:** 

Oct 10, 1871

#### Frances Cabaniss Roberts Collection: Series 1A, Box 1, Folder 6 Bills and receipts of family life, 1870s (2 of 5) Image 9 r01a01-06-000-0009 <u>Contents</u>

<u>Index</u> **About** 

Names:

Cabaniss, S. D.

Clay, J. W.

**Places:** 

Huntsville, AL

**Types:** 

receipt

**Dates:** 

July 19, 1876

Image 10 r01a01-06-000-0010 <u>Contents</u> <u>Index</u> <u>About</u>