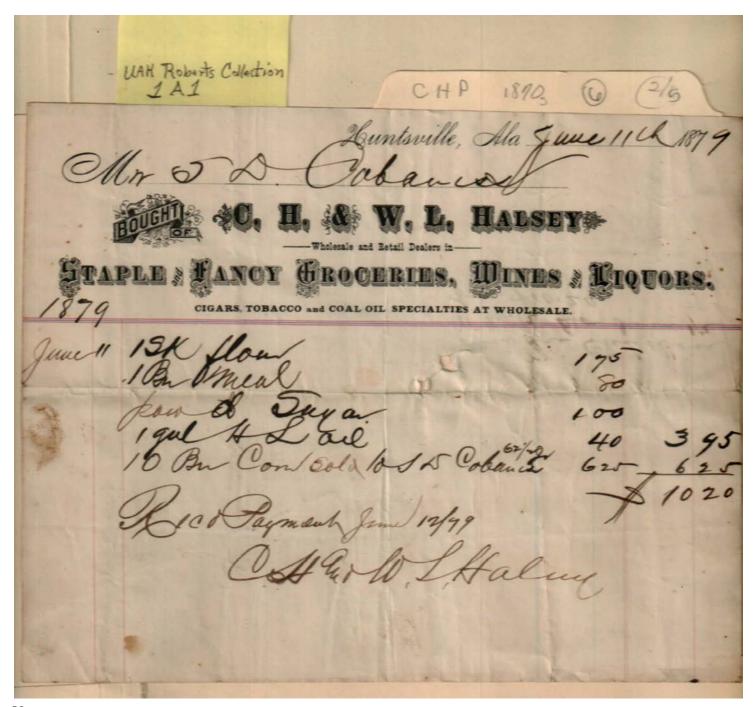

Cabaniss, S. D.

Halsey, C. H. & W. L.

**Places:** 

Huntsville, AL

**Types:** 

receipt

**Dates:** 

June 12, 1879

#### Frances Cabaniss Roberts Collection: Series 1A, Box 1, Folder 6 Bills and receipts of family life, 1870s (2 of 5) Image 18 r01a01-06-000-0018 Contents

<u>Index</u> **About** 

**Types:** receipt

**Dates:** 

June 12, 1879

Image 19 r01a01-06-000-0019 Contents Index About

Names:

Cabaniss, S. D.

Halsey, C. H. & W. L.

Places:

Huntsville, AL

**Types:** 