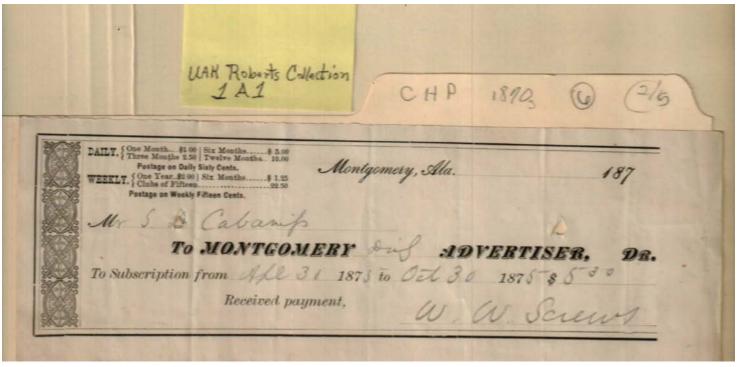

Names:

Cabaniss, S. D.

Montgomery Advertiser Screws, W. W.

**Places:** 

Montgomery, AL

**Types:** 

receipt

**Dates:** 

1875

Image 30 r01a01-06-000-0030 Contents Index About

Names:

Cabaniss, S. D.

Places:

Huntsville, AL

**Types:** 

envelope