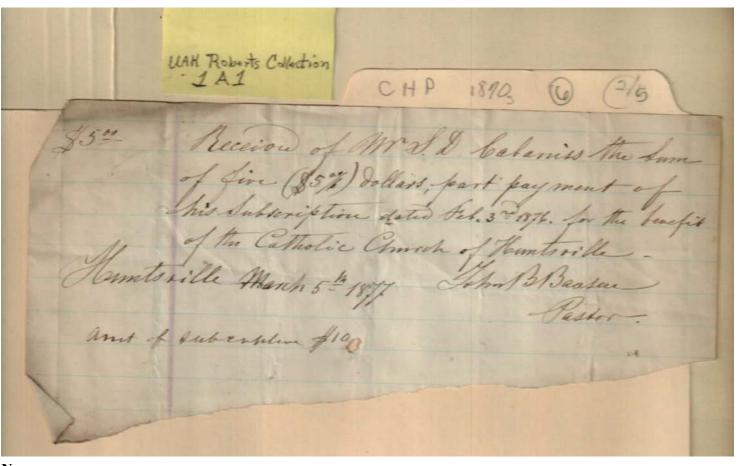

**Types:** 

receipt

**Dates:** 

June 3, 1879

Image 3 r01a01-06-000-0003 <u>Contents</u> <u>Index</u> <u>About</u>

Names:

Cabaniss, Fannie

Cabaniss, S. D.

Cruse, M. A.

**Places:** 

Huntsville, AL

**Types:** 

receipt

**Dates:** 

Feb 1, 1872

Image 4 r01a01-06-000-0004 Contents Index About