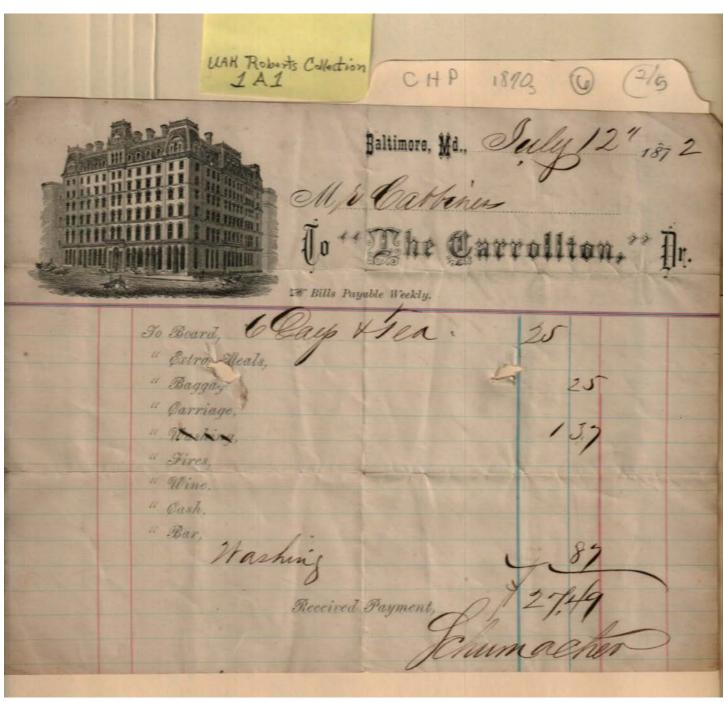

Image 1 r01a01-06-000-0001 Contents Index About

Names:

Cabaniss, Mr.

Carrollton, The (Hotel)

Places:

Baltimore, MD

**Types:** 

receipt

**Dates:** 

July 12, 1872

Image 2 r01a01-06-000-0002 <u>Contents Index About</u>

Names:

Cabaniss, S. D.

Campbell, A. & Son

Places:

Huntsville, AL