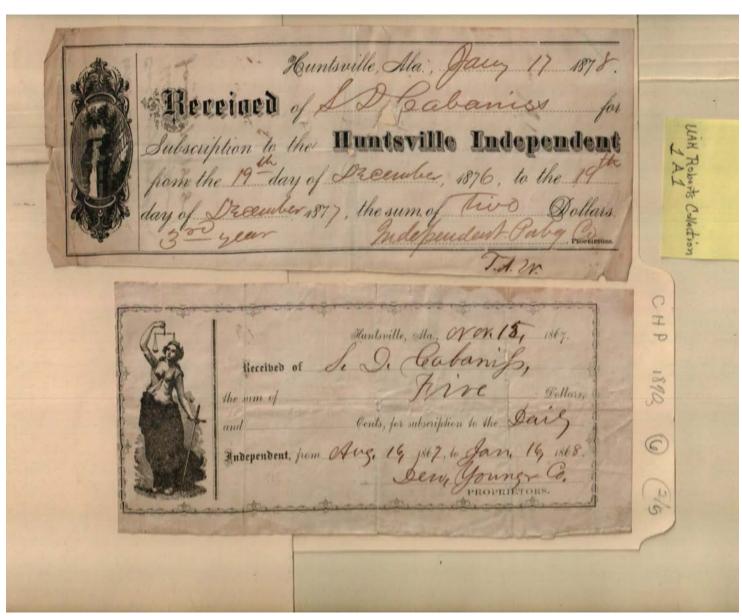

Image 1 r01a01-06-000-0001 Contents Index About

Names:

Cabaniss, Mr.

Carrollton, The (Hotel)

Places:

Baltimore, MD

**Types:** 

receipt

**Dates:** 

July 12, 1872

Image 2 r01a01-06-000-0002 <u>Contents Index About</u>

Names:

Cabaniss, S. D.

Campbell, A. & Son

Places:

Huntsville, AL