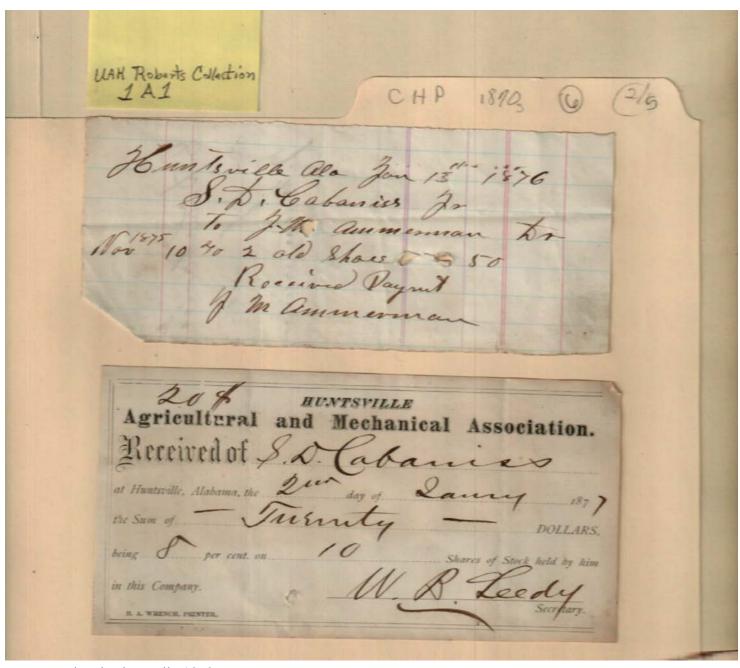

Huntsville Agricultural & Mechanical Assoc.

Image 25 r01a01-06-000-0025 Contents Index About

Error noted on back. Really 1878

Names:

Ammerman, J. M. Cabaniss, S. D.

Cabaniss, S. D., Jr.

Huntsville Agricultural & Mechanical Assoc. Leedy, W. B.

**Places:** 

Huntsville, AL

Types:

receipt

**Dates:** 

Jan 13, 1876

Jan 2, 1877

Image 26 r01a01-06-000-0026 Contents Index About