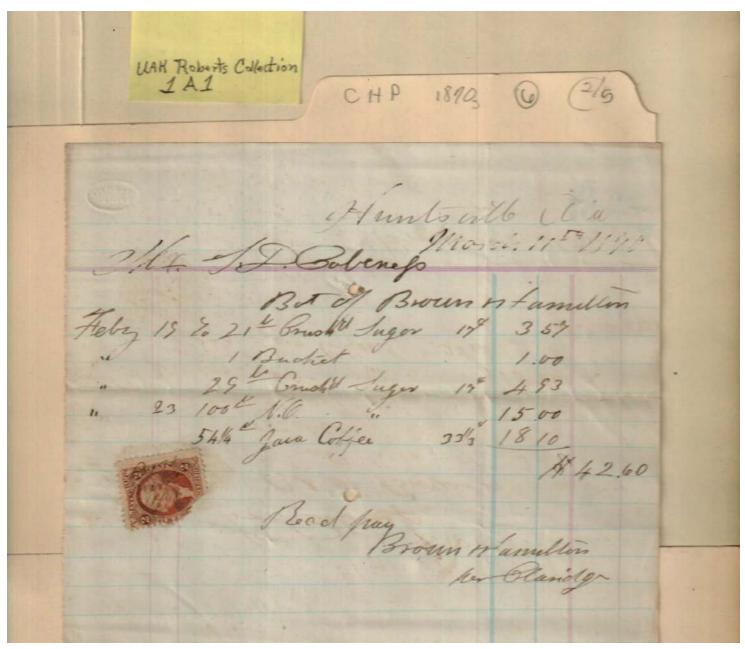

Cabaniss, S. D.

Coxe & Coltart

Places:

Huntsville, AL

**Types:** 

account

**Dates:** 

Oct 31, 1870

Image 6 r01a01-06-000-0006 Contents Index About

Names:

Cabaniss, S. D, Sr.

Campbell & Baily

Places:

Huntsville, AL

**Types:** 

receipt