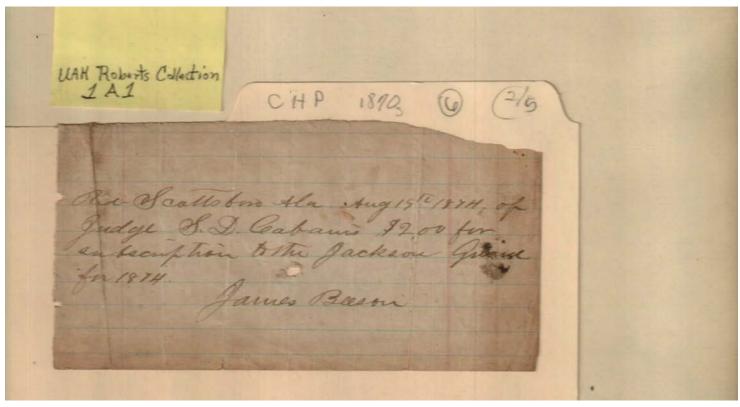

**Dates:** 

Dec 22, 1877

Image 32 r01a01-06-000-0032 <u>Contents</u> <u>Index</u> <u>About</u>

Names:

Cabaniss, S. D. Jackson, James W.

Montgomery Advertiser Screws, W. W.

Places:

Montgomery, AL

**Types:** 

receipt

**Dates:** 

Oct 28, 1873

Image 33 r01a01-06-000-0033 <u>Contents</u> <u>Index</u> <u>About</u>

Names:

Able, Jere & Son

Cabaniss, S.