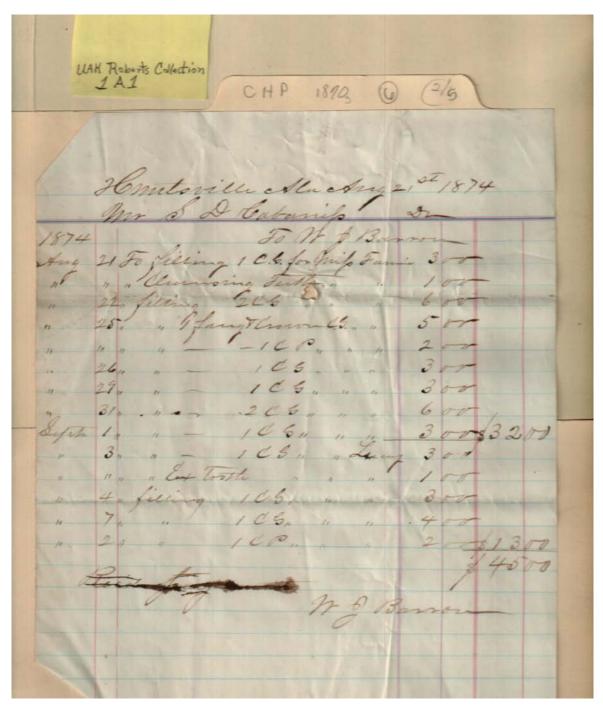

**Dates:** 

Dec 22, 1877

Image 32 r01a01-06-000-0032 <u>Contents</u> <u>Index</u> <u>About</u>

Names:

Cabaniss, S. D. Jackson, James W.

Montgomery Advertiser Screws, W. W.

Places:

Montgomery, AL

**Types:** 

receipt

**Dates:** 

Oct 28, 1873

Image 33 r01a01-06-000-0033 <u>Contents</u> <u>Index</u> <u>About</u>

Names:

Able, Jere & Son

Cabaniss, S.