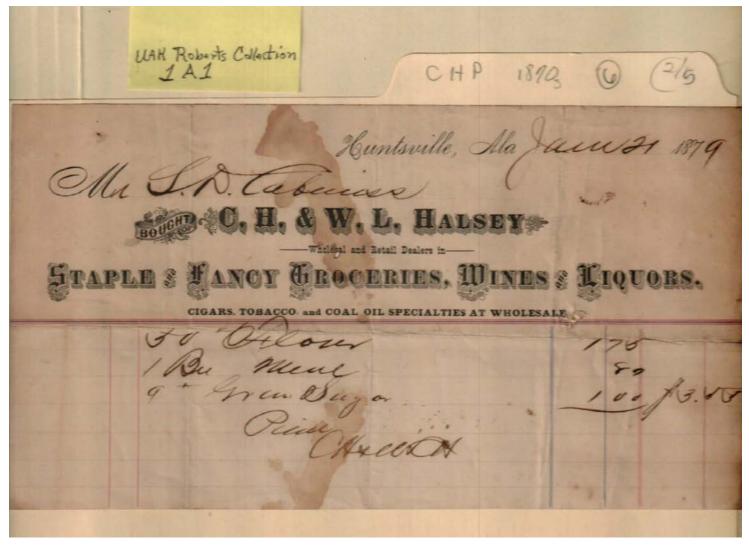

**Types:** 

receipt

**Dates:** 

June 3, 1879

Image 3 r01a01-06-000-0003 <u>Contents</u> <u>Index</u> <u>About</u>

Names:

Cabaniss, Fannie

Cabaniss, S. D.