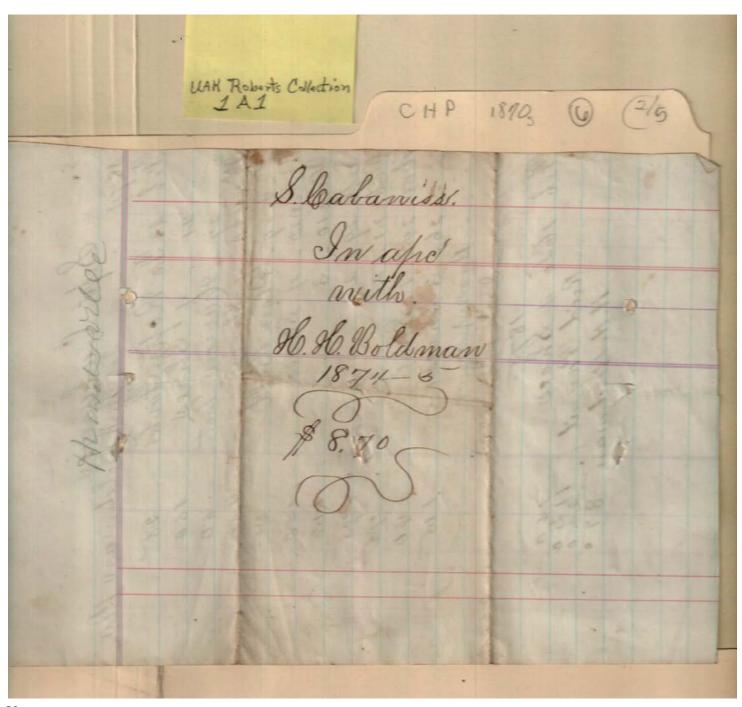

Cruse, M. A.

**Places:** 

Huntsville, AL

**Types:** 

receipt

**Dates:** 

Feb 1, 1872

Image 4 r01a01-06-000-0004 Contents Index About

Names:

Cabaniss, Lucie

Cabaniss, Mrs.

Clay, Mrs.

**Types:** 

receipt

Image 5 r01a01-06-000-0005 <u>Contents</u> <u>Index</u> <u>About</u>

Names: