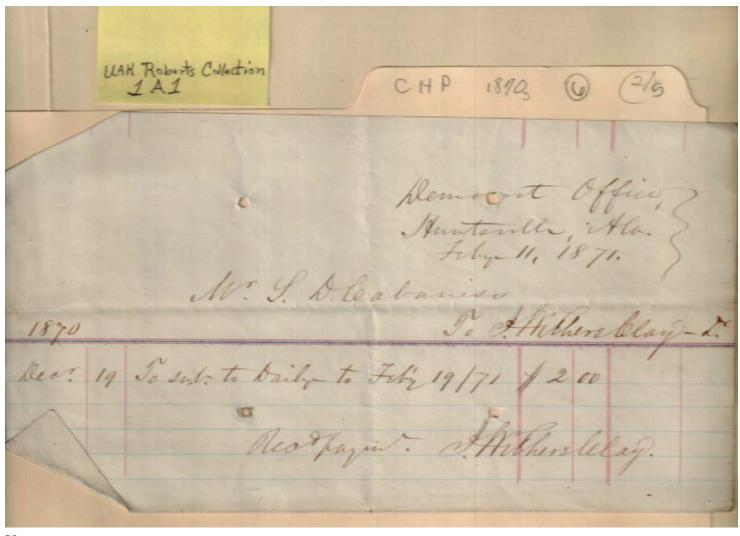

receipt

**Dates:** 

Nov 1, 1871

Image 12 r01a01-06-000-0012 <u>Contents</u> <u>Index</u> <u>About</u>

Names:

Cabaniss, S. D.

Clay, J. Withers

Places:

Huntsville, AL

**Types:** 

receipt

**Dates:** 

Feb 11, 1871

Image 13 r01a01-06-000-0013 <u>Contents</u> <u>Index</u> <u>About</u>

Names:

Cabaniss, S. D.