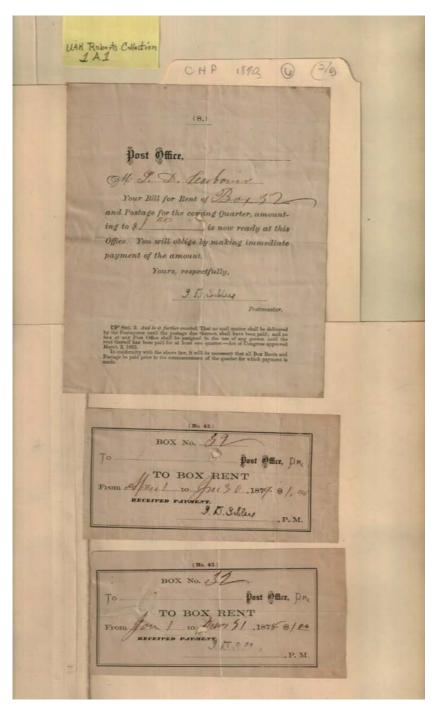

Names:

Cabaniss, Lucie

Cabaniss, Mrs.

Clay, Mrs.

**Types:** 

receipt

Image 5 r01a01-06-000-0005 <u>Contents</u> <u>Index</u> <u>About</u>

Names:

Cabaniss, S. D.

Coxe & Coltart

Places:

Huntsville, AL

**Types:** 

account

**Dates:** 

Oct 31, 1870