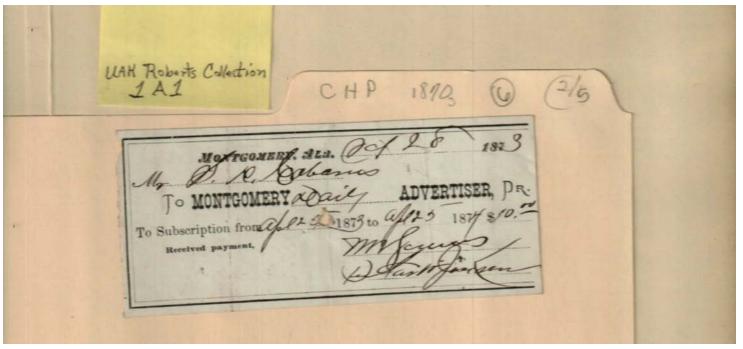

**Dates:** 

Dec 22, 1877

Image 32 r01a01-06-000-0032 <u>Contents</u> <u>Index</u> <u>About</u>

Names:

Cabaniss, S. D. Jackson, James W.

Montgomery Advertiser Screws, W. W.

Places:

Montgomery, AL

**Types:** 

receipt

**Dates:** 

Oct 28, 1873

Image 33 r01a01-06-000-0033 <u>Contents</u> <u>Index</u> <u>About</u>

Names:

Able, Jere & Son

Cabaniss, S.