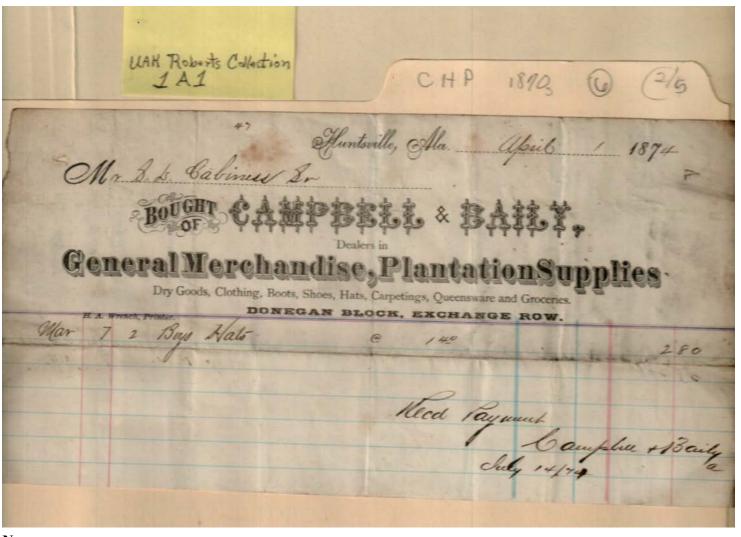

Image 6 r01a01-06-000-0006 Contents Index About

Names:

Cabaniss, S. D, Sr.

Campbell & Baily

Places:

Huntsville, AL

**Types:** 

receipt

**Dates:** 

Juily 14, 1874

Image 7 r01a01-06-000-0007 <u>Contents</u> <u>Index</u> <u>About</u>

Names:

Cabaniss, Fannie

Cabaniss, S. D.

Cruse, M. A.

**Places:** 