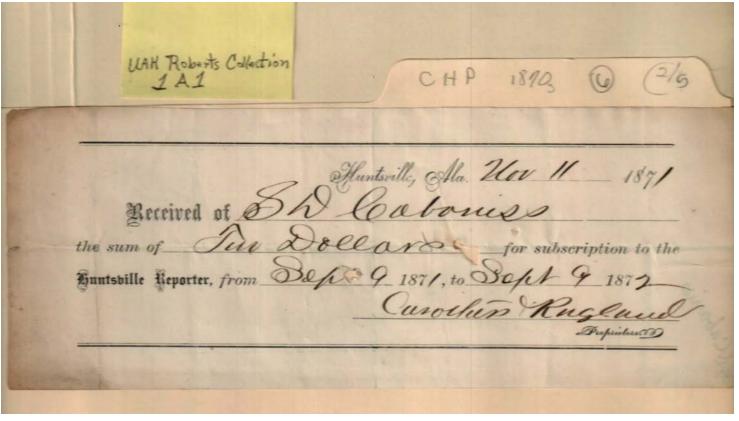

July 11, 1872

Image 11 r01a01-06-000-0011 Contents Index About

Names:

Cabaniss, S. D.

Ragland, Carothers

**Places:** 

Huntsville, AL

**Types:** 

receipt

**Dates:** 

Nov 1, 1871

Image 12 r01a01-06-000-0012 <u>Contents</u> <u>Index</u> <u>About</u>

Names:

Cabaniss, S. D.

Clay, J. Withers

Places: