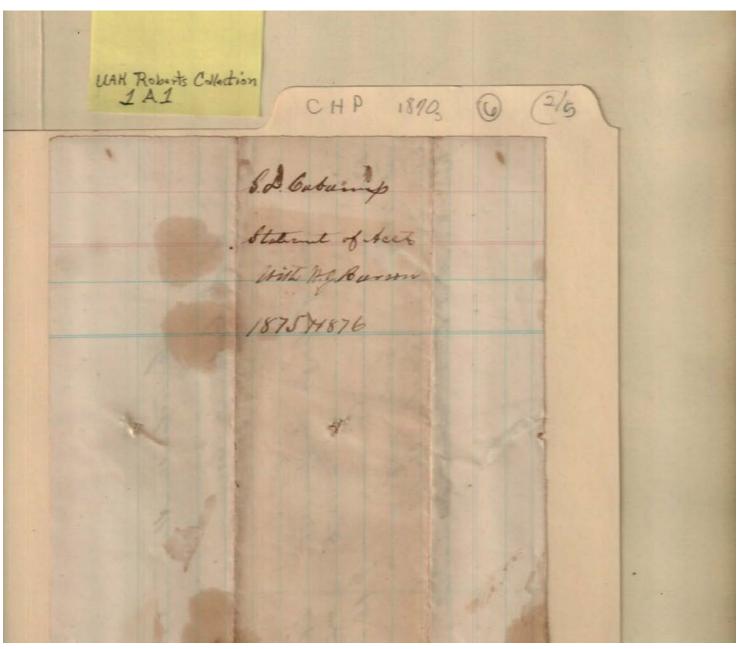

Names:

Ammerman, J. M.

Cabaniss, S. D., Jr.

**Types:** 

account

Image 27 r01a01-06-000-0027 <u>Contents</u> <u>Index</u> <u>About</u>

Names:

Andrews, John