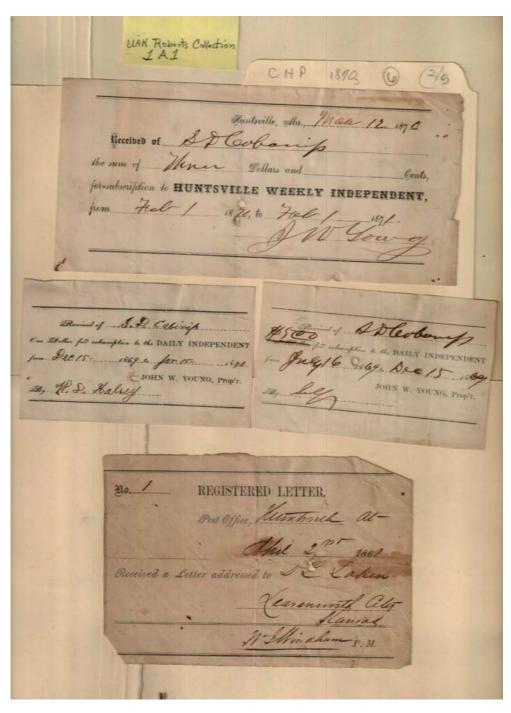

**Types:** 

receipt

**Dates:** 

June 3, 1879

Image 3 r01a01-06-000-0003 <u>Contents</u> <u>Index</u> <u>About</u>

Names:

Cabaniss, Fannie

Cabaniss, S. D.

Cruse, M. A.

**Places:** 

Huntsville, AL

**Types:** 

receipt

**Dates:** 

Feb 1, 1872

Image 4 r01a01-06-000-0004 Contents Index About