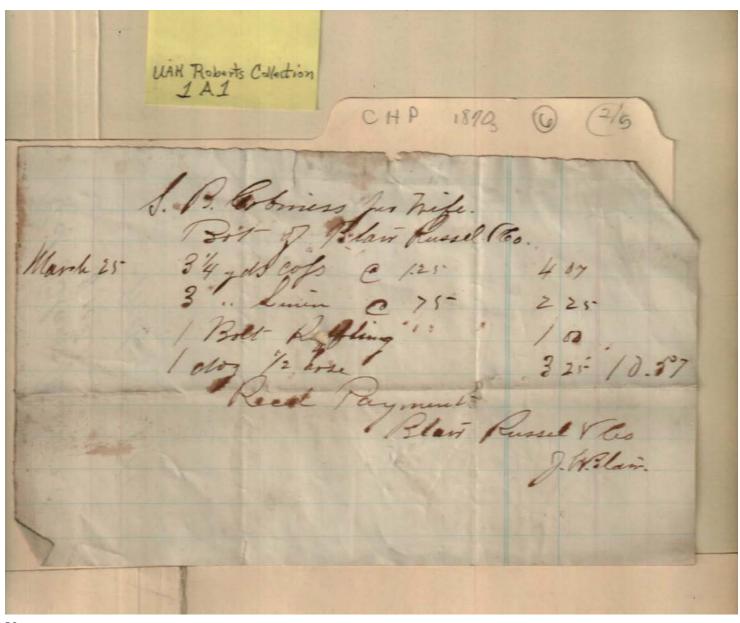

#### Frances Cabaniss Roberts Collection: Series 1A, Box 1, Folder 6 Bills and receipts of family life, 1870s (2 of 5) Image 9 r01a01-06-000-0009 <u>Contents</u>

<u>Index</u> **About** 

Names:

Cabaniss, S. D.

Clay, J. W.

**Places:** 

Huntsville, AL

**Types:** 

receipt

**Dates:** 

July 19, 1876

Image 10 r01a01-06-000-0010 <u>Contents</u> <u>Index</u> <u>About</u>