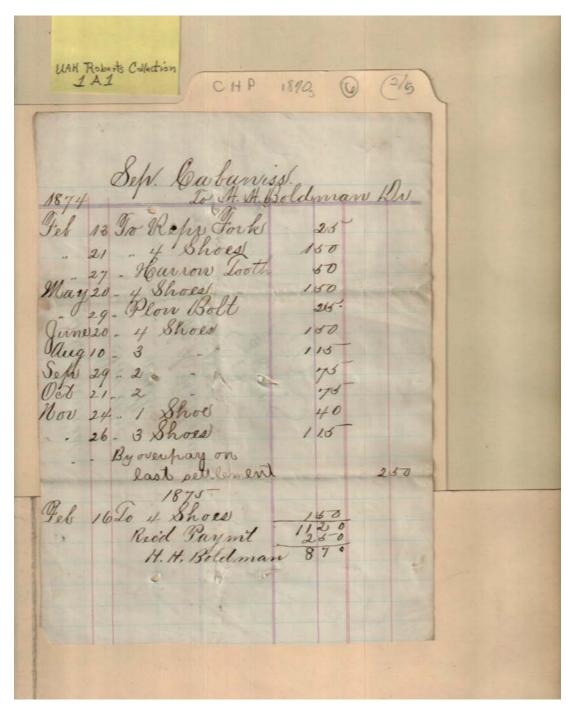

Names:

Cabaniss, Lucie

Cabaniss, Mrs.

Clay, Mrs.

**Types:** 

receipt

Image 5 r01a01-06-000-0005 <u>Contents</u> <u>Index</u> <u>About</u>

Names:

Cabaniss, S. D.

Coxe & Coltart

Places:

Huntsville, AL

**Types:** 

account

**Dates:** 

Oct 31, 1870