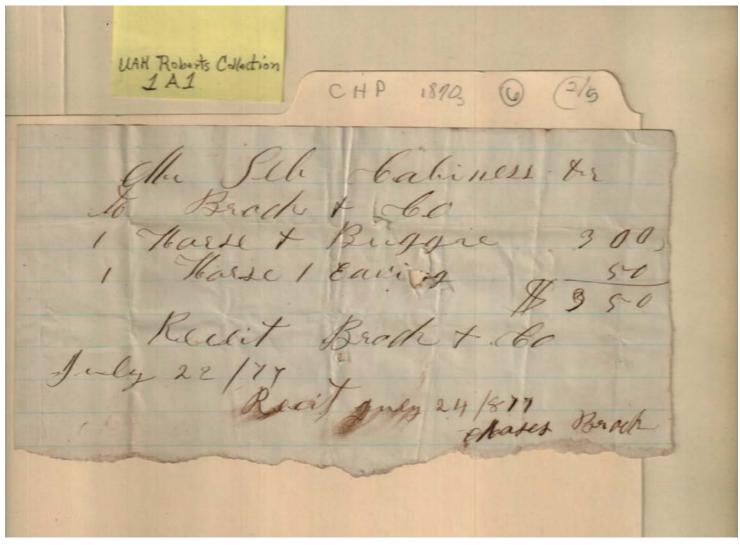

Image 6 r01a01-06-000-0006 Contents Index About

Names:

Cabaniss, S. D, Sr.

Campbell & Baily

Places:

Huntsville, AL

**Types:** 

receipt

**Dates:** 

Juily 14, 1874

Image 7 r01a01-06-000-0007 <u>Contents</u> <u>Index</u> <u>About</u>

Names:

Cabaniss, Fannie

Cabaniss, S. D.

Cruse, M. A.

**Places:** 