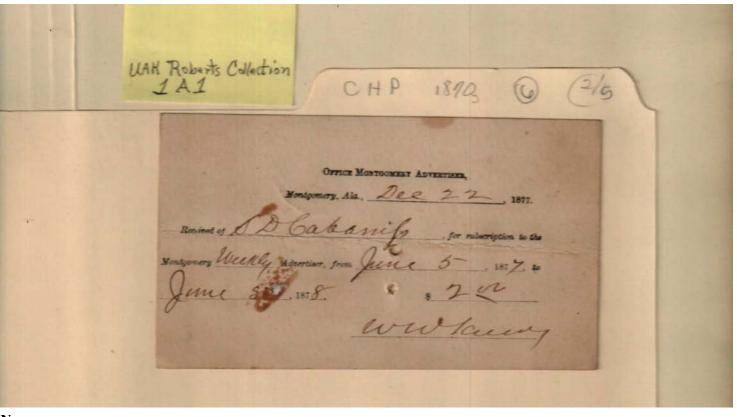

Image 31 r01a01-06-000-0031 Contents Index About

Names:

Cabaniss, S. D.

Montgomery Advertiser Screws, W. W.

**Places:** 

Montgomery, AL

**Types:** 

receipt

**Dates:** 

Dec 22, 1877

Image 32 r01a01-06-000-0032 <u>Contents</u> <u>Index</u> <u>About</u>

Names:

Cabaniss, S. D. Jackson, James W.

Montgomery Advertiser Screws, W. W.

Places:

Montgomery, AL