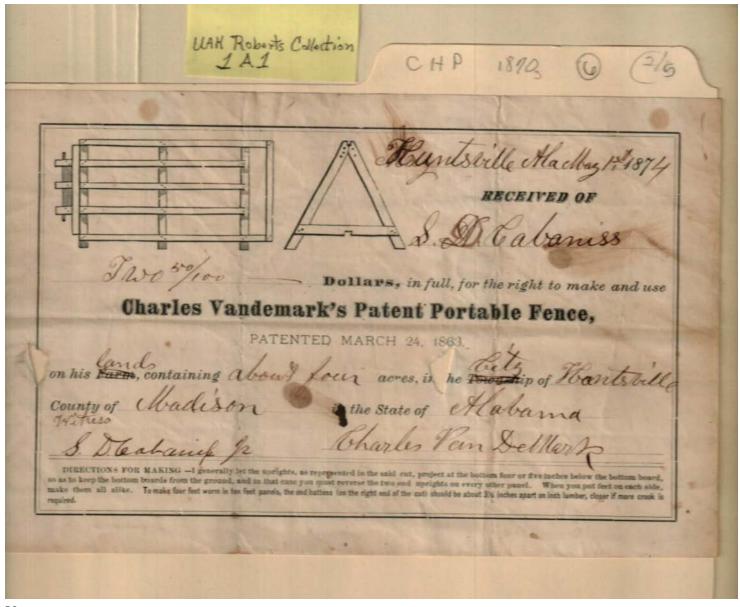

Dec 24, 1875

Image 42 r01a01-06-000-0042 <u>Contents</u> <u>Index</u> <u>About</u>

Names:

Cabaniss, S. D.

Cabaniss, S. D., Jr.

Van DeMark, Charles

**Places:** 

Huntsville, AL

**Types:** 

receipt

**Dates:** 

May 1, 1874

Image 43 r01a01-06-000-0043 <u>Contents</u> <u>Index</u> <u>About</u>

Names:

Cabaniss, S.

Vanderventer, J. D.