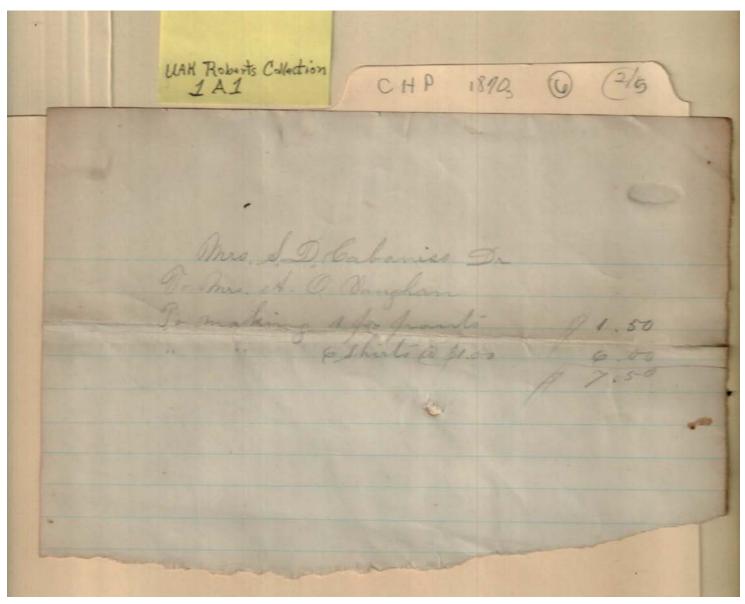

### Frances Cabaniss Roberts Collection: Series 1A, Box 1, Folder 6 Bills and receipts of family life, 1870s (2 of 5) Image 44 r01a01-06-000-0044 Contents

<u>Index</u> <u>About</u>

Names:

Cabaniss, S. D., Mrs.

Vaughan, A. O., Mrs.

**Types:** 

account

Image 45 r01a01-06-000-0045 <u>Contents</u> <u>Index</u> <u>About</u>

Names:

Andrews, John

Cabaniss, S. D.

Ward, F. P.