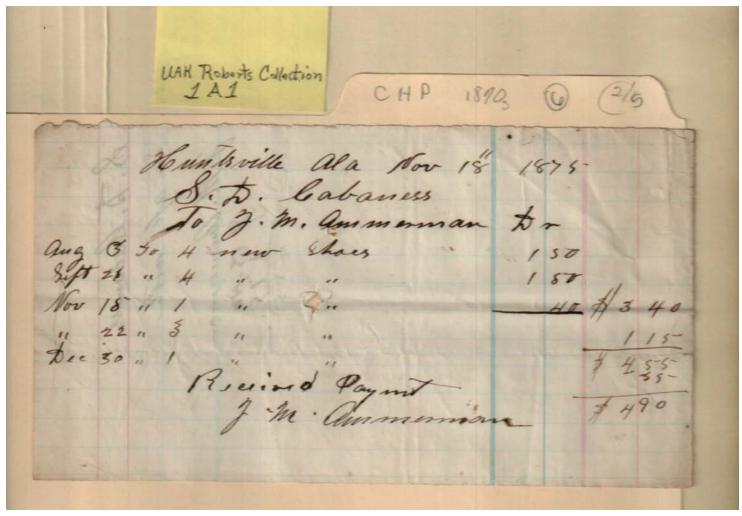

Cabaniss, S. D.

**Types:** 

account

Image 39 r01a01-06-000-0039 Contents Index About

Names:

Ammerman, J. M.

Cabaniss, S. D.

Places:

Huntsville, AL

**Types:** 

receipt

**Dates:** 

Nov 18, 1875

Image 40 r01a01-06-000-0040 Contents Index About

Names:

American, The