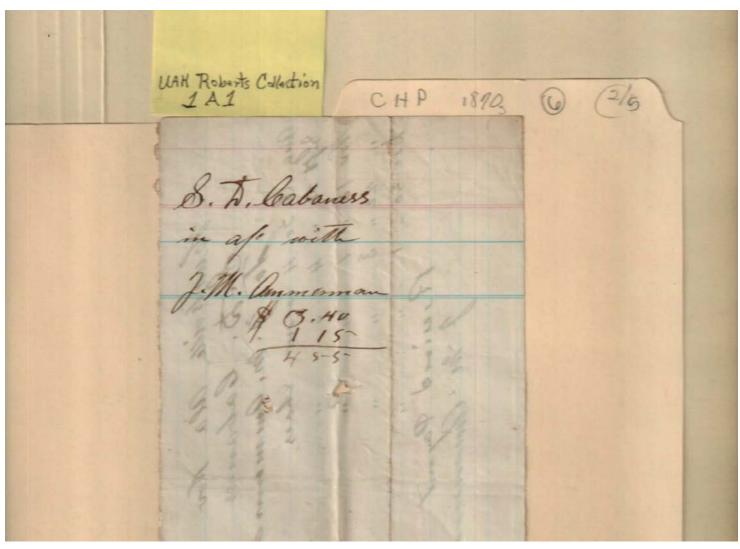

#### **Frances Cabaniss Roberts Collection:** Series 1A, Box 1, Folder 6 Bills and receipts of family life, 1870s (2 of 5) Image 38 r01a01-06-000-0038 <u>Contents</u>

<u>Index</u> **About** 

Names:

Ammerman, J. M.

Cabaniss, S. D.

**Types:** 

account

Image 39 r01a01-06-000-0039 Contents Index About

Names:

Ammerman, J. M.

Cabaniss, S. D.

Places: