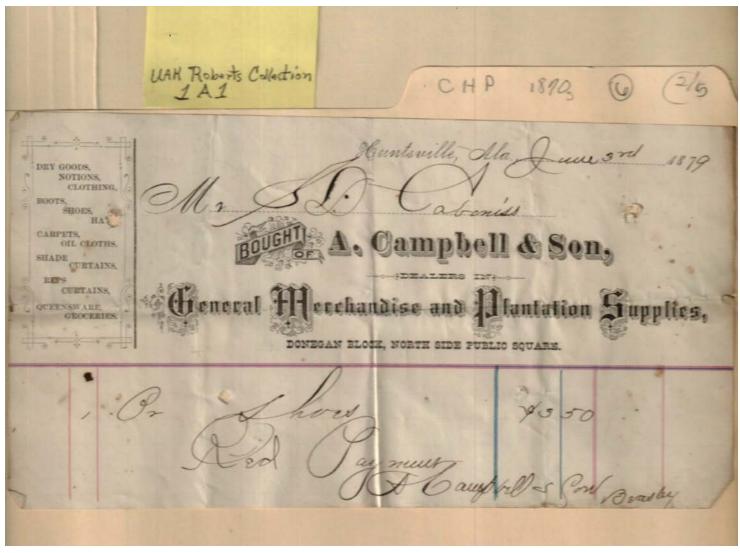

**Dates:** 

July 12, 1872

Image 2 r01a01-06-000-0002 <u>Contents Index About</u>

Names:

Cabaniss, S. D.

Campbell, A. & Son

Places:

Huntsville, AL

**Types:** 

receipt

**Dates:** 

June 3, 1879

Image 3 r01a01-06-000-0003 <u>Contents</u> <u>Index</u> <u>About</u>

Names:

Cabaniss, Fannie

Cabaniss, S. D.