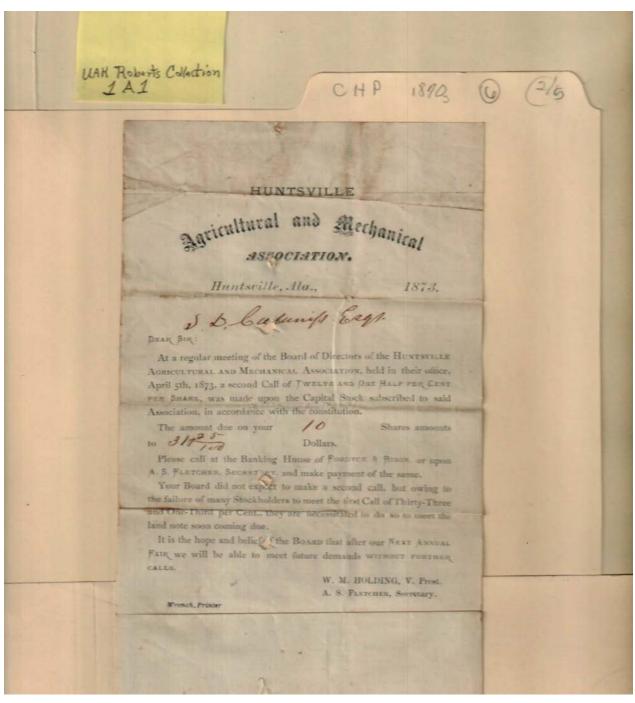

Fletcher, A. S.

Places:

Huntsville, AL

**Types:** 

correspondence

**Dates:** 

1873

Holding, W. M.

Huntsville Agricultural & Mechanical Assoc.

Image 25 r01a01-06-000-0025 Contents Index About

Error noted on back. Really 1878

Names:

Ammerman, J. M. Cabaniss, S. D.

Cabaniss, S. D., Jr.

Huntsville Agricultural & Mechanical Assoc. Leedy, W. B.