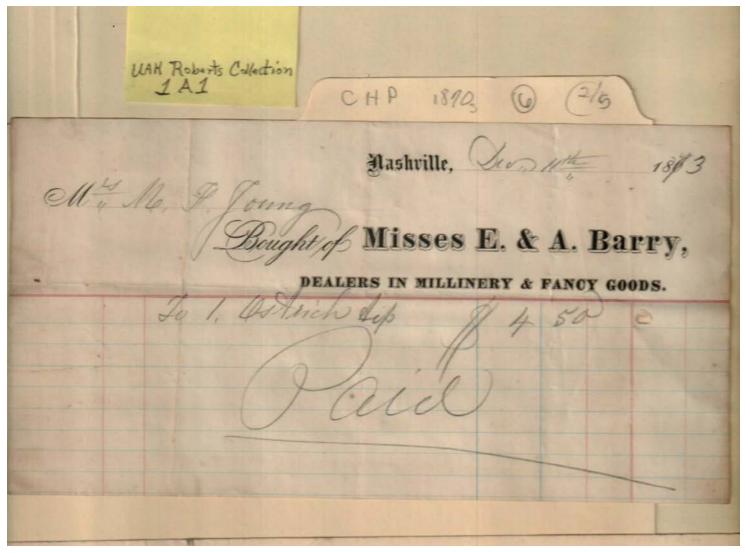

aces:** 

Scottsboro, AL

**Types:** 

receipt

**Dates:** 

Aug 15, 1874

Image 84 r01a01-06-000-0084 <u>Contents</u> <u>Index</u> <u>About</u>



Names:

Buskeyy, Provines & Cabaniss, S. D.

Co.

Places:

Huntsville, AL St. Louis, MO

**Types:** 

correspondence

**Dates:** 

Oct 24, 1879

#### Frances Cabaniss Roberts Collection: Series 1A, Box 1, Folder 6 Bills and receipts of family life, 1870s (2 of 5) Image 85 r01a01-06-000-0085 Contents

<u>Index</u> **About** 



Names:

Barron, W. J.

Cabaniss, S. D.

**Types:** 

account

**Dates:** 

1874

Image 86 r01a01-06-000-0086 Contents Index About



Names:

Barron, W. J.

Cabaniss, S. D.

**Places:** 

Huntsville, AL

**Types:** 

receipt

**Dates:** 

Aug 21, 1874

Image 87 r01a01-06-000-0087 <u>Contents</u> <u>Index</u> <u>About</u>



Names:

Barry, E. & A.,

Misses

Places:

Nashville, TN

**Types:** 

receipt

**Dates:** 

Dec 11, 1873

Young, M. F., Mrs.

#### Series 1A, Box 1, Folder 6 **Frances Cabaniss Roberts Collection:** Bills and receipts of family life, 1870s (2 of 5) Image 88 r01a01-06-000-0088 Contents

<u>Index</u> **About** 

| UAH Roberts Collection                  |