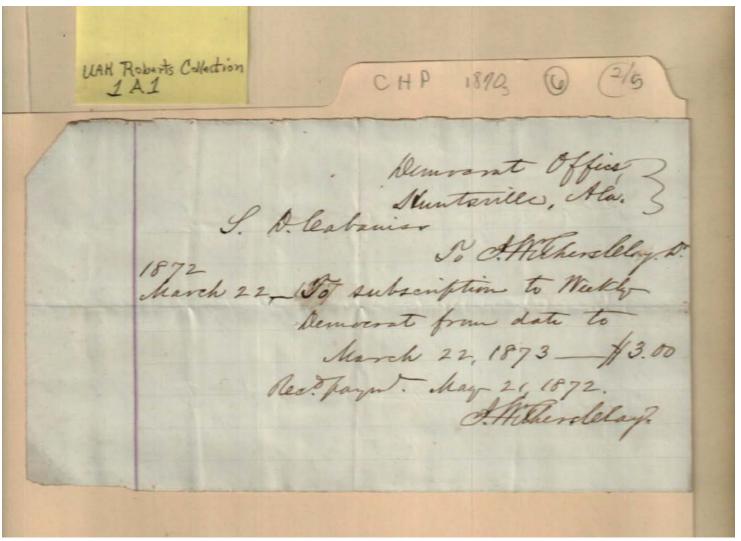

Names:

Cabaniss, S. D.

Clay, J. Withers

Places:

Huntsville, AL

**Types:** 

receipt

**Dates:** 

May 21, 1872

Image 15 r01a01-06-000-0015 Contents **About** <u>Index</u>

Names:

Cabaniss, Fannie

Cabaniss, S. D.

Cruse, M. A.

Places:

Huntsville, AL