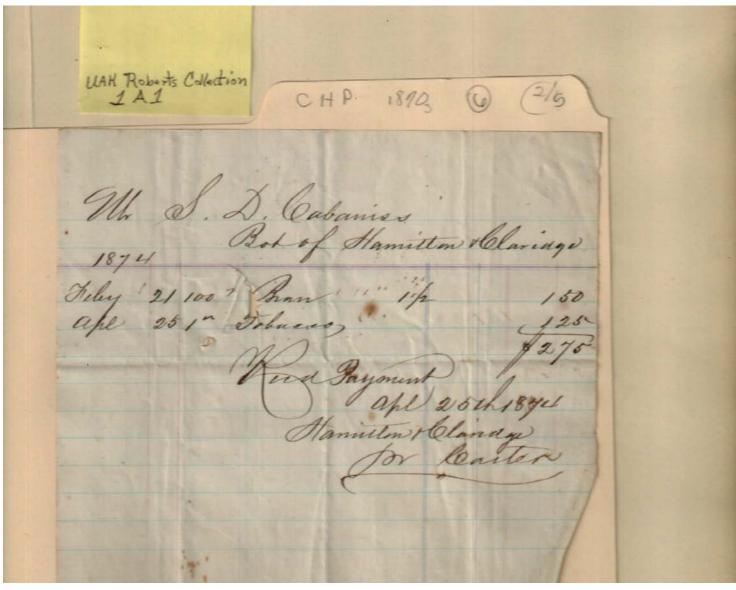

Image 6 r01a01-06-000-0006 Contents Index About

Names:

Cabaniss, S. D, Sr.

Campbell & Baily

Places:

Huntsville, AL

**Types:** 

receipt

**Dates:** 

Juily 14, 1874

Image 7 r01a01-06-000-0007 <u>Contents</u> <u>Index</u> <u>About</u>

Names:

Cabaniss, Fannie

Cabaniss, S. D.

Cruse, M. A.

**Places:** 