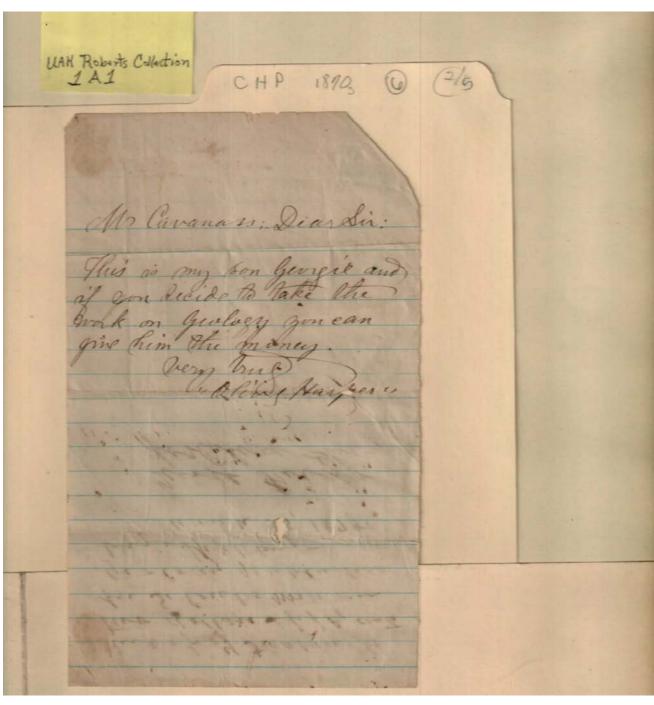

Cabaniss, S. D.

Halsey, C. H. & W. L.

**Places:** 

Huntsville, AL

**Types:** 

receipt

**Dates:** 

June 12, 1879

#### Frances Cabaniss Roberts Collection: Series 1A, Box 1, Folder 6 Bills and receipts of family life, 1870s (2 of 5) Image 18 r01a01-06-000-0018 Contents

<u>Index</u> **About** 

**Types:** receipt

**Dates:** 

June 12, 1879

Image 19 r01a01-06-000-0019 Contents Index About

Names:

Cabaniss, S. D.

Halsey, C. H. & W. L.

Places:

Huntsville, AL

**Types:** 