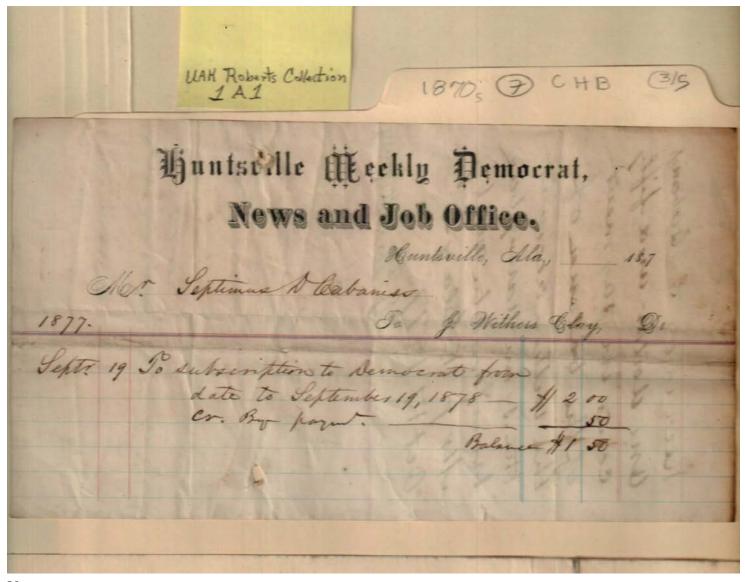

Cabaniss, Septimus

D.

Places:

Huntsville, AL

**Types:** 

receipt

**Dates:** 

September 19, 1877

Clay, JU. Withers

Huntsville Weekly Democrat

Image 17 r01a01-07-000-0132 <u>Contents</u> <u>Index</u> <u>About</u>

Names:

Cabaniss, S. D.

Young, J. Bassett

**Types:** 

receipt