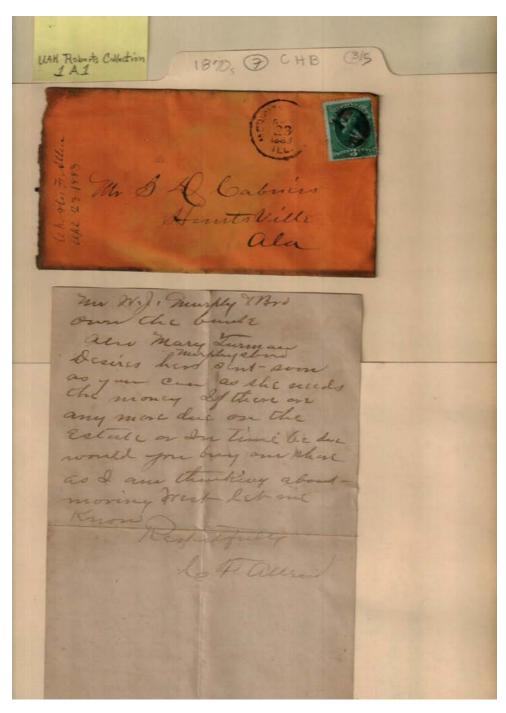

#### Frances Cabaniss Roberts Collection: Series 1A, Box 1, Folder 7 Bills and receipts of family life, 1870s (3 of 5) Image 12 r01a01-07-000-0127 <u>Contents</u>

<u>Index</u> **About** 

Names:

Bibb, Joe