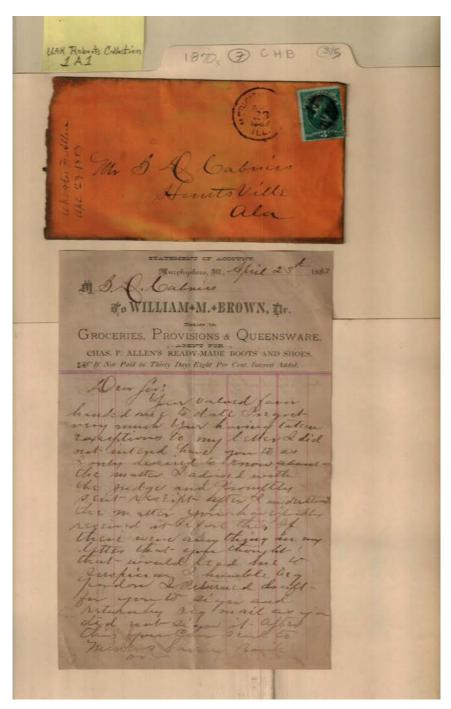

#### Frances Cabaniss Roberts Collection: Series 1A, Box 1, Folder 7 Bills and receipts of family life, 1870s (3 of 5) Image 12 r01a01-07-000-0127 <u>Contents</u>

<u>Index</u> **About** 

Names:

Bibb, Joe