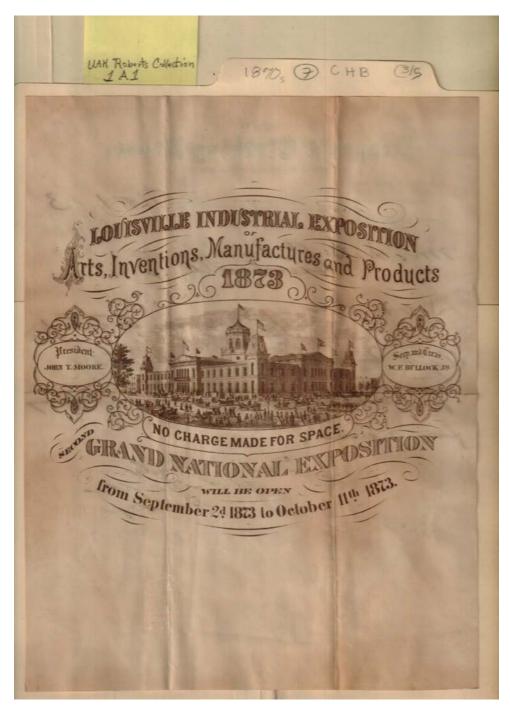

#### Frances Cabaniss Roberts Collection: Series 1A, Box 1, Folder 7 Bills and receipts of family life, 1870s (3 of 5) Image 12 r01a01-07-000-0127 <u>Contents</u>

<u>Index</u> **About** 

Names:

Bibb, Joe