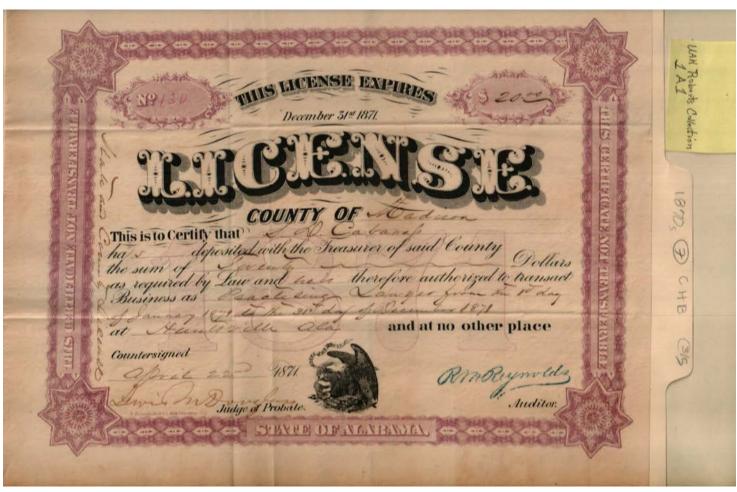

Image 1 r01a01-07-000-0116 Contents Index About

Names:

Cabaniss, S. D.

**Places:** 

Huntsville, Madison Co., AL

**Types:** 

license

**Dates:** 

April 22, 1871

Image 2 r01a01-07-000-0117 Contents Index About

Names:

Cabaniss, Septimus

**Types:** 

memo

Image 3 r01a01-07-000-0118 <u>Contents</u> <u>Index</u> <u>About</u>

Names: