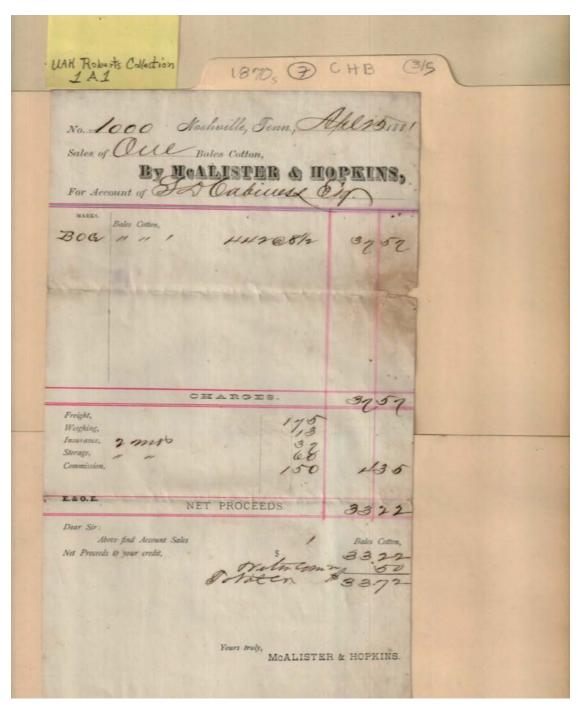

April 25, 1881

Image 8 r01a01-07-000-0123 <u>Contents</u> <u>Index</u> <u>About</u>

Names:

Cabaniss, S. D.

McAlister & Hopkins

**Places:** 

Nashville, TN

**Types:** 