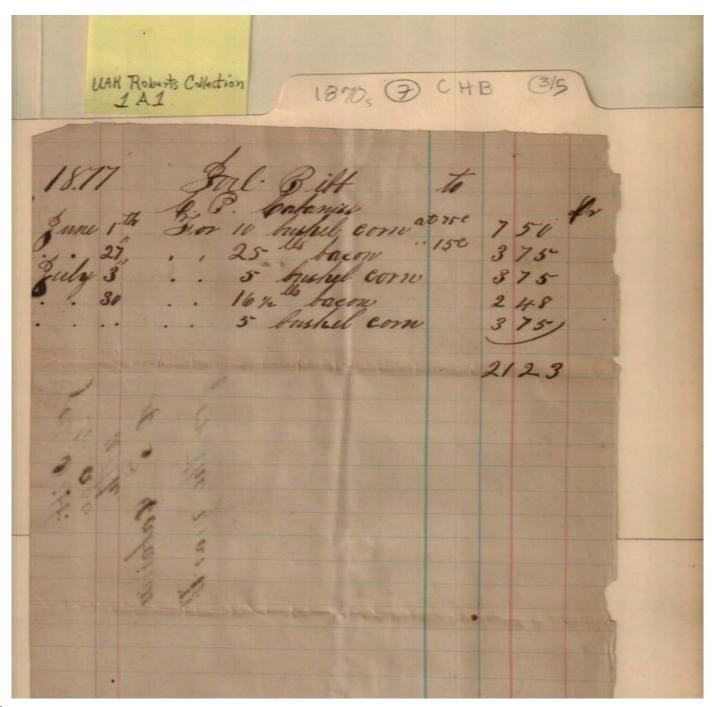

#### Frances Cabaniss Roberts Collection: Series 1A, Box 1, Folder 7 Bills and receipts of family life, 1870s (3 of 5) Image 12 r01a01-07-000-0127 <u>Contents</u>

<u>Index</u> **About** 

Names:

Bibb, Joe

Cabaniss, C. P.

**Types:** 

account

**Dates:** 

1877

Image 13 r01a01-07-000-0128 Contents Index About

Names:

Bibb, Joel

Cabaniss, C. P.

**Types:** 

account

**Dates:** 

1877

Image 14 r01a01-07-000-0129 Contents Index About

Names:

Cabaniss, Charles P.