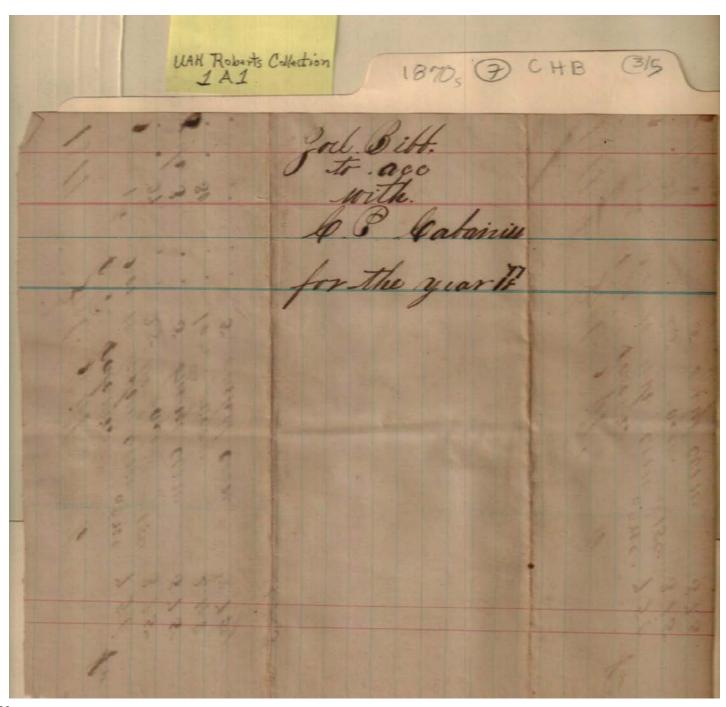

#### Frances Cabaniss Roberts Collection: Series 1A, Box 1, Folder 7 Bills and receipts of family life, 1870s (3 of 5) Image 12 r01a01-07-000-0127 <u>Contents</u>

<u>Index</u> **About** 

Names:

Bibb, Joe

Cabaniss, C. P.

**Types:** 

account

**Dates:** 

1877

Image 13 r01a01-07-000-0128 Contents Index About

Names:

Bibb, Joel