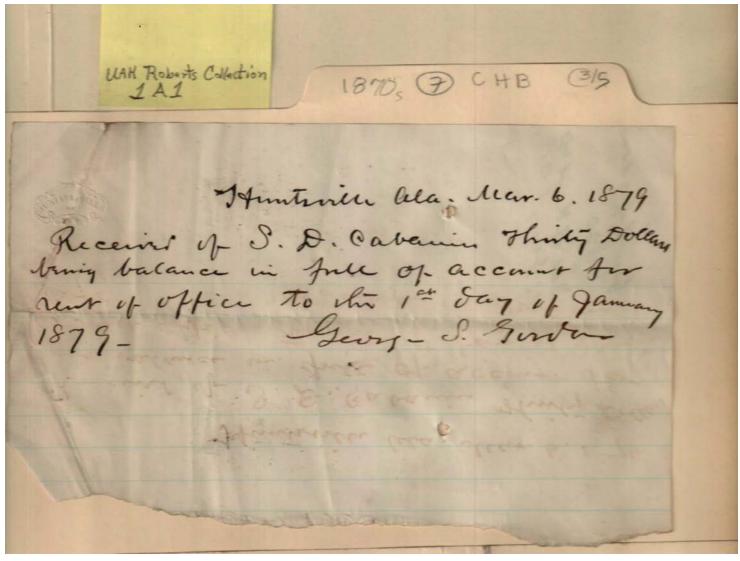

#### Frances Cabaniss Roberts Collection: Series 1A, Box 1, Folder 7 Bills and receipts of family life, 1870s (3 of 5) Image 12 r01a01-07-000-0127 <u>Contents</u>

<u>Index</u> **About** 

Names:

Bibb, Joe