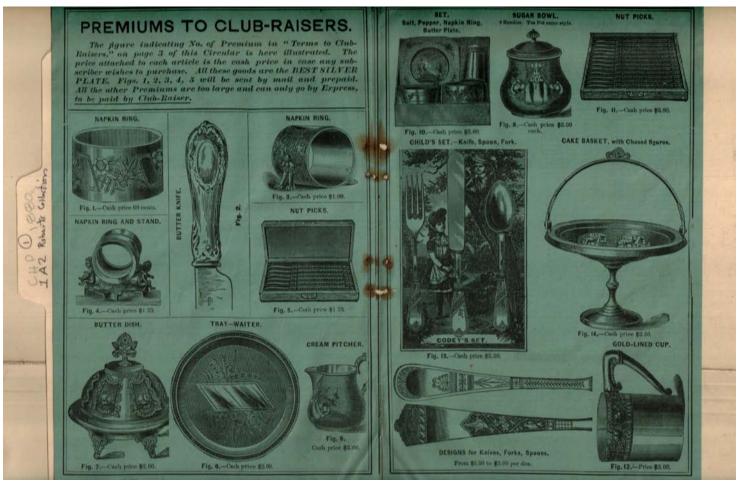

### **Frances Cabaniss Roberts Collection:** Series 1A, Box 2, Folder 1 Bills and receipts of family life, 1880s Image 4 r01a02-01-000-0007 Con

Contents <u>Index</u> **About** 

|                                                                           | 1 A2 Roberts Gillections                                                       |
|---------------------------------------------------------------------------|--------------------------------------------------------------------------------|
| the sum of                                                                | State of Alabama, Madison County, Ded 12 1881.  ED of & Da Gauriso 70 Dollars. |
| being in full of the am State Tax on Real State Tax on Person             | one of faces due the State of Alabama for the year 1881.  Dolle. Cts. 2.2.75   |
|                                                                           | James & Ward Tax Collector.                                                    |
| No. 6                                                                     | State of Alabama, Madison County.                                              |
| the sum of Jabeing in full of the un                                      | Editor.                                                                        |
| County Tax, Person Special County Tax, Assessor's Fees, Collector's Fees, | Imperty.                                                                       |
| 0.00                                                                      | James 16 Ward Tax billector.                                                   |
|                                                                           |                                                                                |
|                                                                           | City Fares 1841                                                                |
| Sta                                                                       | te County Vayes /58                                                            |

#### Names:

Cabaniss, S. D.

#### Places:

Madison Co., AL

### **Types:**

taxes

#### **Dates:**

Dec 12, 1881