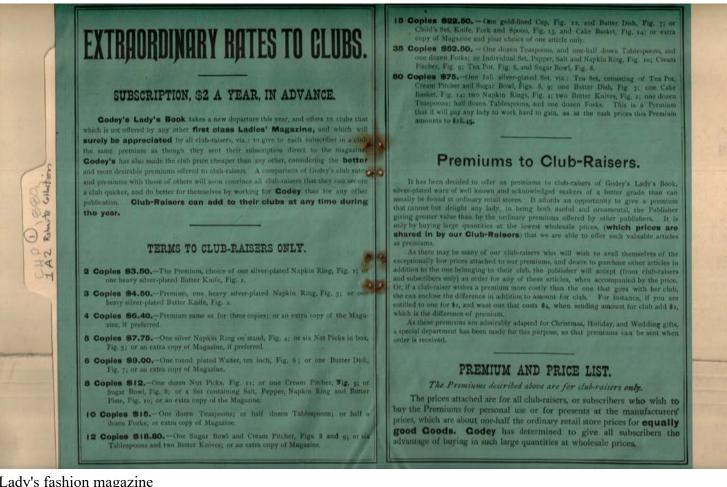

**Types:** 

receipt

**Dates:** 

Jan 3, 1888

Bills and receipts of family life, 1880s
Image 3 r01a02-01-000-0006 Contents Index About

**Types:** 

receipt

**Dates:** 

March 12, 1888

### **Frances Cabaniss Roberts Collection:** Series 1A, Box 2, Folder 1 Bills and receipts of family life, 1880s Image 4 r01a02-01-000-0007 Con

Contents <u>Index</u> **About** 

|                                                                           | 1 A2 Roberts Gillections                                                       |
|---------------------------------------------------------------------------|--------------------------------------------------------------------------------|
| the sum of                                                                | State of Alabama, Madison County, Ded 12 1881.  ED of & Da Gauriso 70 Dollars. |
| being in full of the am State Tax on Real State Tax on Person             | one of faces due the State of Alabama for the year 1881.  Dolle. Cts. 2.2.75   |
|                                                                           | James & Ward Tax Collector.                                                    |
| No. 6                                                                     | State of Alabama, Madison County.                                              |
| the sum of Jabeing in full of the un                                      | Editor.                                                                        |
| County Tax, Person Special County Tax, Assessor's Fees, Collector's Fees, | Imperty.                                                                       |
| 0.00                                                                      | James 16 Ward Tax billector.                                                   |
|                                                                           |                                                                                |
|                                                                           | City Fares 1841                                                                |
| Sta                                                                       | te County Vayes /58                                                            |