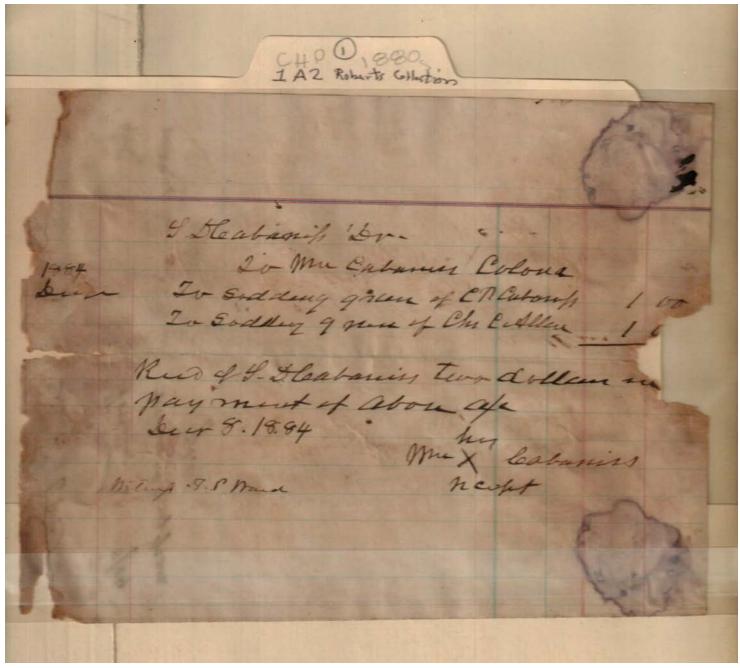

## **Frances Cabaniss Roberts Collection:** Series 1A, Box 2, Folder 1 Bills and receipts of family life, 1880s Image 2 r01a02-01-000-0005 Con

Contents <u>Index</u> **About** 

Names:

Cabaniss, S. D.

Parks & Son

**Types:** 

receipt

**Dates:** 

Jan 3, 1888

Bills and receipts of family life, 1880s
Image 3 r01a02-01-000-0006 Contents Index About

**Types:** 

receipt

**Dates:** 