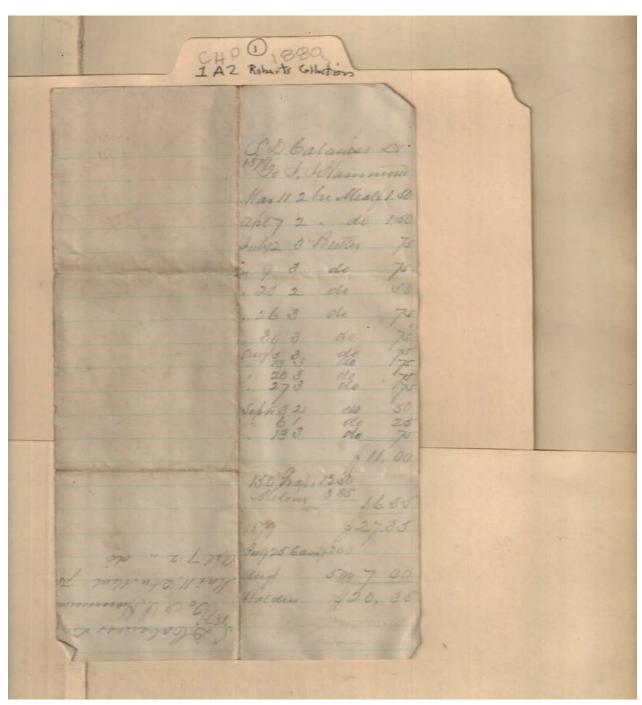

## **Frances Cabaniss Roberts Collection:** Series 1A, Box 2, Folder 1 Bills and receipts of family life, 1880s Image 2 r01a02-01-000-0005 Con

Contents <u>Index</u> **About** 

Names:

Cabaniss, S. D.

Parks & Son

**Types:** 

receipt

**Dates:** 

Jan 3, 1888

Bills and receipts of family life, 1880s
Image 3 r01a02-01-000-0006 Contents Index About

**Types:** 

receipt

**Dates:** 