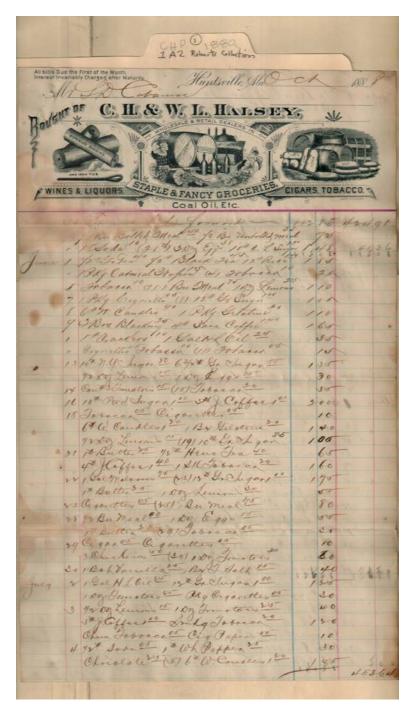

**Types:** 

receipt

**Dates:** 

Jan 3, 1888

Bills and receipts of family life, 1880s
Image 3 r01a02-01-000-0006 Contents Index About

**Types:** 

receipt

**Dates:** 

March 12, 1888

### **Frances Cabaniss Roberts Collection:** Series 1A, Box 2, Folder 1 Bills and receipts of family life, 1880s Image 4 r01a02-01-000-0007 Con

Contents <u>Index</u> **About** 

|                                                                           | 1 A2 Roberts Gillections                                                       |
|---------------------------------------------------------------------------|--------------------------------------------------------------------------------|
| the sum of                                                                | State of Alabama, Madison County, Ded 12 1881.  ED of & Da Gauriso 70 Dollars. |
| being in full of the am State Tax on Real State Tax on Person             | one of faces due the State of Alabama for the year 1881.  Dolle. Cts. 2.2.75   |
|                                                                           | James & Ward Tax Collector.                                                    |
| No. 6                                                                     | State of Alabama, Madison County.                                              |
| the sum of Jabeing in full of the un                                      | Editor.                                                                        |
| County Tax, Person Special County Tax, Assessor's Fees, Collector's Fees, | Imperty.                                                                       |
| 0.00                                                                      | James 16 Ward Tax billector.                                                   |
|                                                                           |                                                                                |
|                                                                           | City Fares 1841                                                                |
| Sta                                                                       | te County Vayes /58                                                            |