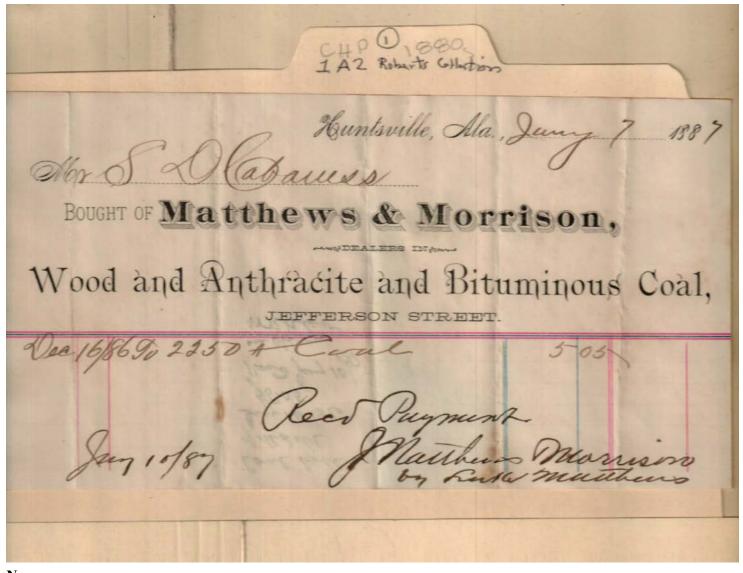

## **Frances Cabaniss Roberts Collection:** Series 1A, Box 2, Folder 1 Bills and receipts of family life, 1880s Image 5 r01a02-01-000-0008 Con

Contents <u>Index</u> **About** 

|                                         | X                  | -           |             |            |               | -               |
|-----------------------------------------|--------------------|-------------|-------------|------------|---------------|-----------------|
|                                         |                    |             |             |            |               |                 |
|                                         |                    |             |             |            |               |                 |
| List of Propert                         |                    |             |             |            |               |                 |
|                                         | n W. Campbell, Tax | Assessor    | of Madis    | on Co.,    | Ala., for Tax | Fear 1887.      |
| Real Esta                               | te. Lands.         | Sect's.     | Town Rang   | No. Acres. | VALUE.        | TAL             |
|                                         |                    |             |             |            |               |                 |
|                                         |                    |             |             |            |               |                 |
|                                         |                    |             |             |            |               | -               |
|                                         |                    |             |             |            |               |                 |
| ***                                     |                    |             |             |            |               |                 |
| *************************************** |                    |             |             |            |               |                 |
| *************************************** |                    | W           |             |            |               |                 |
|                                         |                    | -           |             |            |               |                 |
|                                         |                    |             |             |            |               | ************    |
| *************************************** |                    |             |             |            |               |                 |
| *************************************** |                    |             |             |            |               |                 |
|                                         |                    |             |             |            |               |                 |
|                                         |                    |             |             | 15000000   |               | ***********     |
| *************************************** |                    |             |             |            |               |                 |
|                                         | -                  |             |             |            |               |                 |
| *************************************** |                    |             | F           | 300000     |               | and the same of |
| UNIMPROVED                              | Ace                |             |             |            |               | -               |
| TOTAL NUMBER OF ACRES                   | Ace                |             | descer lave |            |               |                 |
| * OFTY OR TOWN PROPERTY.                | Description :      | *********** |             |            |               | -               |
| Acemila Wome                            | The Coutain        | zuy 6       | etwa        | u The      | 4             |                 |
| area fores                              | acres in Ci        | Typol       | Hear        | truck      |               |                 |
| It jewilens                             | of Caulhoren       | J. War.     | ud al       | hh.        |               |                 |
| C+- + 1                                 | Leut of Calhon     | M. 5.2.20   | - Harris    | 7 Tran     | 5000          |                 |

Names:

Cabaniss, S. D.

**Types:** 

property tax

**Dates:** 

Jan 1, 1887