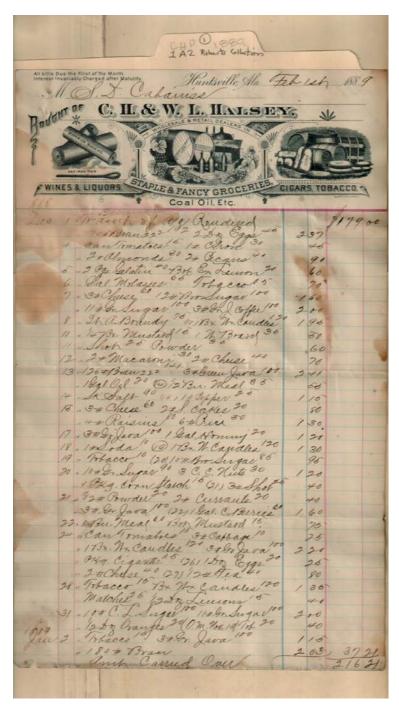

**Types:** 

receipt

**Dates:** 

Jan 3, 1888

Bills and receipts of family life, 1880s
Image 3 r01a02-01-000-0006 Contents Index About

**Types:** 

receipt

**Dates:** 

March 12, 1888

### **Frances Cabaniss Roberts Collection:** Series 1A, Box 2, Folder 1 Bills and receipts of family life, 1880s Image 4 r01a02-01-000-0007 Con

Contents <u>Index</u> **About** 

|                                                                           | 1 A2 Roberts Gillections                                                       |
|---------------------------------------------------------------------------|--------------------------------------------------------------------------------|
| the sum of                                                                | State of Alabama, Madison County, Ded 12 1881.  ED of & Da Gauriso 70 Dollars. |
| being in full of the am State Tax on Real State Tax on Person             | one of faces due the State of Alabama for the year 1881.  Dolle. Cts. 2.2.75   |
|                                                                           | James & Ward Tax Collector.                                                    |
| No. 6                                                                     | State of Alabama, Madison County.                                              |
| the sum of Jabeing in full of the un                                      | Editor.                                                                        |
| County Tax, Person Special County Tax, Assessor's Fees, Collector's Fees, | Imperty.                                                                       |
| 0.00                                                                      | James 16 Ward Tax billector.                                                   |
|                                                                           |                                                                                |
|                                                                           | City Fares 1841                                                                |
| Sta                                                                       | te County Vayes /58                                                            |