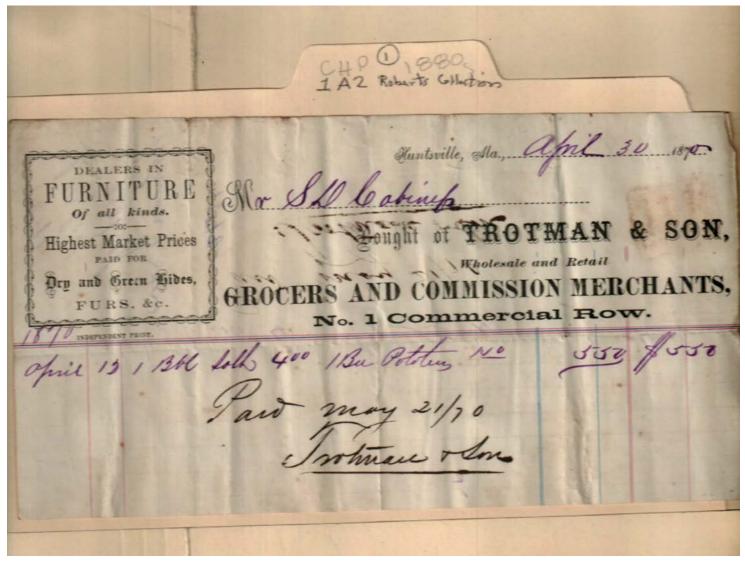

Image 1 r01a02-01-000-0004 Contents Index About

Names:

Cabaniss, S. D.

Parks & Son

Places:

Huntsville, AL

**Types:** 

receipt

**Dates:** 

Jan 3, 1888

## **Frances Cabaniss Roberts Collection:** Series 1A, Box 2, Folder 1 Bills and receipts of family life, 1880s Image 2 r01a02-01-000-0005 Con

Contents <u>Index</u> **About** 

Names:

Cabaniss, S. D.

Parks & Son