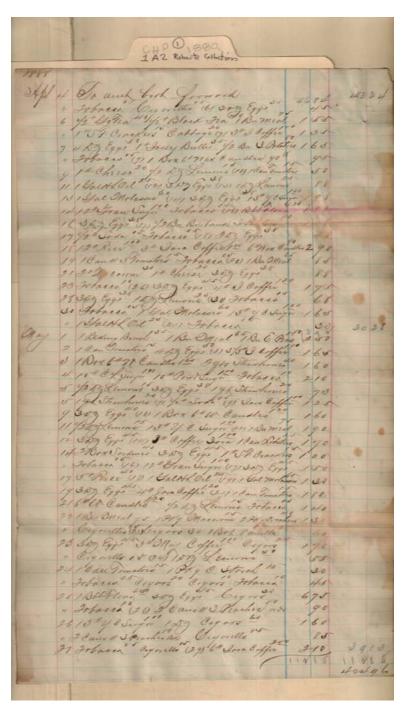

Image 1 r01a02-01-000-0004 Contents Index About

Names:

Cabaniss, S. D.

Parks & Son

Places:

Huntsville, AL

**Types:** 

receipt

**Dates:** 

Jan 3, 1888

## **Frances Cabaniss Roberts Collection:** Series 1A, Box 2, Folder 1 Bills and receipts of family life, 1880s Image 2 r01a02-01-000-0005 Con

Contents <u>Index</u> **About** 

Names:

Cabaniss, S. D.

Parks & Son