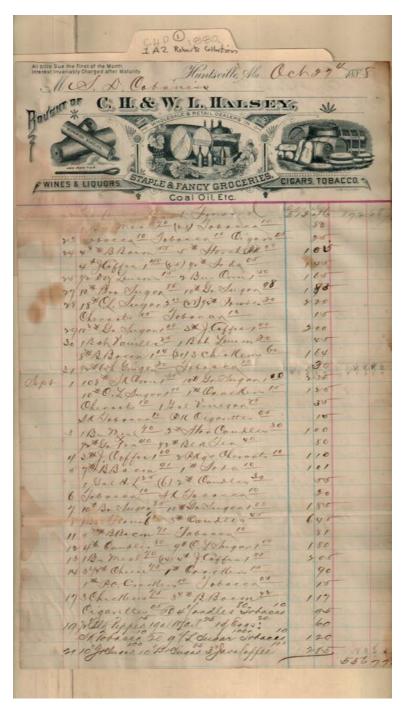

### **Frances Cabaniss Roberts Collection:** Series 1A, Box 2, Folder 1 Bills and receipts of family life, 1880s Image 4 r01a02-01-000-0007 Con

Contents <u>Index</u> **About** 

|                                                                           | 1 A2 Roberts Gillections                                                       |
|---------------------------------------------------------------------------|--------------------------------------------------------------------------------|
| the sum of                                                                | State of Alabama, Madison County, Ded 12 1881.  ED of & Da Gauriso 70 Dollars. |
| being in full of the am State Tax on Real State Tax on Person             | one of faces due the State of Alabama for the year 1881.  Dolle. Cts. 2.2.75   |
|                                                                           | James & Ward Tax Collector.                                                    |
| No. 6                                                                     | State of Alabama, Madison County.                                              |
| the sum of Jabeing in full of the un                                      | Editor.                                                                        |
| County Tax, Person Special County Tax, Assessor's Fees, Collector's Fees, | Imperty.                                                                       |
| 0.00                                                                      | James 16 Ward Tax billector.                                                   |
|                                                                           |                                                                                |
|                                                                           | City Fares 1841                                                                |
| Sta                                                                       | te County Vayes /58                                                            |

#### Names:

Cabaniss, S. D.

#### Places:

Madison Co., AL

### **Types:**

taxes

#### **Dates:**

Dec 12, 1881