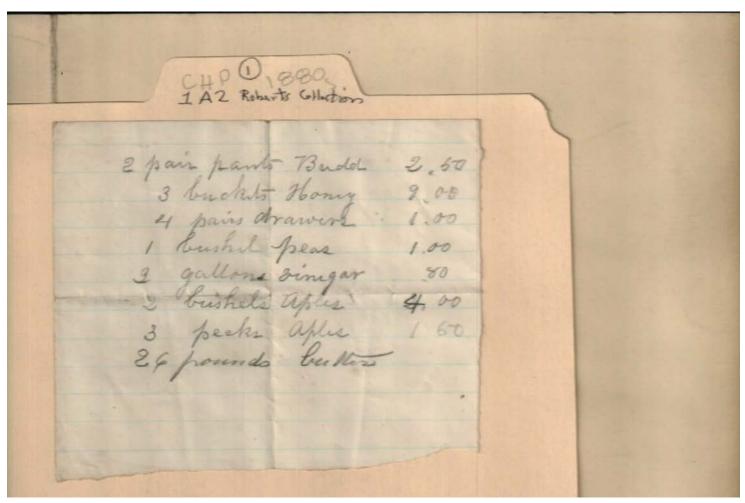

**Types:** 

receipt

**Dates:** 

Jan 3, 1888

Bills and receipts of family life, 1880s
Image 3 r01a02-01-000-0006 Contents Index About

**Types:** 

receipt

**Dates:** 

March 12, 1888

### **Frances Cabaniss Roberts Collection:** Series 1A, Box 2, Folder 1 Bills and receipts of family life, 1880s Image 4 r01a02-01-000-0007 Con

Contents <u>Index</u> **About** 

|                                                                           | 1 A2 Roberts Gillections                                                       |
|---------------------------------------------------------------------------|--------------------------------------------------------------------------------|
| the sum of                                                                | State of Alabama, Madison County, Ded 12 1881.  ED of & Da Gauriso 70 Dollars. |
| being in full of the am State Tax on Real State Tax on Person             | one of faces due the State of Alabama for the year 1881.  Dolle. Cts. 2.2.75   |
|                                                                           | James & Ward Tax Collector.                                                    |
| No. 6                                                                     | State of Alabama, Madison County.                                              |
| the sum of Jabeing in full of the un                                      | Editor.                                                                        |
| County Tax, Person Special County Tax, Assessor's Fees, Collector's Fees, | Imperty.                                                                       |
| 0.00                                                                      | James 16 Ward Tax billector.                                                   |
|                                                                           |                                                                                |
|                                                                           | City Fares 1841                                                                |
| Sta                                                                       | te County Vayes /58                                                            |