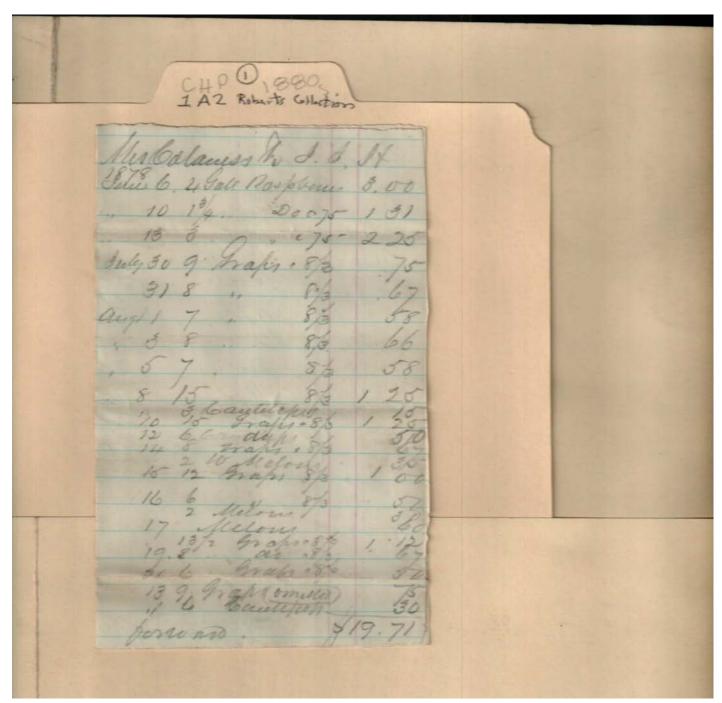

## **Frances Cabaniss Roberts Collection:** Series 1A, Box 2, Folder 1 Bills and receipts of family life, 1880s Image 2 r01a02-01-000-0005 Con

Contents <u>Index</u> **About** 

Names:

Cabaniss, S. D.

Parks & Son

**Types:** 

receipt

**Dates:** 

Jan 3, 1888

Bills and receipts of family life, 1880s
Image 3 r01a02-01-000-0006 Contents Index About

**Types:** 

receipt

**Dates:** 