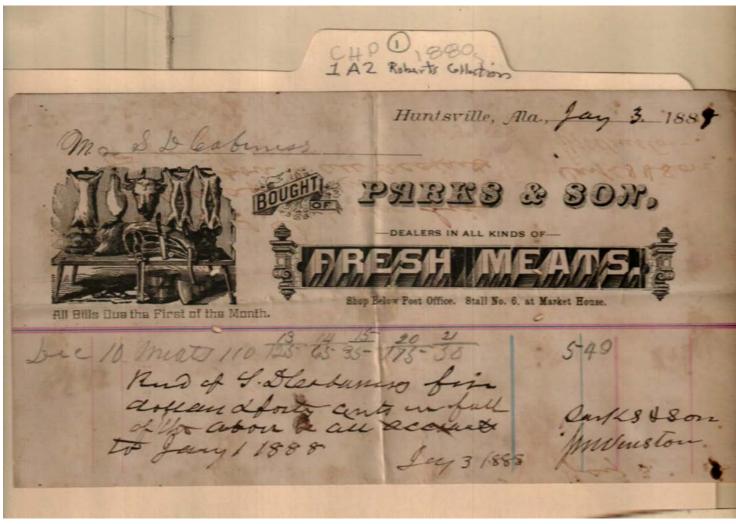

Image 1 r01a02-01-000-0004 Contents Index About

Names:

Cabaniss, S. D.

Parks & Son

Places:

Huntsville, AL

**Types:** 

receipt

**Dates:** 

Jan 3, 1888

## **Frances Cabaniss Roberts Collection:** Series 1A, Box 2, Folder 1 Bills and receipts of family life, 1880s Image 2 r01a02-01-000-0005 Con

Contents <u>Index</u> **About** 

Names:

Cabaniss, S. D.

Parks & Son

**Types:** 

receipt

**Dates:** 

Jan 3, 1888

Bills and receipts of family life, 1880s
Image 3 r01a02-01-000-0006 Contents Index About

**Types:** 

receipt

**Dates:** 