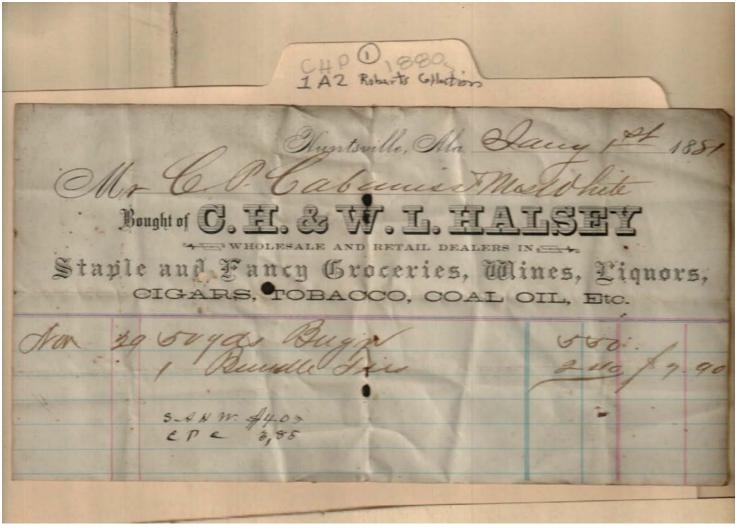

|
| I, WILLIAM RICHARDSON, Judge of the Probate Court of said County, certify that  LETTERS OF ADMINISTRATION, on the Estate of Courts & Week, |
| granted to Francis P. Ward, who having                                                                                                     |
| Dated this the / Oth day of Much 1876.  Signed:                                                                                            |
| [NORTH ALABAMA REPORTER PRINT.]                                                                                                            |

Names:

Lucet, Louis

Ward, Francis P.

Places:

Madison Co., AL

**Types:** 

probate court

**Dates:** 

Mar 10, 1885

Image 39 r01a02-01-000-0042 <u>Contents</u> <u>Index</u> <u>About</u>



Names:

Cabaniss, C. P.

Halsey, C. H. & W. L.

White, Mrs.

**Places:** 

Huntsville, AL

**Types:** 

account

**Dates:** 

Jan 1, 1881

Frances Cabaniss Roberts Collection: Bills and receipts of family life, 1880s Image 40 r01a02-01-000-0043 Cor Series 1A, Box 2, Folder 1

Contents <u>Index</u> **About** 



Names:

White, Cabaniss, C. P.

**Types:** 

memo

Bills and receipts of family life, 1880s
Image 41 r01a02-01-000-0044 Contents Index About



Names:

Cabaniss, V. A.

Scruggs, Vandervoort & Barney

**Places:** 

St. Louis, MO

**Types:** 

bill

**Dates:** 

187\_

r01a02-01-000-0045 Image 42

**Contents** <u>Index</u> **About** 



Names:

Cabaniss, Fannie

Neal, George H. C. & Son

**Places:** 

Baltimore, MD

**Types:** 

receipt

**Dates:** 

Dec 24, 1887

Frances Cabaniss R