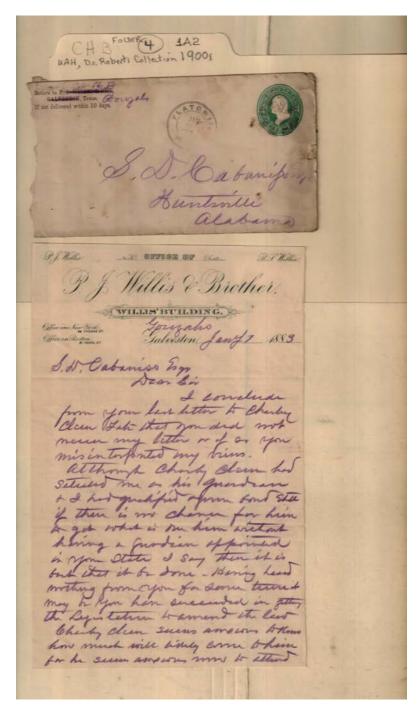

**Places:** 

Huntsville, AL

**Types:** 

envelope

Bills and receipts of family life, 1900s
Image 53 r01a02-04-000-0139 Contents Index About



Names:

Sykes, W. J.

**Types:** 

memo

Image 54 r01a02-04-000-0140 Contents Index About



Names:

Sykes, W. J.

**Types:** 

memo

Frances Cabaniss Roberts Collection: Series 1A, Box 2, Folder 4

Bills and receipts of family life, 1900s
Image 55 r01a02-04-000-0141 Contents Index About



Names:

Johnson, E. K.

Lewis, D. P.

**Types:** 

correspondence

Image 56 r01a02-04-000-0142 Contents Index About



#### Names:

France, Mr. Gilbreath, Mr.

Hambrick, Mrs. Johnson, E. K.

Lewis, Gov. Walker, Gen.

Places:

Anniston, AL

**Types:** 

correspondence

**Dates:** 

Feb 9

Image 57 r01a02-04-000-0143 <u>Contents</u> <u>Index</u> <u>About</u>



Names:

Cabaniss, S. D. Clem, Charley Willis, P. J. & Brother

**Places:** 

Gonzales, TX Huntsville, AL

**Types:** 

correspondence envelope

**Dates:** 

Jan 7, 1883

Image 58 r01a02-04-000-0144 <u>Contents</u> <u>Index</u> <u>About</u>



Names:

Belding, W. G.

Willis, P. J. & Brother

**Places:** 

Gonzales, TX

**Types:** 

correspondence

**Dates:** 

Jan 7, 1883

Image 59 r01a02-04-000-0145 <u>Contents</u> <u>Index</u> <u>About</u>



Names:

Cabaniss, S. D. Lowery, John Tate Tate, C. C.

**Places:** 

Gonzales, TX Huntsville, AL

**Types:** 

correspondence envelope

**Dates:** 

Jan 1, 1883

Image 60 r01a02-04-000-0146 Contents Index About



Names:

Cabaniss, S. D. Miller & Sayers Tate, C. C. Banking House

Places:

Gonzales, TX Huntsville, AL

**Types:** 

correspondence env