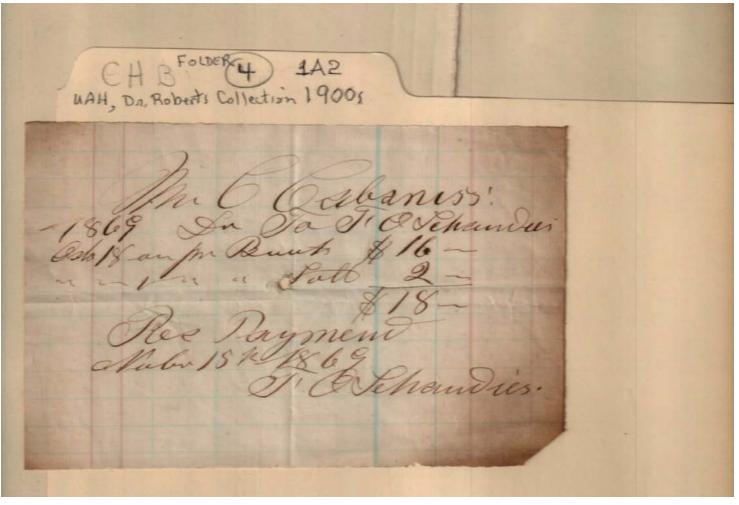

Bills and receipts of family life, 1900s
Image 16 r01a02-04-000-0102 Contents Index About

Names:

Cabaniss, C.

Schandies, F. O.

**Types:** 

receipt

**Dates:** 

Nov 15, 1869