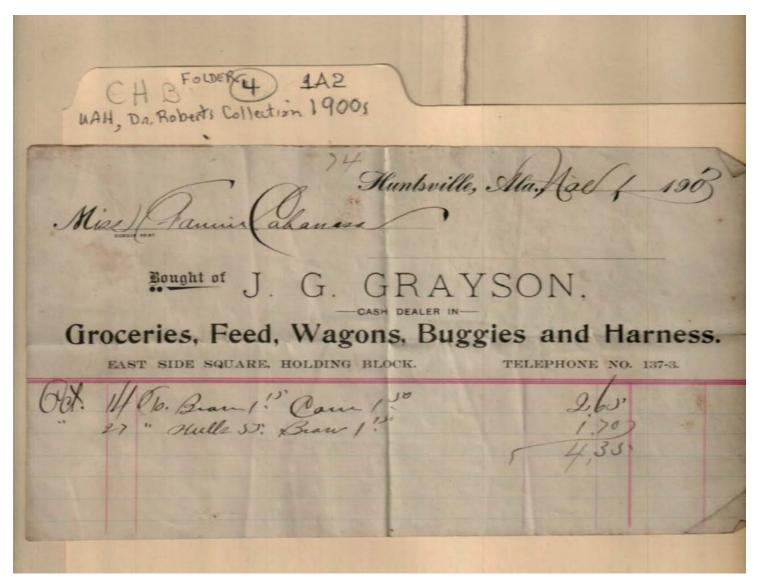

Contents <u>Index</u>

**About** 

Names:

Cabaniss, Fannie, Miss

Grayson, J. G.

Places:

Huntsville, AL

**Types:** 

bill

**Dates:** 

Nov 1, 1903

Image 6 r01a02-04-000-0092 <u>Contents</u> <u>Index</u> <u>About</u>

Names:

Cabaniss, Mr.

Moore, Birdie

**Places:** 