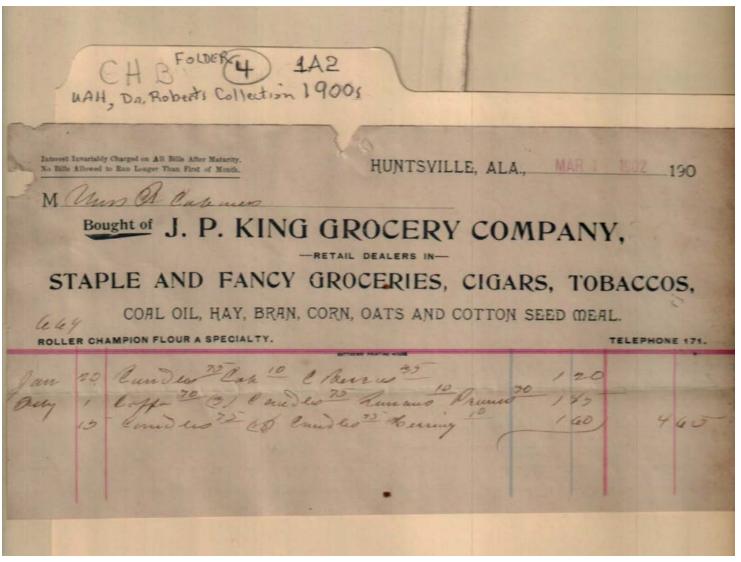

Names:

Cabaniss, F., Miss

**Types:** 

bill

**Dates:** 

Mar 1, 1902

Image 14 r01a02-04-000-0100 Contents Index About

Names:

Cabaniss, F., Miss

King, J. P. Grocery Co.

Places:

Huntsville, AL

**Types:** 

bill

**Dates:** 

Mar 1, 1902