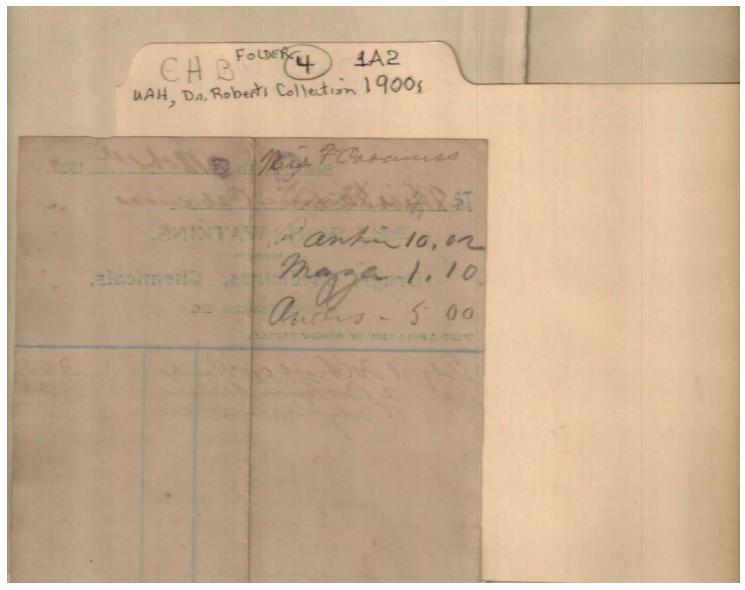

tax

**Dates:** 

Feb 1, 1903

Rankin, E. A.

Image 10 r01a02-04-000-0096 Contents Index About

Names:

Cabaniss, Fannie,

Miss

Places:

Huntsville, AL

**Types:** 

bill

**Dates:** 

Mar 1, 1902

Frances Cabaniss Roberts Collection: Series 1A, Box 2, Folder 4

Bills and receipts of family life, 1900s