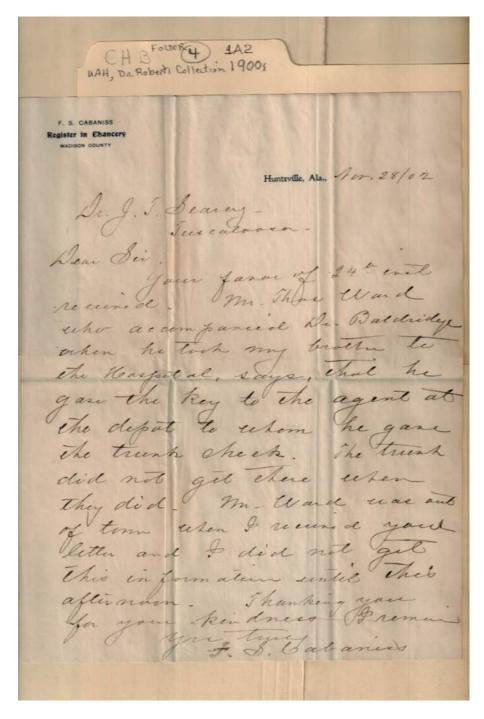

Image 1 r01a02-04-000-0086 Contents Index About

Names:

Baldridge, Dr.

Cabaniss, F. S.

Searcy, J. T., Dr.

Ward, Thomas

**Places:** 

Huntsville, AL

Tuscaloosa, AL

**Types:** 

correspondence

**Dates:** 

Nov 28, 1902

Image 2 r01a02-04-000-0087 <u>Contents</u> <u>Index</u> <u>About</u>

Names:

Cabaniss, Miss