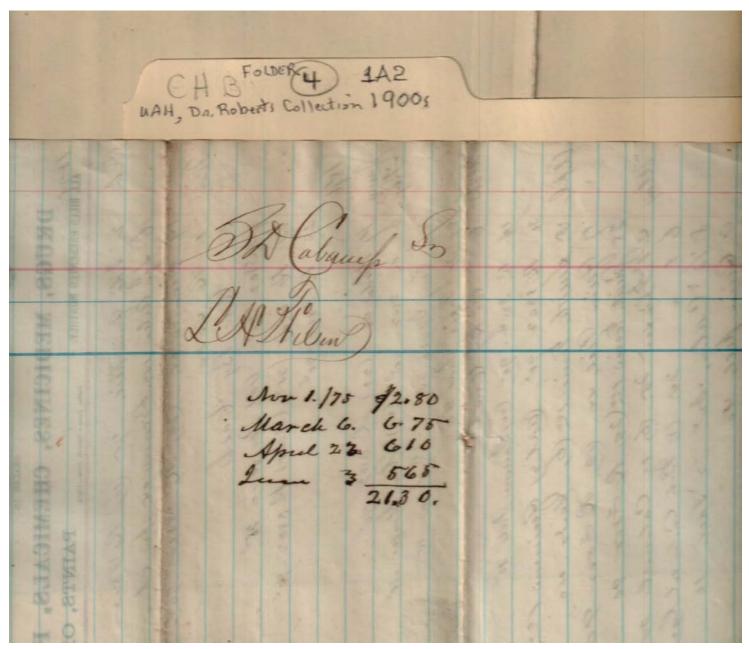

Bills and receipts of family life, 1900s
Image 15 r01a02-04-000-0101 Contents Index About

Names:

Cabaniss, S. D.

Schandies, F. O.

**Types:** 

receipt

**Dates:** 

Nov 19, 1869