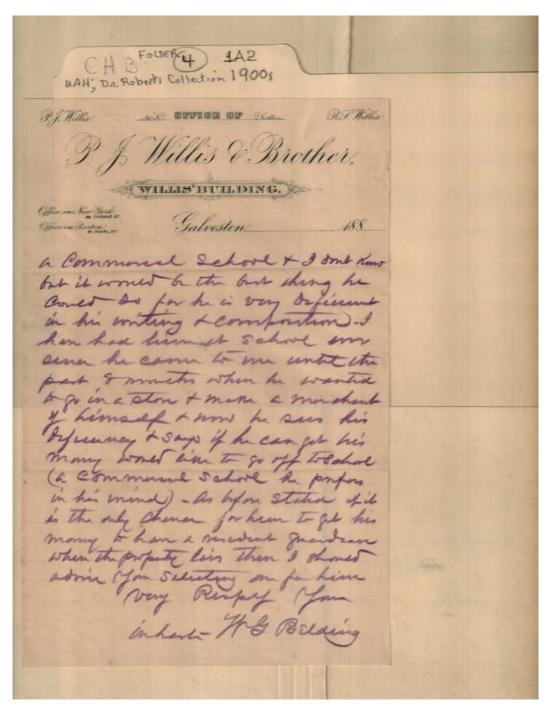

Image 1 r01a02-04-000-0086 Contents Index About

Names:

Baldridge, Dr.

Cabaniss, F. S.

Searcy, J. T., Dr.

Ward, Thomas

**Places:** 

Huntsville, AL

Tuscaloosa, AL

**Types:** 

correspondence

**Dates:** 

Nov 28, 1902

Image 2 r01a02-04-000-0087 <u>Contents</u> <u>Index</u> <u>About</u>

Names:

Cabaniss, Miss