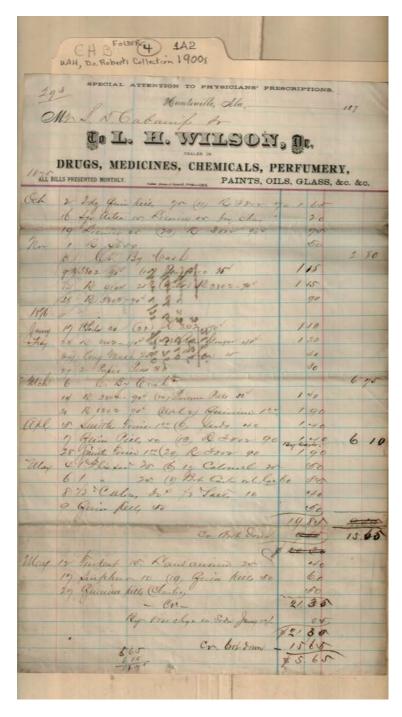

Bills and receipts of family life, 1900s
Image 16 r01a02-04-000-0102 Contents Index About

Names:

Cabaniss, C.

Schandies, F. O.

**Types:** 

receipt

**Dates:** 

Nov 15, 1869