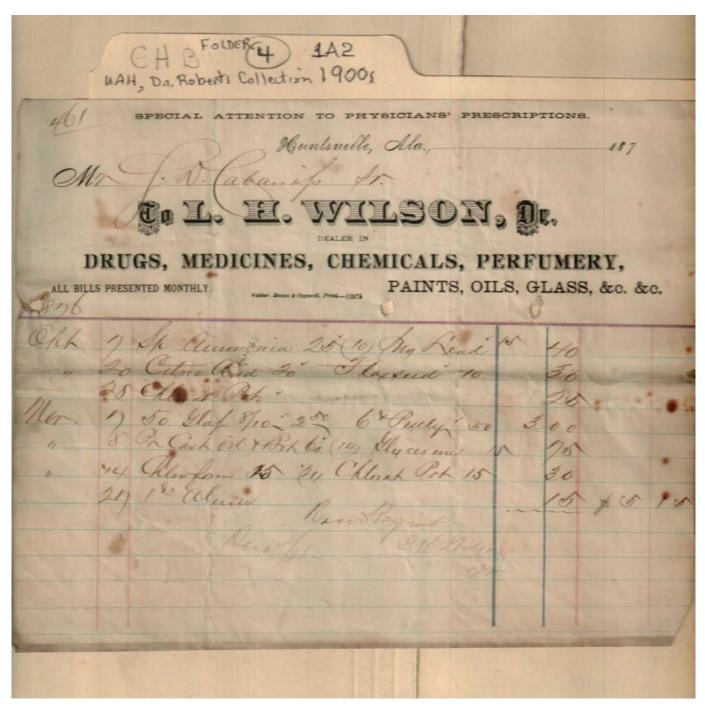

Image 1 r01a02-04-000-0086 Contents Index About

Names:

Baldridge, Dr.

Cabaniss, F. S.

Searcy, J. T., Dr.

Ward, Thomas

**Places:** 

Huntsville, AL

Tuscaloosa, AL

**Types:** 

correspondence

**Dates:** 

Nov 28, 1902

Image 2 r01a02-04-000-0087 <u>Contents</u> <u>Index</u> <u>About</u>

Names:

Cabaniss, Miss