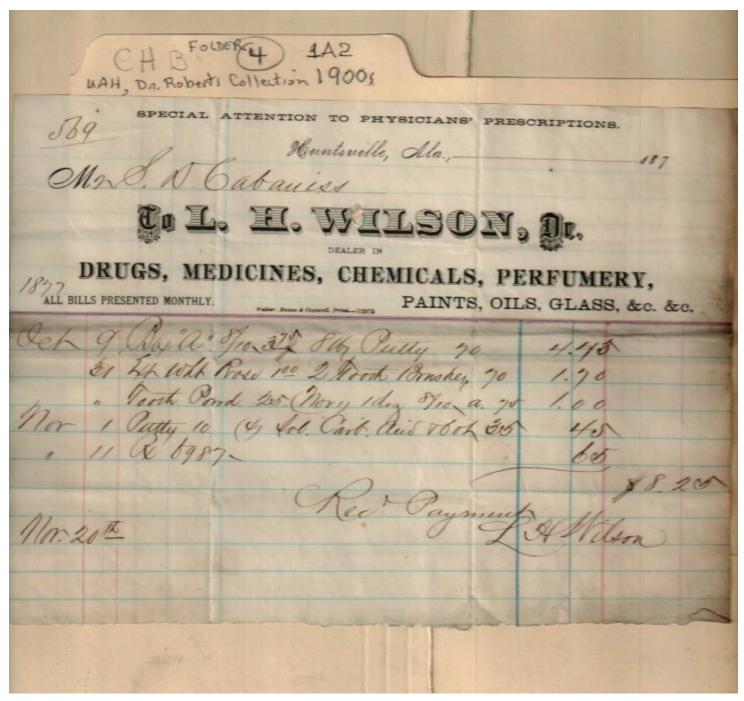

Tuscaloosa, AL

**Types:** 

correspondence

**Dates:** 

Nov 28, 1902

Image 2 r01a02-04-000-0087 <u>Contents</u> <u>Index</u> <u>About</u>

Names:

Cabaniss, Miss

Cabaniss, Mrs.

Stroud & Blanton

**Places:** 

Huntsville, AL

**Types:** 

receipt

**Dates:** 

Nov 22, 1902