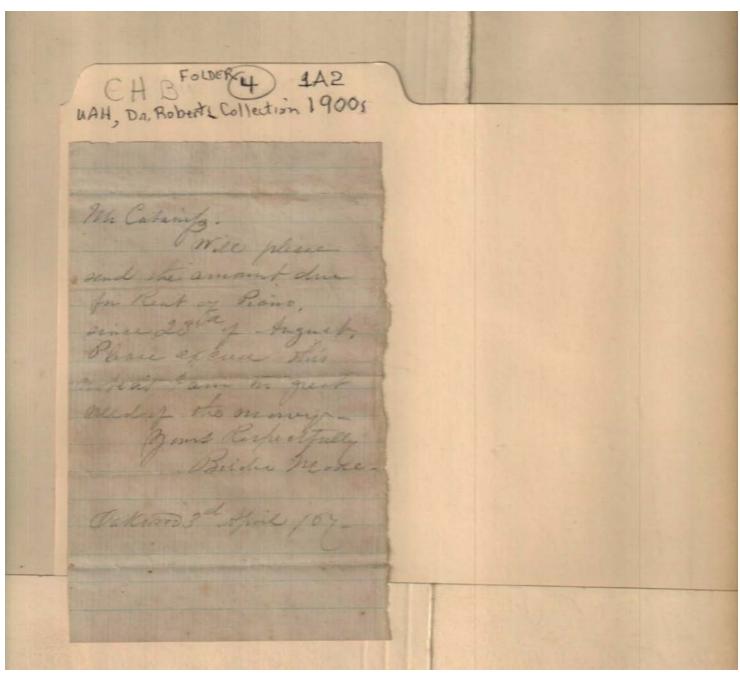

bill

**Dates:** 

Nov 1, 1903

Image 6 r01a02-04-000-0092 <u>Contents</u> <u>Index</u> <u>About</u>

Names:

Cabaniss, Mr.

Moore, Birdie

**Places:** 

Oakwood

**Types:** 

bill

**Dates:** 

April 3, 1867

Image 7 r01a02-04-000-0093 <u>Contents Index About</u>

Names:

Bolling, Margaret W.