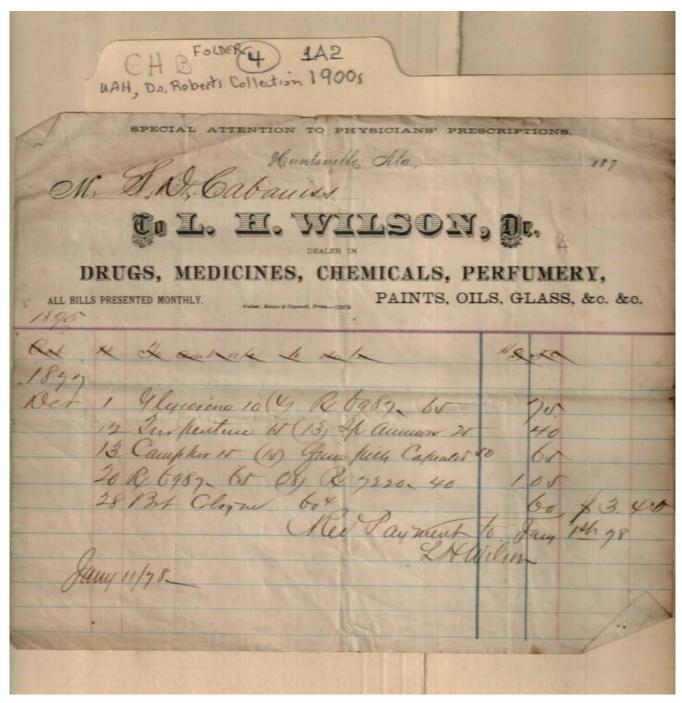

Bills and receipts of family life, 1900s
Image 16 r01a02-04-000-0102 Contents Index About

Names:

Cabaniss, C.

Schandies, F. O.

**Types:** 

receipt

**Dates:** 

Nov 15, 1869