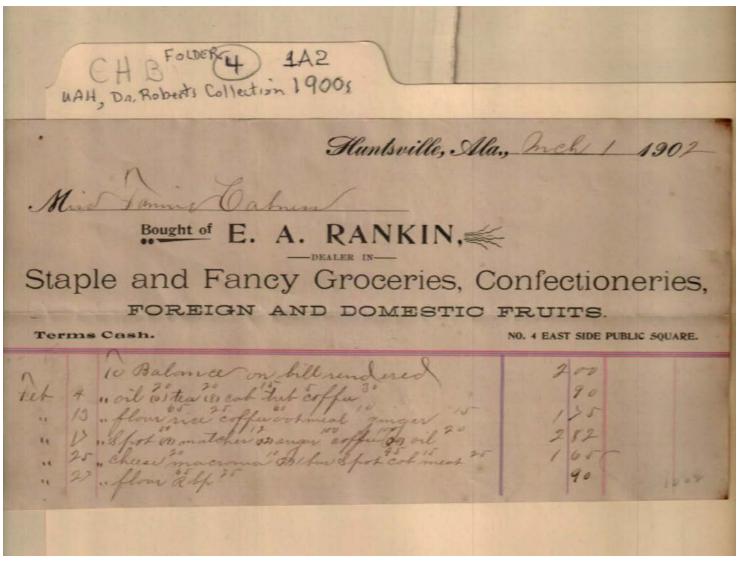

tax

**Dates:** 

Feb 1, 1903

Rankin, E. A.

Image 10 r01a02-04-000-0096 Contents Index About

Names:

Cabaniss, Fannie,

Miss