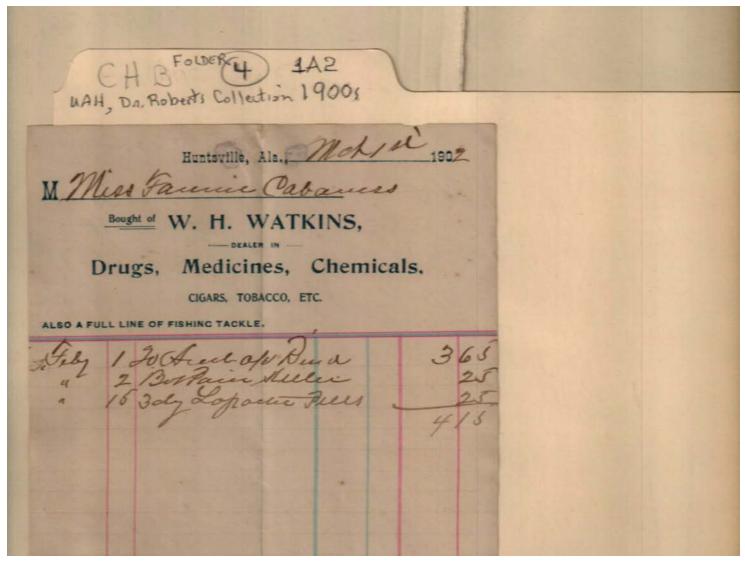

Mar 1, 1902

Image 12 r01a02-04-000-0098 Contents Index About

Names:

Cabaniss, Fannie,

Miss

**Places:** 

Huntsville, AL

**Types:** 

bill

**Dates:** 

Mar 1, 1902

Watkins, W. H.

**Frances Cabaniss Roberts Collection:** Series 1A, Box 2, Folder 4 Bills and receipts of family life, 1900s Image 13 r01a02-04-000-0099 Co

Contents <u>Index</u> **About** 