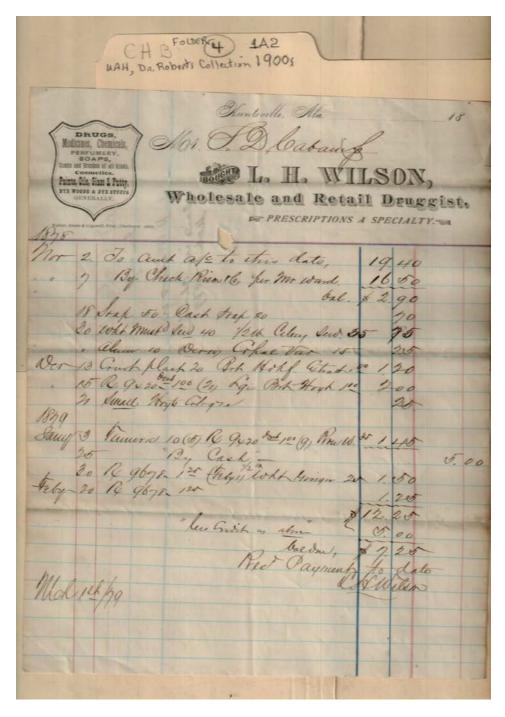

Bills and receipts of family life, 1900s
Image 15 r01a02-04-000-0101 Contents Index About

Names:

Cabaniss, S. D.

Schandies, F. O.

**Types:** 

receipt

**Dates:** 

Nov 19, 1869