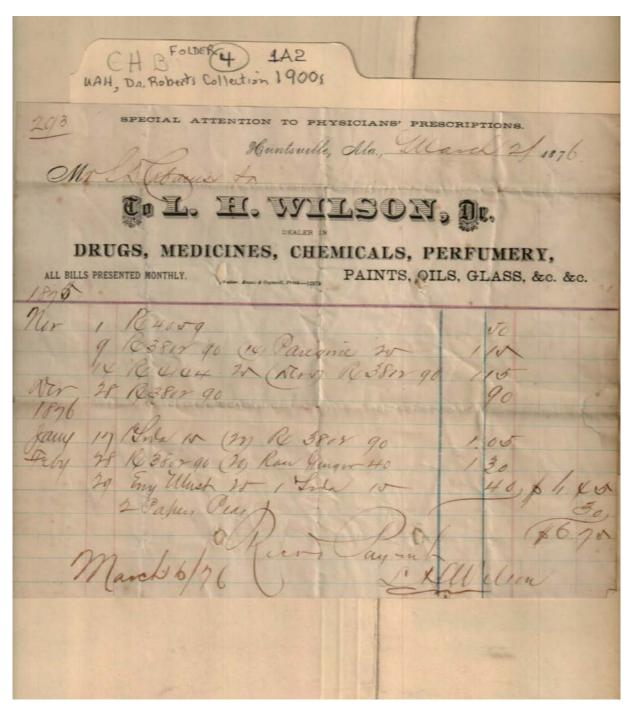

Contents <u>Index</u>

**About** 

Names:

Cabaniss, Fannie, Miss

Grayson, J. G.

Places:

Huntsville, AL

**Types:** 

bill

**Dates:** 

Nov 1, 1903

Image 6 r01a02-04-000-0092 <u>Contents</u> <u>Index</u> <u>About</u>

Names:

Cabaniss, Mr.

Moore, Birdie

**Places:** 