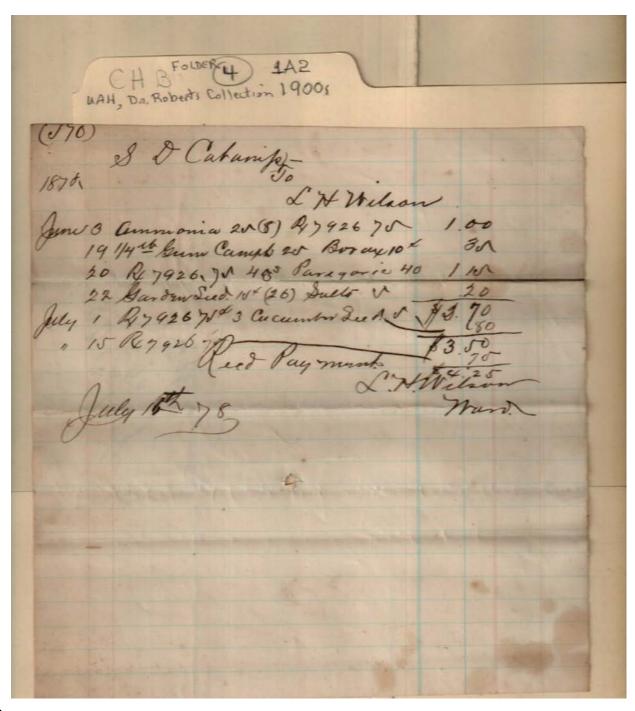

Bills and receipts of family life, 1900s
Image 15 r01a02-04-000-0101 Contents Index About

Names:

Cabaniss, S. D.

Schandies, F. O.

**Types:** 

receipt

**Dates:** 

Nov 19, 1869