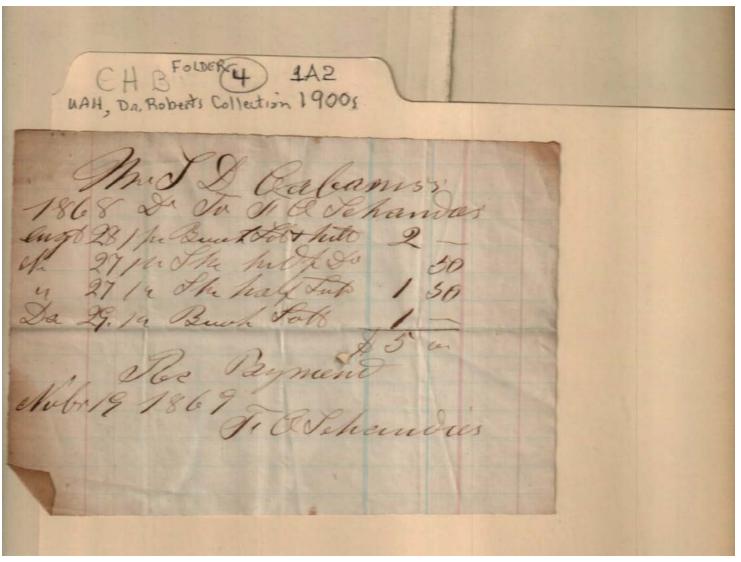

Bills and receipts of family life, 1900s
Image 15 r01a02-04-000-0101 Contents Index About

Names:

Cabaniss, S. D.

Schandies, F. O.

**Types:** 

receipt

**Dates:** 

Nov 19, 1869