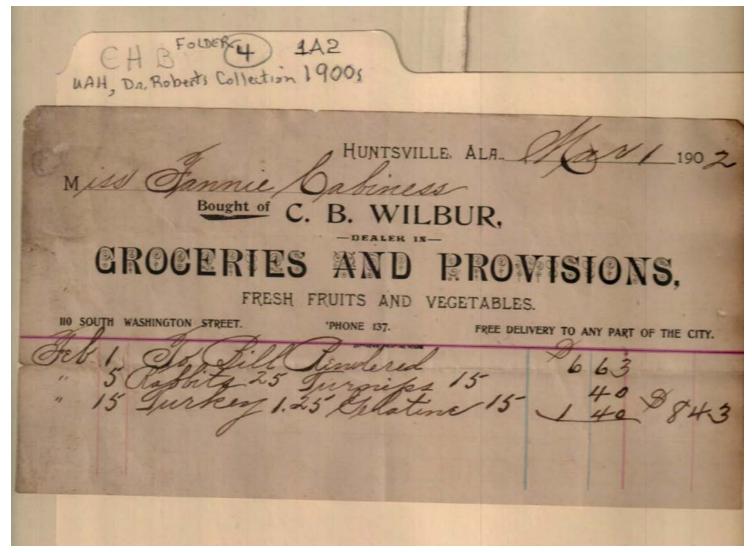

Image 11 r01a02-04-000-0097 <u>Contents</u> <u>Index</u> <u>About</u>

Names:

Cabaniss, Fannie, Miss Wilbur, C. B.

Places:

Huntsville, AL

**Types:** 

bill

**Dates:** 

Mar 1, 1902

Image 12 r01a02-04-000-0098 Contents Index About

Names:

Cabaniss, Fannie,

Miss

**Places:** 

Huntsville, AL

**Types:** 