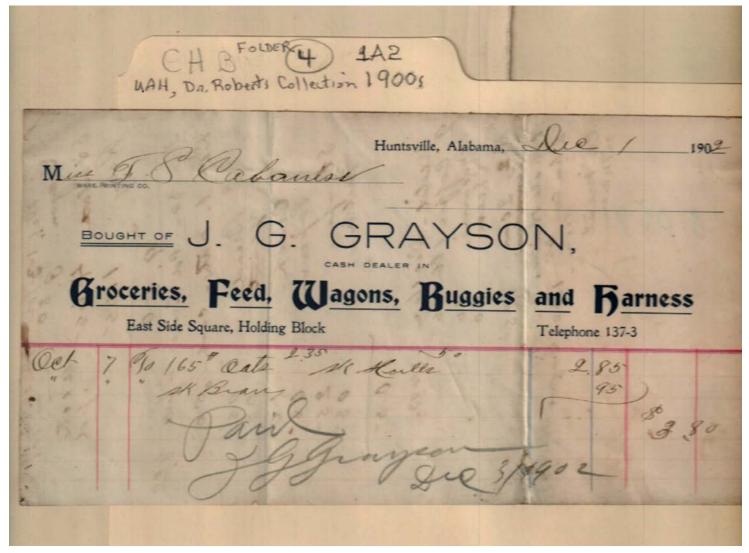

Contents <u>Index</u>

**About** 

Names:

Cabaniss, Fannie, Miss

Grayson, J. G.

Places:

Huntsville, AL

**Types:** 

bill

**Dates:** 

Nov 1, 1903

Image 6 r01a02-04-000-0092 <u>Contents</u> <u>Index</u> <u>About</u>

Names:

Cabaniss, Mr.

Moore, Birdie

**Places:** 