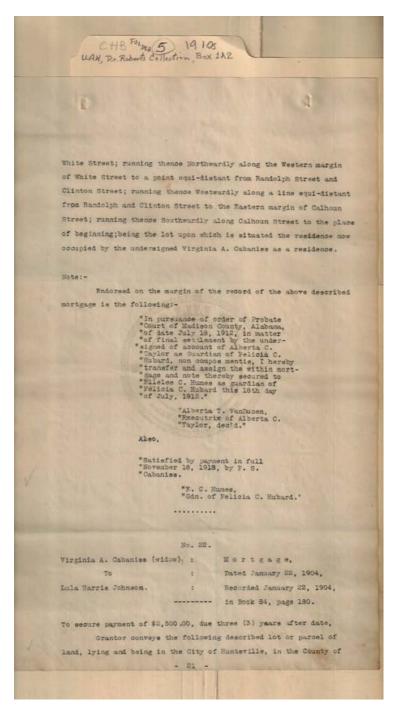

### Names:

Cabaniss, F. S. Cabaniss, Virginia A.

Places:

Huntsville, AL

**Types:** 

abstract of title

**Dates:** 

June 24, 1919

Hubbard, Felicia C. Humes, Ellelee C.

Johnson, Lula Harris Taylor, Alberta C. VanDuzen, Alberta T.

Image 31 r01a02-05-000-0031 <u>Contents</u> <u>Index</u> <u>About</u>

Names:

Cabaniss, Fannie S.

Places:

Huntsville, AL