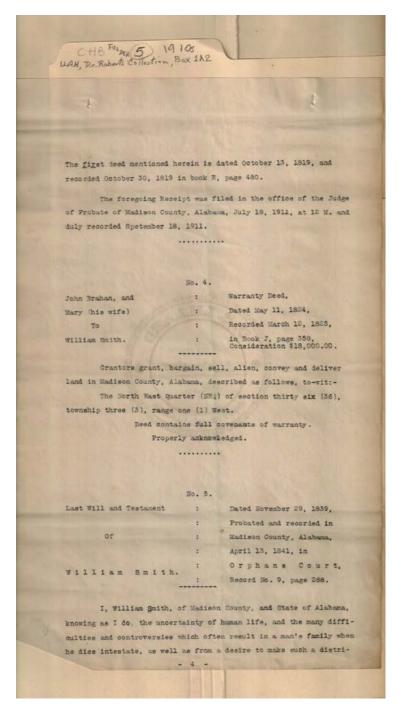

Places:

Huntsville, AL

**Types:** 

abstract of title

**Dates:** 

June 24, 1919

Brahan, Mary

Smith, William

Image 14 r01a02-05-000-0014 Contents Index About

#### Names:

Calhoun, John Taylor Calhoun, Mary Smith

Places:

Huntsville, AL

**Types:** 

abstract of title

**Dates:** 

June 24, 1919

Calhoun, William Smith

Smith, Margaret, Mrs.

Image 15 r01a02-05-000-0015 <u>Contents</u> <u>Index</u> <u>About</u>

Names:

Calhoun, Mary Smith

Places:

Huntsville, AL

**Types:** 