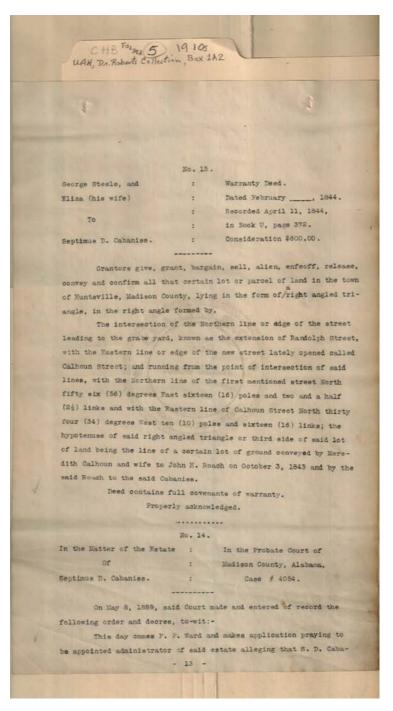

Steele, George

Image 17 r01a02-05-000-0017 <u>Contents</u> <u>Index</u> <u>About</u>

Names:

Cabaniss, Septimus D.

Places:

Huntsville, AL

**Types:** 

abstract of title

**Dates:** 

June 24, 1919

Calhoun, Mary Smith Calhoun, Meredith

Roach, John H.

Image 18 r01a02-05-000-0018 Contents Index About

### Names:

Cabaniss, Septimus D.

#### Places:

Huntsville, AL

#### **Types:**

abstract of title

#### **Dates:**

June 24, 1919

Calhoun, Mary Smith Calhoun, Meredith

Image 19 r01a02-05-000-0019 Contents Index About

Names:

Cabaniss, Septimus D.

Places:

Huntsville, AL

**Types:** 

abstract of title

**Dates:** 

June 24, 1919

Calhoun, Mary Smith Calhoun, Meredith

Image 20 r01a02-05-000-0020 <u>Contents</u> <u>Index</u> <u>About</u>