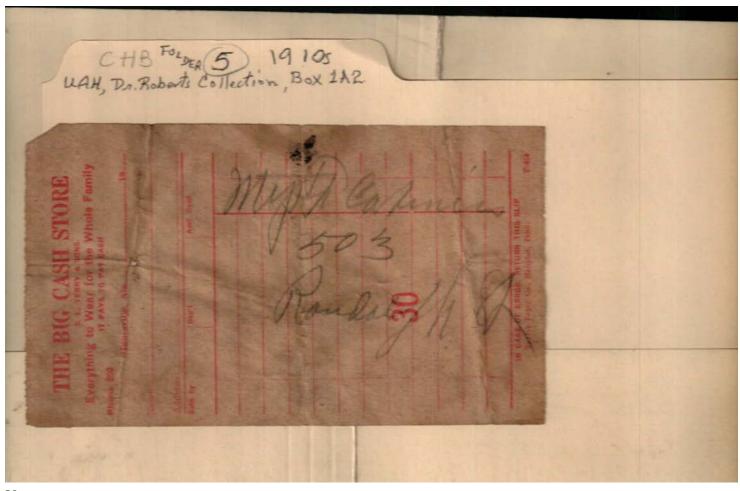

Huntsville, AL

**Types:** 

memo

Image 3 r01a02-05-000-0003 <u>Contents</u> <u>Index</u> <u>About</u>

Names:

Babbit,

Cooper & Cooper

Silverman, G. B.