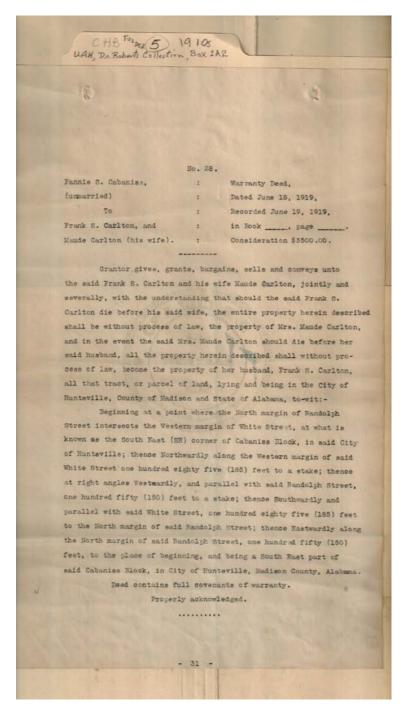

#### **Dates:**

June 24, 1919

Miller, Lula E.

Image 40 r01a02-05-000-0040 Contents Index About

Names:

Cabaniss, Fannie S.

Places:

Huntsville, AL

**Types:** 

abstract of title

**Dates:** 

June 24, 1919

Carlton, Frank S.

Carlton, Maude

Image 41 r01a02-05-000-0041 <u>Contents</u> <u>Index</u> <u>About</u>