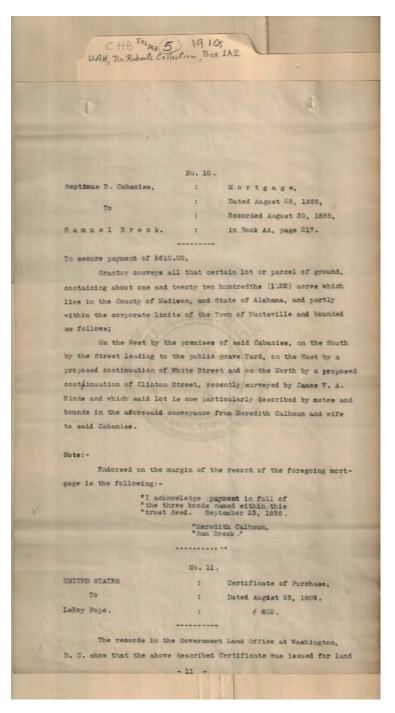

### Names:

Breck, Samuel

Places:

Huntsville, AL

**Types:** 

abstract of title

**Dates:** 

June 24, 1919

Cabaniss, Septimus D.

Calhoun, Meredith Hinds, James V. A.

Pope, LeRoy

Image 21 r01a02-05-000-0021 <u>Contents</u> <u>Index</u> <u>About</u>

Names:

Pope, Judith

Places:

Huntsville, AL

**Types:** 

abstract of title

**Dates:** 

June 24, 1919

Pope, LeRoy

Steele, George

Image 22 r01a02-05-000-0022 <u>Contents</u> <u>Index</u> <u>About</u>

Names: