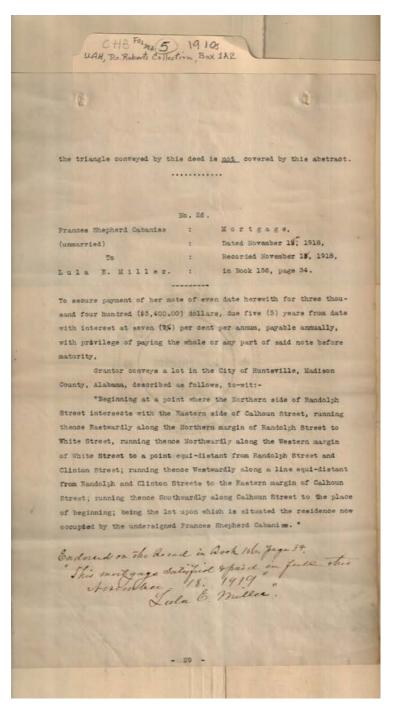

Names:

Cabaniss, Frances Shepherd

Places:

Huntsville, AL

**Types:** 

abstract of title

**Dates:** 

June 24, 1919

Miller, Lula E.

Image 39 r01a02-05-000-0039 <u>Contents</u> <u>Index</u> <u>About</u>

#### Names:

Cabaniss, Frances Shepherd

#### Places:

Huntsville, AL

#### **Types:**

abstract of title

#### **Dates:**

June 24, 1919

Miller, Lula E.

Image 40 r01a02-05-000-0040 Contents Index About

Names:

Cabaniss, Fannie S.

Places:

Huntsville, AL