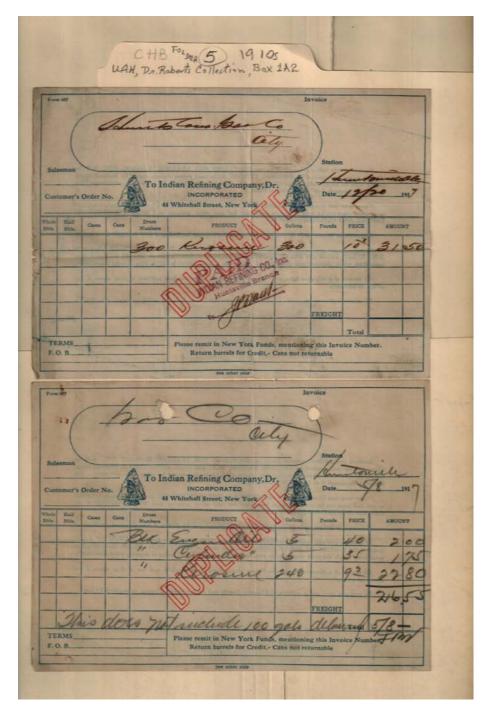

Image 1 r01a02-05-000-0001 Contents Index About

Names:

Big Cash Store, The

Flynn, A. S.

Jones, T. B.

**Places:** 

Huntsville, AL

**Types:** 

receipt

**Dates:** 

April 3, 1915

Bills and receipts of family life, 1910s
Image 2 r01a02-05-000-0002 Contents Index About

Names:

Big Cash Store, The

Cabaniss, F., Miss

**Places:** 