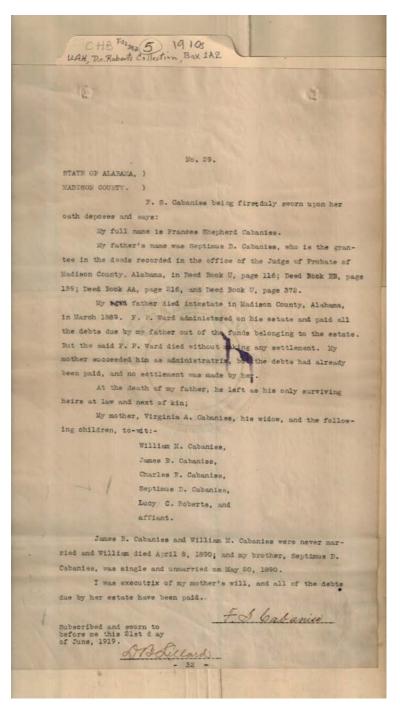

### Names:

Cabaniss, Fanny S. Cabaniss, J. B.

Places:

Huntsville, AL

**Types:** 

abstract of title

**Dates:** 

June 24, 1919

Cabaniss, S. D. Cabaniss, Virginia A.

Cabaniss, W. M. Shepherd, C. O.

Ward, F. P.

Image 24 r01a02-05-000-0024 <u>Contents</u> <u>Index</u> <u>About</u>