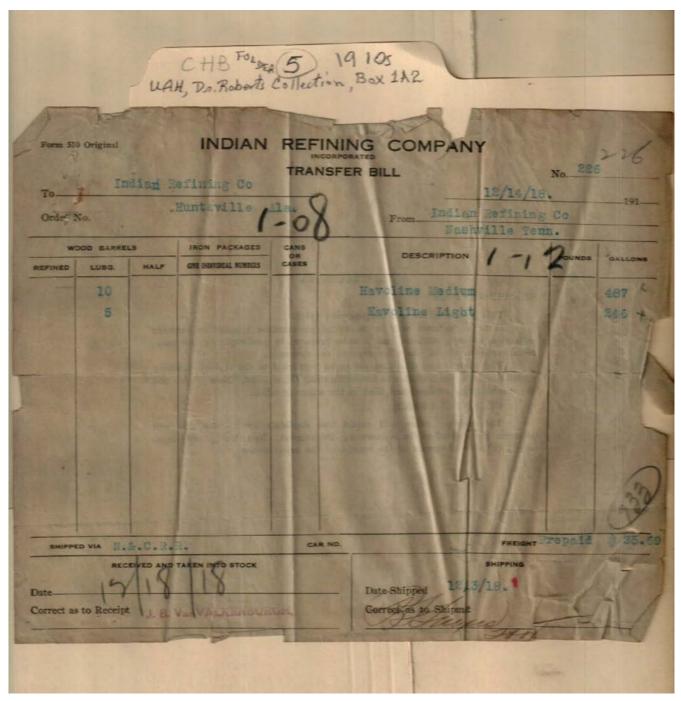

Huntsville, AL

**Types:** 

memo

Image 3 r01a02-05-000-0003 <u>Contents</u> <u>Index</u> <u>About</u>

Names:

Babbit,

Cooper & Cooper

Silverman, G. B.