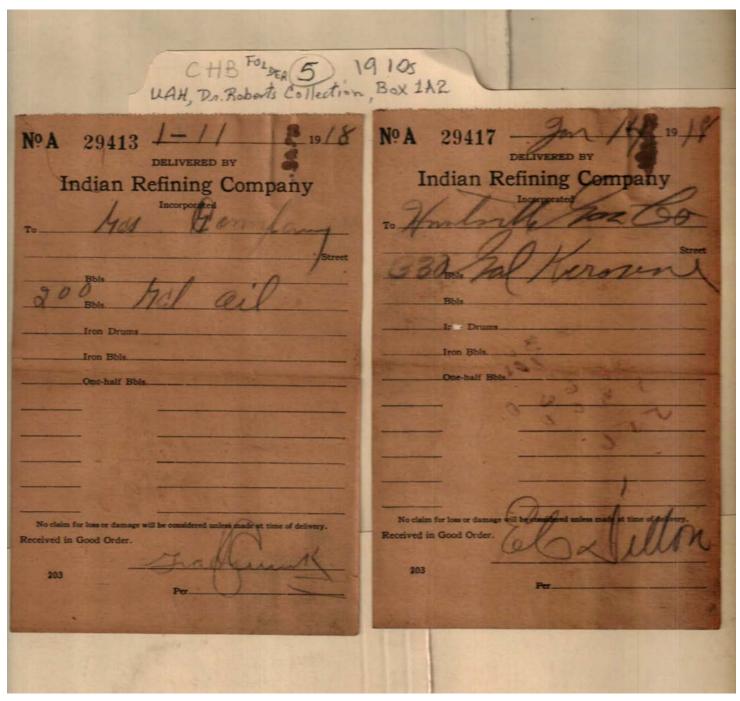

Image 4 r01a02-05-000-0004 <u>Contents</u> <u>Index</u> <u>About</u>

Names:

Cabaniss, F. S.

Places:

Huntsville, AL

**Types:** 

correspondence

**Dates:** 

May 12, 1915

Image 5 r01a02-05-000-0005 <u>Contents</u> <u>Index</u> <u>About</u>

Names:

Finney, D. C.

**Places:** 

Huntsville, AL

**Types:** 

correspondence