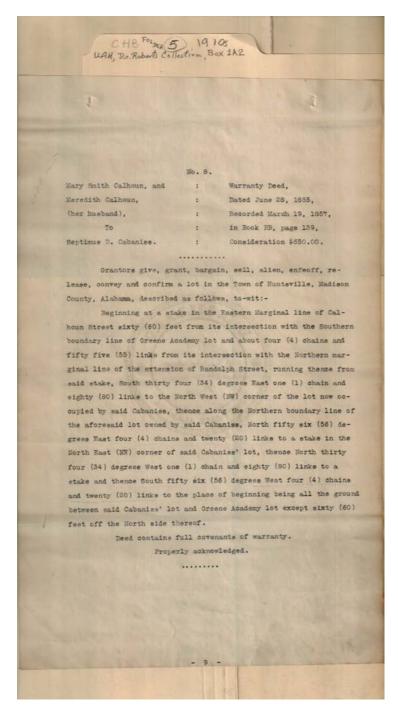

**Dates:** 

June 24, 1919

Calhoun, Mary Smith Calhoun, Meredith

Roach, John H.

Image 18 r01a02-05-000-0018 Contents Index About

### Names:

Cabaniss, Septimus D.

#### Places:

Huntsville, AL

#### **Types:**

abstract of title

#### **Dates:**

June 24, 1919

Calhoun, Mary Smith Calhoun, Meredith

Image 19 r01a02-05-000-0019 Contents Index About

Names:

Cabaniss, Septimus D.

Places:

Huntsville, AL

**Types:** 

abstract of title

**Dates:** 

June 24, 1919

Calhoun, Mary Smith Calhoun, Meredith

Image 20 r01a02-05-000-0020 <u>Contents</u> <u>Index</u> <u>About</u>