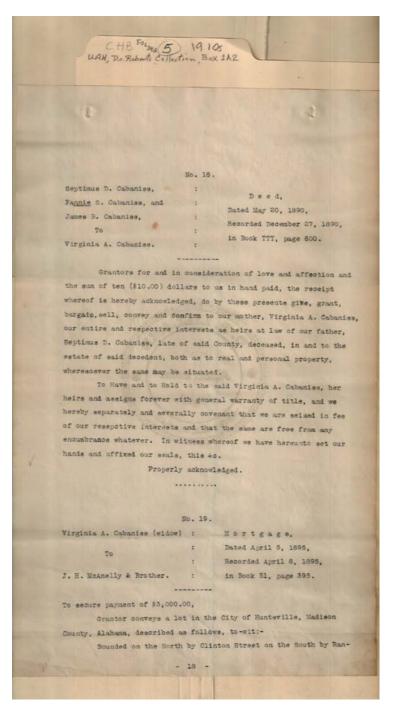

#### Names:

Cabaniss, Fannie S. Cabaniss, James B.

Places:

Huntsville, AL

**Types:** 

abstract of title

**Dates:** 

June 24, 1919

Cabaniss, Septimus D.

Cabaniss, Virginia A.

Image 28 r01a02-05-000-0028 Contents Index About

### Names:

Bolling, Margaret W. Cabaniss, Virginia A.