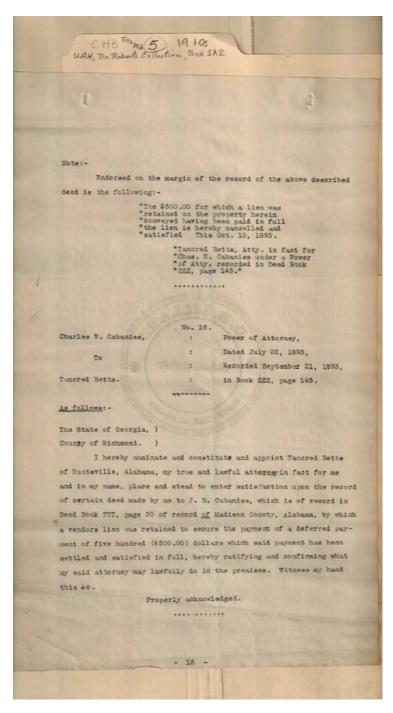

Cabaniss, Lucy S. Cabaniss, S. D.

Cabaniss, V. A., Mrs. Darwin, S. S.

Taylor, Thomas J.

Image 25 r01a02-05-000-0025 <u>Contents</u> <u>Index</u> <u>About</u>

Names:

Betts, Tancred

**Places:** 

Huntsville, AL

**Types:** 

abstract of title

**Dates:** 

June 24, 1919

Cabaniss, Charles E.

Cabaniss, J. B.

Image 26 r01a02-05-000-0026 <u>Contents</u> <u>Index</u> <u>About</u>