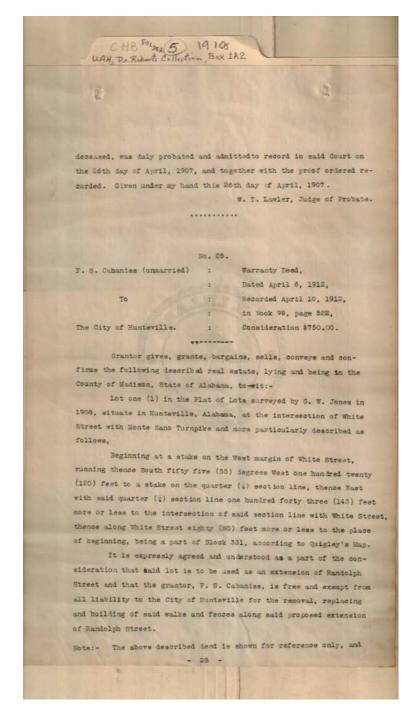

Places:

Huntsville, AL

**Types:** 

abstract of title

**Dates:** 

June 24, 1919

Huntsville, City of

Image 38 r01a02-05-000-0038 <u>Contents</u> <u>Index</u> <u>About</u>

Names:

Cabaniss, Frances Shepherd

Places:

Huntsville, AL

**Types:** 

abstract of title

**Dates:** 

June 24, 1919

Miller, Lula E.

Image 39 r01a02-05-000-0039 <u>Contents</u> <u>Index</u> <u>About</u>