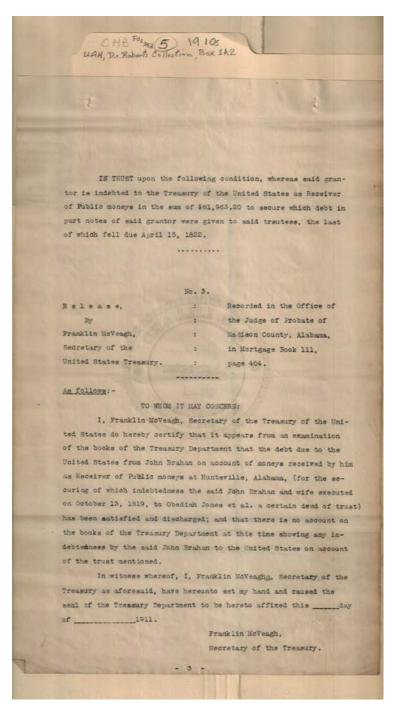

abstract of title

**Dates:** 

June 24, 1919

Jones, Obediah

McVeagh, Franklin

Image 13 r01a02-05-000-0013 <u>Contents</u> <u>Index</u> <u>About</u>

Names:

Brahan, John