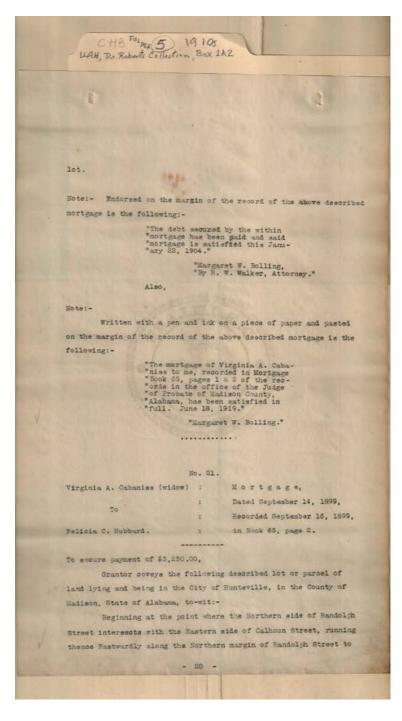

### Names:

Bolling, Margaret W. Cabaniss, Virginia A.

#### Places:

Huntsville, AL

#### **Types:**

abstract of title

#### **Dates:**

June 24, 1919

McAnelly, J. H. & Bro.

Image 29 r01a02-05-000-0029 <u>Contents</u> <u>Index</u> <u>About</u>

Names:

Bolling, Margaret W.

**Places:** 

Huntsville, AL

**Types:** 

abstract of title

**Dates:** 

June 24, 1919

Cabaniss, Virginia A.

Hubbard, Felicia C.

Walker, R. W.

Image 30 r01a02-05-000-0030 <u>Contents</u> <u>Index</u> <u>About</u>