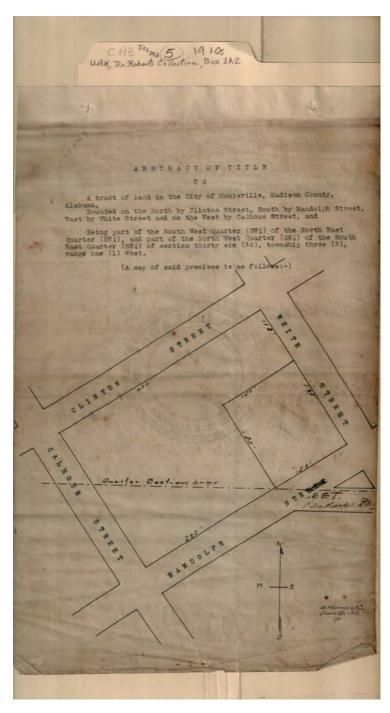

### **Frances Cabaniss Roberts Collection:** Series 1A, Box 2, Folder 5 **Bills and receipts of family life, 1910s** Image 9 r01a02-05-000-0009 Con

Image 9 **Contents** <u>Index</u> **About** 

plat **Places:** 

Huntsville, AL

**Types:** 

abstract of title

**Dates:** 

June 24, 1919

Bills and receipts of family life, 1910s
Image 10 r01a02-05-000-0010 Contents Index About

Names:

Lillard, D. B.