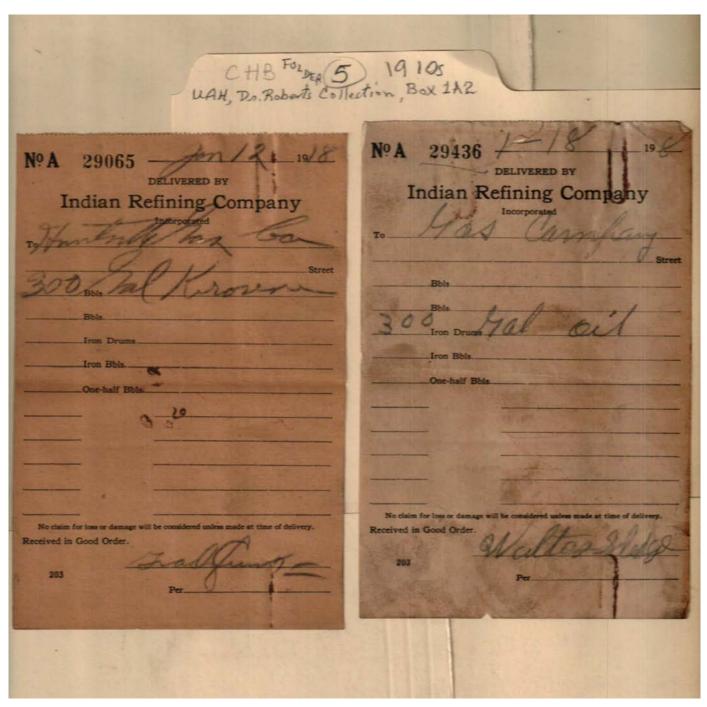

Huntsville, AL

**Types:** 

memo

Image 3 r01a02-05-000-0003 <u>Contents</u> <u>Index</u> <u>About</u>

Names:

Babbit,

Cooper & Cooper

Silverman, G. B.