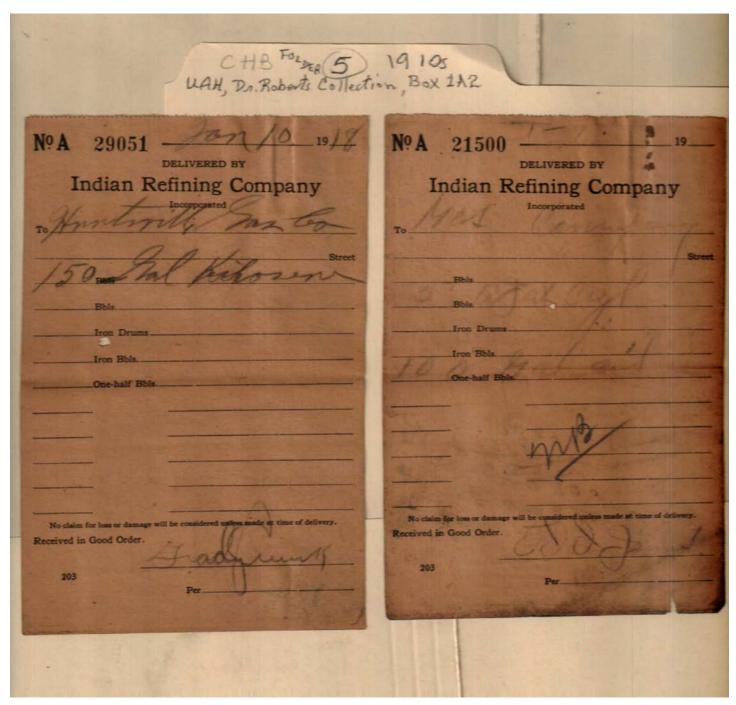

Places:

Huntsville, AL

**Types:** 

correspondence

**Dates:** 

May 12, 1915

Cabaniss, F. S.

Kansas City, MO