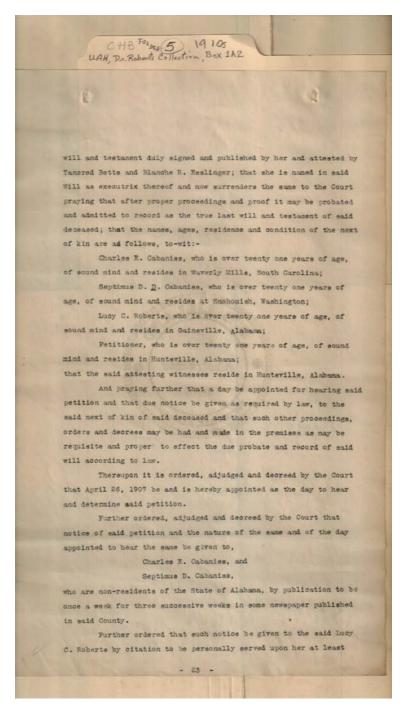

### Names:

Betts, Tancred Cabaniss, Charles E.

Places:

Huntsville, AL

**Types:** 

abstract of title

**Dates:** 

June 24, 1919

Cabaniss, Fannie S.

Cabaniss, Septimus D.

Esslinger, Blanche R. Roberts, Lucy C.

Image 33 r01a02-05-000-0033 <u>Contents</u> <u>Index</u> <u>About</u>