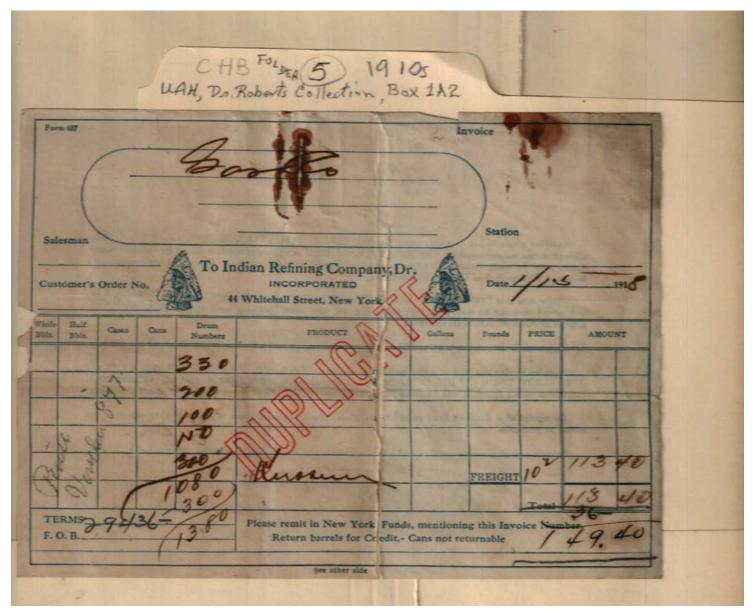

Image 1 r01a02-05-000-0001 Contents Index About

Names:

Big Cash Store, The

Flynn, A. S.

Jones, T. B.

**Places:** 

Huntsville, AL

**Types:** 

receipt

**Dates:** 

April 3, 1915

Bills and receipts of family life, 1910s
Image 2 r01a02-05-000-0002 Contents Index About

Names:

Big Cash Store, The

Cabaniss, F., Miss

**Places:** 