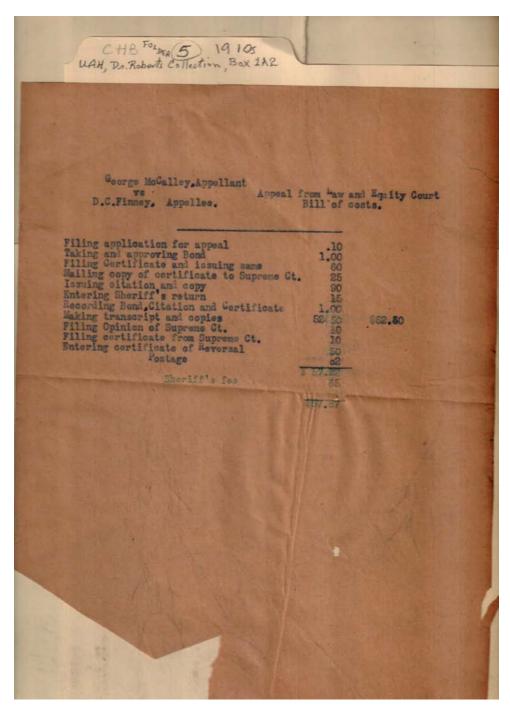

May 12, 1915

Image 5 r01a02-05-000-0005 <u>Contents</u> <u>Index</u> <u>About</u>

Names:

Finney, D. C.

**Places:** 

Huntsville, AL

**Types:** 

correspondence

**Dates:** 

May 12, 1915

McCalley, George

Image 6 r01a02-05-000-0006 Contents Index About

Names:

Cabaniss, F. S.

**Places:** 

Huntsville, AL