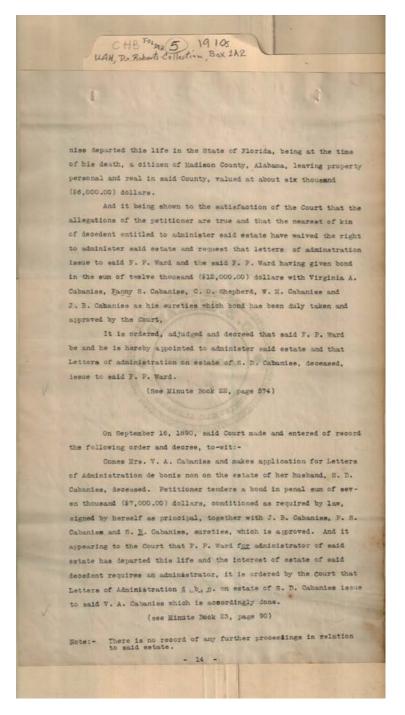

**Types:** 

abstract of title

**Dates:** 

June 24, 1919

Calhoun, Mary Smith Calhoun, Meredith

Image 20 r01a02-05-000-0020 <u>Contents</u> <u>Index</u> <u>About</u>

### Names:

Breck, Samuel

Places:

Huntsville, AL

**Types:** 

abstract of title

**Dates:** 

June 24, 1919

Cabaniss, Septimus D.

Calhoun, Meredith Hinds, James V. A.

Pope, LeRoy

Image 21 r01a02-05-000-0021 <u>Contents</u> <u>Index</u> <u>About</u>

Names:

Pope, Judith

Places:

Huntsville, AL

**Types:** 

abstract of title

**Dates:** 

June 24, 1919

Pope, LeRoy

Steele, George

Image 22 r01a02-05-000-0022 <u>Contents</u> <u>Index</u> <u>About</u>

Names:

Cabaniss, Septimus D.

Places:

Huntsville, AL

**Types:** 

abstract of title

**Dates:** 

June 24, 1919

Calhoun, Meredith Roach, John H.

Steele, Eliza Steele, George Ward, F. P.

Image 23 r01a02-05-000-0023 <u>Contents</u> <u>Index</u> <u>About</u>