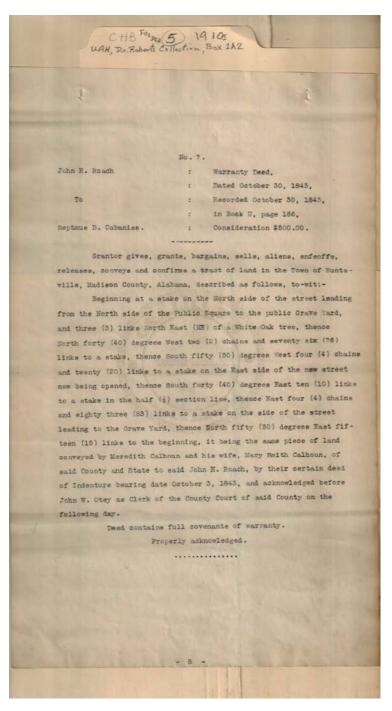

Places:

Huntsville, AL

**Types:** 

abstract of title

**Dates:** 

June 24, 1919

Calhoun, Meredith

Roach, John H.

Steele, George

Image 17 r01a02-05-000-0017 <u>Contents</u> <u>Index</u> <u>About</u>

Names:

Cabaniss, Septimus D.

Places:

Huntsville, AL

**Types:** 

abstract of title