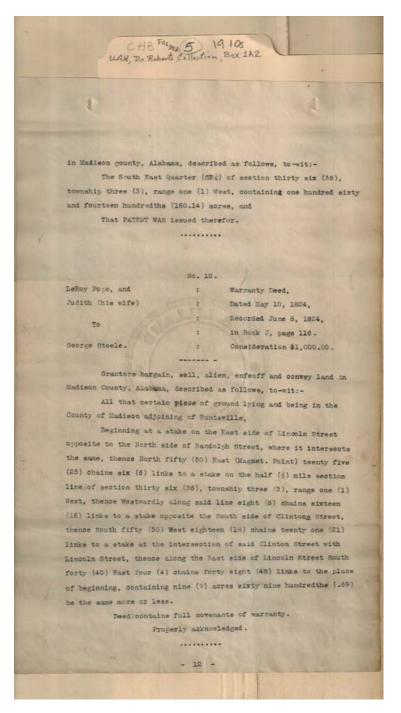

Places:

Huntsville, AL

**Types:** 

abstract of title

**Dates:** 

June 24, 1919

Calhoun, Meredith

Roach, John H.

Steele, George

Image 17 r01a02-05-000-0017 <u>Contents</u> <u>Index</u> <u>About</u>

Names:

Cabaniss, Septimus D.

Places:

Huntsville, AL

**Types:** 

abstract of title

**Dates:** 

June 24, 1919

Calhoun, Mary Smith Calhoun, Meredith

Roach, John H.

Image 18 r01a02-05-000-0018 Contents Index About