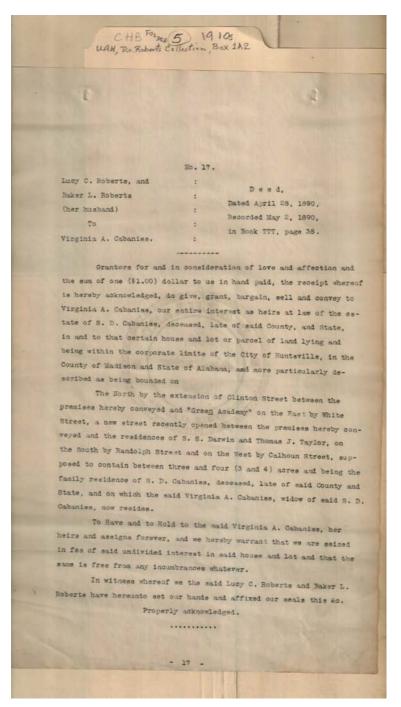

### Names:

Cabaniss, S. D. Cabaniss, Virginia A.

Places:

Huntsville, AL

**Types:** 

abstract of title

**Dates:** 

June 24, 1919

Darwin, S. S. Roberts, Baker L.

Roberts, Lucy C. Taylor, Thomas J.

Image 27 r01a02-05-000-0027 <u>Contents</u> <u>Index</u> <u>About</u>