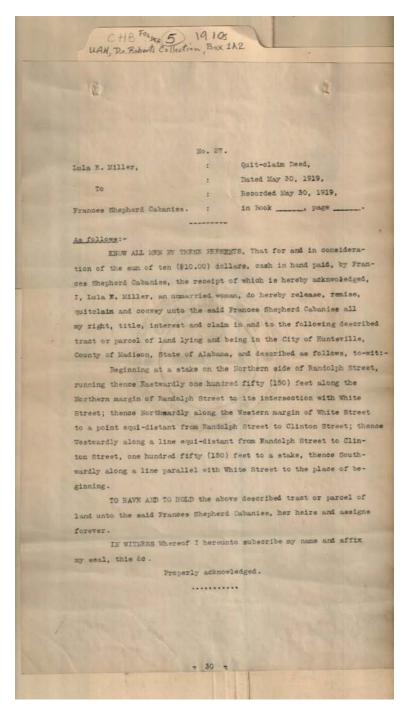

Names:

Cabaniss, Frances Shepherd

Places:

Huntsville, AL

**Types:** 

abstract of title

**Dates:** 

June 24, 1919

Miller, Lula E.

Image 39 r01a02-05-000-0039 <u>Contents</u> <u>Index</u> <u>About</u>

#### Names:

Cabaniss, Frances Shepherd

#### Places:

Huntsville, AL

#### **Types:**

abstract of title

#### **Dates:**

June 24, 1919

Miller, Lula E.

Image 40 r01a02-05-000-0040 Contents Index About

Names:

Cabaniss, Fannie S.

Places:

Huntsville, AL