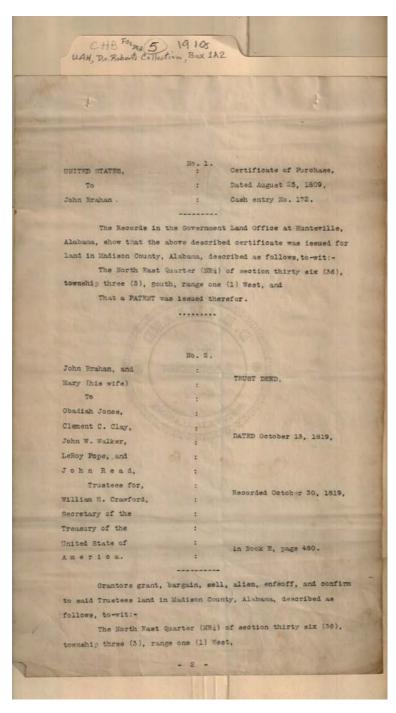

### Names:

Brahan, John Brahan, Mary

Places:

Huntsville, AL

**Types:** 

abstract of title

**Dates:** 

June 24, 1919

Clay, Clement C. Crawford, William H.

Jones, Obediah Pope, LeRoy Read, John Walker, John W.

Image 12 r01a02-05-000-0012 <u>Contents</u> <u>Index</u> <u>About</u>

Names:

Brahan, John

Places:

Huntsville, AL

**Types:** 