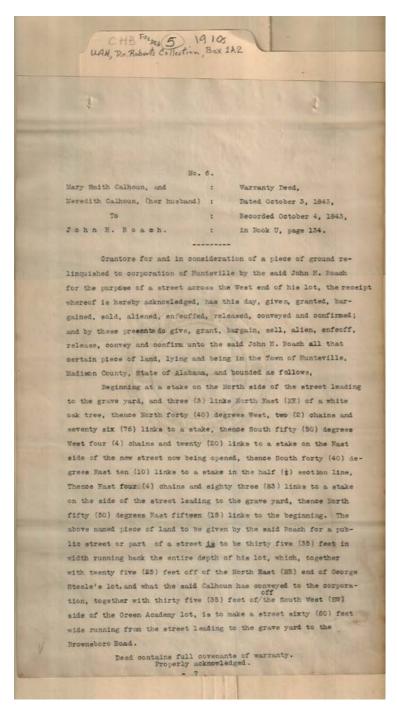

abstract of title

**Dates:** 

June 24, 1919

Smith, Margaret, Mrs.

Smith, William

Image 16 r01a02-05-000-0016 Contents Index About

Names:

Calhoun, Mary Smith

Places:

Huntsville, AL

**Types:** 

abstract of title

**Dates:** 

June 24, 1919

Calhoun, Meredith

Roach, John H.