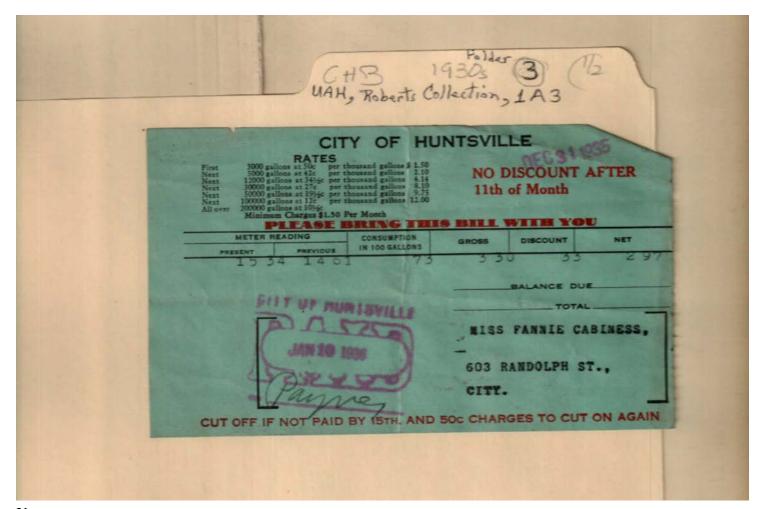

# Frances Cabaniss Roberts Collection: Series 1A, Box 3, Folder 3Bills and receipts of family life, 1930s (1 of 2)Image 17r01a03-03-000-0079ContentsIndexAbout

| Names:            |                     |
|-------------------|---------------------|
| Cabaniss, Fannie, | Huntsville, City of |
| Miss              |                     |
| Places:           |                     |
| Huntsville, AL    |                     |
| Types:            |                     |
| bill              | receipt             |
| Dates:            |                     |
| Dec 31, 1935      | Jan 10, 1936        |