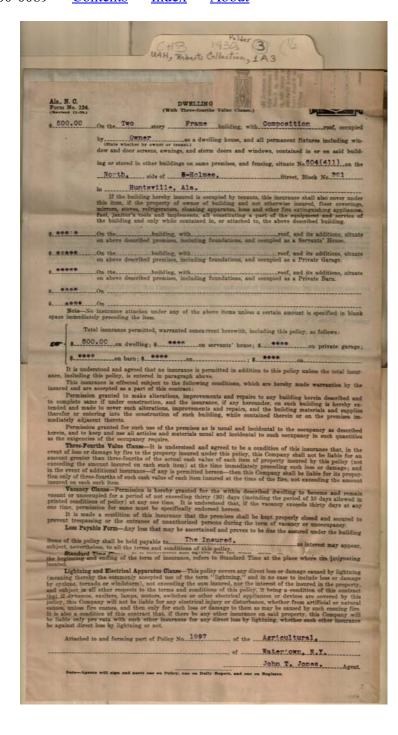

### Names:

Agricultural Insurance Co.

Places:

Huntsville, AL **Types:** 

insurance

Dates:

May 14, 1932

Cabaniss, Fannie, Miss

Watertown, NY