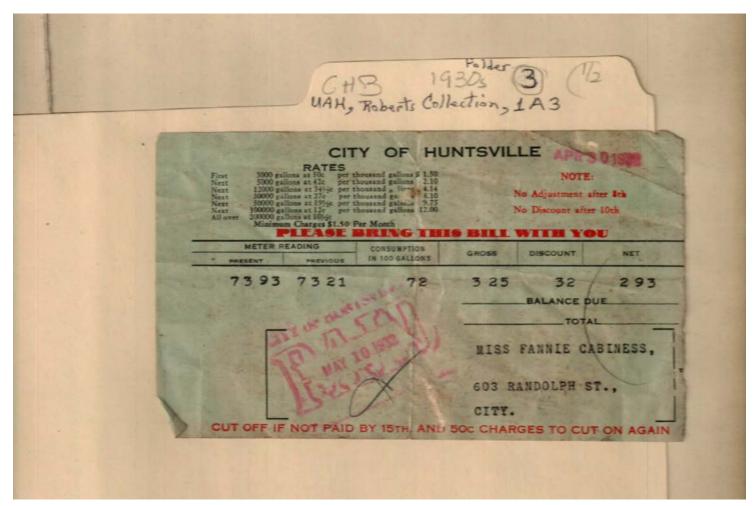

# Frances Cabaniss Roberts Collection: Series 1A, Box 3, Folder 3Bills and receipts of family life, 1930s (1 of 2)Image 17r01a03-03-000-0079ContentsIndexAbout

| Names:            |                     |
|-------------------|---------------------|
| Cabaniss, Fannie, | Huntsville, City of |
| Miss              |                     |
| Places:           |                     |
| Huntsville, AL    |                     |
| Types:            |                     |
| bill              | receipt             |
| Dates:            |                     |
| Dec 31, 1935      | Jan 10, 1936        |