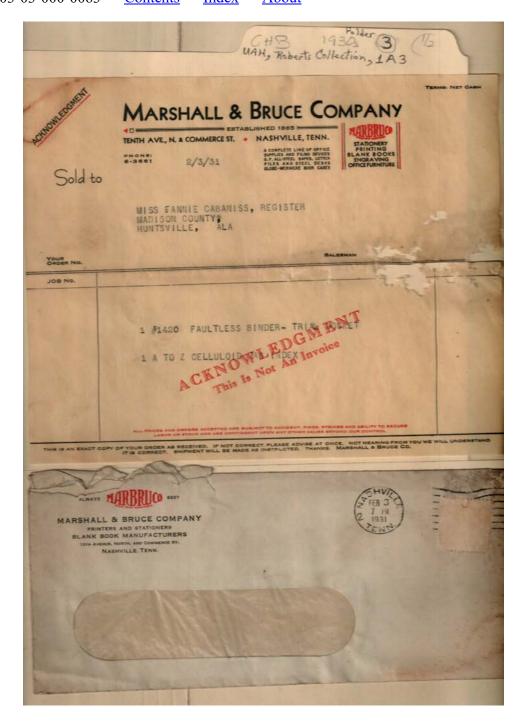

# Frances Cabaniss Roberts Collection: Series 1A, Box 3, Folder 3Bills and receipts of family life, 1930s (1 of 2)Image 1r01a03-03-000-0063ContentsIndexAbout

### Names:

Cabaniss, Fannie, Miss

### **Places:**

Huntsville, AL

# **Types:**

account

#### **Dates:**

Feb 3, 1931

Marshall & Bruce Co.

Nashville, TN