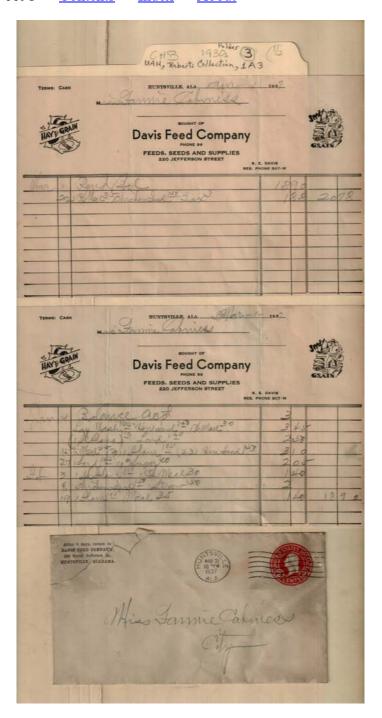

#### Names:

Cabaniss, Fannie, Miss Reuter Seed Co., Inc.

### **Places:**

New Orleans, LA

### Types:

correspondence

# **Dates:**

Apr 5, 1932

Frances Cabaniss Roberts Collection: Series 1A, Box 3, Folder 3Bills and receipts of family life, 1930s (1 of 2)Image 9r01a03-03-000-0071ContentsIndexAbout