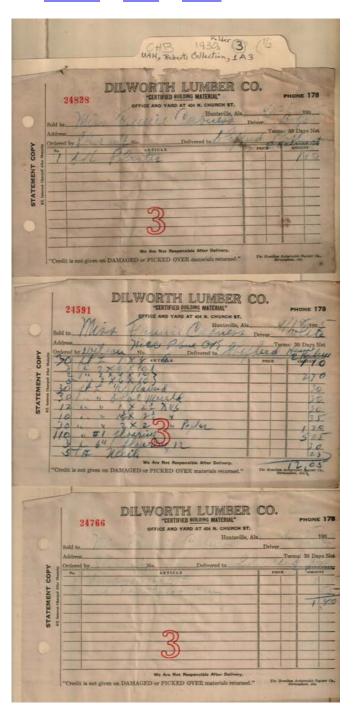

# Frances Cabaniss Roberts Collection: Series 1A, Box 3, Folder 3Bills and receipts of family life, 1930s (1 of 2)Image 11r01a03-03-000-0073ContentsIndexAbout

|            |              | CHB 1930s<br>UAH, Roberts Collection, | 3 Cb                                                                                                            |
|------------|--------------|---------------------------------------|-----------------------------------------------------------------------------------------------------------------|
| PLUMBING   |              | HEATING                               | ELECTRICAL WIRING                                                                                               |
|            |              | Huntsville, Ala.,                     | Sept. 30 19 30                                                                                                  |
| Miss       | Jannie       | Cabiness                              |                                                                                                                 |
|            |              | 503 Randalph<br>IN ACCOUNT WITH       |                                                                                                                 |
|            |              | H. C. BLAKE                           |                                                                                                                 |
|            |              | Practical Plumber                     |                                                                                                                 |
| No. 125 Co | mmercial Row |                                       | Telephone 148                                                                                                   |
|            | Belance      | Shepherd acct.                        | \$ 17 10                                                                                                        |
| alept.     | 6 Unstapping | Shepherd aget.<br>9 sewer - res.      | \$ 2 00                                                                                                         |
|            |              | A REAL PROPERTY AND INC.              | 9 10                                                                                                            |
|            |              |                                       |                                                                                                                 |
| -          | 1            |                                       |                                                                                                                 |
|            |              |                                       |                                                                                                                 |
|            |              |                                       | The second se |

# Names:

Blake, H. C.

Cabaniss, Fannie, Miss

# **Places:**

Huntsville, AL

# Types:

bill

# **Dates:**

September 30, 1930

Frances Cabaniss Roberts Collection: Series 1A, Box 3, Folder 3Bills and receipts of family life, 1930s (1 of 2)Image 12r01a03-03-000-0074ContentsIndexAbout

Names:

Electric Belle Range Co.