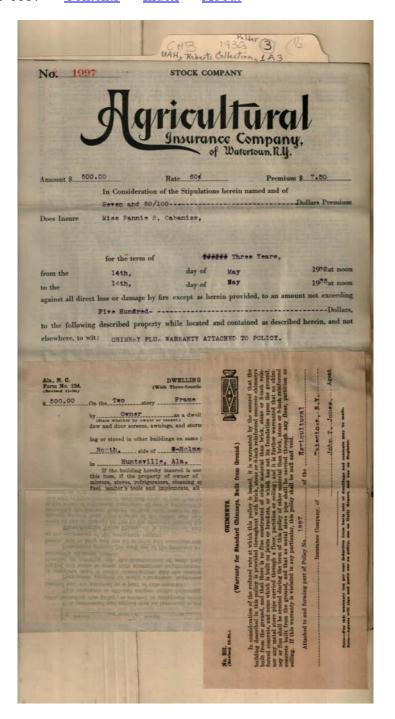

### Names:

Agricultural Insurance Co.

Places:

Huntsville, AL **Types:** 

insurance

Dates:

May 14, 1932

Cabaniss, Fannie, Miss

Watertown, NY