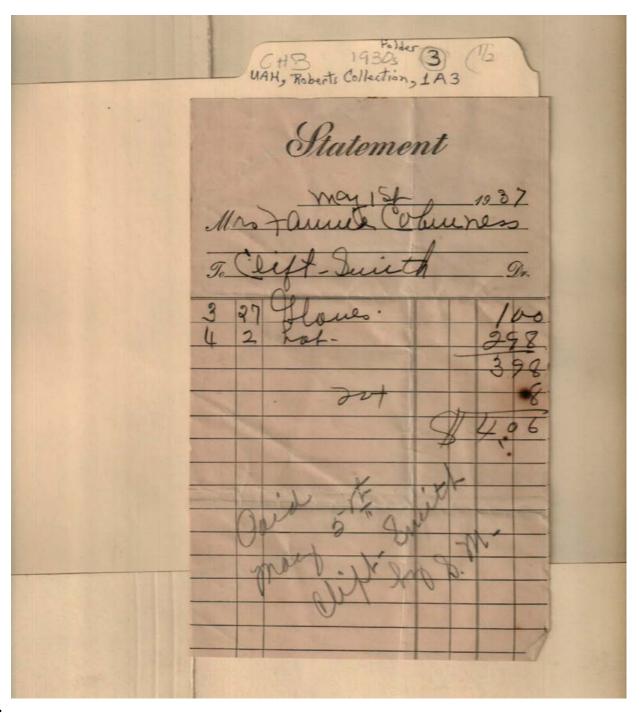

# **Dates:**

Apr 5, 1932

Frances Cabaniss Roberts Collection: Series 1A, Box 3, Folder 3Bills and receipts of family life, 1930s (1 of 2)Image 9r01a03-03-000-0071ContentsIndexAbout

## Names:

Cabaniss, Fannie, Miss

# **Types:**

receipt

# Dates:

May 1, 1937

Clift & Smith