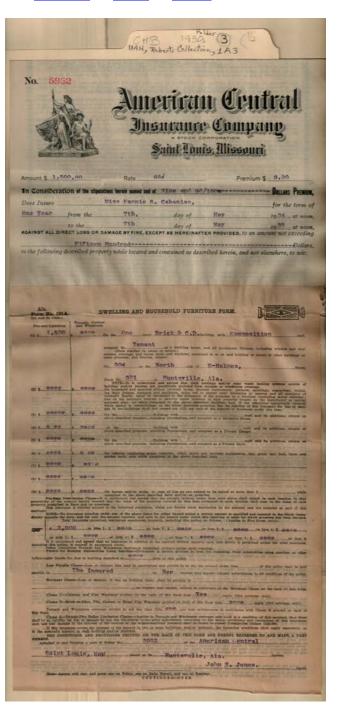

### Names:

American Central Insurance Co.

Places:

Huntsville, AL

Types: bill

**Dates:** 

May 7, 1935

Jones, John T.

St. Louis, MO

Frances Cabaniss Roberts Collection: Series 1A, Box 3, Folder 3Bills and receipts of family life, 1930s (1 of 2)Image 20r01a03-03-000-0082ContentsIndexAbout