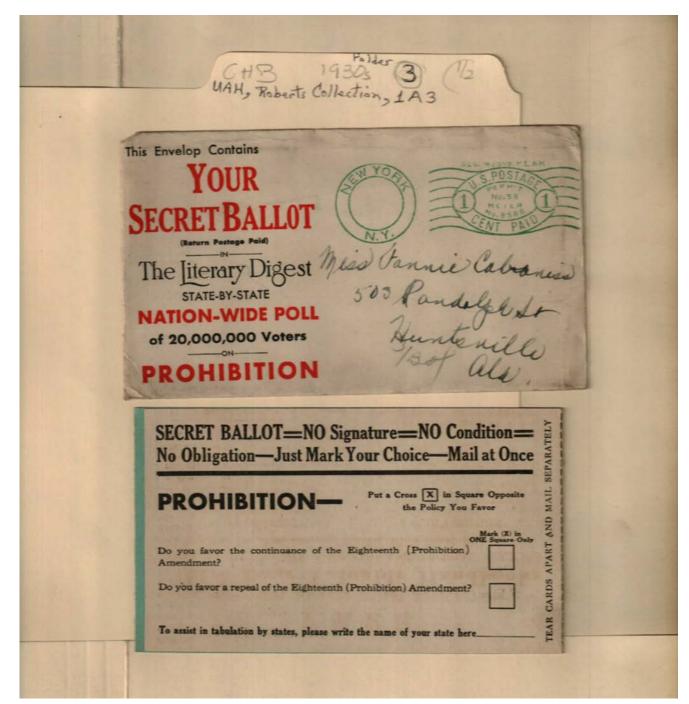

# Frances Cabaniss Roberts Collection: Series 1A, Box 3, Folder 3Bills and receipts of family life, 1930s (1 of 2)Image 5r01a03-03-000-0067ContentsIndexAbout

### Names:

Cabaniss, Fannie, Miss

Places:

Huntsville, AL **Types:** 

envelope

Dates:

Feb 1932

Literary Digest

New York, NY