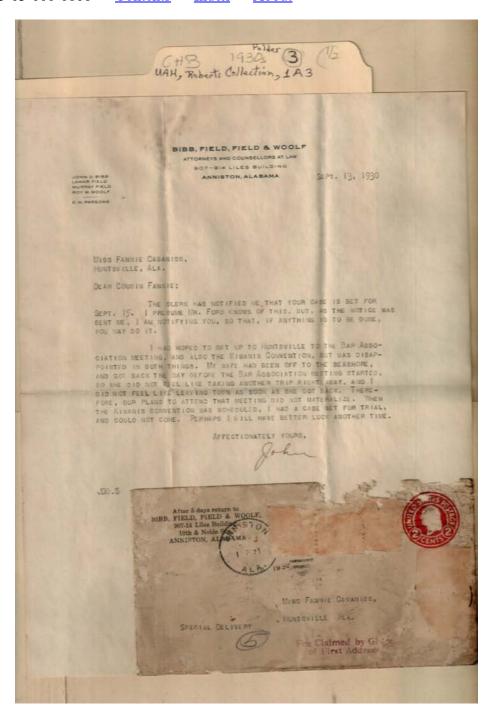

# Frances Cabaniss Roberts Collection: Series 1A, Box 3, Folder 3Bills and receipts of family life, 1930s (1 of 2)Image 1r01a03-03-000-0063ContentsIndexAbout

### Names:

Cabaniss, Fannie, Miss

### **Places:**

Huntsville, AL

# **Types:**

account

#### **Dates:**

Feb 3, 1931

Marshall & Bruce Co.

Nashville, TN