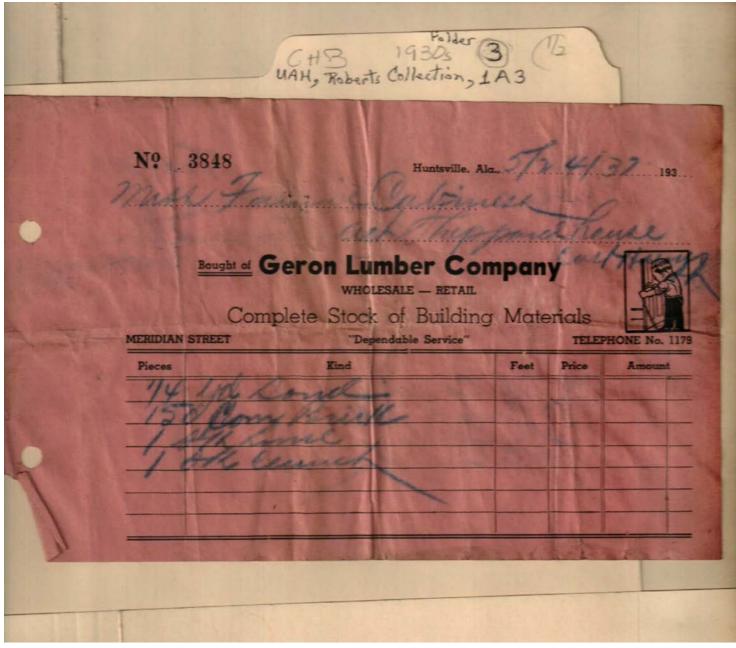

# **Dates:**

Apr 5, 1932

Frances Cabaniss Roberts Collection: Series 1A, Box 3, Folder 3Bills and receipts of family life, 1930s (1 of 2)Image 9r01a03-03-000-0071ContentsIndexAbout

## Names:

Cabaniss, Fannie, Miss

# **Types:**

receipt

# Dates:

May 1, 1937

Clift & Smith