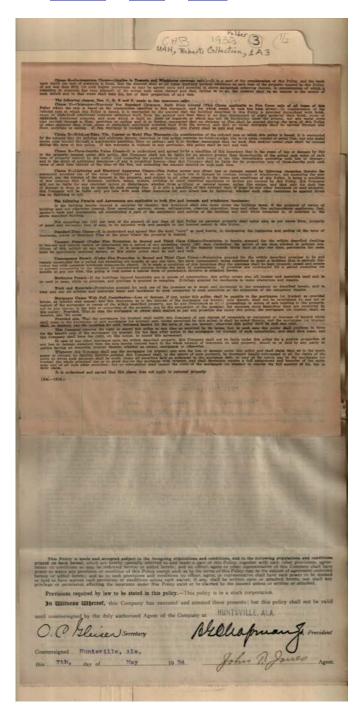

#### Names:

American Central Insurance Co.

Places: Huntsville, AL

Types: insurance

Dates:

May 7, 1934

Cabaniss, Fannie, Miss Jones, John T.

St. Louis, MO