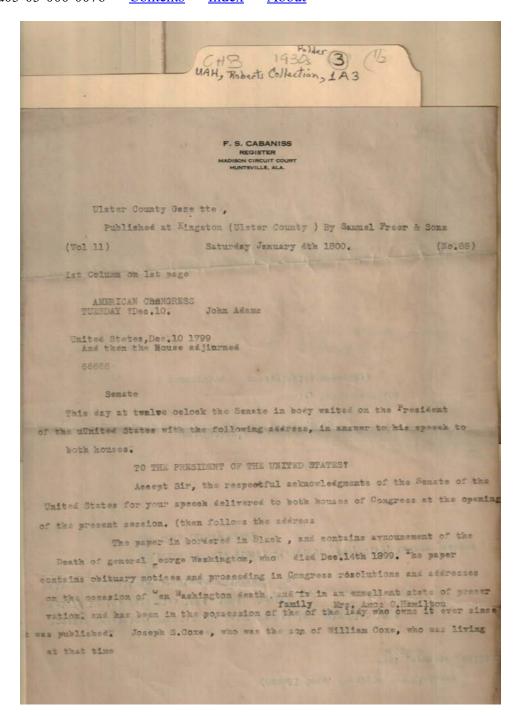

# Frances Cabaniss Roberts Collection: Series 1A, Box 3, Folder 3Bills and receipts of family life, 1930s (1 of 2)Image 14r01a03-03-000-0076ContentsIndexAbout

# Names:

Adams, John Cabaniss, F. S. Coxe, Joseph S. Coxe, William

### Places:

Huntsville, AL

#### **Types:**

copy of document

#### Dates:

Jan 4, 1800

Freer, Samuel & Sons Hamilton, Amos O., Mrs.

Kingston, Ulster Co., NY Ulster County Gazette Washington, George, General