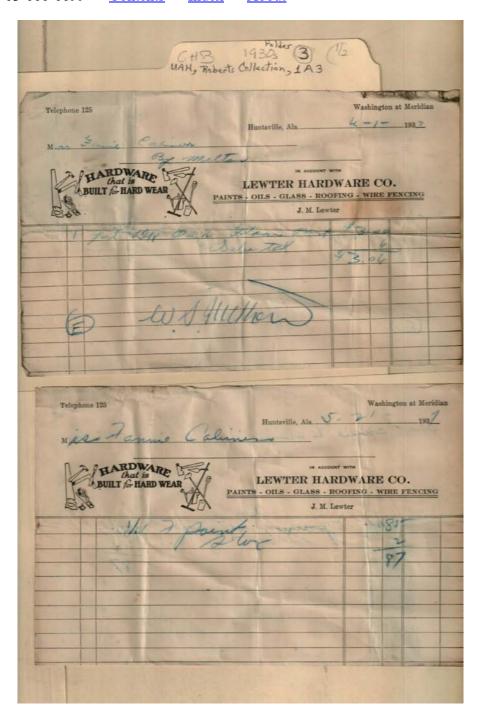

# Frances Cabaniss Roberts Collection: Series 1A, Box 3, Folder 3Bills and receipts of family life, 1930s (1 of 2)Image 10r01a03-03-000-0072ContentsIndexAbout

Dunnavant, P. S.

Places:

Huntsville, AL

# **Types:**

correspondence

Dunnavant's Inc.