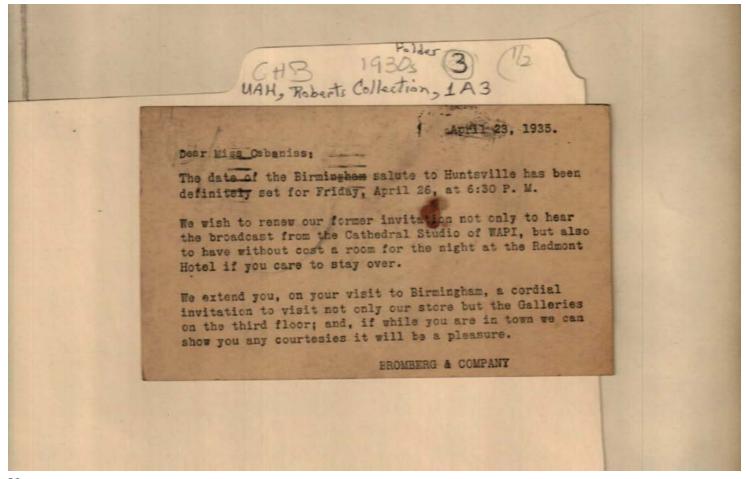

# Frances Cabaniss Roberts Collection: Series 1A, Box 3, Folder 3Bills and receipts of family life, 1930s (1 of 2)Image 1r01a03-03-000-0063ContentsIndexAbout

### Names:

Cabaniss, Fannie, Miss

### **Places:**

Huntsville, AL

# **Types:**

account

#### **Dates:**

Feb 3, 1931

Marshall & Bruce Co.

Nashville, TN